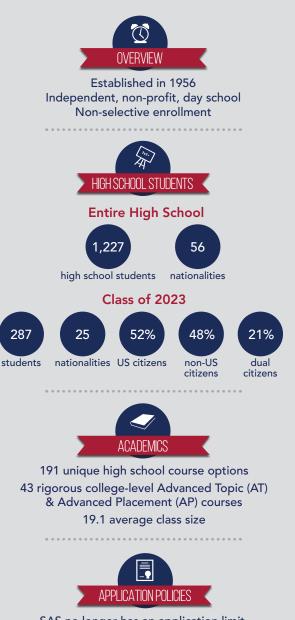

### ACCREDITATION

Western Association of Schools and Colleges (WASC) Accredited

Registered with the Singapore Council for Private Education

Memberships in CIS and the International and National Associations for College Admission Counseling

Will take a gap year

- Students may take a maximum of 7 AP credits while in high school. There is no limit on AT (Advanced Topic) credits
- Catalyst: Required course in which juniors and seniors design independent, interest-based projects
- Quest: Immersive, project-based interdisciplinary program offered to juniors and seniors
- Global Online Academy partner
- In the 2019-20 school year, SAS moved to distance learning from March 30 through June 5. Students continued to receive grades. Since August 2020, students have attended SAS in person

Advanced Topic (AT) + Advanced Placement (AP) = Advanced Studies at SAS

- ATs are college-level courses
- ATs are created by SAS faculty members
- ATs are offered at or beyond the level of APs
- ATs emphasize rigorous, in-depth, student-led learning

- Class rank is not calculated
- GPA is cumulative
- Only courses completed at SAS in grades 9-12 are included
- AP/AT courses receive 0.5 weighting

Students
Students

CLASS OF 2023 GPA DISTRIBUTION Sixth semester weighted GPA range 21.99% 62 STUDENTS 4.25 or higher 26.60% 75 STUDENTS 4.00 to 4.24 23.76% 67 STUDENTS 3.75 to 3.99 14.18% 40 STUDENTS 3.50 to 3.74 13.48% 38 STUDENTS Below 3.49