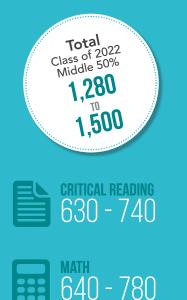

The middle 50% of test scores for the Class of 2022 are reported below

## **SAT SUMMARY**

The SAT was taken by **273** members of the Class of 2022. All scores, including those from non-native English speakers, are included

The following is a list of colleges and universities that members of the Classes of 2020-2022 chose to attend. The students from these three classes received **3119** acceptances at **583** unique institutions.