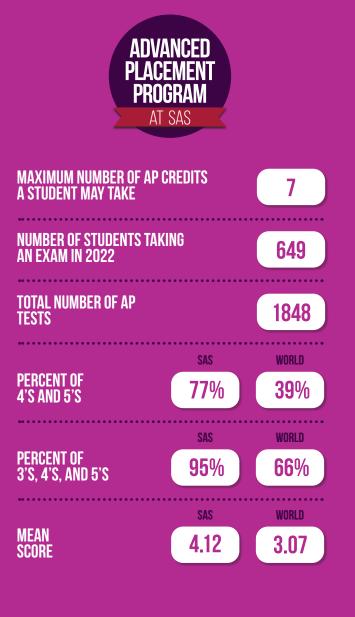

Will take a gap year

- Students may take a maximum of 7 AP credits while in high school. There is no limit on AT (Advanced Topic) credits
- Catalyst: Required course in which juniors and seniors design independent, interest-based projects
- Quest: Immersive, project-based interdisciplinary program offered to juniors and seniors
- Global Online Academy partner
- In the 2019-20 school year, SAS moved to distance learning from March 30 through June 5. Students continued to receive grades. Since August 2020, students have attended SAS in person