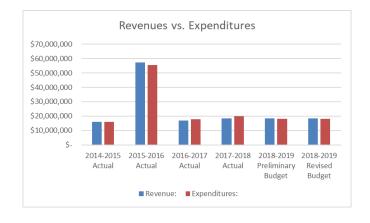

### REVENUE BY SOURCE EXPENDITURES BY OBJECT

|              |                    | 2014-2015<br>Actual | 2015-2016<br>Actual | 2016-2017<br>Actual | 2017-2018<br>Actual | 2018-2019<br>Preliminary<br>Budget | 2018-2019<br>Revised Budget | Revised \$<br>Change | Revised<br>%<br>Change |
|--------------|--------------------|---------------------|---------------------|---------------------|---------------------|------------------------------------|-----------------------------|----------------------|------------------------|
| Revenue:     |                    |                     |                     |                     |                     |                                    |                             |                      |                        |
|              | Local              | \$ 115,237,170      | \$116,591,397       | \$ 119,089,520      | \$ 124,950,426      | \$ 124,051,341                     | \$ 124,388,255              | \$ 336,914           | 0.27%                  |
|              | County             | \$ 2,854,923        | \$ 2,862,960        | \$ 2,845,702        | \$ 2,748,190        | \$ 2,827,214                       | \$ 2,827,214                | \$ -                 |                        |
|              | State              | \$ 49,742,068       | \$ 51,109,525       | \$ 52,906,872       | \$ 53,324,144       | \$ 55,042,110                      | \$ 55,417,778               | \$ 375,668           | 0.68%                  |
|              | Federal            | \$ 5,848,735        | \$ 6,309,575        | \$ 6,484,372        | \$ 5,835,180        | \$ 5,697,255                       | \$ 4,970,816                | \$ (726,439)         | -12.75%                |
|              | Other              | \$ 1,734,612        | \$ 2,373,977        | \$ 2,331,879        | \$ 1,778,369        | \$ 543,000                         | \$ 880,000                  | \$ 337,000           | 62.06%                 |
| Total Reven  | nues               | \$ 175,417,507      | \$ 179,247,434      | \$ 183,658,345      | \$ 188,636,310      | \$ 188,160,920                     | \$ 188,484,063              | \$ 323,143           | 0.17%                  |
| Expenditur   | es:                |                     |                     |                     |                     |                                    |                             |                      |                        |
|              | Salaries           | \$ 118,397,860      | \$119,009,902       | \$ 116,791,312      | \$ 116,474,258      | \$121,268,001                      | \$ 121,239,106              | \$ (28,895)          | -0.02%                 |
|              | Benefits           | \$ 36,838,360       | \$ 36,139,558       | \$ 36,539,217       | \$ 38,629,182       | \$ 39,637,296                      | \$ 39,770,787               | \$ 133,491           | 0.34%                  |
|              | Purchased Services | \$ 19,894,166       | \$ 20,420,684       | \$ 20,841,820       | \$ 21,169,950       | \$ 22,740,228                      | \$ 22,855,843               | \$ 115,615           | 0.51%                  |
|              | Supplies           | \$ 10,329,282       | \$ 6,862,430        | \$ 6,775,592        | \$ 7,791,526        | \$ 9,127,649                       | \$ 9,269,533                | \$ 141,884           | 1.55%                  |
| Total Expe   | nditures           | \$ 185,459,668      | \$ 182,432,574      | \$ 180,947,940      | \$ 184,064,916      | \$192,773,174                      | \$ 193,135,269              | \$ 362,095           | 0.19%                  |
| Yearly Incre | ease (Decrease)    | \$ (10,042,161)     | \$ (3,185,140)      | \$ 2,710,405        | \$ 4,571,394        | \$ (4,612,254)                     | \$ (4,651,206)              |                      |                        |
| Transfer to  | Capital Projects   | \$ (500,000)        | \$ -                | \$ -                | \$ -                | \$ (1,000,000)                     | \$ (1,000,000)              |                      |                        |
| Fund Balar   | nce - July 1       | \$ 50,425,677       | \$ 39,883,517       | \$ 36,698,377       | \$ 39,408,783       | \$ 38,901,522                      | \$ 43,980,177               |                      |                        |
| Fund Balar   | nce - June 30      | \$ 39,883,517       | \$ 36,698,377       | \$ 39,408,783       | \$ 43,980,177       | \$ 33,289,268                      | \$ 38,328,970               |                      |                        |