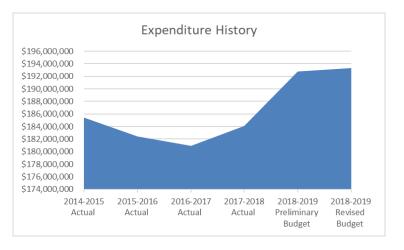

The table below shows the District's expenditure budget for the General and Special Revenue Funds.

|           |                    | 2014-2015<br>Actual | 2015-2016<br>Actual | 2016-2017<br>Actual | 2017-2018<br>Actual | 2018-2019<br>Preliminary<br>Budget | 2018-2019<br>Revised<br>Budget | Revised \$<br>Change | Revised<br>%<br>Change |
|-----------|--------------------|---------------------|---------------------|---------------------|---------------------|------------------------------------|--------------------------------|----------------------|------------------------|
| Expendit  | ures:              |                     |                     |                     |                     |                                    |                                |                      |                        |
|           | Salaries           | \$118,397,860       | \$119,009,902       | \$ 116,791,312      | \$ 116,474,258      | \$ 121,268,001                     | \$ 121,239,106                 | \$ (28,895)          | -0.02%                 |
|           | Benefits           | \$ 36,838,360       | \$ 36,139,558       | \$ 36,539,217       | \$ 38,629,182       | \$ 39,637,296                      | \$ 39,770,787                  | \$ 133,491           | 0.34%                  |
|           | Purchased Services | \$ 19,894,166       | \$ 20,420,684       | \$ 20,841,820       | \$ 21,169,950       | \$ 22,740,228                      | \$ 22,855,843                  | \$ 115,615           | 0.51%                  |
|           | Supplies           | \$ 10,329,282       | \$ 6,862,430        | \$ 6,775,592        | \$ 7,791,526        | \$ 9,127,649                       | \$ 9,269,533                   | \$ 141,884           | 1.55%                  |
|           | Capital Outlay     | \$ -                | \$ -                | \$ -                | \$ -                | \$ -                               | \$ -                           | \$ -                 |                        |
|           | Other              | \$ -                | \$ -                | \$ -                | \$ -                | \$ -                               | \$ -                           | \$ -                 |                        |
| Total Exp | penditures         | \$ 185,459,668      | \$ 182,432,574      | \$ 180,947,940      | \$ 184,064,916      | \$ 192,773,174                     | \$ 193,135,269                 | \$ 362,095           | 0.19%                  |