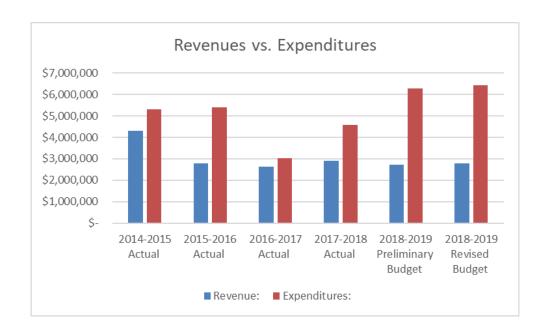

### REVENUE BY SOURCE EXPENDITURES BY OBJECT

|              |                    | 2014-2015<br>Actual | 2015-2016<br>Actual | 2016-2017<br>Actual | 2017-2018<br>Actual | 2018-2019<br>Preliminary<br>Budget | 2018-2019<br>Revised Budget | Revised \$<br>Change | Revised<br>%<br>Change |
|--------------|--------------------|---------------------|---------------------|---------------------|---------------------|------------------------------------|-----------------------------|----------------------|------------------------|
| Revenue:     |                    |                     |                     |                     |                     |                                    |                             |                      |                        |
|              | Local              | \$ 115,237,170      | \$116,591,397       | \$ 119,089,520      | \$ 124,950,426      | \$ 124,051,341                     | \$ 124,388,255              | \$ 336,914           | 0.27%                  |
|              | County             | \$ 2,854,923        | \$ 2,862,960        | \$ 2,845,702        | \$ 2,748,190        | \$ 2,827,214                       | \$ 2,827,214                | \$ -                 |                        |
|              | State              | \$ 49,742,068       | \$ 51,109,525       | \$ 52,906,872       | \$ 53,324,144       | \$ 55,042,110                      | \$ 55,417,778               | \$ 375,668           | 0.68%                  |
|              | Federal            | \$ 5,848,735        | \$ 6,309,575        | \$ 6,484,372        | \$ 5,835,180        | \$ 5,697,255                       | \$ 4,970,816                | \$ (726,439)         | -12.75%                |
|              | Other              | \$ 1,734,612        | \$ 2,373,977        | \$ 2,331,879        | \$ 1,778,369        | \$ 543,000                         | \$ 880,000                  | \$ 337,000           | 62.06%                 |
| Total Reven  | nues               | \$ 175,417,507      | \$ 179,247,434      | \$ 183,658,345      | \$ 188,636,310      | \$ 188,160,920                     | \$ 188,484,063              | \$ 323,143           | 0.17%                  |
| Expenditur   | es:                |                     |                     |                     |                     |                                    |                             |                      |                        |
|              | Salaries           | \$ 118,397,860      | \$119,009,902       | \$ 116,791,312      | \$ 116,474,258      | \$121,268,001                      | \$ 121,239,106              | \$ (28,895)          | -0.02%                 |
|              | Benefits           | \$ 36,838,360       | \$ 36,139,558       | \$ 36,539,217       | \$ 38,629,182       | \$ 39,637,296                      | \$ 39,770,787               | \$ 133,491           | 0.34%                  |
|              | Purchased Services | \$ 19,894,166       | \$ 20,420,684       | \$ 20,841,820       | \$ 21,169,950       | \$ 22,740,228                      | \$ 22,855,843               | \$ 115,615           | 0.51%                  |
|              | Supplies           | \$ 10,329,282       | \$ 6,862,430        | \$ 6,775,592        | \$ 7,791,526        | \$ 9,127,649                       | \$ 9,269,533                | \$ 141,884           | 1.55%                  |
| Total Expe   | nditures           | \$ 185,459,668      | \$ 182,432,574      | \$ 180,947,940      | \$ 184,064,916      | \$192,773,174                      | \$ 193,135,269              | \$ 362,095           | 0.19%                  |
| Yearly Incre | ease (Decrease)    | \$ (10,042,161)     | \$ (3,185,140)      | \$ 2,710,405        | \$ 4,571,394        | \$ (4,612,254)                     | \$ (4,651,206)              |                      |                        |
| Transfer to  | Capital Projects   | \$ (500,000)        | \$ -                | \$ -                | \$ -                | \$ (1,000,000)                     | \$ (1,000,000)              |                      |                        |
| Fund Balar   | nce - July 1       | \$ 50,425,677       | \$ 39,883,517       | \$ 36,698,377       | \$ 39,408,783       | \$ 38,901,522                      | \$ 43,980,177               |                      |                        |
| Fund Balar   | nce - June 30      | \$ 39,883,517       | \$ 36,698,377       | \$ 39,408,783       | \$ 43,980,177       | \$ 33,289,268                      | \$ 38,328,970               |                      |                        |