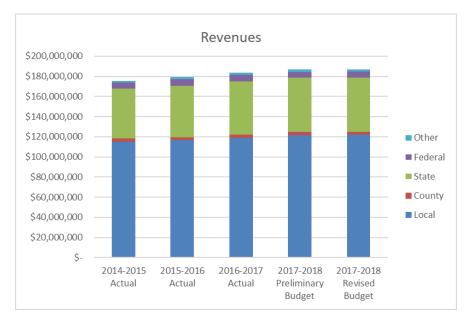

The table below shows the District's revenue budget for the General and Special Revenue Funds.

|             |         | 2014-2015<br>Actual | 2015-2016<br>Actual | 2016-2017<br>Actual | 2017-2018<br>Actual | 2018-2019<br>Preliminary<br>Budget | 2018-2019<br>Revised Budget | Revised \$<br>Change | Revised %<br>Change |
|-------------|---------|---------------------|---------------------|---------------------|---------------------|------------------------------------|-----------------------------|----------------------|---------------------|
| Revenue:    |         |                     |                     |                     |                     |                                    |                             |                      |                     |
|             | Local   | \$ 115,237,170      | \$116,591,397       | \$ 119,089,520      | \$ 124,950,426      | \$ 124,051,341                     | \$ 124,388,255              | \$ 336,914           | 0.27%               |
|             | County  | \$ 2,854,923        | \$ 2,862,960        | \$ 2,845,702        | \$ 2,748,190        | \$ 2,827,214                       | \$ 2,827,214                | \$ -                 |                     |
|             | State   | \$ 49,742,068       | \$ 51,109,525       | \$ 52,906,872       | \$ 53,324,144       | \$ 55,042,110                      | \$ 55,417,778               | \$ 375,668           | 0.68%               |
|             | Federal | \$ 5,848,735        | \$ 6,309,575        | \$ 6,484,372        | \$ 5,835,180        | \$ 5,697,255                       | \$ 4,970,816                | \$ (726,439)         | -12.75%             |
|             | Other   | \$ 1,734,612        | \$ 2,373,977        | \$ 2,331,879        | \$ 1,778,369        | \$ 543,000                         | \$ 880,000                  | \$ 337,000           | 62.06%              |
| Total Reven | nues    | \$ 175,417,507      | \$179,247,434       | \$ 183,658,345      | \$ 188,636,310      | \$ 188,160,920                     | \$ 188,484,063              | \$ 323,143           | 0.17%               |