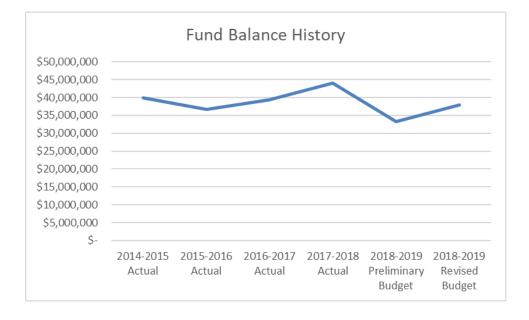

### REVENUE BY SOURCE EXPENDITURES BY OBJECT

|              |                    | 2014-2015<br>Actual | 2015-2016<br>Actual | 2016-2017<br>Actual | 2017-2018<br>Actual | 2018-2019<br>Preliminary<br>Budget | 2018-2019<br>Revised Budget | Revised \$<br>Change | Revised<br>%<br>Change |
|--------------|--------------------|---------------------|---------------------|---------------------|---------------------|------------------------------------|-----------------------------|----------------------|------------------------|
| Revenue:     |                    |                     |                     |                     |                     |                                    |                             |                      |                        |
|              | Local              | \$ 115,237,170      | \$116,591,397       | \$ 119,089,520      | \$ 124,950,426      | \$ 124,051,341                     | \$ 124,388,255              | \$ 336,914           | 0.27%                  |
|              | County             | \$ 2,854,923        | \$ 2,862,960        | \$ 2,845,702        | \$ 2,748,190        | \$ 2,827,214                       | \$ 2,827,214                | \$ -                 |                        |
|              | State              | \$ 49,742,068       | \$ 51,109,525       | \$ 52,906,872       | \$ 53,324,144       | \$ 55,042,110                      | \$ 55,417,778               | \$ 375,668           | 0.68%                  |
|              | Federal            | \$ 5,848,735        | \$ 6,309,575        | \$ 6,484,372        | \$ 5,835,180        | \$ 5,697,255                       | \$ 4,970,816                | \$ (726,439)         | -12.75%                |
|              | Other              | \$ 1,734,612        | \$ 2,373,977        | \$ 2,331,879        | \$ 1,778,369        | \$ 543,000                         | \$ 880,000                  | \$ 337,000           | 62.06%                 |
| Total Reven  | nues               | \$ 175,417,507      | \$ 179,247,434      | \$ 183,658,345      | \$ 188,636,310      | \$ 188,160,920                     | \$ 188,484,063              | \$ 323,143           | 0.17%                  |
| Expenditur   | es:                |                     |                     |                     |                     |                                    |                             |                      |                        |
|              | Salaries           | \$ 118,397,860      | \$119,009,902       | \$ 116,791,312      | \$ 116,474,258      | \$121,268,001                      | \$ 121,239,106              | \$ (28,895)          | -0.02%                 |
|              | Benefits           | \$ 36,838,360       | \$ 36,139,558       | \$ 36,539,217       | \$ 38,629,182       | \$ 39,637,296                      | \$ 39,770,787               | \$ 133,491           | 0.34%                  |
|              | Purchased Services | \$ 19,894,166       | \$ 20,420,684       | \$ 20,841,820       | \$ 21,169,950       | \$ 22,740,228                      | \$ 22,855,843               | \$ 115,615           | 0.51%                  |
|              | Supplies           | \$ 10,329,282       | \$ 6,862,430        | \$ 6,775,592        | \$ 7,791,526        | \$ 9,127,649                       | \$ 9,269,533                | \$ 141,884           | 1.55%                  |
| Total Expe   | nditures           | \$ 185,459,668      | \$ 182,432,574      | \$ 180,947,940      | \$ 184,064,916      | \$192,773,174                      | \$ 193,135,269              | \$ 362,095           | 0.19%                  |
| Yearly Incre | ease (Decrease)    | \$ (10,042,161)     | \$ (3,185,140)      | \$ 2,710,405        | \$ 4,571,394        | \$ (4,612,254)                     | \$ (4,651,206)              |                      |                        |
| Transfer to  | Capital Projects   | \$ (500,000)        | \$ -                | \$ -                | \$ -                | \$ (1,000,000)                     | \$ (1,000,000)              |                      |                        |
| Fund Balar   | nce - July 1       | \$ 50,425,677       | \$ 39,883,517       | \$ 36,698,377       | \$ 39,408,783       | \$ 38,901,522                      | \$ 43,980,177               |                      |                        |
| Fund Balar   | nce - June 30      | \$ 39,883,517       | \$ 36,698,377       | \$ 39,408,783       | \$ 43,980,177       | \$ 33,289,268                      | \$ 38,328,970               |                      |                        |

The FY19 Revised Budget projects a fund balance percentage of 19.85%. This complies with the District's fund balance policy.