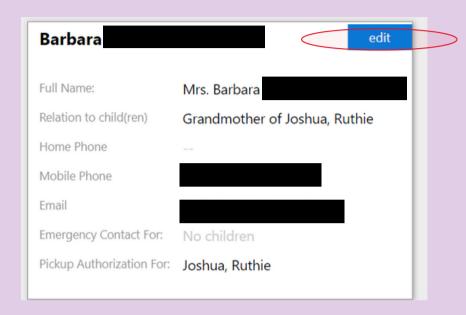

### Adding an Emergency Contact in Veracross on a Mobile Device

To make an existing contact an Emergency contact, select Edit by that person's name.

| Barbara                               | save × emove cancel                        |
|---------------------------------------|--------------------------------------------|
| Full Name:<br>Relation to child(ren)  | Mrs. Barbara Grandmother of Joshua, Ruthie |
| Home Phone *  Mobile Phone *  Email * |                                            |
| Emergency Contact For:                |                                            |
| Pickup Authorization For:             |                                            |
| <b>✓</b> Joshua                       | ✓ Ruthie                                   |
|                                       | *Indicates a required field                |