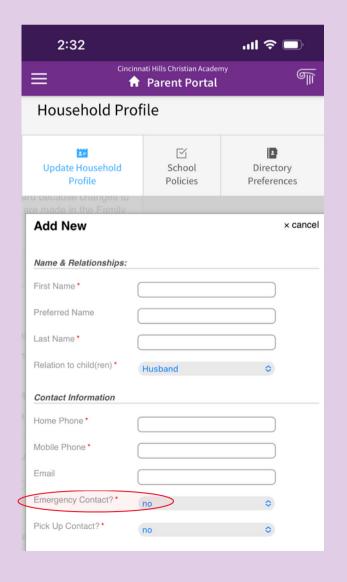

### Adding an Emergency Contact in Veracross on a Mobile Device

Click the blue

Add New button
to add a new
contact.

Fill out the new contact card and select "yes" from the Emergency Contact? drop down menu.

## Adding an Emergency Contact in Veracross on a Computer

Click the blue

Add New button
to add a new
contact.

Fill out the new contact card and select "yes" from the Emergency Contact? drop down menu.