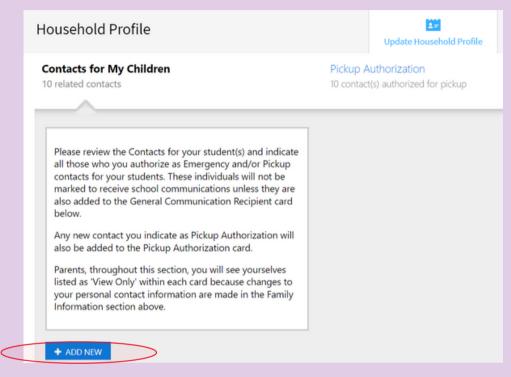

### Adding an Emergency Contact in Veracross on a Mobile Device

Click the blue

Add New button
to add a new
contact.

Fill out the new contact card and select "yes" from the Emergency Contact? drop down menu.

## Adding an Emergency Contact in Veracross on a Computer

Click the blue

Add New button
to add a new
contact.

Fill out the new contact card and select "yes" from the Emergency Contact? drop down menu.