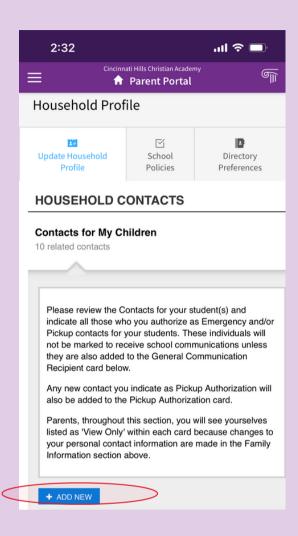

This opens the

Household Profile page.

Scroll down to Household

Contacts

and click Contacts for

My Children.

10 contact(s) authorized for picku

This opens the

Household Profile page.

Scroll down to

Household Contacts and click Contacts for My

Children

2 contact(s) authorized for general communication