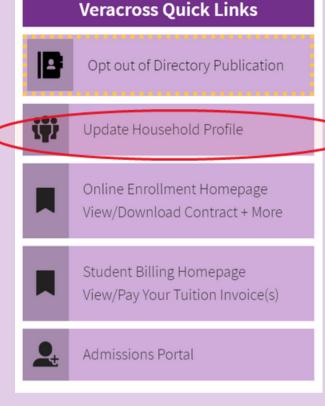

### Adding an Emergency Contact in Veracross on a Mobile Device

Log in to the Veracross parent portal. Scroll down the page until you see the purple *Quick*Links menu. Select the Update Household Profile quick link.

## Adding an Emergency Contact in Veracross on a Computer

Log in to the Veracross parent portal. Scroll down the page until you see the purple *Quick*Links menu on the right side. Select the Update

Household Profile quick link.