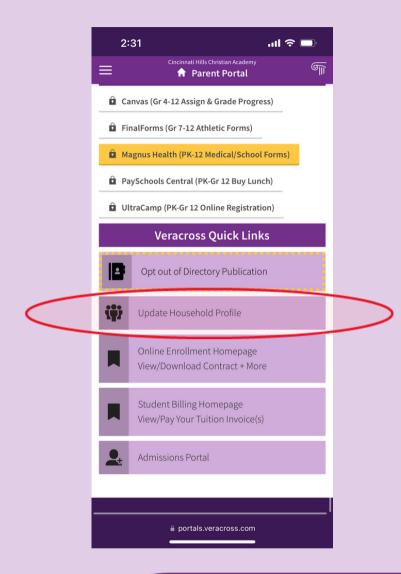

### Adding an Emergency Contact in Veracross on a Mobile Device

Log in to the Veracross parent portal. Scroll down the page until you see the purple *Quick*Links menu. Select the Update Household Profile quick link.

## Adding an Emergency Contact in Veracross on a Computer

Log in to the Veracross parent portal. Scroll down the page until you see the purple *Quick*Links menu on the right side. Select the Update

Household Profile quick link.