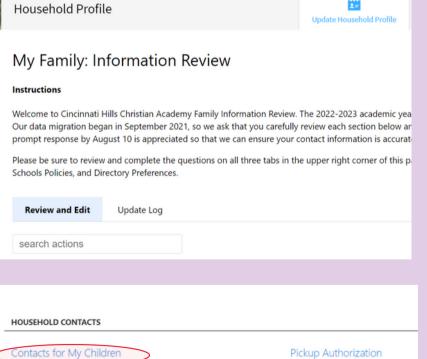

This opens the

Household Profile page.

Scroll down to Household

Contacts

and click Contacts for

My Children.

10 contact(s) authorized for picku

This opens the

Household Profile page.

Scroll down to

Household Contacts and click Contacts for My

Children

2 contact(s) authorized for general communication