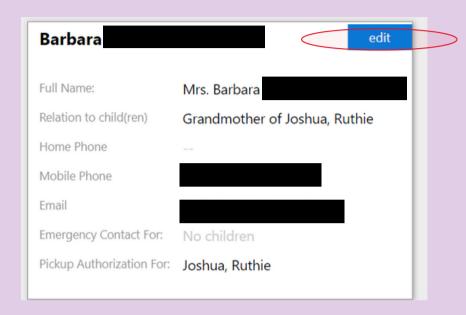

### Adding an Emergency Contact in Veracross on a Mobile Device

To make an existing contact an Emergency contact, select Edit by that person's name.

| Barbara                               | save × emove cancel                        |
|---------------------------------------|--------------------------------------------|
| Full Name:<br>Relation to child(ren)  | Mrs. Barbara Grandmother of Joshua, Ruthie |
| Home Phone *  Mobile Phone *  Email * |                                            |
| Emergency Contact For:                |                                            |
| Pickup Authorization For:             |                                            |
| <b>✓</b> Joshua                       | ✓ Ruthie                                   |
|                                       | *Indicates a required field                |

# Adding an Emergency Contact in Veracross on a Computer

To make an existing contact an Emergency Contact, select Edit by that person's name.

Check the box next to your child's name under **Emergency Contact For** at the bottom of the card, and then click **Save**.