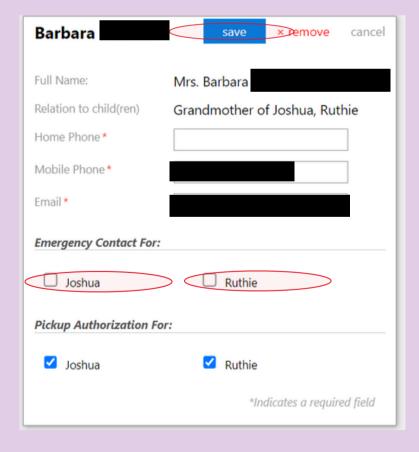

### Adding an Emergency Contact in Veracross on a Mobile Device

To make an existing contact an Emergency contact, select Edit by that person's name.

| Barbara                               | save × emove cancel                        |
|---------------------------------------|--------------------------------------------|
| Full Name:<br>Relation to child(ren)  | Mrs. Barbara Grandmother of Joshua, Ruthie |
| Home Phone *  Mobile Phone *  Email * |                                            |
| Emergency Contact For:                |                                            |
| Pickup Authorization For:             |                                            |
| <b>✓</b> Joshua                       | ✓ Ruthie                                   |
|                                       | *Indicates a required field                |

Check the box next to your child's name under

Emergency Contact For at the bottom of the card, and then click Save.

# Adding an Emergency Contact in Veracross on a Computer

To make an existing contact an Emergency Contact, select Edit by that person's name.

Check the box next to your child's name under **Emergency Contact For** at the bottom of the card, and then click **Save**.