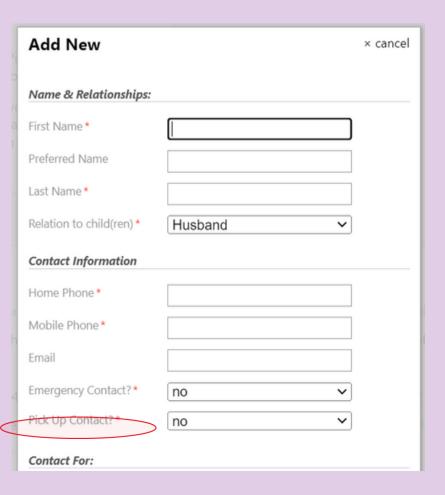

### Adding an Emergency Contact in Veracross on a Mobile Device

Click the blue

Add New button
to add a new
contact.

Fill out the new contact card and select "yes" from the Emergency Contact? drop down menu.

## Adding an Emergency Contact in Veracross on a Computer

Click the blue

Add New button
to add a new
contact.

Fill out the new contact card and select "yes" from the Emergency Contact? drop down menu.