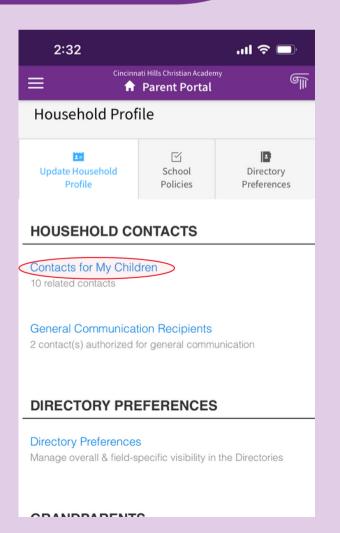

This opens the

Household Profile page.

Scroll down to Household

Contacts

and click Contacts for

My Children.

10 contact(s) authorized for picku

This opens the

Household Profile page.

Scroll down to

Household Contacts and click Contacts for My

Children

2 contact(s) authorized for general communication