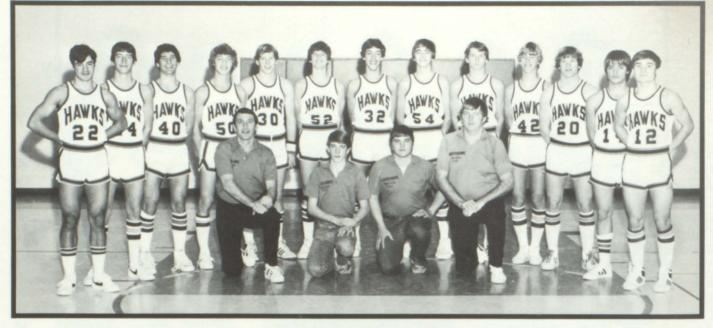

Head Coach Joe Burkhart; Captains: Troy Irwin and Trent Irwin; and Assistant Coach Harlan Halverson.

Statisticians: Lori Connors, Scott Kruck and Lori Hoffman.

|      | - |
|------|---|
| HAWK |   |
|      |   |
|      |   |