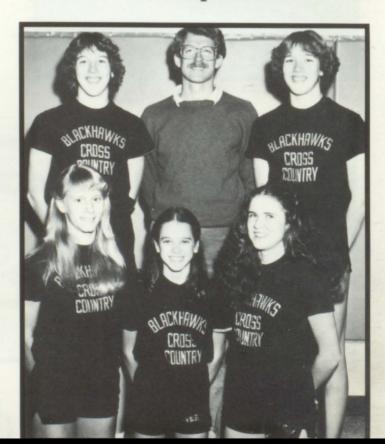

#### CROSS COUNTRY

The Boys Cross Country Team participated in nine meets. The team placed second at the Elk Point Invitational, and third at the West Invitational and the Alcester Invitational. Dale Neely, Mark Hagdahl and Tim Montagne participated at the State Cross Country meet at Huron.

The Girls Cross Country Team took first place at the Alcester Invitational, the Lennox Invitational, the Elk Point Invitational, and the Regional Cross Country meet. Dianna Hoffman, Jody Kougl, Jean Dailey, and Nyla Hoffman went on to the State Meet and won the Class A Title.