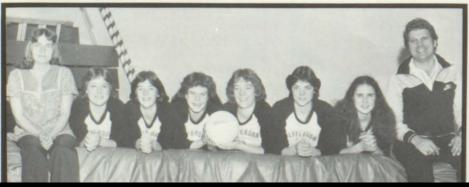

#### Varsity Girls Basketball

Back row: (1 to r) Brenda Fox, Jackie Nearman. Front row: Connie Garvis, Kathy Karpen.

#### CHEERLEADERS

J.V. Girls Basketball

Back row: (1 to r) Kim Morgan. Front row: Jeanne Wagner, Kim Mulder, Ival Mason.

#### Football

Clockwise: Lois Acker, Jane Ballinger, Karen Fox, Lisa Hegdahl.

Varsity Boys Basketball

(L to R) Dianna Hoffman, Besty Ryan, Ellen Bernard, and Patty Huntsman.

#### JV Boys Basketball

(L to R) Tosha Mollet, Janine Crevier, Kim Treadue, and Michelle Fox.

OF

83