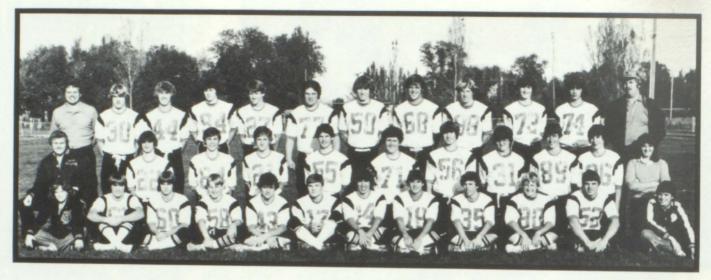

#### Seniors

Back row (I to R) Doug Broveak, Troy Irwin, Jeff LaCroix, Mike Swingen, Front row (I to R) Tom Hansen, Brad Chicoine, Bill Dailey.

#### Captains And Coaches

Back row (l to R) Doug Broveak, Jeff LaCroix, Trent Irwin, Troy Irwin, Brad Chicoine Front row (l to R) Mr. Washinowski, Mr. Halverson, Mr. Young.

#### Starting Linemen

Back row (I to R) D. Broveak, J. LaCroix, M. Swingen, P. Bernard, T. Irwin, B. Kiertzner, J. Rasmussen, S. Sexton, M. Stokely

#### Starting Backs

Back row (l to R) R. Logelin, T. Trudeau, B. Dailey, T. Irwin, C. Corder, L. Comstock, Front row (l to R) B. Chicoine, T. Hansen, B. Crevier, M. Trudeau