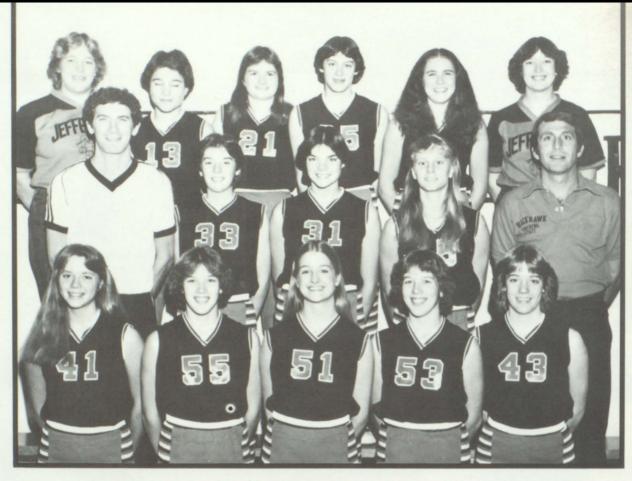

Bosse, C. Huntsman, M. Stokely, T. Gross.

#### **FOOTBALL**





#### Seniors

Back row (I to R) Doug Broveak, Troy Irwin, Jeff LaCroix, Mike Swingen, Front row (I to R) Tom Hansen, Brad Chicoine, Bill Dailey.



#### Captains And Coaches

Back row (l to R) Doug Broveak, Jeff LaCroix, Trent Irwin, Troy Irwin, Brad Chicoine Front row (l to R) Mr. Washinowski, Mr. Halverson, Mr. Young.





#### Starting Linemen

Back row (I to R) D. Broveak, J. LaCroix, M. Swingen, P. Bernard, T. Irwin, B. Kiertzner, J. Rasmussen, S. Sexton, M. Stokely



#### Starting Backs

Back row (l to R) R. Logelin, T. Trudeau, B. Dailey, T. Irwin, C. Corder, L. Comstock, Front row (l to R) B. Chicoine, T. Hansen, B. Crevier, M. Trudeau





#### Statisticians

(l to R) Ellen Bernard, Dianna Hoffman, Amy Allard







Top Row (L to R): Janet Heck manager, Janine Crevier, Lori Hoffman, Tosha Mollet, Dianna Hoffman, Patty Dailey manager. Middle Row: Coach Tibbetts, Theresa Bosse, Amy Allard, Jody Kougl, Assistant Coach Burkhart. Bottom Row: Betsy Ryan, Joan Dailey, Ellen Bernard, Jean Dailey, Lori Connors.

#### GIRLS BASKETBALL



#### Senior Members



#### Junior Varsity

|                  | we | they |
|------------------|----|------|
| S F Lincoln      | 58 | 42   |
| Lennox           | 46 | 50   |
| Alcester         | 71 | 15   |
| Brandon Valley   | 56 | 63   |
| Centerville      | 90 | 26   |
| Dell Rapids      | 60 | 35   |
| Wakonda          | 46 | 44   |
| Vermillion       | 70 | 46   |
| Elk Point        | 77 | 40   |
| Gayville-Volin   | 62 | 44   |
| Canton           | 54 | 52   |
| Avon