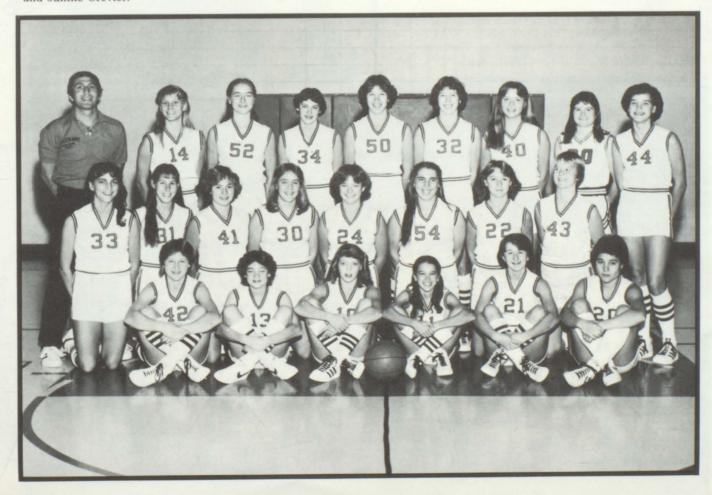

Top Row (L to R): Kathy Karpen, Amy Allard, Jaci Nearman, Betsy Ryan, Coach Mrs. Young. Middle Row: Tosha Mollet, Theresa Bosse, Dianna Hoffman, Lori Connors. Bottom Row: Jane Ballinger, Janine Crevier, Michelle LaCroix, Patty Huntsman.