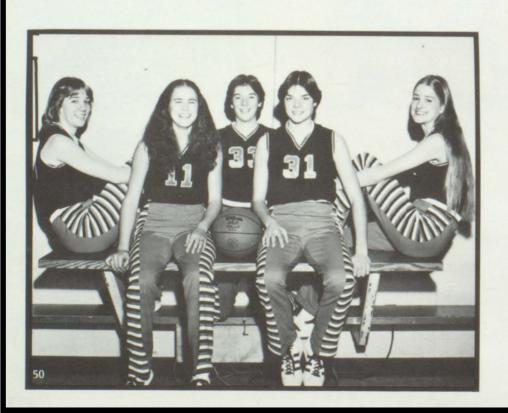

#### Varsity Girls Basketball

Back row: (1 to r) Brenda Fox, Jackie Nearman. Front row: Connie Garvis, Kathy Karpen.