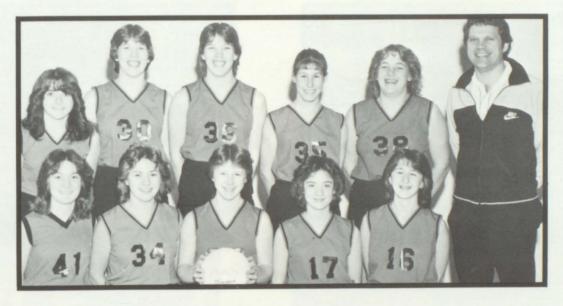

Back Row (I to r): Tom Corio, Barry Bradshaw, Pierre Bernard, Tim Trudeau, Troy Irwin, Mike Gross, Chris Mersch, Greg Bernard, Chuck Corder, Dale Neely, Trent Irwin, Scott Sexton, Bruce Crevier. Front Row: Head Coach Joe Burkhart, Managers: Kelly Irwin and Mike Stokely, and Asst. Coach Harlan Halverson.

Head Coach Joe Burkhart; Captains: Troy Irwin and Trent Irwin; and Assistant Coach Harlan Halverson.

Statisticians: Lori Connors, Scott Kruck and Lori Hoffman.

|      | - |
|------|---|
| HAWK |   |
|      |   |
|      |   |