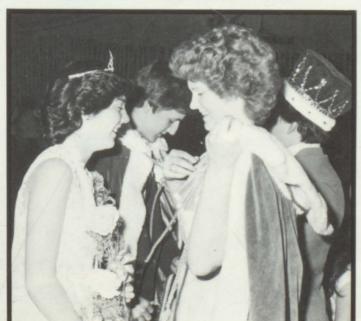

#### JR.-SR. PROM

"We've Only Just Begun" was the theme for the Jefferson Junior-Senior prom which was

held on Saturday, April 17.

This years attendants were Pam Heck, Steve Bernard, Betsy Ryan, Jerry Rasmussen, King, Bill Dailey; Queen, Theresa Bosse; Kim Keating, Martin Hallwas, Royalty Dianna Hoffman, Jeff LaCroix, Brenda Fox, Doug Brovek, Lois Acker, Troy Irwin.

The dinner was held at the Jefferson Community Center at 6:30 pm and was catered by Central Catering of Hawarden. The servers were Sophomore classmates; Kim Trudeau, Jeanne Wagner, Lori Parent, Scott Sexton, Dan Davidson, and Mark Trudeau.