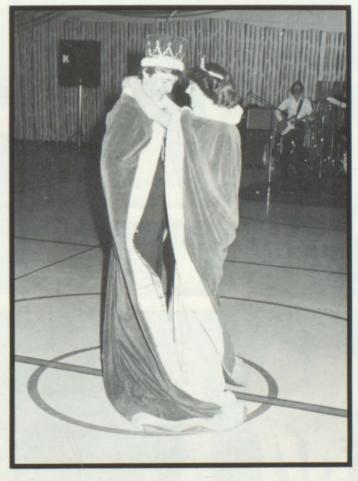

Attendants
Dianna Hoffman
Brad Chicoine
Brenda Fox
Bill Dailey

Q U E E N

L O R I

Lori Conners Doug Brovick Amy Allard Jeff LaCroix

Snowball Royalty (L to R): Freshmen attendants: Jeff Christiansen and Teresa Lewis; Sophomore attendents: Greg Bernard and Michille Fox; Junior attendents: Jerry Rasmussen and Karen Fox; King Troy Irwin and Queen Ellen Bernard; Senior attendants: Mike Hansen and Traci Verdoorn, Bill Dailey and Dianna Hoffman, and Dan Libby and Theresa Bosse.