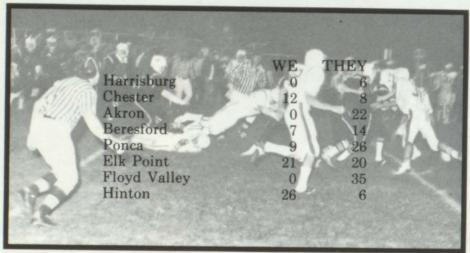

| VARSITY                | WE | THEY |
|------------------------|----|------|
| Akron                  | 51 | 59   |
| Garretson              | 56 | 41   |
| Canton                 | 38 | 53   |
| Tyndall-Tabor          | 45 | 72   |
| Vermillion             | 40 | 59   |
| Elk Point              | 57 | 51   |
| Hinton                 | 48 | 46   |
| Sioux Falls Christian  | 40 | 52   |
| Gayville-Volin         | 54 | 50   |
| Alcester               | 52 | 62   |
| Wakonda                | 44 | 62   |
| Lennox                 | 46 | 65   |
| Centerville            | 64 | 72   |
| Flandreau Indians      | 58 | 46   |
| Irene                  | 46 | 59   |
| <b>BIG 8 TOURNAMEN</b> | T  |      |
| Elk Point              | 50 | 59   |
| Vermillion             | 31 | 43   |
| Canton                 | 38 | 77   |
| DISTRICTS              |    |      |
| Elk Point              | 33 | 45   |
|                        |    |      |