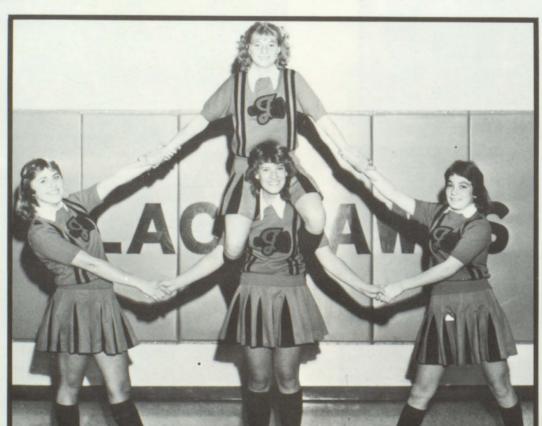

#### CHEERLEADERS

J.V. Girls Basketball

Back row: (1 to r) Kim Morgan. Front row: Jeanne Wagner, Kim Mulder, Ival Mason.