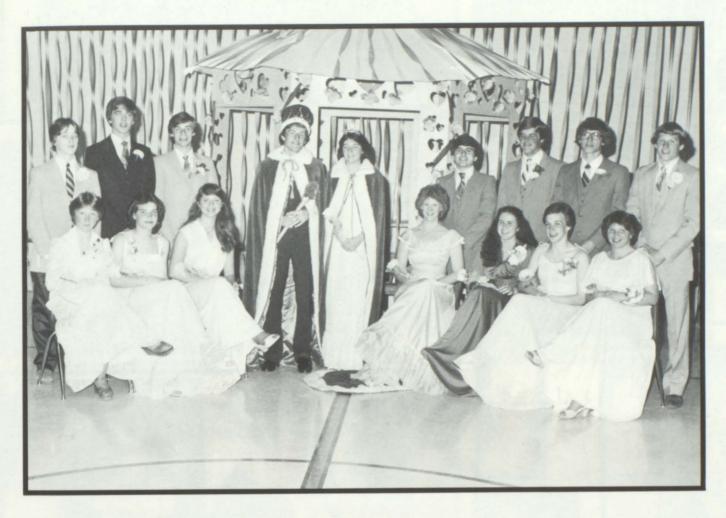

#### JR.-SR. PROM

"We've Only Just Begun" was the theme for the Jefferson Junior-Senior prom which was

held on Saturday, April 17.

This years attendants were Pam Heck, Steve Bernard, Betsy Ryan, Jerry Rasmussen, King, Bill Dailey; Queen, Theresa Bosse; Kim Keating, Martin Hallwas, Royalty Dianna Hoffman, Jeff LaCroix, Brenda Fox, Doug Brovek, Lois Acker, Troy Irwin.

The dinner was held at the Jefferson Community Center at 6:30 pm and was catered by Central Catering of Hawarden. The servers were Sophomore classmates; Kim Trudeau, Jeanne Wagner, Lori Parent, Scott Sexton, Dan Davidson, and Mark Trudeau.

Lockwood Band played from 8:30 to 12:30.