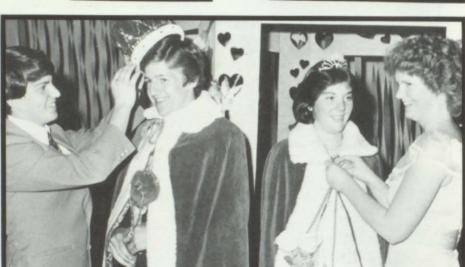

Attendants
Dianna Hoffman
Brad Chicoine
Brenda Fox
Bill Dailey

Q U E E N

L O R I

Lori Conners Doug Brovick Amy Allard Jeff LaCroix

Snowball Royalty (L to R): Freshmen attendants: Jeff Christiansen and Teresa Lewis; Sophomore attendents: Greg Bernard and Michille Fox; Junior attendents: Jerry Rasmussen and Karen Fox; King Troy Irwin and Queen Ellen Bernard; Senior attendants: Mike Hansen and Traci Verdoorn, Bill Dailey and Dianna Hoffman, and Dan Libby and Theresa Bosse.