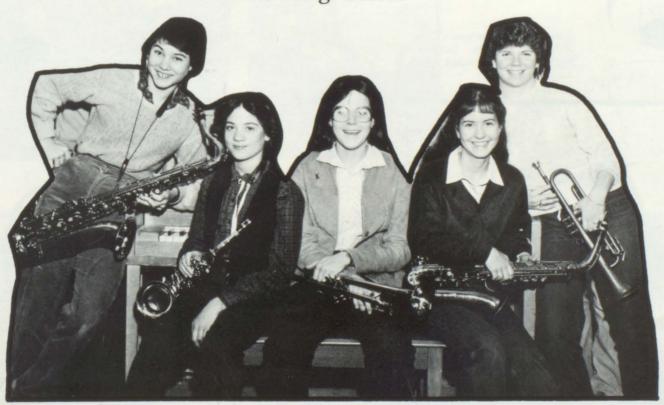

#### Stage Band

Clock-wise: Mr. Ohrlund, Ellen Bernard, Pierre Bernard, Bruce Crevier, Lois Acker, Connie Garvis, Kathy Karpen, Jackie Montagne, Janine Crevier, Dianna Hoffman, Jean Dailey, and Amy Allard