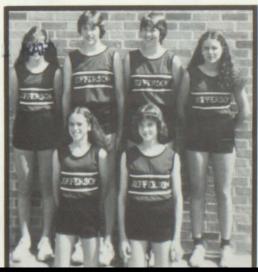

#### Varsity Girls Basketball

Back row: (1 to r) Brenda Fox, Jackie Nearman. Front row: Connie Garvis, Kathy Karpen.

#### Football

Clockwise: Lois Acker, Jane Ballinger, Karen Fox, Lisa Hegdahl.

Varsity Boys Basketball

(L to R) Dianna Hoffman, Besty Ryan, Ellen Bernard, and Patty Huntsman.