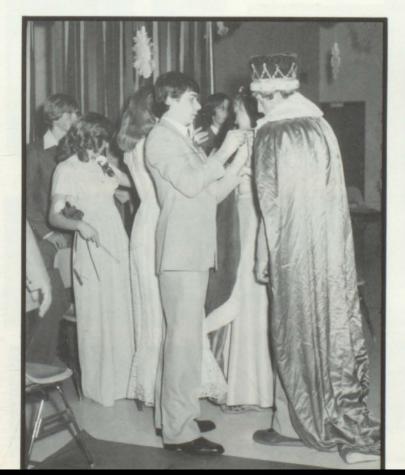

#### JR.-SR. PROM

"We've Only Just Begun" was the theme for the Jefferson Junior-Senior prom which was

held on Saturday, April 17.

This years attendants were Pam Heck, Steve Bernard, Betsy Ryan, Jerry Rasmussen, King, Bill Dailey; Queen, Theresa Bosse; Kim Keating, Martin Hallwas, Royalty Dianna Hoffman, Jeff LaCroix, Brenda Fox, Doug Brovek, Lois Acker, Troy Irwin.