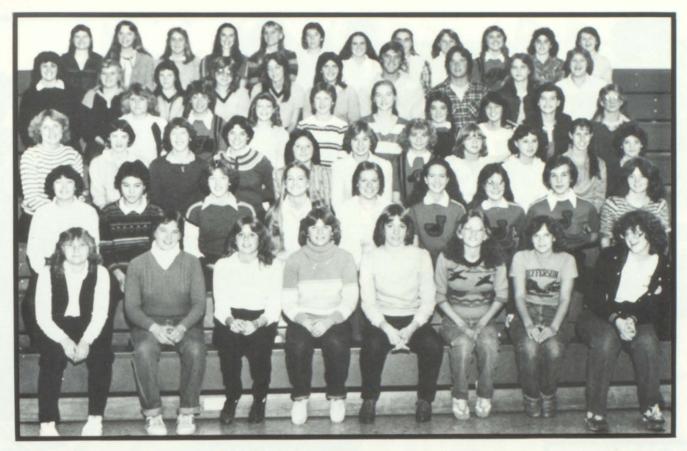

1st Row- Lisa Hegdahl, Lori Connors, Bruce Crevier, Kathy Karpen 2nd Row- Connie Garvis, Lois Acker, Doug Broveak, Ellen Bernard, Greg Bernard 3rd Row- Amy Allard, Jeff LaCroix 4th Row- Teresa Lewis, Tosha Mollet, Kim Trudeau, Roger Logelin, Jerry Rasmussen

#### STUDENT COUNCIL

(L to R) Ellen Bernard, President; Doug Broveak, Vice-President; Lois Acker, Secretary-Treasurer.

Student Council had a very busy and prosperous year. Under the effective leadership of Ellen Bernard, Student Council started the year out planning for homecoming. Selecting "The Best of Times" as a theme, Student Council planned many activities and made homecoming an enjoyable time. Purchasing a pop machine for the student body was another accomplishment for Student Council. They held several dances throughout the year, had a volleyball tournament between the classes and looked into suggestions on improving the school.

First row: (L to R) J. Leibrich, P. Stokely, T. Verdoorn, L. Acker, L. Connors, L. Vincent, K. Lilly, J. Nyreen. Second row: P. Dailey, J. Crevier, J. Dailey, E. Bernard, J. Ballinger, C. Garvis, K. Karpen, B. Fox, M. Vincent. Third row: Mrs. Thompson, T. Mollet, J. Dailey, A. Allard, S. Kincade, T. Lewis, K. Morgan, G. Austin, R. Brown, C. Kittler, J. Montagne. Fourth row: K. Johnson, K. Mulder, K. Trudeau, P. Heck, L. Peck, I. Mason, T. Kleber, M. Fox, K. Vincent. Fifth Row: L. Hegdahl, K. Jensen, R. Gregg, N. White, T. Bristol, S. Macklem, J. La Croix, M. Swingen, K. Fox, J. Heck, Sixth row: L. Hoffman, B. Ryan, M. LaCroix, J. Nearman, J. Kougl, T. Bosse, D. Hoffman, L. Seid, L. Parent, J. Wagner, P. Beavers, and B. Hemmingson.