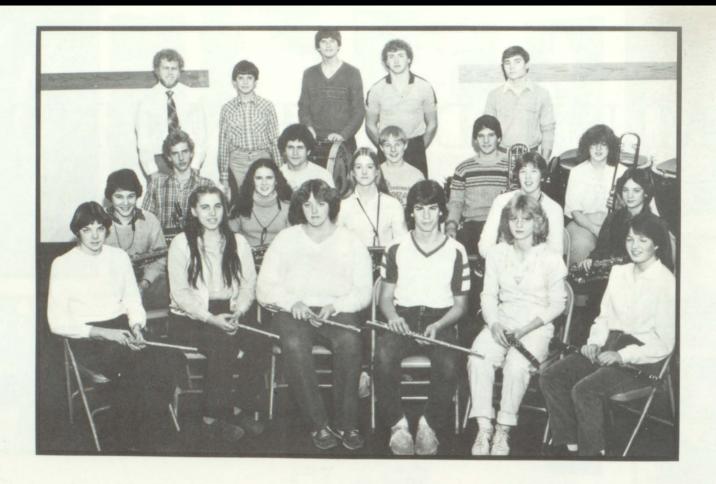

# BAND AND VOCAL MUSIC

Stage Band

Concert Band

Marching Band

Mixed Chorus

Swing Choir

Row 4 (L to R): Mr. Ohrland, Tony Gross, Mike Gross, Brad Gunderson, Bruce Crevier, Row 3: Don Seid, Jason Johnson, Jeff Rabbit, Pierre Bernard, Judy Nyreen, Row 2: Janine Crevier, Dianna Hoffman, Ellen Bernard, Jean Dailey, Jackie Montagne. Row 1: Amy Allard, Leisa Seid, Teresa Hall, Tim Wriedt, Kim Morgan, and Tami Kelber.