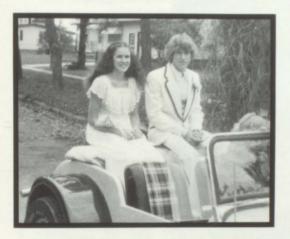

Attendants
Dianna Hoffman
Brad Chicoine
Brenda Fox
Bill Dailey

Q U E E N

L O R I

Lori Conners Doug Brovick Amy Allard Jeff LaCroix

Snowball Royalty (L to R): Freshmen attendants: Jeff Christiansen and Teresa Lewis; Sophomore attendents: Greg Bernard and Michille Fox; Junior attendents: Jerry Rasmussen and Karen Fox; King Troy Irwin and Queen Ellen Bernard; Senior attendants: Mike Hansen and Traci Verdoorn, Bill Dailey and Dianna Hoffman, and Dan Libby and Theresa Bosse.