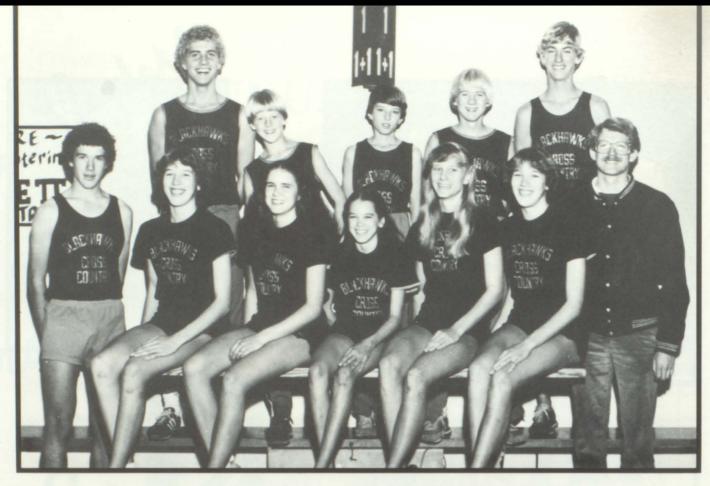

#### CROSS COUNTRY

The Boys Cross Country Team participated in nine meets. The team placed second at the Elk Point Invitational, and third at the West Invitational and the Alcester Invitational. Dale Neely, Mark Hagdahl and Tim Montagne participated at the State Cross Country meet at Huron.

The Girls Cross Country Team took first place at the Alcester Invitational, the Lennox Invitational, the Elk Point Invitational, and the Regional Cross Country meet. Dianna Hoffman, Jody Kougl, Jean Dailey, and Nyla Hoffman went on to the State Meet and won the Class A Title.

## Girls State A Cross Country Champions

Back row (I to R) Coach Washinowski, T. Irwin, T. Trudeau, L. Comstock, C. Corder, M. Swingen, D. Broveak, J. LaCroix, T. Irwin, M. Gross, M. Macklem, Coach Halverson. Middle row (I to R) Coach Young, R. Logelin, J. Rasmussen, B. Dailey, P. Bernard, J. Johnson, C. Gross, D. Dennison, B. Bradshaw, T. Wriedt, S. Macklem. Bottom row (I to R) K. Lilly, S. Sexton, J. Rabbit, M. Trudeau, B. Crevier, T. Hansen, B. Chicoine, G. Bosse, C. Huntsman, M. Stokely, T. Gross.