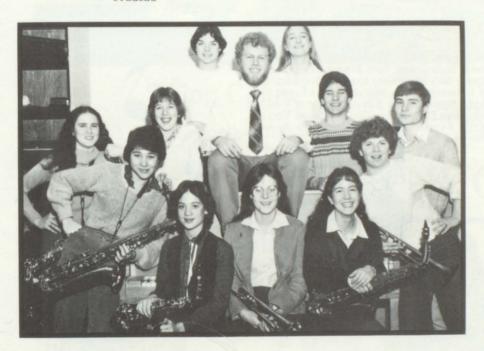

# BAND AND VOCAL MUSIC

Stage Band

Concert Band

Marching Band

Mixed Chorus

Swing Choir

Row 4 (L to R): Mr. Ohrland, Tony Gross, Mike Gross, Brad Gunderson, Bruce Crevier, Row 3: Don Seid, Jason Johnson, Jeff Rabbit, Pierre Bernard, Judy Nyreen, Row 2: Janine Crevier, Dianna Hoffman, Ellen Bernard, Jean Dailey, Jackie Montagne. Row 1: Amy Allard, Leisa Seid, Teresa Hall, Tim Wriedt, Kim Morgan, and Tami Kelber.