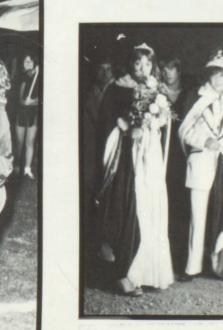

Attendants
Dianna Hoffman
Brad Chicoine
Brenda Fox
Bill Dailey

Q U E E N

L O R I

Lori Conners Doug Brovick Amy Allard Jeff LaCroix

Snowball Royalty (L to R): Freshmen attendants: Jeff Christiansen and Teresa Lewis; Sophomore attendents: Greg Bernard and Michille Fox; Junior attendents: Jerry Rasmussen and Karen Fox; King Troy Irwin and Queen Ellen Bernard; Senior attendants: Mike Hansen and Traci Verdoorn, Bill Dailey and Dianna Hoffman, and Dan Libby and Theresa Bosse.