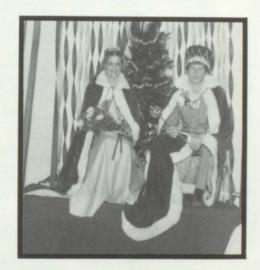

#### **SNOWBALL**

#### JR.-SR. PROM

"We've Only Just Begun" was the theme for the Jefferson Junior-Senior prom which was

held on Saturday, April 17.

This years attendants were Pam Heck, Steve Bernard, Betsy Ryan, Jerry Rasmussen, King, Bill Dailey; Queen, Theresa Bosse; Kim Keating, Martin Hallwas, Royalty Dianna Hoffman, Jeff LaCroix, Brenda Fox, Doug Brovek, Lois Acker, Troy Irwin.