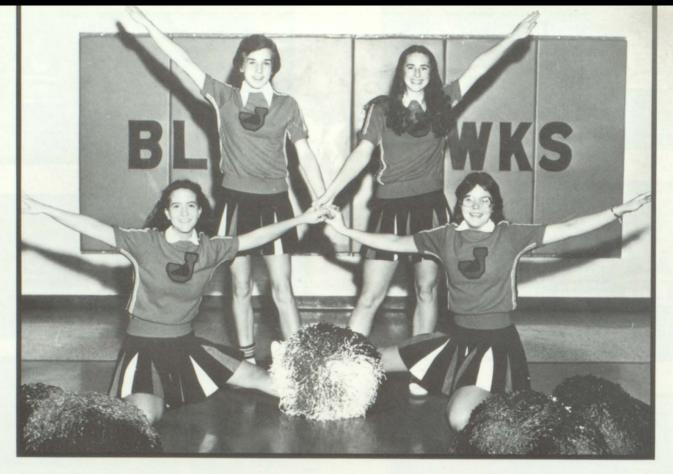

#### CHEERLEADERS

J.V. Girls Basketball

Back row: (1 to r) Kim Morgan. Front row: Jeanne Wagner, Kim Mulder, Ival Mason.