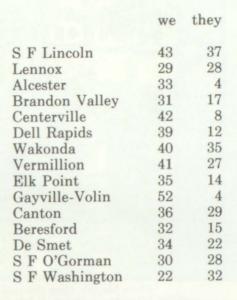

| VARSITY                | WE | THEY |
|------------------------|----|------|
| Akron                  | 51 | 59   |
| Garretson              | 56 | 41   |
| Canton                 | 38 | 53   |
| Tyndall-Tabor          | 45 | 72   |
| Vermillion             | 40 | 59   |
| Elk Point              | 57 | 51   |
| Hinton                 | 48 | 46   |
| Sioux Falls Christian  | 40 | 52   |
| Gayville-Volin         | 54 | 50   |
| Alcester               | 52 | 62   |
| Wakonda                | 44 | 62   |
| Lennox                 | 46 | 65   |
| Centerville            | 64 | 72   |
| Flandreau Indians      | 58 | 46   |
| Irene                  | 46 | 59   |
| <b>BIG 8 TOURNAMEN</b> | T  |      |
| Elk Point              | 50 | 59   |
| Vermillion             | 31 | 43   |
| Canton                 | 38 | 77   |
| DISTRICTS              |    |      |
| Elk Point              | 33 | 45   |
|                        |    |      |