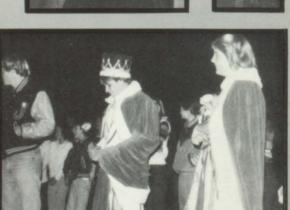

#### Turnabout Night At The Zoo

Lion-Besty Ryan, Bear-Pierre Bernard, Tiger-Amy Allard, Monkey-Ellen Bernard, J. Worthington Fenwick-Rick Dailey, Mildred Fenwick-Liesa Seid, Henry F. Dinwiddie-Don Seid, Miss Daisy-Pam Beavers, Jimmy-Greg Bernard, Polly-Lois Acker, Zookeeper-Jerry Rassmussen, Peanut Vendor-Lisa Hegdahl, Student Director-Dianna Lias

#### DRAMA

#### The Boarding House Reach

Wilber Maxwell- Jerry Rasmussen Hercules Nelson-Greg Bernard Betty Lou Maxwell-Ellen Bernard Connie Maxwell-Lois Acker Bernadine Smith-Lori Hoffman John Maxwell-Chris Mersch Janet Maxwell-Amy Allard Aunt Mary-Besty Ryan Limpy McGuire-Pierre Bernard Nora-Kim Trudeau Herman "Ninely Volt" Jones-Steve Bernard Roughhouse Ruby-Pam Beavers Mr. Potter-Don Seid Lucy Burns-Leisa Seid Mrs. Mott-Theresa Bristol Connally-Rick Dailey Student Director-Patty Huntsman Kim Morgan