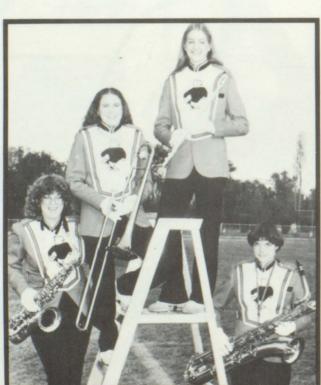

#### BAND

Senior Band Members: (L to R) Judy Nyreen, Dianna Hoffman, Ellen Bernard, and Amy Allard.