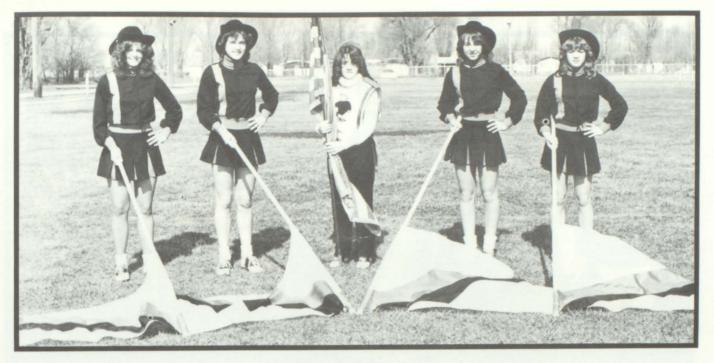

#### Flagholders

Left to Right: Margaret Vincent, Michelle Fox, Kelly Bertrand, Lori Parent, and Kim Trudeau