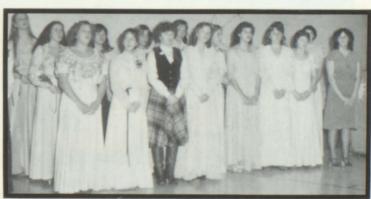

Attendants
Dianna Hoffman
Brad Chicoine
Brenda Fox
Bill Dailey

Q U E E N

L O R I

Lori Conners Doug Brovick Amy Allard Jeff LaCroix

Snowball Royalty (L to R): Freshmen attendants: Jeff Christiansen and Teresa Lewis; Sophomore attendents: Greg Bernard and Michille Fox; Junior attendents: Jerry Rasmussen and Karen Fox; King Troy Irwin and Queen Ellen Bernard; Senior attendants: Mike Hansen and Traci Verdoorn, Bill Dailey and Dianna Hoffman, and Dan Libby and Theresa Bosse.