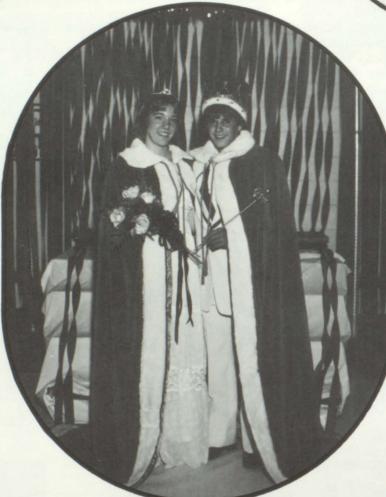

#### JR.-SR. PROM

"We've Only Just Begun" was the theme for the Jefferson Junior-Senior prom which was

held on Saturday, April 17.

This years attendants were Pam Heck, Steve Bernard, Betsy Ryan, Jerry Rasmussen, King, Bill Dailey; Queen, Theresa Bosse; Kim Keating, Martin Hallwas, Royalty Dianna Hoffman, Jeff LaCroix, Brenda Fox, Doug Brovek, Lois Acker, Troy Irwin.