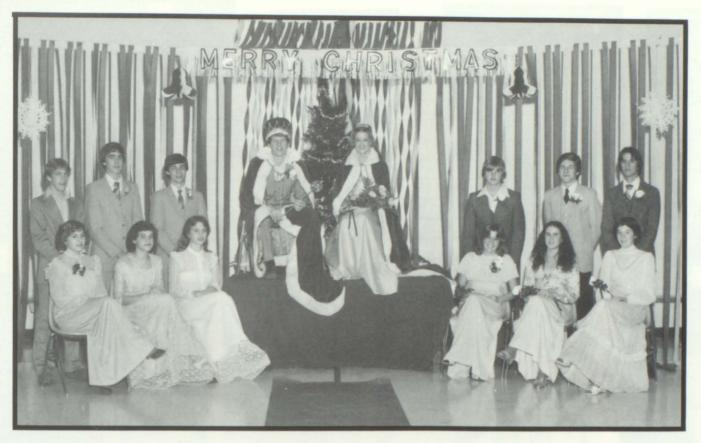

Attendants
Dianna Hoffman
Brad Chicoine
Brenda Fox
Bill Dailey

Q U E E N

L O R I

Lori Conners Doug Brovick Amy Allard Jeff LaCroix

Snowball Royalty (L to R): Freshmen attendants: Jeff Christiansen and Teresa Lewis; Sophomore attendents: Greg Bernard and Michille Fox; Junior attendents: Jerry Rasmussen and Karen Fox; King Troy Irwin and Queen Ellen Bernard; Senior attendants: Mike Hansen and Traci Verdoorn, Bill Dailey and Dianna Hoffman, and Dan Libby and Theresa Bosse.

#### **SNOWBALL**