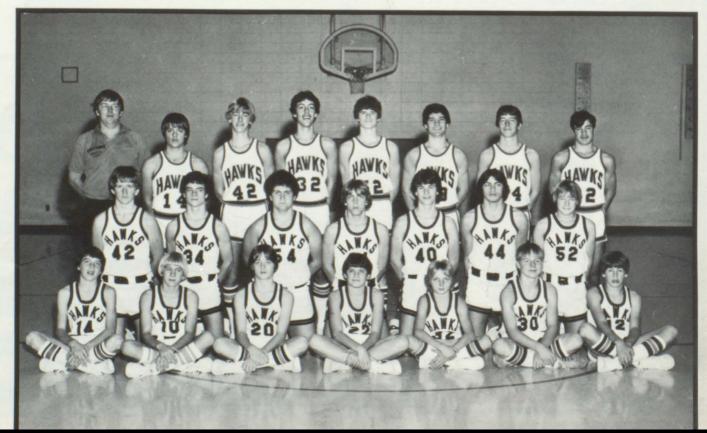

# SPORTS

Back row (L to R): Don Seid, Joe Claeys, David Chicoine, Tim Montange, Dale Neely. Front row: Mark Hegdahl, Jean Dailey, Dianna Hoffman, Nyla Hoffman, Jody Kougl, Joan Dailey, and Coach Peck.