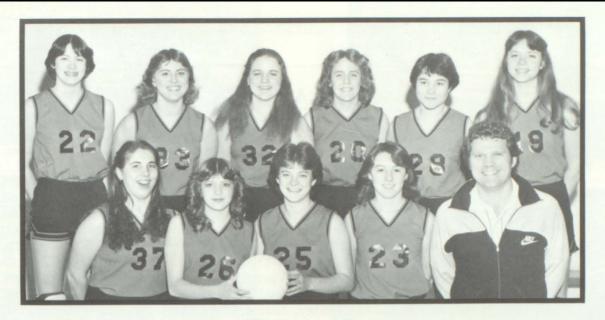

Back Row (L to R): Coach Burkhart, Jody Kougl, Lisa Morgan, Tosha Mollet, Joan Dailey, Jean Dailey, Betsy Ryan, Lori Hoffman, Michelle Fox. Middle Row: Linda Seid, Carey Kittler, Teresa Lewis, Michelle LaCroix, Patty Huntsman, Leisa Seid, Lori Parent, Andrea Bernard. Bottom Row: Pam Heck, Jackie Montaigne, Kim Treadue, Nyla Hoffman, Barb Hemmingson, and Janine Crevier.