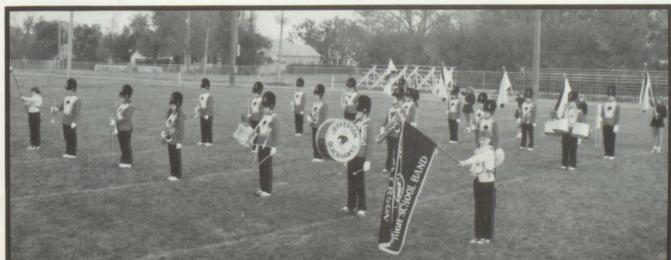

# BAND AND VOCAL MUSIC

Stage Band

Concert Band

Marching Band

Mixed Chorus

Swing Choir

Row 4 (L to R): Mr. Ohrland, Tony Gross, Mike Gross, Brad Gunderson, Bruce Crevier, Row 3: Don Seid, Jason Johnson, Jeff Rabbit, Pierre Bernard, Judy Nyreen, Row 2: Janine Crevier, Dianna Hoffman, Ellen Bernard, Jean Dailey, Jackie Montagne. Row 1: Amy Allard, Leisa Seid, Teresa Hall, Tim Wriedt, Kim Morgan, and Tami Kelber.