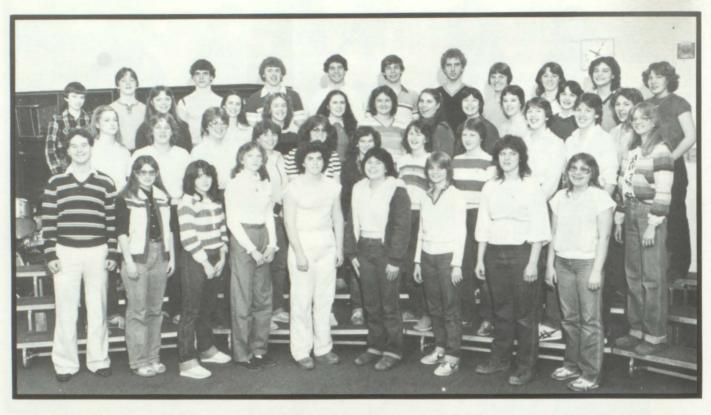

#### Mixed Chorus

Top Row (L to R): David Chcoine, Steve Bernard, Mark Trudeau, Brad Gunderson, Pierre Bernard, Jerry Rasmussen, Don Seid, Zane Gregg, Lori Parent, Michelle Fox, JoAnn Thompson. Third Row: Betsy Ryan, Jaci Nearman, Dianna Hoffman, Lori Hoffman, Leisa Seid, Patty Dailey, Dixie Peterson Tosha Mollet, Teresa Lewis. Second Row: Ellen Bernard, Janet Heck, Judy Nyreen, Lois Acker, Margaret Vincent, Karin Lilly, Barb Hemmingson, Pam Heck, Joan Dailey, Jean Dailey, Karen Vincent. Bottom Row: Mr. Dailey, Diana Lias, Kelly Bertrand, Lori Vincent, Pam Beavers, Lynda Hughes, Kim Morgan, Rhonda Beavers, and Jody Leibrich.