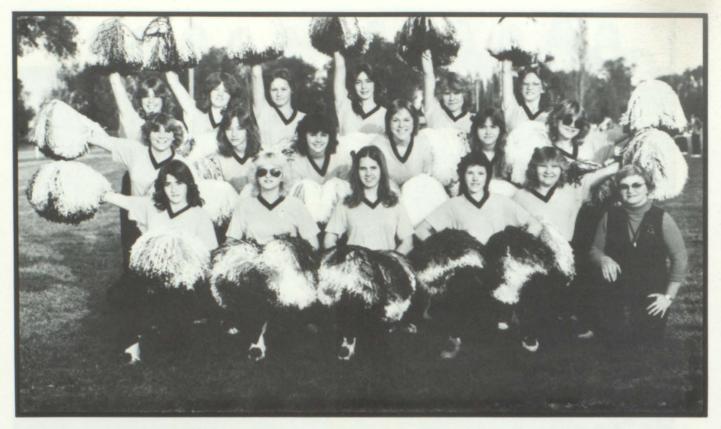

#### CHEERLEADERS

J.V. Girls Basketball

Back row: (1 to r) Kim Morgan. Front row: Jeanne Wagner, Kim Mulder, Ival Mason.

#### Football

Clockwise: Lois Acker, Jane Ballinger, Karen Fox, Lisa Hegdahl.

Varsity Boys Basketball

(L to R) Dianna Hoffman, Besty Ryan, Ellen Bernard, and Patty Huntsman.