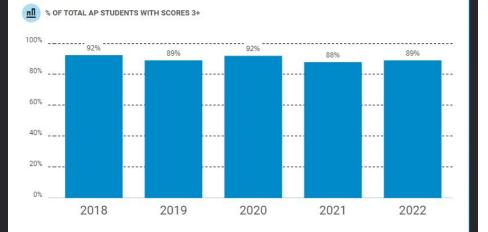

## **AP - Five Year Score Summary 2022**

SCHOOL SUMMARY

|                                       | 2018  | 2019  | 2020  | 2021  | 2022  |
|---------------------------------------|-------|-------|-------|-------|-------|
| Total AP Students                     | 211   | 255   | 271   | 248   | 228   |
| Number of Exams                       | 352   | 490   | 532   | 505   | 413   |
| AP Students with Scores 3+            | 195   | 227   | 249   | 218   | 203   |
| % of Total AP Students with Scores 3+ | 92.42 | 89.02 | 91.88 | 87.90 | 89.04 |

## % of Total AP Students with Scores 3+

AMSA - 89%

- Massachusetts 71% (AMSA + 18%)
- Global 66% (AMSA + 23%)
  - (calculated using % of 3+ scores from AP exams AMSA offers only comparing apples to apples)