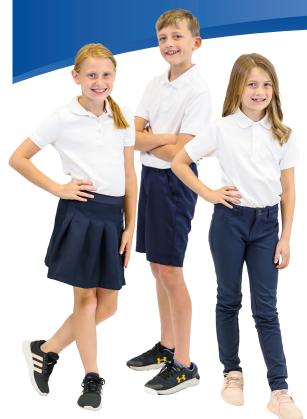

**PANTS**: Pants must be navy blue in color, hemmed, appropriately sized, and worn at the natural waistline. Cargo pants, pants made from fleece material, sweatpants, etc. are not allowed. Preschool - 2nd grade girls may wear navy blue stretch pants.

**SHIRTS:** Shirts must be solid white shirts of any style and sleeve length with a collar or turtleneck. All shirts must be tucked in. No decorations, logos, writing, t-shirts, undershirts, or tank tops are allowed. T-shirts worn underneath collared shirts must be white.

**SHORTS/CAPRIS:** Navy blue walking shorts and navy blue capris may be worn from the start of school to October 31 and again beginning April 1st through the last day of school. Styles should be the same as uniform pants and worn at the natural waistline. Shorts must be longer than fingertips when arms are extended.

**SKIRTS/JUMPERS/SKORTS:** Optional uniform plaid skirts or jumpers in royal blue plaid are available only through the Dennis Uniform Company. Navy blue skirts/skorts are allowed. Skirts, jumpers, and skorts must extend to the top of the knee. Solid colored black, white, and navy blue leggings and/or stretch pants may be worn with skirts, jumpers, and skorts.

**SHOES:** Only tennis shoes (leather or canvas) are allowed. Socks or tights must be worn.

All uniform attire may be purchased through local vendors or the Donald's Uniform Store online. (The plaid uniform option is ONLY available through Donald's Uniform Store.)