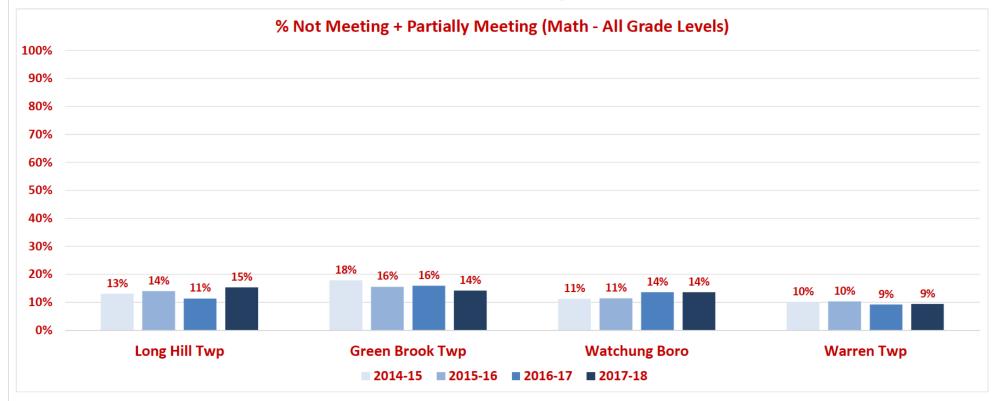

#### Math (All Grade Levels)

|                 |       | Not M | leeting |       |       | Partially | Meeting |       |       | Appro | aching |       |       | Mee   | eting |       |       | Exce  | eding |       | Not M | eeting + P | Partially N | /leeting |
|-----------------|-------|-------|---------|-------|-------|-----------|---------|-------|-------|-------|--------|-------|-------|-------|-------|-------|-------|-------|-------|-------|-------|------------|-------------|----------|
|                 | 14-15 | 15-16 | 16-17   | 17-18 | 14-15 | 15-16     | 16-17   | 17-18 | 14-15 | 15-16 | 16-17  | 17-18 | 14-15 | 15-16 | 16-17 | 17-18 | 14-15 | 15-16 | 16-17 | 17-18 | 14-15 | 15-16      | 16-17       | 17-18    |
| Warren Twp      | 2%    | 3%    | 2%      | 2%    | 9%    | 8%        | 7%      | 8%    | 21%   | 18%   | 19%    | 17%   | 54%   | 53%   | 52%   | 53%   | 15%   | 19%   | 20%   | 21%   | 10%   | 10%        | 9%          | 9%       |
| Watchung Boro   | 2%    | 3%    | 4%      | 4%    | 9%    | 9%        | 9%      | 10%   | 25%   | 26%   | 25%    | 24%   | 55%   | 50%   | 49%   | 49%   | 9%    | 13%   | 12%   | 14%   | 11%   | 11%        | 14%         | 14%      |
| Green Brook Twp | 3%    | 4%    | 4%      | 4%    | 15%   | 11%       | 12%     | 10%   | 27%   | 25%   | 24%    | 21%   | 44%   | 43%   | 45%   | 48%   | 12%   | 16%   | 15%   | 17%   | 18%   | 16%        | 16%         | 14%      |
| Long Hill Twp   | 4%    | 4%    | 4%      | 4%    | 10%   | 10%       | 7%      | 11%   | 29%   | 21%   | 20%    | 17%   | 49%   | 55%   | 53%   | 50%   | 8%    | 11%   | 16%   | 17%   | 13%   | 14%        | 11%         | 15%      |