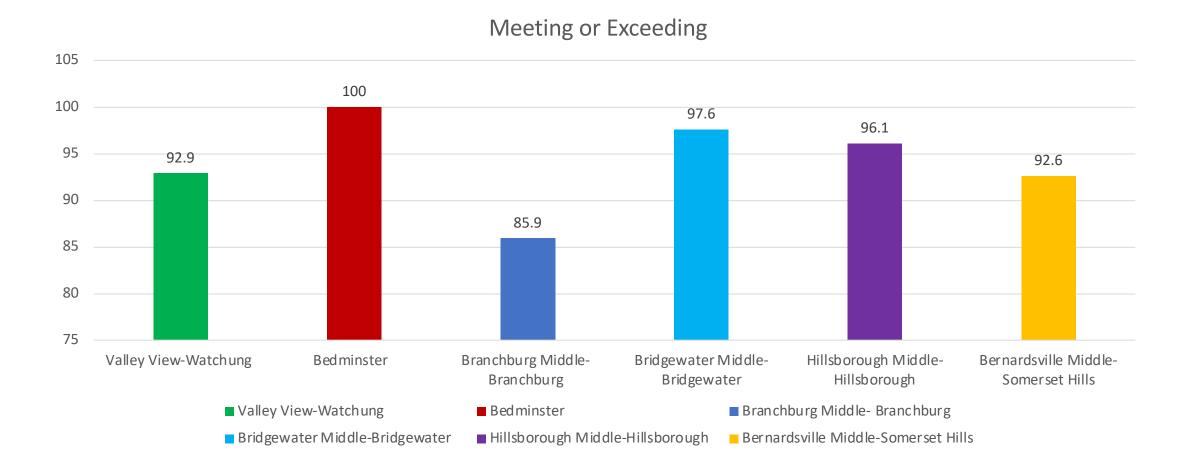

I districts – Grade 5 ELA



Valley View-Watchung Bedminster Stony Brook-Branchburg Hillside-Bridgewater Auten-Hillsborough Bernardsville Middle-Somerset Hills

## Comparison with I districts – Grade 6 ELA



## Comparison with I districts – Grade 7 ELA



## Comparison with I districts – Grade 8 ELA



# Comparison with I districts – Grade 3 Math



### Comparison with I districts – Grade 4 Math



## Comparison with I districts – Grade 5 Math



Valley View-Watchung Bedminster Stony Brook-Branchburg Hillside-Bridgewater Auten-Hillsborough Bernardsville Middle-Somerset Hills

### Comparison with I districts – Grade 6 Math



## Comparison with I districts – Grade 7 Math



Meeting and Exceeding

### Comparison with I districts – Grade 8 Math



## Comparison with I districts – Algebra 1



## Comparison with J districts – Grade 3 ELA



## Comparison with J districts – Grade 4 ELA



## Comparison with J districts – Grade 5 ELA



### Comparison with J districts – Grade 6 ELA



## Comparison with J districts – Grade 7 ELA



### Comparison with J districts – Grade 8 ELA



## Comparison with J districts – Grade 3 Math



## Comparison with J districts – Grade 4 Math



## Comparison with J districts – Grade 5 Math

90 79.8 76.5 80 70 58.3 60 50 40 30 20 10 0 Valley View-Watchung OakStreet-Bernards Twp. Lower Middle-Montgomery Twp. Valley View-Watchung OakStreet-Bernards Twp. Lower Middle-Montgomery Twp.

## Comparison with J districts – Grade 6 Math



## Comparison with J districts – Grade 7 Math



### Comparison with J districts – Grade 8 Math



## Comparison with J d