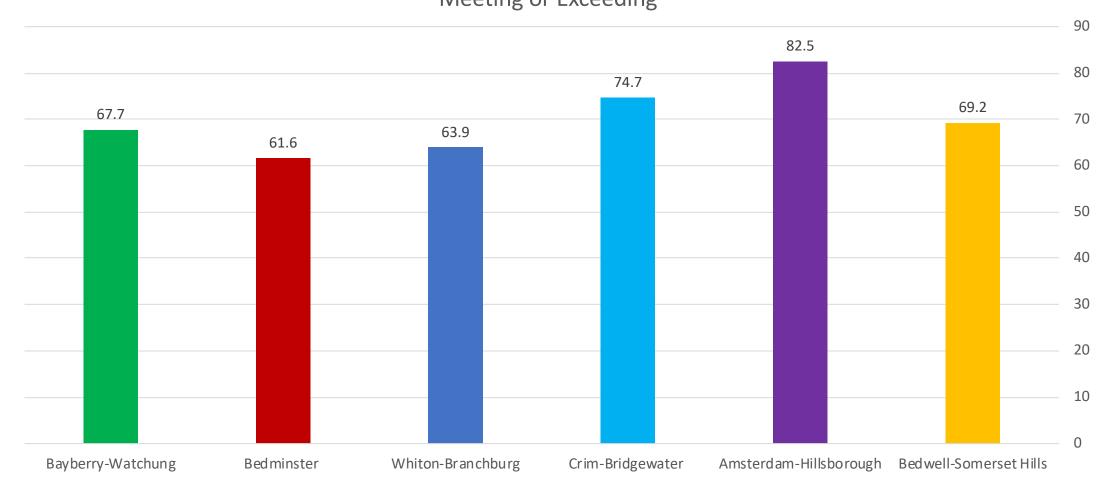

| 17%   | 13%   | 14%        | 11%         | 15%      |

### Comparison with I districts – Grade 3 ELA



### Comparison with I districts – Grade 4 ELA

100 87.9 90 81 78.7 80 75.4 67.2 66.7 70 60 50 40 30 20 10 0 Crim-Bridgewater Bayberry-Watchung Stony Brook-Branchburg Amsterdam-Hillsborough Bedwell-Somerset Hills Bedminster Amsterdam-Hillsborough Bedwell-Somerset Hills Bayberry-Watchung Bedminster StonyBrook-Branchburg

## Comparison with I districts – Grade 5 ELA



Valley View-Watchung Bedminster Stony Brook-Branchburg Hillside-Bridgewater Auten-Hillsborough Bernardsville Middle-Somerset Hills

## Comparison with I districts – Grade 6 ELA



## Comparison with I districts – Grade 7 ELA



## Comparison with I districts – Grade 8 ELA



# Comparison with I districts – Grade 3 Math



### Comparison with I districts – Grade 4 Math



## Comparison with I districts – Grade 5 Math



Valley View-Watchung Bedminster Stony Brook-Branchburg Hillside-Bridgewater Auten-Hillsborough Bernardsville Middle-Somerset Hills

### Comparison with I districts – Grade 6 Math



## Comparison with I districts – Grade 7 Math



Meeting and Exceeding

### Comparison with I districts – Grade 8 Math



## Comparison with I districts – Algebra 1



## Comparison with J districts – Grade 3 ELA



## Comparison with J districts – Grade 4 ELA



## Comparison with J districts – Grade 5 ELA



### Comparison with J districts – Grade 6 ELA



## Comparison with J districts – Grade 7 ELA



### Comparison with J districts – Grade 8 ELA



## Comparison with J districts – Grade 3 Math



## Compari