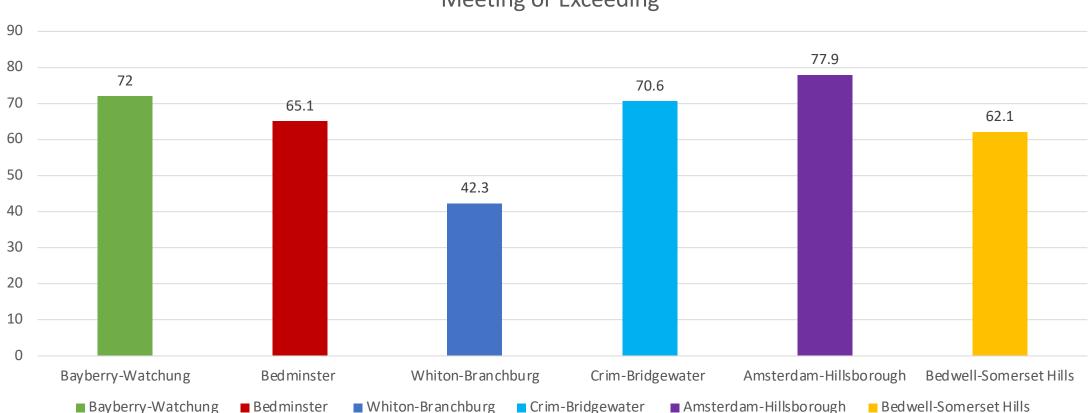

10%   | 10%        | 9%          | 9%       |
| Watchung Boro   | 2%    | 3%    | 4%      | 4%    | 9%    | 9%        | 9%      | 10%   | 25%   | 26%   | 25%    | 24%   | 55%   | 50%   | 49%   | 49%   | 9%    | 13%   | 12%   | 14%   | 11%   | 11%        | 14%         | 14%      |
| Green Brook Twp | 3%    | 4%    | 4%      | 4%    | 15%   | 11%       | 12%     | 10%   | 27%   | 25%   | 24%    | 21%   | 44%   | 43%   | 45%   | 48%   | 12%   | 16%   | 15%   | 17%   | 18%   | 16%        | 16%         | 14%      |
| Long Hill Twp   | 4%    | 4%    | 4%      | 4%    | 10%   | 10%       | 7%      | 11%   | 29%   | 21%   | 20%    | 17%   | 49%   | 55%   | 53%   | 50%   | 8%    | 11%   | 16%   | 17%   | 13%   | 14%        | 11%         | 15%      |

### Comparison with I districts – Grade 3 ELA



### Comparison with I districts – Grade 4 ELA

100 87.9 90 81 78.7 80 75.4 67.2 66.7 70 60 50 40 30 20 10 0 Crim-Bridgewater Bayberry-Watchung Stony Brook-Branchburg Amsterdam-Hillsborough Bedwell-Somerset Hills Bedminster Amsterdam-Hillsborough Bedwell-Somerset Hills Bayberry-Watchung Bedminster StonyBrook-Branchburg

## Comparison with I districts – Grade 5 ELA



Valley View-Watchung Bedminster Stony Brook-Branchburg Hillside-Bridgewater Auten-Hillsborough Bernardsville Middle-Somerset Hills

## Comparison with I districts – Grade 6 ELA



## Comparison with I districts – Grade 7 ELA



## Comparison with I districts – Grade 8 ELA



# Comparison with I districts – Grade 3 Math



### Comparison with I districts – Grade 4 Math



## Comparison with I districts – Grade 5 Math



Valley