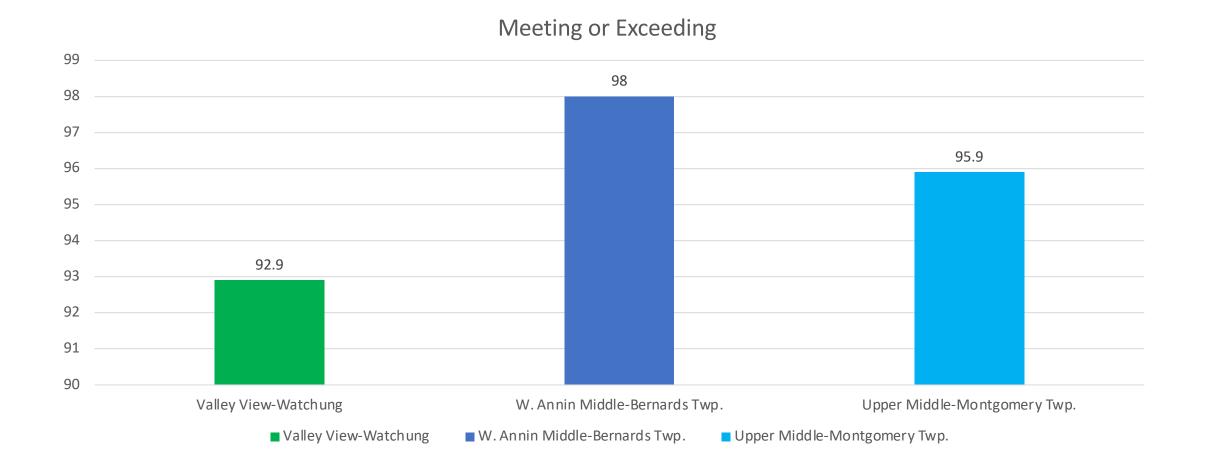

districts – Grade 3 ELA



## Comparison with J districts – Grade 4 ELA



## Comparison with J districts – Grade 5 ELA



### Comparison with J districts – Grade 6 ELA



## Comparison with J districts – Grade 7 ELA



### Comparison with J districts – Grade 8 ELA



## Comparison with J districts – Grade 3 Math



## Comparison with J districts – Grade 4 Math



## Comparison with J districts – Grade 5 Math

90 79.8 76.5 80 70 58.3 60 50 40 30 20 10 0 Valley View-Watchung OakStreet-Bernards Twp. Lower Middle-Montgomery Twp. Valley View-Watchung OakStreet-Bernards Twp. Lower Middle-Montgomery Twp.

## Comparison with J districts – Grade 6 Math



## Comparison with J districts – Grade 7 Math



### Comparison with J districts – Grade 8 Math



## Comparison with J districts – Algebra 1