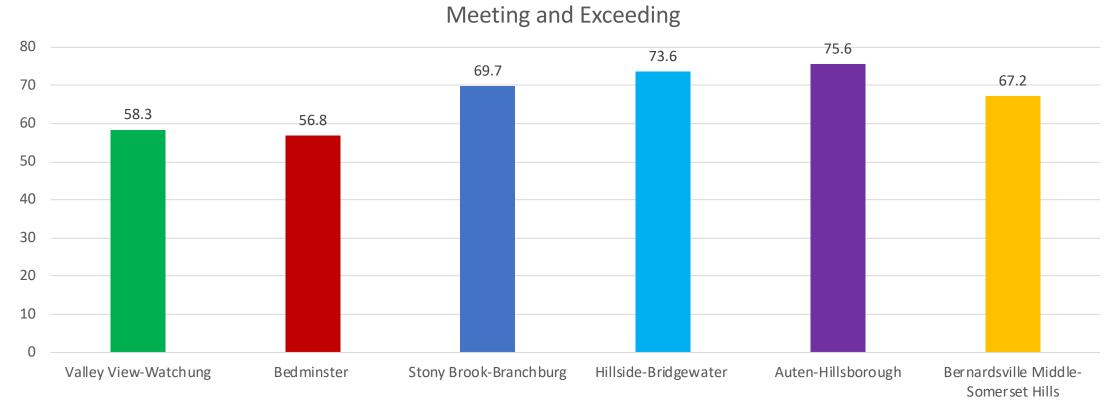

## Comparison with I districts – Grade 5 ELA

Valley View-Watchung Bedminster Stony Brook-Branchburg Hillside-Bridgewater Auten-Hillsborough Bernardsville Middle-Somerset Hills