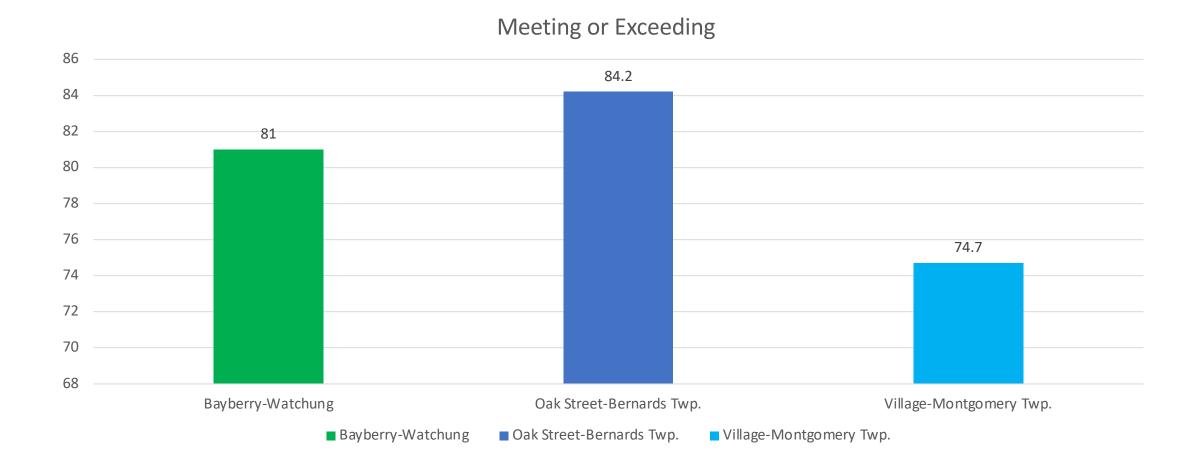

dgewater Auten-Hillsborough Bernardsville Middle-Somerset Hills

## Comparison with I districts – Grade 6 ELA



## Comparison with I districts – Grade 7 ELA



## Comparison with I districts – Grade 8 ELA



# Comparison with I districts – Grade 3 Math



### Comparison with I districts – Grade 4 Math



## Comparison with I districts – Grade 5 Math



Valley View-Watchung Bedminster Stony Brook-Branchburg Hillside-Bridgewater Auten-Hillsborough Bernardsville Middle-Somerset Hills

### Comparison with I districts – Grade 6 Math



## Comparison with I districts – Grade 7 Math



Meeting and Exceeding

### Comparison with I districts – Grade 8 Math



## Comparison with I districts – Algebra 1



## Comparison with J districts – Grade 3 ELA



## Comparison with J districts – Grade 4 ELA



## Comparison with J districts – Grade 5 ELA



### Comparison with J districts – Grade 6 ELA



## Comparison with J districts – Grade 7 ELA



### Comparison with J districts – Grade 8 ELA



## Comparison with J districts – Grade 3 Math



## Comparison with J districts – Grade 4 Math



## Comparison with J districts – Grade 5 Math

90 79.8 76.5 80 70 58.3 60 50 40 30 20 10 0 Valley View-Watchung OakStreet-Bernards Twp. Lower Middle-Montgomery Twp. Valley View-Watchung OakStreet-Bernards Twp. Lower Middle-Montgomery Twp.

## Comparison with J districts – Grade 6 Math



## Comparison with J districts – Grade 7 Math



### Comparison with J districts – Grade 8 Math



## Comparison with J districts – Algebra 1