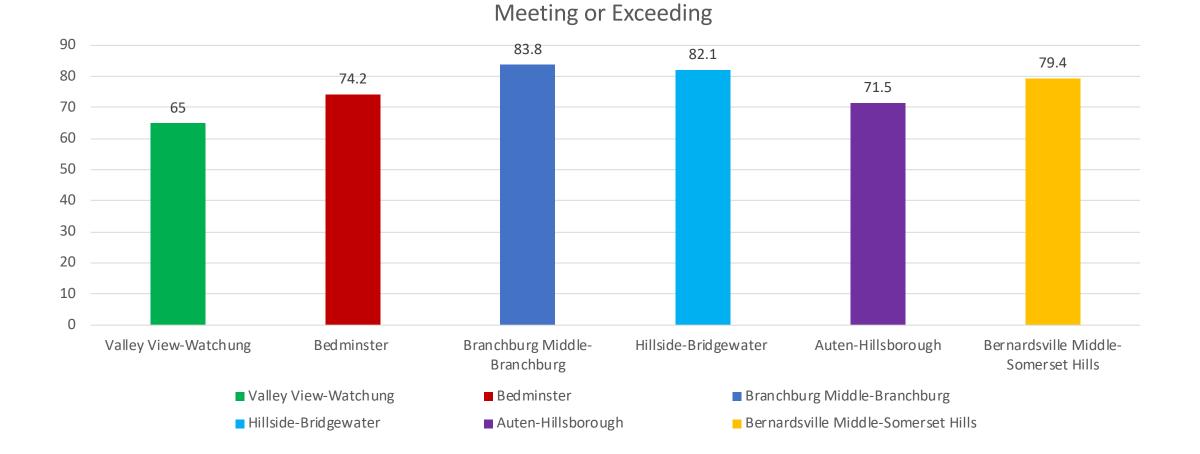

## Comparison with I districts – Grade 5 Math

Valley View-Watchung Bedminster Stony Brook-Branchburg Hillside-Bridgewater Auten-Hillsborough Bernardsville Middle-Somerset Hills