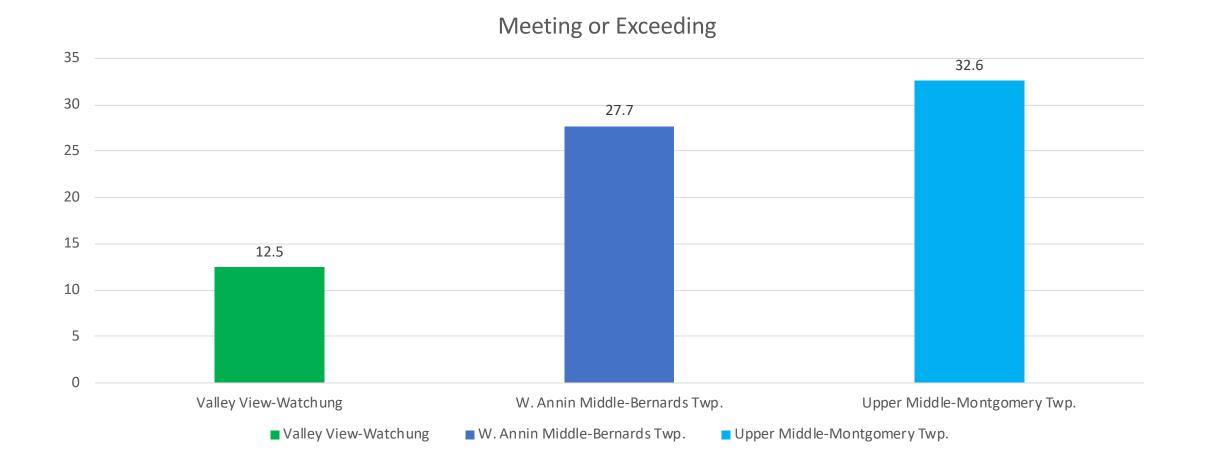

districts – Algebra 1



## Comparison with J districts – Grade 3 ELA



## Comparison with J districts – Grade 4 ELA



## Comparison with J districts – Grade 5 ELA



### Comparison with J districts – Grade 6 ELA



## Comparison with J districts – Grade 7 ELA



### Comparison with J districts – Grade 8 ELA



## Comparison with J districts – Grade 3 Math



## Comparison with J districts – Grade 4 Math



## Comparison with J districts – Grade 5 Math

90 79.8 76.5 80 70 58.3 60 50 40 30 20 10 0 Valley View-Watchung OakStreet-Bernards Twp. Lower Middle-Montgomery Twp. Valley View-Watchung OakStreet-Bernards Twp. Lower Middle-Montgomery Twp.

## Comparison with J districts – Grade 6 Math



## Comparison with J districts – Grade 7 Math



### Comparison with J districts – Grade 8 Math



## Comparison with J districts – Algebra 1