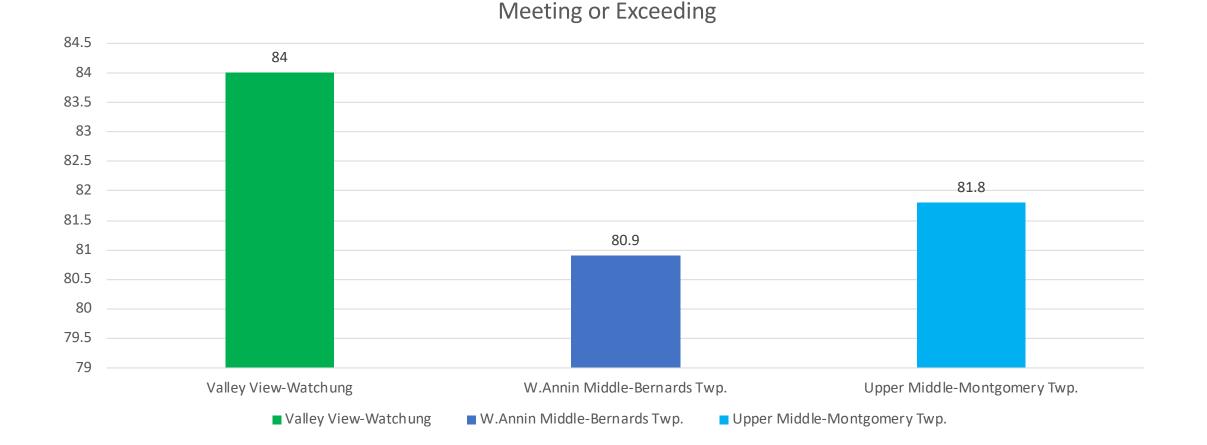

Grade 7 ELA



## Comparison with I districts – Grade 8 ELA



# Comparison with I districts – Grade 3 Math



### Comparison with I districts – Grade 4 Math



## Comparison with I districts – Grade 5 Math



Valley View-Watchung Bedminster Stony Brook-Branchburg Hillside-Bridgewater Auten-Hillsborough Bernardsville Middle-Somerset Hills

### Comparison with I districts – Grade 6 Math



## Comparison with I districts – Grade 7 Math



Meeting and Exceeding

### Comparison with I districts – Grade 8 Math



## Comparison with I districts – Algebra 1



## Comparison with J districts – Grade 3 ELA



## Comparison with J districts – Grade 4 ELA



## Comparison with J districts – Grade 5 ELA



### Comparison with J districts – Grade 6 ELA



## Comparison with J districts – Grade 7 ELA



### Comparison with J districts – Grade 8 ELA



## Comparison with J districts – Grade 3 Math



## Comparison with J districts – Grade 4 Math



## Comparison with J districts – Grade 5 Math

90 79.8 76.5 80 70 58.3 60 50 40 30 20 10 0 Valley View-Watchung OakStreet-Bernards Twp. Lower Middle-Montgomery Twp. Valley View-Watchung OakStreet-Bernards Twp. Lower Middle-Montgomery Twp.

## Comparison with J districts – Grade 6 Math



## Comparison with J districts – Grade 7 Math



### Comparison with J districts – Grade 8 Math



## Comparison with J districts – Algebra 1