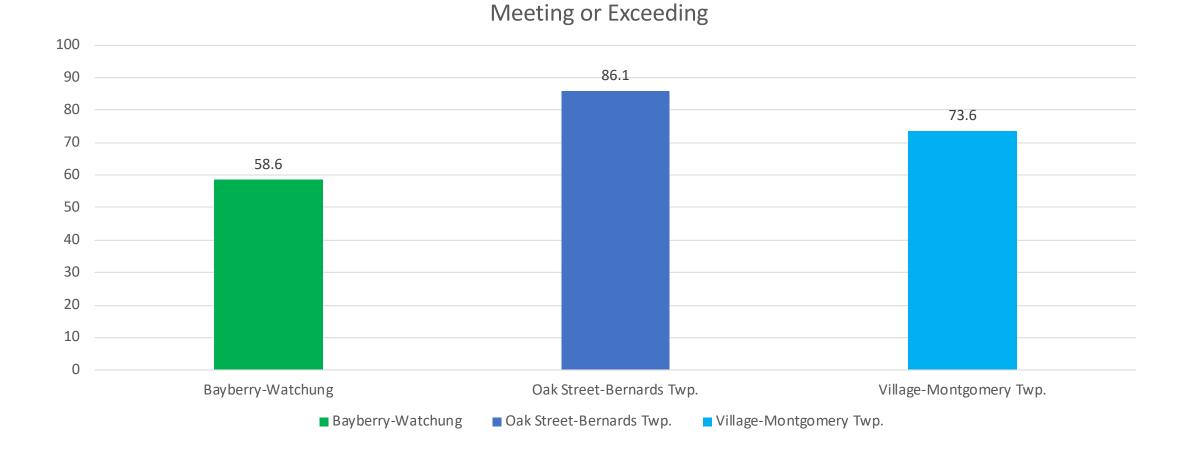

rade 4 Math



## Comparison with I districts – Grade 5 Math



Valley View-Watchung Bedminster Stony Brook-Branchburg Hillside-Bridgewater Auten-Hillsborough Bernardsville Middle-Somerset Hills

### Comparison with I districts – Grade 6 Math



## Comparison with I districts – Grade 7 Math



Meeting and Exceeding

### Comparison with I districts – Grade 8 Math



## Comparison with I districts – Algebra 1



## Comparison with J districts – Grade 3 ELA



## Comparison with J districts – Grade 4 ELA



## Comparison with J districts – Grade 5 ELA



### Comparison with J districts – Grade 6 ELA



## Comparison with J districts – Grade 7 ELA



### Comparison with J districts – Grade 8 ELA



## Comparison with J districts – Grade 3 Math



## Comparison with J districts – Grade 4 Math



## Comparison with J districts – Grade 5 Math

90 79.8 76.5 80 70 58.3 60 50 40 30 20 10 0 Valley View-Watchung OakStreet-Bernards Twp. Lower Middle-Montgomery Twp. Valley View-Watchung OakStreet-Bernards Twp. Lower Middle-Montgomery Twp.

## Comparison with J districts – Grade 6 Math



## Comparison with J districts – Grade 7 Math



### Comparison with J districts – Grade 8 Math



## Comparison with J districts – Algebra 1