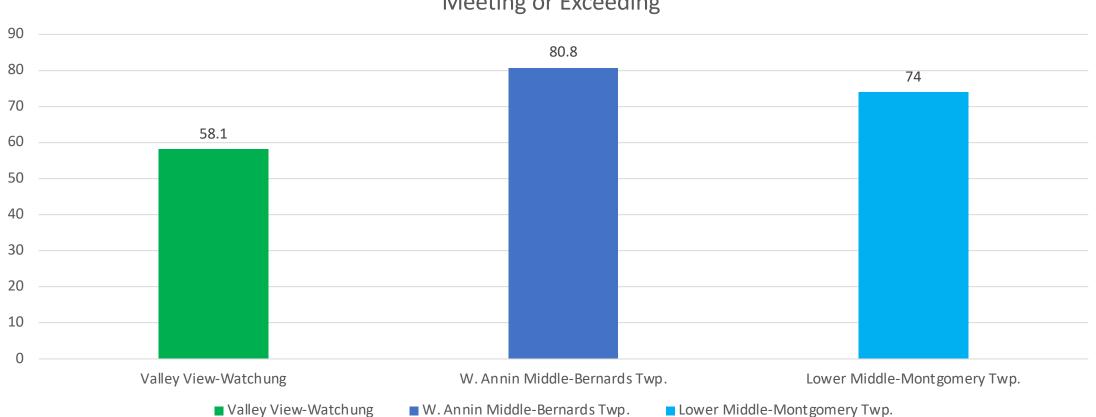

th



Meeting and Exceeding

### Comparison with I districts – Grade 8 Math



## Comparison with I districts – Algebra 1



## Comparison with J districts – Grade 3 ELA



## Comparison with J districts – Grade 4 ELA



## Comparison with J districts – Grade 5 ELA



### Comparison with J districts – Grade 6 ELA



## Comparison with J districts – Grade 7 ELA



### Comparison with J districts – Grade 8 ELA



## Comparison with J districts – Grade 3 Math



## Comparison with J districts – Grade 4 Math



## Comparison with J districts – Grade 5 Math

90 79.8 76.5 80 70 58.3 60 50 40 30 20 10 0 Valley View-Watchung OakStreet-Bernards Twp. Lower Middle-Montgomery Twp. Valley View-Watchung OakStreet-Bernards Twp. Lower Middle-Montgomery Twp.

## Comparison with J districts – Grade 6 Math



## Comparison with J districts – Grade 7 Math



### Comparison with J districts – Grade 8 Math



## Comparison with J districts – Algebra 1