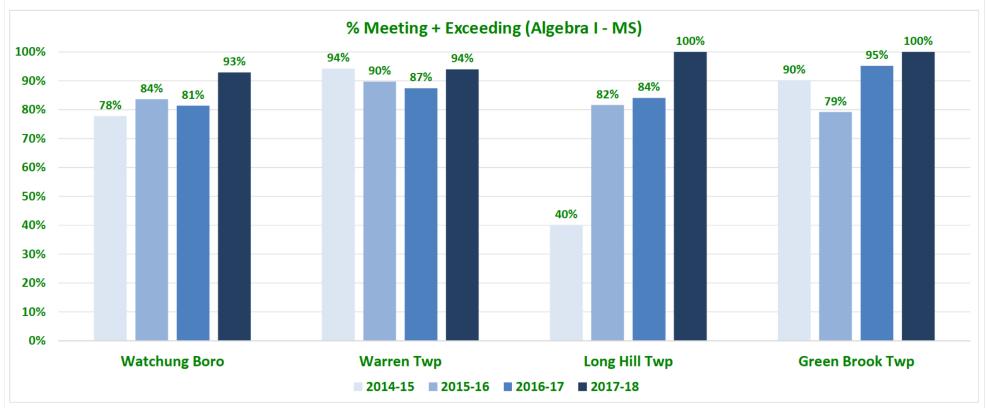

#### Algebra I (MS)

|                 |       | Not M | leeting |       |       | Partially | Meeting |       |       | Appro | aching |       |       | Mee   | ting  |       |       | Exce  | eding |       | N     | /leeting + | Exceedin | ng    |
|-----------------|-------|-------|---------|-------|-------|-----------|---------|-------|-------|-------|--------|-------|-------|-------|-------|-------|-------|-------|-------|-------|-------|------------|----------|-------|
|                 | 14-15 | 15-16 | 16-17   | 17-18 | 14-15 | 15-16     | 16-17   | 17-18 | 14-15 | 15-16 | 16-17  | 17-18 | 14-15 | 15-16 | 16-17 | 17-18 | 14-15 | 15-16 | 16-17 | 17-18 | 14-15 | 15-16      | 16-17    | 17-18 |
| Green Brook Twp | 0%    | 0%    | 0%      | 0%    | 0%    | 2%        | 0%      | 0%    | 10%   | 19%   | 5%     | 0%    | 71%   | 75%   | 73%   | 62%   | 20%   | 4%    | 22%   | 38%   | 90%   | 79%        | 95%      | 100%  |
| Long Hill Twp   | 0%    | 0%    | 0%      | 0%    | 7%    | 4%        | 0%      | 0%    | 53%   | 14%   | 16%    | 0%    | 40%   | 76%   | 81%   | 85%   | 0%    | 5%    | 3%    | 15%   | 40%   | 82%        | 84%      | 100%  |
| Warren Twp      | 0%    | 0%    | 0%      | 0%    | 1%    | 1%        | 2%      | 1%    | 5%    | 10%   | 10%    | 5%    | 75%   | 65%   | 71%   | 68%   | 19%   | 25%   | 16%   | 26%   | 94%   | 90%        | 87%      | 94%   |
| Watchung Boro   | 0%    | 0%    | 0%      | 0%    | 7%    | 0%        | 2%      | 1%    | 15%   | 16%   | 16%    | 6%    | 67%   | 73%   | 67%   | 70%   | 11%   | 11%   | 14%   | 23%   | 78%   | 84%        | 81%      | 93%   |