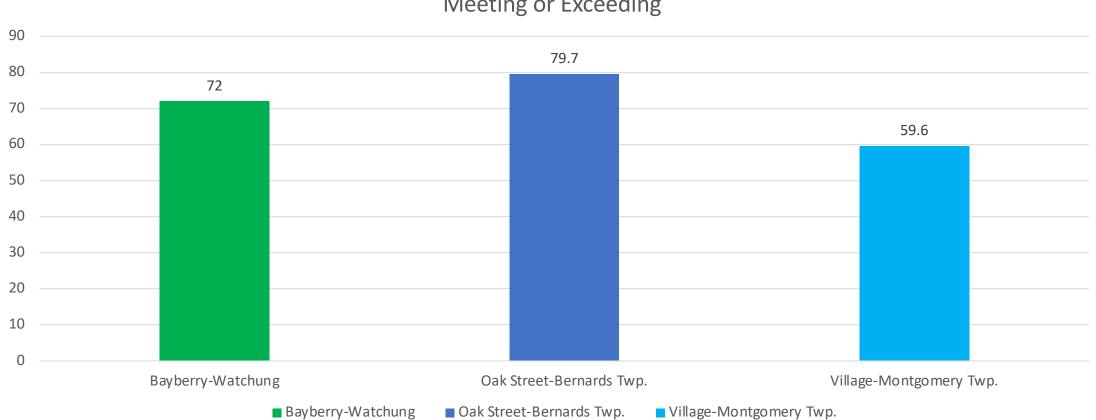

g Bedminster Stony Brook-Branchburg Hillside-Bridgewater Auten-Hillsborough Bernardsville Middle-Somerset Hills

## Comparison with I districts – Grade 6 ELA



## Comparison with I districts – Grade 7 ELA



## Comparison with I districts – Grade 8 ELA



# Comparison with I districts – Grade 3 Math



### Comparison with I districts – Grade 4 Math



## Comparison with I districts – Grade 5 Math



Valley View-Watchung Bedminster Stony Brook-Branchburg Hillside-Bridgewater Auten-Hillsborough Bernardsville Middle-Somerset Hills

### Comparison with I districts – Grade 6 Math



## Comparison with I districts – Grade 7 Math



Meeting and Exceeding

### Comparison with I districts – Grade 8 Math



## Comparison with I districts – Algebra 1



## Comparison with J districts – Grade 3 ELA



## Comparison with J districts – Grade 4 ELA



## Comparison with J districts – Grade 5 ELA



### Comparison with J districts – Grade 6 ELA



## Comparison with J districts – Grade 7 ELA



### Comparison with J districts – Grade 8 ELA



## Comparison with J districts – Grade 3 Math



## Comparison with J districts – Grade 4 Math



## Comparison with J districts – Grade 5 Math

90 79.8 76.5 80 70 58.3 60 50 40 30 20 10 0 Valley View-Watchung OakStreet-Bernards Twp. Lower Middle-Montgomery Twp. Valley View-Watchung OakStreet-Bernards Twp. Lower Middle-Montgomery Twp.

## Comparison with J districts – Grade 6 Math



## Comparison with J districts – Grade 7 Math



### Comparison with J districts – Grade 8 Math



## Comparison with J districts – Algebra 1