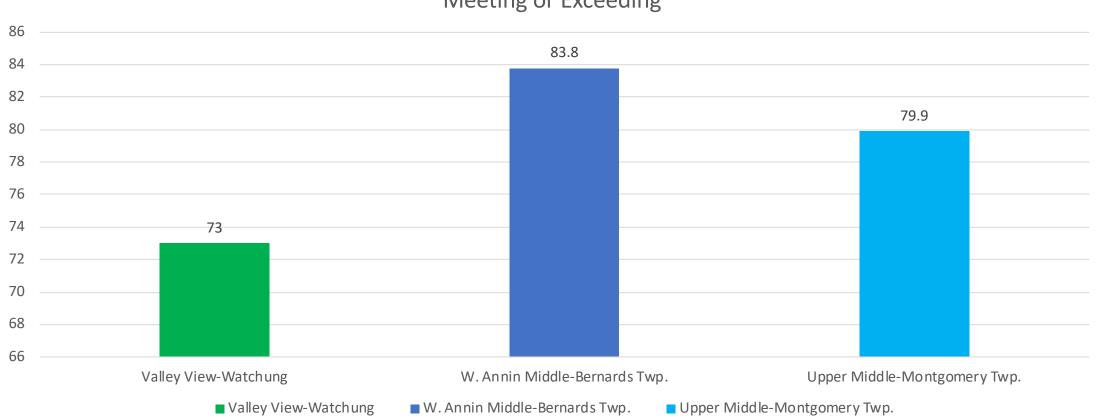

Grade 8 ELA



# Comparison with I districts – Grade 3 Math



### Comparison with I districts – Grade 4 Math



## Comparison with I districts – Grade 5 Math



Valley View-Watchung Bedminster Stony Brook-Branchburg Hillside-Bridgewater Auten-Hillsborough Bernardsville Middle-Somerset Hills

### Comparison with I districts – Grade 6 Math



## Comparison with I districts – Grade 7 Math



Meeting and Exceeding

### Comparison with I districts – Grade 8 Math



## Comparison with I districts – Algebra 1



## Comparison with J districts – Grade 3 ELA



## Comparison with J districts – Grade 4 ELA



## Comparison with J districts – Grade 5 ELA



### Comparison with J districts – Grade 6 ELA



## Comparison with J districts – Grade 7 ELA



### Comparison with J districts – Grade 8 ELA



## Comparison with J districts – Grade 3 Math



## Comparison with J districts – Grade 4 Math



## Comparison with J districts – Grade 5 Math

90 79.8 76.5 80 70 58.3 60 50 40 30 20 10 0 Valley View-Watchung OakStreet-Bernards Twp. Lower Middle-Montgomery Twp. Valley View-Watchung OakStreet-Bernards Twp. Lower Middle-Montgomery Twp.

## Comparison with J districts – Grade 6 Math



## Comparison with J districts – Grade 7 Math



### Comparison with J districts – Grade 8 Math



## Comparison with J districts – Algebra 1