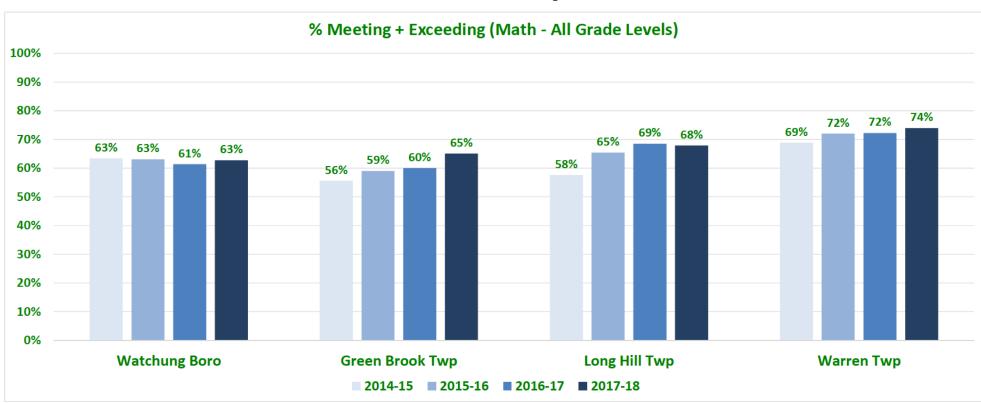

#### Math (All Grade Levels)

|                 |       | Not M | eeting |       |       | Partially | Meeting |       |       | Appro | aching |       |       | Mee   | eting |       |       | Exce  | eding |       | Ν     | /leeting + | Exceedin | ng    |
|-----------------|-------|-------|--------|-------|-------|-----------|---------|-------|-------|-------|--------|-------|-------|-------|-------|-------|-------|-------|-------|-------|-------|------------|----------|-------|
|                 | 14-15 | 15-16 | 16-17  | 17-18 | 14-15 | 15-16     | 16-17   | 17-18 | 14-15 | 15-16 | 16-17  | 17-18 | 14-15 | 15-16 | 16-17 | 17-18 | 14-15 | 15-16 | 16-17 | 17-18 | 14-15 | 15-16      | 16-17    | 17-18 |
| Warren Twp      | 2%    | 3%    | 2%     | 2%    | 9%    | 8%        | 7%      | 8%    | 21%   | 18%   | 19%    | 17%   | 54%   | 53%   | 52%   | 53%   | 15%   | 19%   | 20%   | 21%   | 69%   | 72%        | 72%      | 74%   |
| Long Hill Twp   | 4%    | 4%    | 4%     | 4%    | 10%   | 10%       | 7%      | 11%   | 29%   | 21%   | 20%    | 17%   | 49%   | 55%   | 53%   | 50%   | 8%    | 11%   | 16%   | 17%   | 58%   | 65%        | 69%      | 68%   |
| Green Brook Twp | 3%    | 4%    | 4%     | 4%    | 15%   | 11%       | 12%     | 10%   | 27%   | 25%   | 24%    | 21%   | 44%   | 43%   | 45%   | 48%   | 12%   | 16%   | 15%   | 17%   | 56%   | 59%        | 60%      | 65%   |
| Watchung Boro   | 2%    | 3%    | 4%     | 4%    | 9%    | 9%        | 9%      | 10%   | 25%   | 26%   | 25%    | 24%   | 55%   | 50%   | 49%   | 49%   | 9%    | 13%   | 12%   | 14%   | 63%   | 63%        | 61%      | 63%   |

#### Math (All Grade Levels)

|                 |       | Not M | leeting |       |       | Partially | Meeting |       |       | Appro | aching |       |       | Mee   | eting |       |       | Exce  | eding |       | Not M | eeting + P | Partially N | /leeting |
|-----------------|-------|-------|---------|-------|-------|-----------|---------|-------|-------|-------|--------|-------|-------|-------|-------|-------|-------|-------|-------|-------|-------|------------|-------------|----------|
|                 | 14-15 | 15-16 | 16-17   | 17-18 | 14-15 | 15-16     | 16-17   | 17-18 | 14-15 | 15-16 | 16-17  | 17-18 | 14-15 | 15-16 | 16-17 | 17-18 | 14-15 | 15-16 | 16-17 | 17-18 | 14-15 | 15-16      | 16-17       | 17-18    |
| Warren Twp      | 2%    | 3%    | 2%      | 2%    | 9%    | 8%        | 7%      | 8%    | 21%   | 18%   | 19%    | 17%   | 54%   | 53%   | 52%   | 53%   | 15%   | 19%   | 20%   | 21%   | 10%   | 10%        | 9%          | 9%       |
| Watchung Boro   | 2%    | 3%    | 4%      | 4%    | 9%    | 9%        | 9%      | 10%   | 25%   | 26%   | 25%    | 24%   | 55%   | 50%   | 49%   | 49%   | 9%    | 13%   | 12%   | 14%   | 11%   | 11%        | 14%         | 14%      |
| Green Brook Twp | 3%    | 4%    | 4%      | 4%    | 15%   | 11%       | 12%     | 10%   | 27%   | 25%   | 24%    | 21%   | 44%   | 43%   | 45%   | 48%   | 12%   | 16%   | 15%   | 17%   | 18%   | 16%        | 16%         | 14%      |
| Long Hill Twp   | 4%    | 4%    | 4%      | 4%    | 10%   | 10%       | 7%      | 11%   | 29%   | 21%   | 20%    | 17%   | 49%   | 55%   | 53%   | 50%   | 8%    | 11%   | 16%   | 17%   | 13%   | 14%        | 11%         | 15%      |