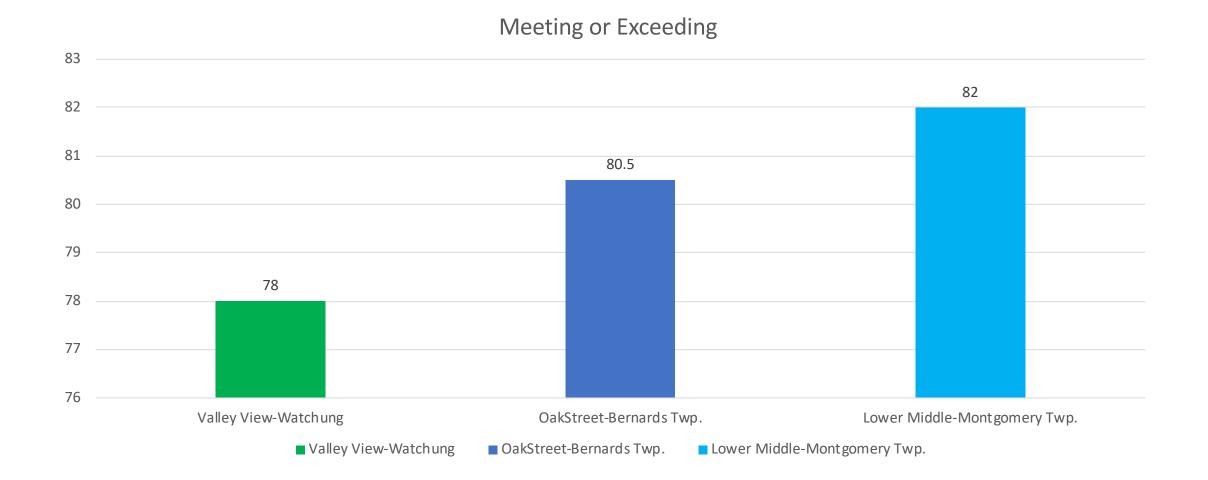

## Comparison with J districts – Grade 5 Math

90 79.8 76.5 80 70 58.3 60 50 40 30 20 10 0 Valley View-Watchung OakStreet-Bernards Twp. Lower Middle-Montgomery Twp. Valley View-Watchung OakStreet-Bernards Twp. Lower Middle-Montgomery Twp.