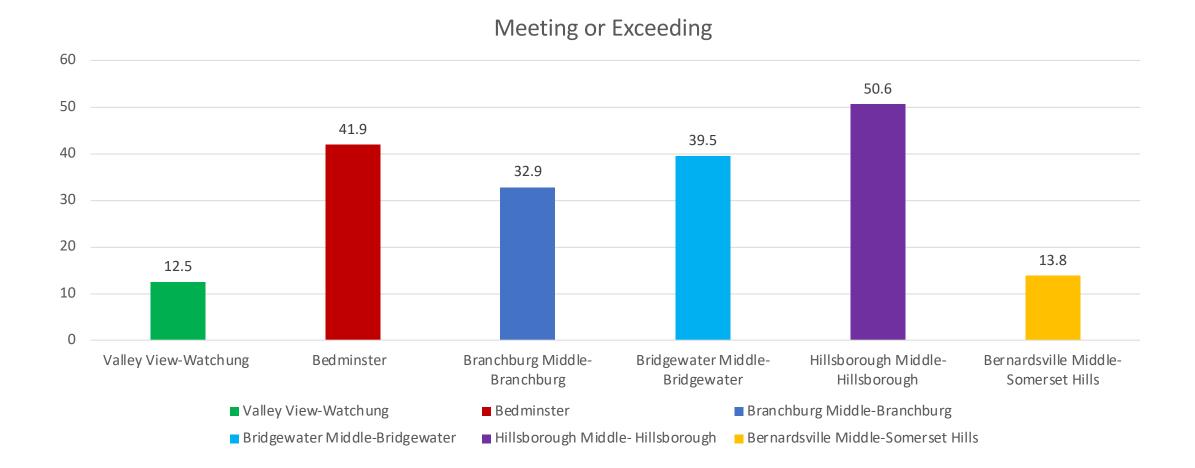

## Comparison with J districts – Grade 5 Math

90 79.8 76.5 80 70 58.3 60 50 40 30 20 10 0 Valley View-Watchung OakStreet-Bernards Twp. Lower Middle-Montgomery Twp. Valley View-Watchung OakStreet-Bernards Twp. Lower Middle-Montgomery Twp.