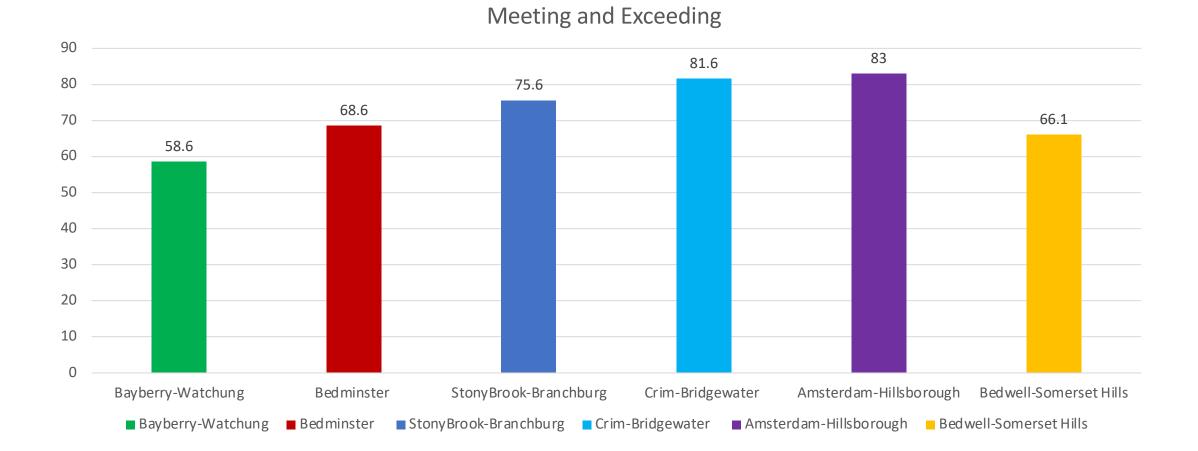

%      |

### Comparison with I districts – Grade 3 ELA



### Comparison with I districts – Grade 4 ELA

100 87.9 90 81 78.7 80 75.4 67.2 66.7 70 60 50 40 30 20 10 0 Crim-Bridgewater Bayberry-Watchung Stony Brook-Branchburg Amsterdam-Hillsborough Bedwell-Somerset Hills Bedminster Amsterdam-Hillsborough Bedwell-Somerset Hills Bayberry-Watchung Bedminster StonyBrook-Branchburg

## Comparison with I districts – Grade 5 ELA



Valley View-Watchung Bedminster Stony Brook-Branchburg Hillside-Bridgewater Auten-Hillsborough Bernardsville Middle-Somerset Hills

## Comparison with I districts – Grade 6 ELA



## Comparison with I districts – Grade 7 ELA



## Comparison with I districts – Grade 8 ELA



# Comparison with I districts – Grade 3 Math



### Comparison with I districts – Grade 4 Math



## Comparison with I districts – Grade 5 Math



Valley View-Watchung Bedminster Stony Brook-Branchburg Hillside-Bridgewater Auten-Hillsborough Bernardsville Middle-Somerset Hills

### Comparison with I districts – Grade 6 Math



## Comparison with I districts – Grade 7 Math



Meeting and Exceeding

### Comparison with I districts – Grade 8 Math



## Comparison with I districts – Algebra 1



## Comparison with J districts – Grade 3 ELA



## Comparison with J districts – Grade 4 ELA



## Comparison with J districts – Grade 5 ELA



### Comparison with J districts – Grade 6 ELA



## Comparison with J districts – Grade 7 ELA



### Comparison with J districts – Grade 8 ELA



## Comparison with J districts – Grade 3 Math



## Comparison with J districts – Grade 4 Math



## Comparis