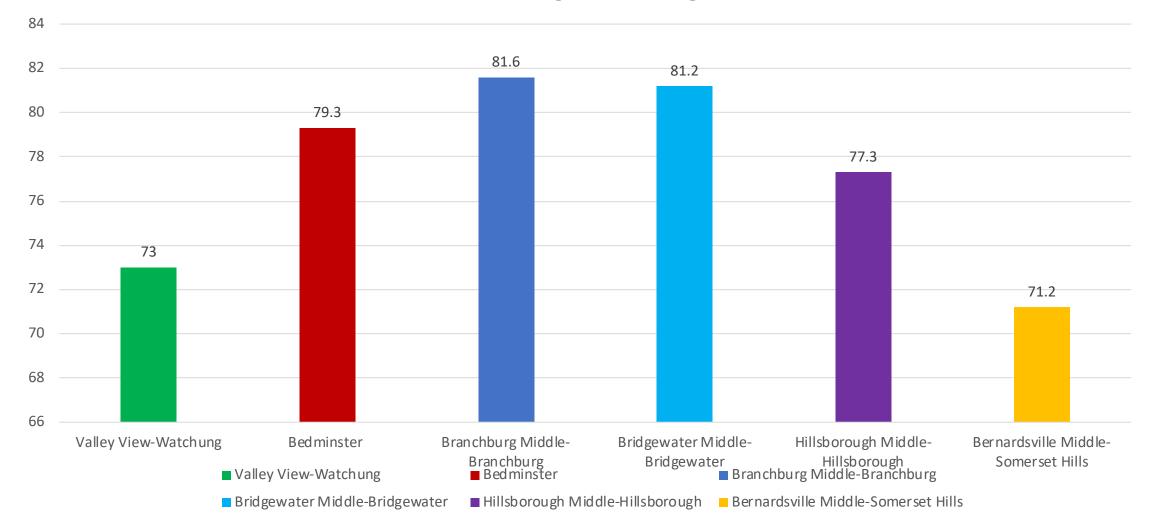

| 55%   | 53%   | 50%   | 8%    | 11%   | 16%   | 17%   | 13%   | 14%        | 11%         | 15%      |

### Comparison with I districts – Grade 3 ELA



### Comparison with I districts – Grade 4 ELA

100 87.9 90 81 78.7 80 75.4 67.2 66.7 70 60 50 40 30 20 10 0 Crim-Bridgewater Bayberry-Watchung Stony Brook-Branchburg Amsterdam-Hillsborough Bedwell-Somerset Hills Bedminster Amsterdam-Hillsborough Bedwell-Somerset Hills Bayberry-Watchung Bedminster StonyBrook-Branchburg

## Comparison with I districts – Grade 5 ELA



Valley View-Watchung Bedminster Stony Brook-Branchburg Hillside-Bridgewater Auten-Hillsborough Bernardsville Middle-Somerset Hills

## Comparison with I districts – Grade 6 ELA



## Comparison with I districts – Grade 7 ELA



## Comparison with I districts – Grade 8 ELA



# Comparison with I districts – Grade 3 Math



### Comparison with I districts – Grade 4 Math



## Comparison with I districts – Grade 5 Math



Valley View-Watchung Bedminster Stony Brook-Branchburg Hillside-Bridgewater Auten-Hillsborough Bernardsville Middle-Somerset Hills

### Comparison with I districts – Grade 6 Math



## Comparison with I districts – Grade 7 Math



Meeting and Exceeding

### Comparison with I districts – Grade 8 Math



## Comparison with I districts – Algebra 1



## Comparison with J districts – Grade 3 ELA



## Comparison with J districts – Grade 4 ELA



## Comparison with J districts – Grade 5 ELA



### Comparison with J districts – Grade 6 ELA



## Comparison with J districts – Grade 7 ELA



### Comparison with J districts – Grade 8 ELA



## Comparis