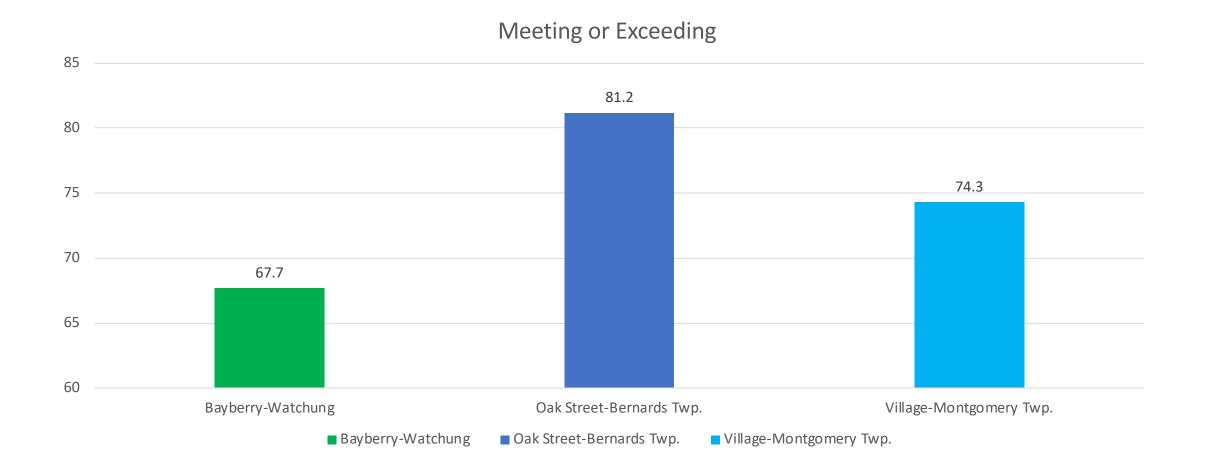

ade 3 Math



### Comparison with I districts – Grade 4 Math



## Comparison with I districts – Grade 5 Math



Valley View-Watchung Bedminster Stony Brook-Branchburg Hillside-Bridgewater Auten-Hillsborough Bernardsville Middle-Somerset Hills

### Comparison with I districts – Grade 6 Math



## Comparison with I districts – Grade 7 Math



Meeting and Exceeding

### Comparison with I districts – Grade 8 Math



## Comparison with I districts – Algebra 1



## Comparison with J districts – Grade 3 ELA



## Comparison with J districts – Grade 4 ELA



## Comparison with J districts – Grade 5 ELA



### Comparison with J districts – Grade 6 ELA



## Comparison with J districts – Grade 7 ELA



### Comparison with J districts – Grade 8 ELA



## Comparison with J districts – Grade 3 Math



## Comparison with J districts – Grade 4 Math



## Comparison with J districts – Grade 5 Math

90 79.8 76.5 80 70 58.3 60 50 40 30 20 10 0 Valley View-Watchung OakStreet-Bernards Twp. Lower Middle-Montgomery Twp. Valley View-Watchung OakStreet-Bernards Twp. Lower Middle-Montgomery Twp.

## Comparison with J districts – Grade 6 Math



## Comparison with J districts – Grade 7 Math



### Comparison with J districts – Grade 8 Math



## Comparison with J districts – Algebra 1