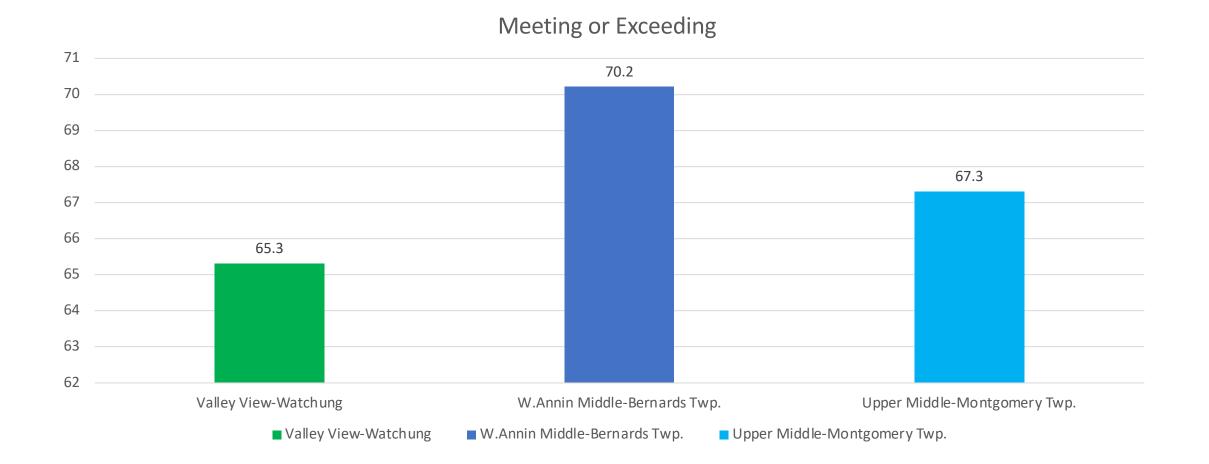

I districts – Grade 8 Math



## Comparison with I districts – Algebra 1



## Comparison with J districts – Grade 3 ELA



## Comparison with J districts – Grade 4 ELA



## Comparison with J districts – Grade 5 ELA



### Comparison with J districts – Grade 6 ELA



## Comparison with J districts – Grade 7 ELA



### Comparison with J districts – Grade 8 ELA



## Comparison with J districts – Grade 3 Math



## Comparison with J districts – Grade 4 Math



## Comparison with J districts – Grade 5 Math

90 79.8 76.5 80 70 58.3 60 50 40 30 20 10 0 Valley View-Watchung OakStreet-Bernards Twp. Lower Middle-Montgomery Twp. Valley View-Watchung OakStreet-Bernards Twp. Lower Middle-Montgomery Twp.

## Comparison with J districts – Grade 6 Math



## Comparison with J districts – Grade 7 Math



### Comparison with J districts – Grade 8 Math



## Comparison with J districts – Algebra 1