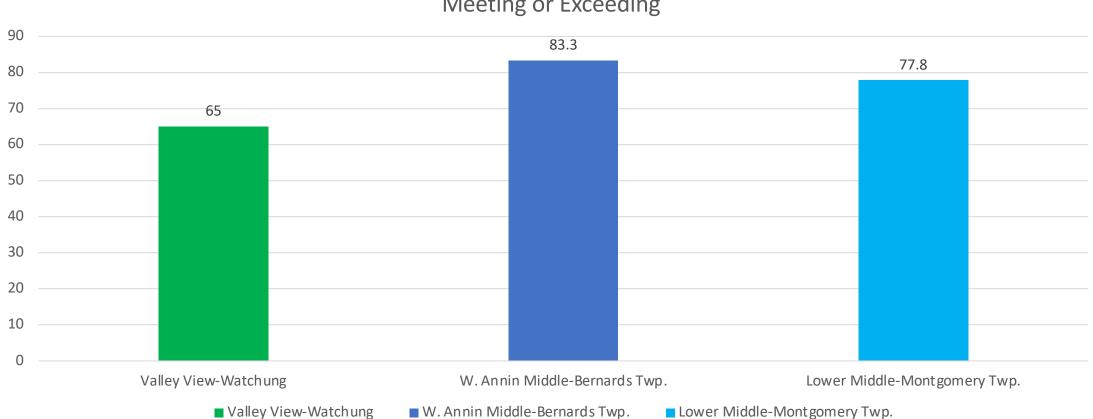

Grade 6 ELA



## Comparison with I districts – Grade 7 ELA



## Comparison with I districts – Grade 8 ELA



# Comparison with I districts – Grade 3 Math



### Comparison with I districts – Grade 4 Math



## Comparison with I districts – Grade 5 Math



Valley View-Watchung Bedminster Stony Brook-Branchburg Hillside-Bridgewater Auten-Hillsborough Bernardsville Middle-Somerset Hills

### Comparison with I districts – Grade 6 Math



## Comparison with I districts – Grade 7 Math



Meeting and Exceeding

### Comparison with I districts – Grade 8 Math



## Comparison with I districts – Algebra 1



## Comparison with J districts – Grade 3 ELA



## Comparison with J districts – Grade 4 ELA



## Comparison with J districts – Grade 5 ELA



### Comparison with J districts – Grade 6 ELA



## Comparison with J districts – Grade 7 ELA



### Comparison with J districts – Grade 8 ELA



## Comparison with J districts – Grade 3 Math



## Comparison with J districts – Grade 4 Math



## Comparison with J districts – Grade 5 Math

90 79.8 76.5 80 70 58.3 60 50 40 30 20 10 0 Valley View-Watchung OakStreet-Bernards Twp. Lower Middle-Montgomery Twp. Valley View-Watchung OakStreet-Bernards Twp. Lower Middle-Montgomery Twp.

## Comparison with J districts – Grade 6 Math



## Comparison with J districts – Grade 7 Math



### Comparison with J districts – Grade 8 Math



## Comparison with J districts – Algebra 1