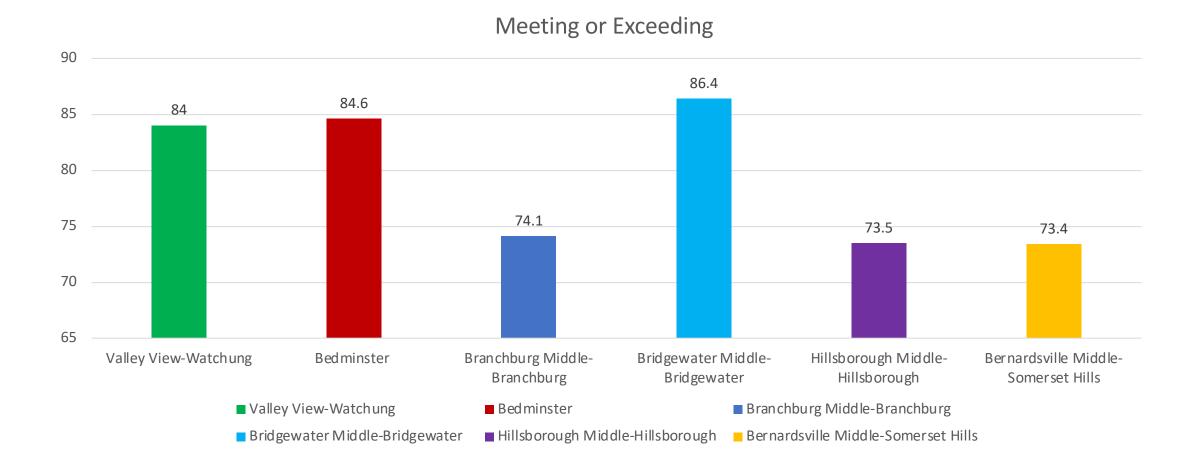

| 11%   | 29%   | 21%   | 20%    | 17%   | 49%   | 55%   | 53%   | 50%   | 8%    | 11%   | 16%   | 17%   | 13%   | 14%        | 11%         | 15%      |

### Comparison with I districts – Grade 3 ELA



### Comparison with I districts – Grade 4 ELA

100 87.9 90 81 78.7 80 75.4 67.2 66.7 70 60 50 40 30 20 10 0 Crim-Bridgewater Bayberry-Watchung Stony Brook-Branchburg Amsterdam-Hillsborough Bedwell-Somerset Hills Bedminster Amsterdam-Hillsborough Bedwell-Somerset Hills Bayberry-Watchung Bedminster StonyBrook-Branchburg

## Comparison with I districts – Grade 5 ELA



Valley View-Watchung Bedminster Stony Brook-Branchburg Hillside-Bridgewater Auten-Hillsborough Bernardsville Middle-Somerset Hills

## Comparison with I districts – Grade 6 ELA



## Comparison with I districts – Grade 7 ELA



## Comparison with I districts – Grade 8 ELA



# Comparison with I districts – Grade 3 Math



### Comparison with I districts – Grade 4 Math



## Comparison with I districts – Grade 5 Math



Valley View-Watchung Bedminster Stony Brook-Branchburg Hillside-Bridgewater Auten-Hillsborough Bernardsville Middle-Somerset Hills

### Comparison with I districts – Grade 6 Math



## Comparison with I districts – Grade 7 Math



Meeting and Exceeding

### Comparison with I districts – Grade 8 Math



## Comparison with I districts – Algebra 1



## Comparison with J districts – Grade 3 ELA



## Comparison with J districts – Grade 4 ELA



## Comparison with J districts – Grade 5 ELA



### Comparison with J districts – Grade 6 ELA



## Comparison with J districts – Grade 7 ELA



### Comparis