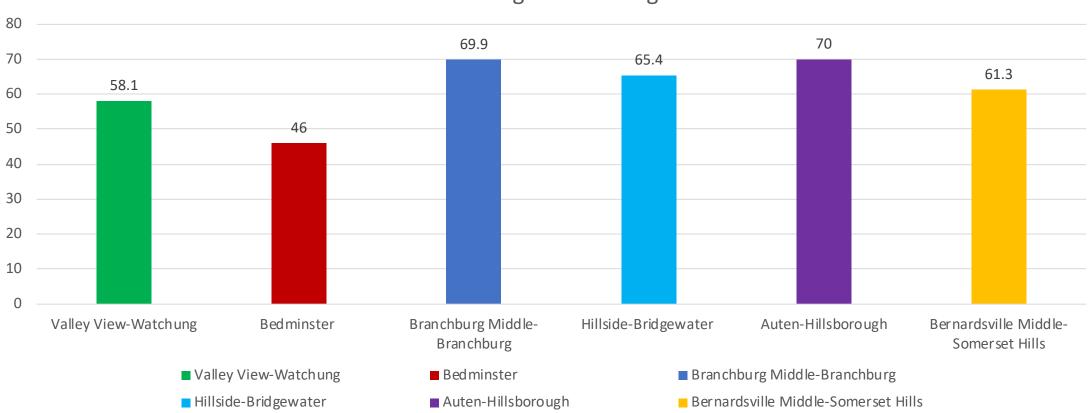

## Comparison with I districts – Grade 5 Math

Valley View-Watchung Bedminster Stony Brook-Branchburg Hillside-Bridgewater Auten-Hillsborough Bernardsville Middle-Somerset Hills