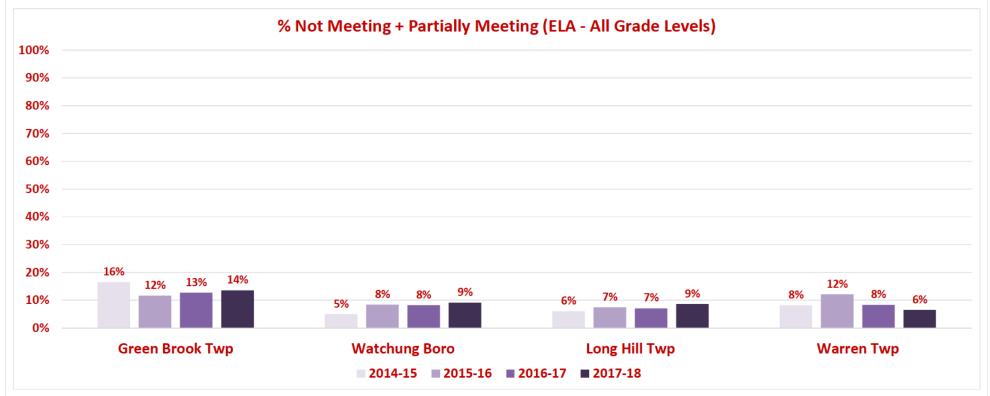

#### **Achievement Comparison**

|                        |                    | Not Me | eting & Pa       | rtially M | eeting (Lov   | west Tw | o Levels)        |           |
|------------------------|--------------------|--------|------------------|-----------|---------------|---------|------------------|-----------|
|                        | Green<br>Brook Twp | Yr-Yr  | Long Hill<br>Twp | Yr-Yr     | Warren<br>Twp | Yr-Yr   | Watchung<br>Boro | Yr-Yr     |
| 2014-15 G3 ELA         | 15%                |        | 14%              |           | 17%           |         | 10%              |           |
| 2015-16 G3 ELA         | 10%                | -6%    | 13%              | -1%       | 15%           | -2%     | 7%               | -4%       |
| 2016-17 G3 ELA         | 11%                | 2%     | 11%              | -1%       | 10%           | -5%     | 5%               | -2%       |
| 2017-18 G3 ELA         | 13%                | 2%     | 9%               | -2%       | 7%            | -2%     | 15%              | 10%       |
| 2014-15 G4 ELA         | 10%                |        | 8%               |           | 6%            |         | 2%               |           |
| 2015-16 G4 ELA         | 11%                | 1%     | 10%              | 3%        | 11%           | 5%      | 0%               | -2%       |
| 2016-17 G4 ELA         | 9%                 | -2%    | 10%              | 0%        | 5%            | -6%     | 1%               | 1%        |
| 2017-18 G4 ELA         | 16%                | 7%     | 6%               | -4%       | 3%            | -2%     | 6%               | 5%        |
| 2014-15 G5 ELA         | 12%                |        | 4%               |           | 8%            |         | 4%               |           |
| 2015-16 G5 ELA         | 13%                | 1%     | 12%              | 7%        | 9%            | 1%      | 7%               | 3%        |
| 2016-17 G5 ELA         | 18%                | 5%     | 13%              | 2%        | 7%            | -2%     | 6%               | -1%       |
| 2017-18 G5 ELA         | 10%                | -8%    | 10%              | -3%       | 8%            | 0%      | 6%               | 0%        |
| 2014-15 G6 ELA         | 26%                |        | 3%               |           | 10%           |         | 8%               |           |
| 2015-16 G6 ELA         | 7%                 | -19%   | 8%               | 5%        | 12%           | 2%      | 18%              | 10%       |
| 2016-17 G6 ELA         | 20%                | 13%    | 3%               | -5%       | 8%            | -4%     | 11%              | -7%       |
| 2017-18 G6 ELA         | 18%                | -3%    | 18%              | 15%       | 6%            | -2%     | 8%               | -3%       |
| 2014-15 G7 ELA         | 16%                |        | 3%               |           | 8%            |         | 3%               |           |
| 2015-16 G7 ELA         | 11%                | -5%    | 1%               | -2%       | 10%           | 2%      | 12%              | <b>9%</b> |
| 2016-17 G7 ELA         | 5%                 | -7%    | 2%               | 1%        | 9%            | -1%     | 14%              | 3%        |
| 2017-18 G7 ELA         | 12%                | 8%     | 0%               | -2%       | 7%            | -2%     | 7%               | -8%       |
| 2014-15 G8 ELA         | 20%                |        | 5%               |           | 3%            |         | 3%               |           |
| 2015-16 G8 ELA         | 17%                | -3%    | 4%               | -1%       | 17%           | 14%     | 4%               | 1%        |
| 2016-17 G8 ELA         | 14%                | -3%    | 3%               | -1%       | 11%           | -6%     | 11%              | 7%        |
| 2017-18 G8 ELA         | 12%                | -2%    | 5%               | 3%        | 8%            | -4%     | 14%              | 3%        |
| 2014-15 ELA All Grades | 16%                |        | 6%               |           | 8%            |         | 5%               |           |
| 2015-16 ELA All Grades | 12%                | -5%    | 7%               | 1%        | 12%           | 4%      | 8%               | 3%        |
| 2016-17 ELA All Grades | 13%                | 1%     | 7%               | 0%        | 8%            | -4%     | 8%               | <b>0%</b> |
| 2017-18 ELA All Grades | 14%                | 1%     | 9%               | 2%        | 6%            | -2%     | 9%               | 1%        |