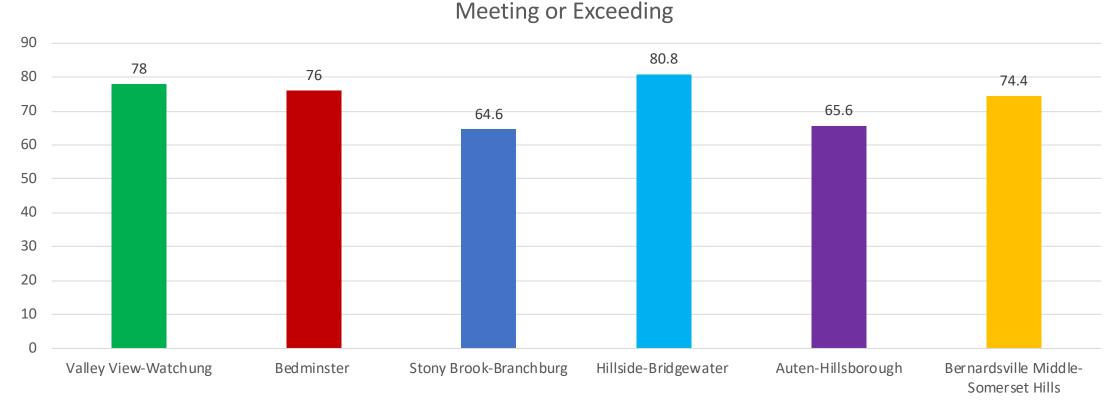

## Comparison with I districts – Grade 5 ELA

Valley View-Watchung Bedminster Stony Brook-Branchburg Hillside-Bridgewater Auten-Hillsborough Bernardsville Middle-Somerset Hills