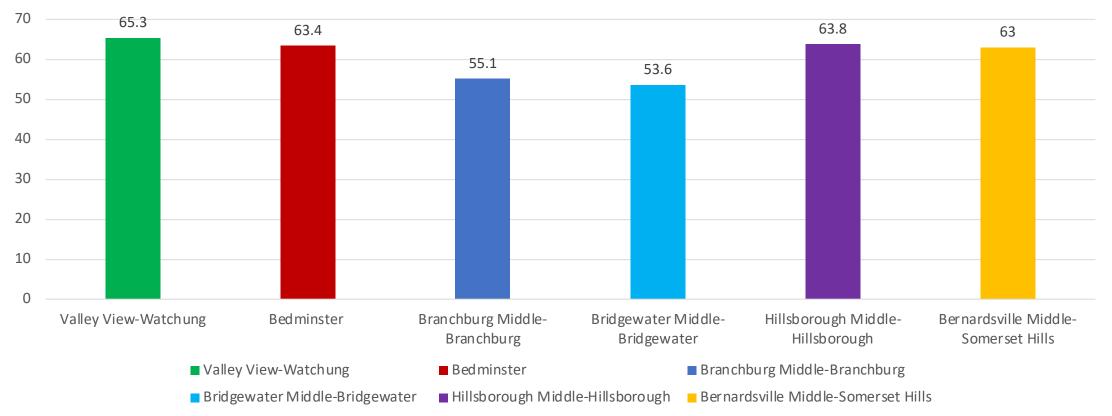

r Amsterdam-Hillsborough Bedwell-Somerset Hills Bayberry-Watchung Bedminster StonyBrook-Branchburg

## Comparison with I districts – Grade 5 ELA



Valley View-Watchung Bedminster Stony Brook-Branchburg Hillside-Bridgewater Auten-Hillsborough Bernardsville Middle-Somerset Hills

## Comparison with I districts – Grade 6 ELA



## Comparison with I districts – Grade 7 ELA



## Comparison with I districts – Grade 8 ELA



# Comparison with I districts – Grade 3 Math



### Comparison with I districts – Grade 4 Math



## Comparison with I districts – Grade 5 Math



Valley View-Watchung Bedminster Stony Brook-Branchburg Hillside-Bridgewater Auten-Hillsborough Bernardsville Middle-Somerset Hills

### Comparison with I districts – Grade 6 Math



## Comparison with I districts – Grade 7 Math



Meeting and Exceeding

### Comparison with I districts – Grade 8 Math



## Comparison with I districts – Algebra 1



## Comparison with J districts – Grade 3 ELA



## Comparison with J districts – Grade 4 ELA



## Comparison with J districts – Grade 5 ELA



### Comparison with J districts – Grade 6 ELA



## Comparison with J districts – Grade 7 ELA



### Comparison with J districts – Grade 8 ELA



## Comparison with J districts – Grade 3 Math



## Comparison with J districts – Grade 4 Math



## Comparison with J districts – Grade 5 Math

90 79.8 76.5 80 70 58.3 60 50 40 30 20 10 0 Valley View-Watchung OakStreet-Bernards Twp. Lower Middle-Montgomery Twp. Valley View-Watchung OakStreet-Bernards Twp. Lower Middle-Montgomery Twp.

## Comparison with J districts – Grade 6 Math



##