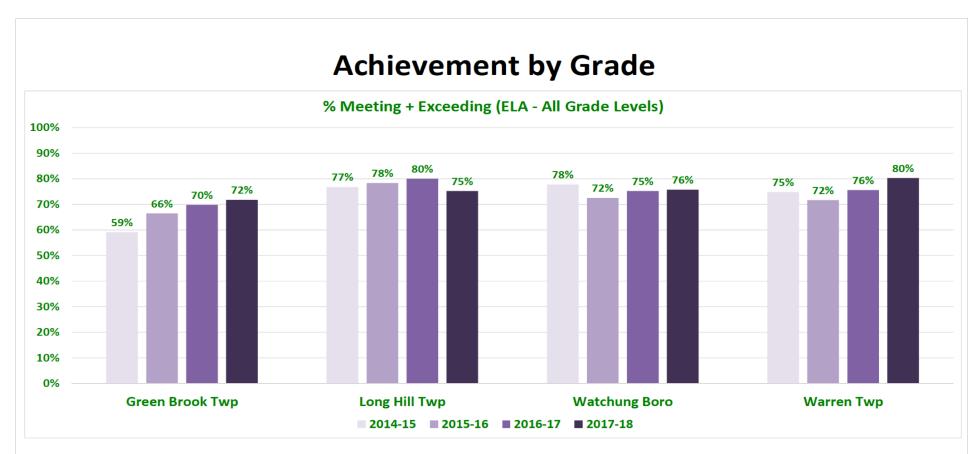

#### **Achievement Comparison**

|                        |                    |       | Meeting +        | Exceedi   | ng (Top Tw    | o Levels | )                |             |
|------------------------|--------------------|-------|------------------|-----------|---------------|----------|------------------|-------------|
|                        | Green<br>Brook Twp | Yr-Yr | Long Hill<br>Twp | Yr-Yr     | Warren<br>Twp | Yr-Yr    | Watchung<br>Boro | Yr-Yr       |
| 2014-15 G3 ELA         | 61%                |       | 68%              |           | 62%           |          | 71%              |             |
| 2015-16 G3 ELA         | 75%                | 14%   | 70%              | 1%        | 69%           | 7%       | 70%              | -1%         |
| 2016-17 G3 ELA         | 69%                | -6%   | 80%              | 10%       | 77%           | 8%       | 74%              | 5%          |
| 2017-18 G3 ELA         | 71%                | 1%    | 70%              | -10%      | 78%           | 1%       | 72%              | -2%         |
| 2014-15 G4 ELA         | 67%                |       | 67%              |           | 76%           |          | 77%              |             |
| 2015-16 G4 ELA         | 64%                | -3%   | 71%              | 4%        | 72%           | -3%      | 79%              | 1%          |
| 2016-17 G4 ELA         | 77%                | 13%   | 79%              | <b>9%</b> | 80%           | 7%       | 89%              | 10%         |
| 2017-18 G4 ELA         | 65%                | -12%  | 83%              | 4%        | 88%           | 8%       | 81%              | -8%         |
| 2014-15 G5 ELA         | 64%                |       | 69%              |           | 72%           |          | 77%              |             |
| 2015-16 G5 ELA         | 58%                | -6%   | 65%              | -5%       | 76%           | 4%       | 64%              | -14%        |
| 2016-17 G5 ELA         | 66%                | 7%    | 63%              | -1%       | 73%           | -3%      | 74%              | 10%         |
| 2017-18 G5 ELA         | 71%                | 5%    | 63%              | 0%        | 78%           | 5%       | 78%              | 4%          |
| 2014-15 G6 ELA         | 36%                |       | 82%              |           | 75%           |          | 78%              |             |
| 2015-16 G6 ELA         | 63%                | 28%   | 80%              | -2%       | 70%           | -4%      | 65%              | -13%        |
| 2016-17 G6 ELA         | 57%                | -7%   | 86%              | 6%        | 73%           | 2%       | 73%              | 8%          |
| 2017-18 G6 ELA         | 66%                | 9%    | 61%              | -24%      | 73%           | 0%       | 65%              | -9%         |
| 2014-15 G7 ELA         | 62%                |       | 85%              |           | 79%           |          | 86%              |             |
| 2015-16 G7 ELA         | 71%                | 10%   | 89%              | 5%        | 77%           | -2%      | 79%              | -7%         |
| 2016-17 G7 ELA         | 85%                | 14%   | 83%              | -7%       | 77%           | 0%       | 67%              | -12%        |
| 2017-18 G7 ELA         | 83%                | -3%   | 93%              | 10%       | 84%           | 6%       | 84%              | 17%         |
| 2014-15 G8 ELA         | 66%                |       | 84%              |           | 82%           |          | 76%              |             |
| 2015-16 G8 ELA         | 68%                | 2%    | 89%              | 5%        | 63%           | -19%     | 82%              | 6%          |
| 2016-17 G8 ELA         | 64%                | -3%   | 90%              | 1%        | 75%           | 11%      | 73%              | - <b>9%</b> |
| 2017-18 G8 ELA         | 75%                | 10%   | 86%              | -5%       | 80%           | 5%       | 73%              | -1%         |
| 2014-15 ELA All Grades | 59%                |       | 77%              |           | 75%           |          | 78%              |             |
| 2015-16 ELA All Grades | 66%                | 7%    | 78%              | 2%        | 72%           | -3%      | 72%              | -5%         |
| 2016-17 ELA All Grades | 70%                | 3%    | 80%              | 2%        | 76%           | 4%       | 75%              | 3%          |
| 2017-18 ELA All Grades | 72%                | 2%    | 75%              | -5%       | 80%           | 5%       | 76%              | 1%          |