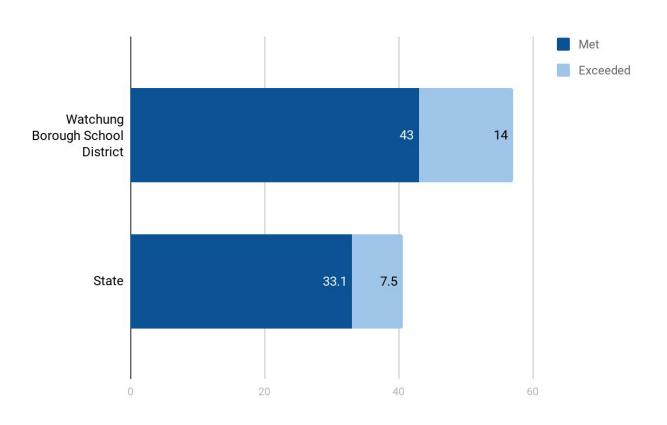

## Bayberry Elementary School: ELA Grade 3 (2018-2019)

## **ELA** Achievement and Growth

|                        | # of results | Not Meeting | Partially<br>Meeting | Approaching | Meeting | Exceeding | Meeting +<br>(Highest T |       |          | Partially Meeting wo Levels) |
|------------------------|--------------|-------------|----------------------|-------------|---------|-----------|-------------------------|-------|----------|------------------------------|
|                        | 5.55.161     |             |                      |             |         |           | District                | Yr-Yr | District | Yr-Yr                        |
| 2014-15 G3 ELA PARCC   | 69           | 0%          | 10%                  | 19%         | 62%     | 9%        | 71%                     |       | 10%      |                              |
| 2015-16 G3 ELA PARCC   | 92           | 0%          | 7%                   | 24%         | 59%     | 11%       | 70%                     | -1%   | 7%       | -4%                          |
| 2016-17 G3 ELA PARCC   | 62           | 0%          | 5%                   | 21%         | 56%     | 18%       | 74%                     | 5%    | 5%       | -2%                          |
| 2017-18 G3 ELA PARCC   | 61           | 5%          | 10%                  | 13%         | 59%     | 13%       | 72%                     | -2%   | 15%      | 10%                          |
| 2018-19 G3 ELA NJSLA   | 65           | 2%          | 3%                   | 14%         | 71%     | 11%       | 82%                     | 9%    | 5%       | -10%                         |
| 2014-15 G4 ELA PARCC   | 62           | 2%          | 0%                   | 21%         | 56%     | 21%       | 77%                     |       | 2%       |                              |
| 2015-16 G4 ELA PARCC   | 70           | 0%          | 0%                   | 21%         | 66%     | 13%       | 79%                     | 1%    | 0%       | -2%                          |
| 2016-17 G4 ELA PARCC   | 91           | 0%          | 1%                   | 10%         | 53%     | 36%       | 89%                     | 10%   | 1%       | 1%                           |
| 2017-18 G4 ELA PARCC   | 70           | 0%          | 6%                   | 13%         | 44%     | 37%       | 81%                     | -8%   | 6%       | 5%                           |
| 2018-19 G4 ELA NJSLA   | 59           | 8%          | 7%                   | 14%         | 47%     | 24%       | 71%                     | -10%  | 15%      | 10%                          |
| 2014-15 ELA All Grades | 131          | 1%          | 5%                   | 20%         | 60%     | 15%       | 74%                     |       | 6%       |                              |
| 2015-16 ELA All Grades | 162          | 0%          | 4%                   | 23%         | 62%     | 12%       | 73%                     | -1%   | 4%       | -2%                          |
| 2016-17 ELA All Grades | 153          | 0%          | 3%                   | 14%         | 54%     | 29%       | 83%                     | 10%   | 3%       | -1%                          |
| 2017-18 ELA All Grades | 131          | 2%          | 8%                   | 13%         | 51%     | 26%       | 77%                     | -6%   | 10%      | 7%                           |
| 2018-19 ELA All Grades | 124          | 5%          | 5%                   | 14%         | 60%     | 17%       | 77%                     | 0%    | 10%      | 0%                           |