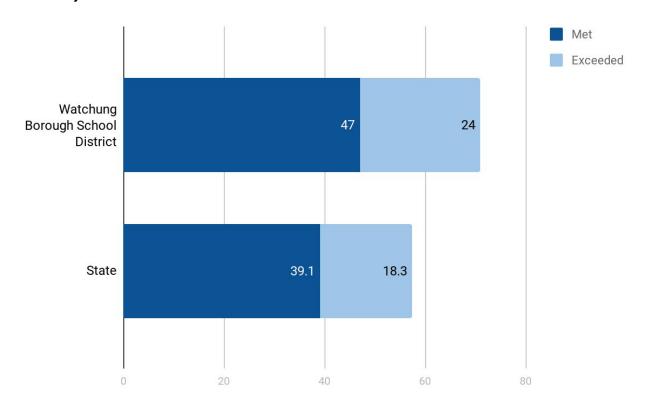

## Bayberry Elementary School: ELA Grade 4 (2018-2019)

Th ercentages. In some cases, this causes slight discrepancies when considering aggregate percentages. Please see the appendix for additional data.

| Bayberry Elementary School: Grade 4 |      |          |                    |  |  |  |  |  |  |
|-------------------------------------|------|----------|--------------------|--|--|--|--|--|--|
|                                     | Met  | Exceeded | Met or<br>Exceeded |  |  |  |  |  |  |
|                                     | 2018 | - 2019   |                    |  |  |  |  |  |  |
| ELA                                 | 47%  | 24%      | 71%                |  |  |  |  |  |  |
| Mathematics                         | 66%  | 7%       | 73%                |  |  |  |  |  |  |
| 2017 - 2018                         |      |          |                    |  |  |  |  |  |  |
| ELA                                 | 44%  | 37%      | 81%                |  |  |  |  |  |  |
| Mathematics                         | 49%  | 10%      | 59%                |  |  |  |  |  |  |
|                                     | 2016 | - 2017   |                    |  |  |  |  |  |  |
| ELA                                 | 53%  | 36%      | 89%                |  |  |  |  |  |  |
| Mathematics                         | 55%  | 7%       | 62%                |  |  |  |  |  |  |

## **ELA** Achievement and Growth

|                        | # of results | Not Meeting | Partially<br>Meeting | Approaching | Meeting | Exceeding | Meeting +<br>(Highest T |       |          | Partially Meeting wo Levels) |
|------------------------|--------------|-------------|----------------------|-------------|---------|-----------|-------------------------|-------|----------|------------------------------|
|                        | 5.55.161     |             |                      |             |         |           | District                | Yr-Yr | District | Yr-Yr                        |
| 2014-15 G3 ELA PARCC   | 69           | 0%          | 10%                  | 19%         | 62%     | 9%        | 71%                     |       | 10%      |                              |
| 2015-16 G3 ELA PARCC   | 92           | 0%          | 7%                   | 24%         | 59%     | 11%       | 70%                     | -1%   | 7%       | -4%                          |
| 2016-17 G3 ELA PARCC   | 62           | 0%          | 5%                   | 21%         | 56%     | 18%       | 74%                     | 5%    | 5%       | -2%                          |
| 2017-18 G3 ELA PARCC   | 61           | 5%          | 10%                  | 13%         | 59%     | 13%       | 72%                     | -2%   | 15%      | 10%                          |
| 2018-19 G3 ELA NJSLA   | 65           | 2%          | 3%                   | 14%         | 71%     | 11%       | 82%                     | 9%    | 5%       | -10%                         |
| 2014-15 G4 ELA PARCC   | 62           | 2%          | 0%                   | 21%         | 56%     | 21%       | 77%                     |       | 2%       |                              |
| 2015-16 G4 ELA PARCC   | 70           | 0%          | 0%                   | 21%         | 66%     | 13%       | 79%                     | 1%    | 0%       | -2%                          |
| 2016-17 G4 ELA PARCC   | 91           | 0%          | 1%                   | 10%         | 53%     | 36%       | 89%                     | 10%   | 1%       | 1%                           |
| 2017-18 G4 ELA PARCC   | 70           | 0%          | 6%                   | 13%         | 44%     | 37%       | 81%                     | -8%   | 6%       | 5%                           |
| 2018-19 G4 ELA NJSLA   | 59           | 8%          | 7%                   | 14%         | 47%     | 24%       | 71%                     | -10%  | 15%      | 10%                          |
| 2014-15 ELA All Grades | 131          | 1%          | 5%                   | 20%         | 60%     | 15%       | 74%                     |       | 6%       |                              |
| 2015-16 ELA All Grades | 162          | 0%          | 4%                   | 23%         | 62%     | 12%       | 73%                     | -1%   | 4%       | -2%                          |
| 2016-17 ELA All Grades | 153          | 0%          | 3%                   | 14%         | 54%     | 29%       | 83%                     | 10%   | 3%       | -1%                          |
| 2017-18 ELA All Grades | 131          | 2%          | 8%                   | 13%         | 51%     | 26%       | 77%                     | -6%   | 10%      | 7%                           |
| 2018-19 ELA All Grades | 124          | 5%          | 5%                   | 14%         | 60%     | 17%       | 77%                     | 0%    | 10%      | 0%                           |