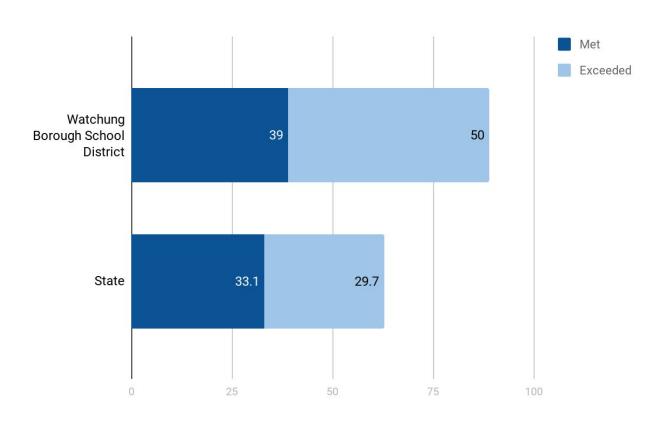

| Exceeds       2018 - 2019       ELA     39%     50%     89%       Mathematics     45%     16%     61%       2017 - 2018       ELA     43%     41%     84% | Valley View Middle School: Grade 7 |      |          |                    |  |  |  |  |  |
|-----------------------------------------------------------------------------------------------------------------------------------------------------------|------------------------------------|------|----------|--------------------|--|--|--|--|--|
| ELA       39%       50%       89%         Mathematics       45%       16%       61%         2017 - 2018         ELA       43%       41%       84%         |                                    | Met  | Exceeded | Met or<br>Exceeded |  |  |  |  |  |
| Mathematics     45%     16%     61%       2017 - 2018       ELA     43%     41%     84%                                                                   |                                    | 2018 | - 2019   |                    |  |  |  |  |  |
| <b>2017 - 2018</b> ELA 43% 41% 84%                                                                                                                        | ELA                                | 39%  | 50%      | 89%                |  |  |  |  |  |
| ELA 43% 41% 84%                                                                                                                                           | Mathematics                        | 45%  | 16%      | 61%                |  |  |  |  |  |
|                                                                                                                                                           | 2017 - 2018                        |      |          |                    |  |  |  |  |  |
| Mathematics 53% 13% 65%                                                                                                                                   | ELA                                | 43%  | 41%      | 84%                |  |  |  |  |  |
| 10 05 %                                                                                                                                                   | Mathematics                        | 53%  | 13%      | 65%                |  |  |  |  |  |
| 2016 - 2017                                                                                                                                               |                                    |      |          |                    |  |  |  |  |  |
| ELA 41% 26% 67%                                                                                                                                           | ELA                                | 41%  | 26%      | 67%                |  |  |  |  |  |
| Mathematics 47% 12% 59%                                                                                                                                   | Mathematics                        | 47%  | 12%      | 59%                |  |  |  |  |  |