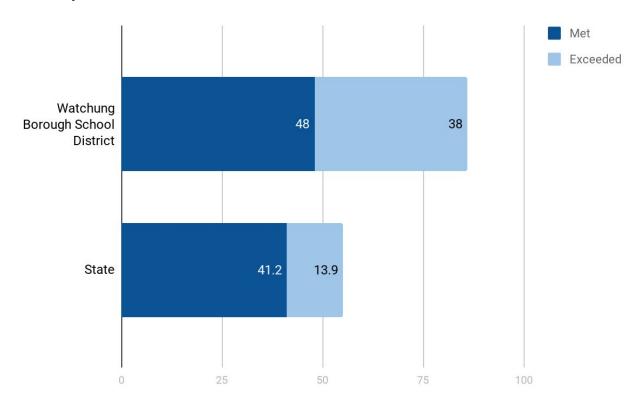

## Bayberry Elementary School: Math Grade 4 (2018-2019)

## **Bayberry Elementary School**

Mrs. Jill Dobrowansky
Principal

|             | Met  | Exceeded | Met or<br>Exceeded |  |  |  |  |  |
|-------------|------|----------|--------------------|--|--|--|--|--|
|             | 2018 | - 2019   |                    |  |  |  |  |  |
| ELA         | 71%  | 11%      | 82%                |  |  |  |  |  |
| Mathematics | 48%  | 38%      | 86%                |  |  |  |  |  |
| 2017 - 2018 |      |          |                    |  |  |  |  |  |
| ELA         | 59%  | 13%      | 72%                |  |  |  |  |  |
| Mathematics | 50%  | 18%      | 68%                |  |  |  |  |  |
|             | 2016 | - 2017   |                    |  |  |  |  |  |
| ELA         | 56%  | 18%      | 74%                |  |  |  |  |  |
| Mathematics | 48%  | 27%      | 76%                |  |  |  |  |  |