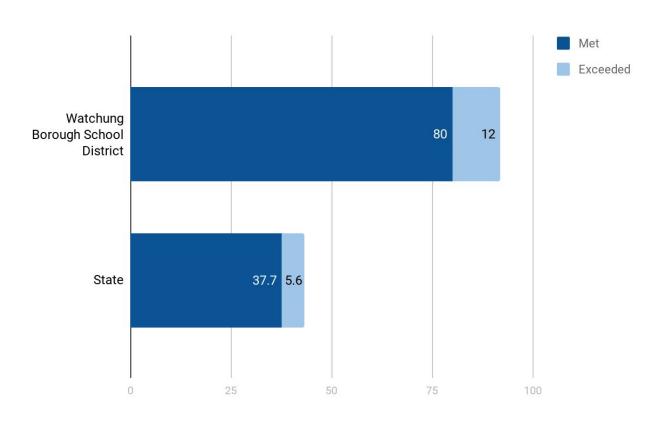

## Bayberry Elementary School: Math Grade 4 (2018-2019)

Th ercentages. In some cases, this causes slight discrepancies when considering aggregate percentages. Please see the appendix for additional data.

| Bayberry Elementary School: Grade 4 |      |          |                    |  |  |  |  |  |  |
|-------------------------------------|------|----------|--------------------|--|--|--|--|--|--|
|                                     | Met  | Exceeded | Met or<br>Exceeded |  |  |  |  |  |  |
|                                     | 2018 | - 2019   |                    |  |  |  |  |  |  |
| ELA                                 | 47%  | 24%      | 71%                |  |  |  |  |  |  |
| Mathematics                         | 66%  | 7%       | 73%                |  |  |  |  |  |  |
| 2017 - 2018                         |      |          |                    |  |  |  |  |  |  |
| ELA                                 | 44%  | 37%      | 81%                |  |  |  |  |  |  |
| Mathematics                         | 49%  | 10%      | 59%                |  |  |  |  |  |  |
|                                     | 2016 | - 2017   |                    |  |  |  |  |  |  |
| ELA                                 | 53%  | 36%      | 89%                |  |  |  |  |  |  |
| Mathematics                         | 55%  | 7%       | 62%                |  |  |  |  |  |  |