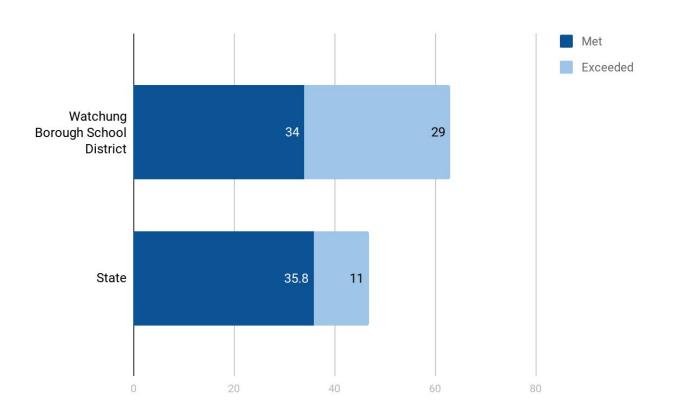

## Valley View Middle School

Mrs. Mary Nunn
Principal

| Valley View Middle School: Grade 5 |             |          |                    |  |  |  |  |  |  |
|------------------------------------|-------------|----------|--------------------|--|--|--|--|--|--|
|                                    | Met         | Exceeded | Met or<br>Exceeded |  |  |  |  |  |  |
|                                    | 2018 -      | - 2019   |                    |  |  |  |  |  |  |
| ELA                                | 67%         | 11%      | 78%                |  |  |  |  |  |  |
| Mathematics                        | 34% 29% 63% |          |                    |  |  |  |  |  |  |
| 2017 - 2018                        |             |          |                    |  |  |  |  |  |  |
| ELA                                | 65%         | 14%      | 78%                |  |  |  |  |  |  |
| Mathematics                        | 43%         | 16%      | 58%                |  |  |  |  |  |  |
|                                    | 2016 -      | - 2017   |                    |  |  |  |  |  |  |
| ELA                                | 59%         | 14%      | 74%                |  |  |  |  |  |  |
| Mathematics                        | 54%         | 6%       | 59%                |  |  |  |  |  |  |