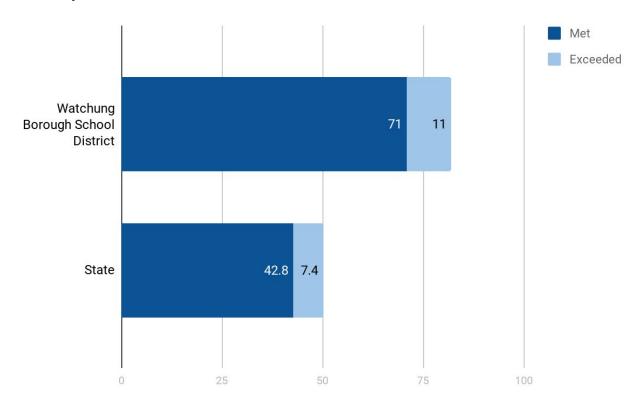

## Bayberry Elementary School: ELA Grade 3 (2018-2019)

## **ELA** Achievement and Growth

|                        | # of results | Not Meeting | Partially<br>Meeting | Approaching | Meeting | Exceeding | Meeting +<br>(Highest T |       |          | Partially Meeting wo Levels) |
|------------------------|--------------|-------------|----------------------|-------------|---------|-----------|-------------------------|-------|----------|------------------------------|
|                        | 5.55.161     |             |                      |             |         |           | District                | Yr-Yr | District | Yr-Yr                        |
| 2014-15 G3 ELA PARCC   | 69           | 0%          | 10%                  | 19%         | 62%     | 9%        | 71%                     |       | 10%      |                              |
| 2015-16 G3 ELA PARCC   | 92           | 0%          | 7%                   | 24%         | 59%     | 11%       | 70%                     | -1%   | 7%       | -4%                          |
| 2016-17 G3 ELA PARCC   | 62           | 0%          | 5%                   | 21%         | 56%     | 18%       | 74%                     | 5%    | 5%       | -2%                          |
| 2017-18 G3 ELA PARCC   | 61           | 5%          | 10%                  | 13%         | 59%     | 13%       | 72%                     | -2%   | 15%      | 10%                          |
| 2018-19 G3 ELA NJSLA   | 65           | 2%          | 3%                   | 14%         | 71%     | 11%       | 82%                     | 9%    | 5%       | -10%                         |
| 2014-15 G4 ELA PARCC   | 62           | 2%          | 0%                   | 21%         | 56%     | 21%       | 77%                     |       | 2%       |                              |
| 2015-16 G4 ELA PARCC   | 70           | 0%          | 0%                   | 21%         | 66%     | 13%       | 79%                     | 1%    | 0%       | -2%                          |
| 2016-17 G4 ELA PARCC   | 91           | 0%          | 1%                   | 10%         | 53%     | 36%       | 89%                     | 10%   | 1%       | 1%                           |
| 2017-18 G4 ELA PARCC   | 70           | 0%          | 6%                   | 13%         | 44%     | 37%       | 81%                     | -8%   | 6%       | 5%                           |
| 2018-19 G4 ELA NJSLA   | 59           | 8%          | 7%                   | 14%         | 47%     | 24%       | 71%                     | -10%  | 15%      | 10%                          |
| 2014-15 ELA All Grades | 131          | 1%          | 5%                   | 20%         | 60%     | 15%       | 74%                     |       | 6%       |                              |
| 2015-16 ELA All Grades | 162          | 0%          | 4%                   | 23%         | 62%     | 12%       | 73%                     | -1%   | 4%       | -2%                          |
| 2016-17 ELA All Grades | 153          | 0%          | 3%                   | 14%         | 54%     | 29%       | 83%                     | 10%   | 3%       | -1%                          |
| 2017-18 ELA All Grades | 131          | 2%          | 8%                   | 13%         | 51%     | 26%       | 77%                     | -6%   | 10%      | 7%                           |
| 2018-19 ELA All Grades | 124          | 5%          | 5%                   | 14%         | 60%     | 17%       | 77%                     | 0%    | 10%      | 0%                           |