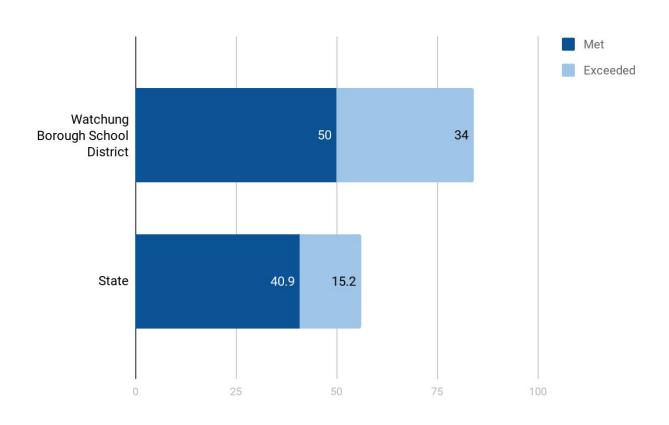

| Valley View Middle School: Grade 6 |        |          |                    |  |  |  |  |  |  |
|------------------------------------|--------|----------|--------------------|--|--|--|--|--|--|
|                                    | Met    | Exceeded | Met or<br>Exceeded |  |  |  |  |  |  |
|                                    | 2018 - | - 2019   |                    |  |  |  |  |  |  |
| ELA                                | 50%    | 34%      | 84%                |  |  |  |  |  |  |
| Mathematics                        | 43%    | 14%      | 57%                |  |  |  |  |  |  |
| 2017 - 2018                        |        |          |                    |  |  |  |  |  |  |
| ELA                                | 48%    | 17%      | 65%                |  |  |  |  |  |  |
| Mathematics                        | 47%    | 11%      | 58%                |  |  |  |  |  |  |
|                                    | 2016 - | - 2017   |                    |  |  |  |  |  |  |
| ELA                                | 61%    | 12%      | 73%                |  |  |  |  |  |  |
| Mathematics                        | 45%    | 14%      | 60%                |  |  |  |  |  |  |