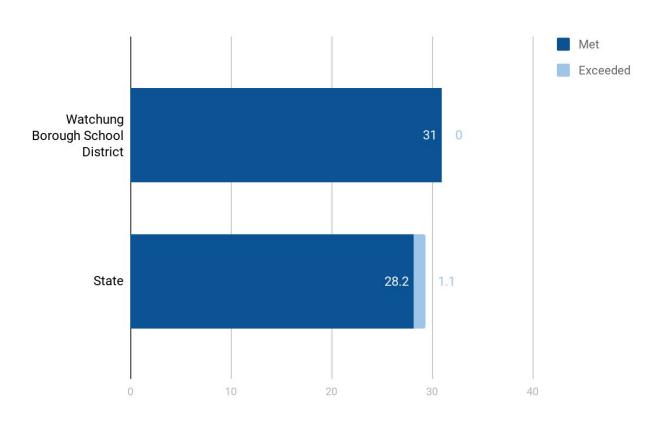

| 93%             |  |  |  |  |  |  |
| 2017 - 2018                        |      |          |                 |  |  |  |  |  |  |
| ELA                                | 44%  | 28%      | 73%             |  |  |  |  |  |  |
| Mathematics                        | 13%  | 0%       | 13%             |  |  |  |  |  |  |
| Algebra I                          | 75%  | 17%      | 92%             |  |  |  |  |  |  |
|                                    | 2016 | - 2017   |                 |  |  |  |  |  |  |
| ELA                                | 40%  | 33%      | 73%             |  |  |  |  |  |  |
| Mathematics                        | 18%  | 3%       | 21%             |  |  |  |  |  |  |
| Algebra I                          | 67%  | 14%      | 81%             |  |  |  |  |  |  |

















## Valley View Middle School - Algebra 1



## Instructional Strategies

- Curriculum Revisions (aligned with New Jersey Student Learning Standards)
  - English Language Arts
  - Mathematics
- New K-5 Mathematics Program
  - Go Math
- Continued Professional Development
  - Conquer Mathematics
  - Educator's Edge Training (ELA K-4)
- Continued Quarterly Assessments and Data Analysis (K-8)

### A Path Toward Continuous Improvement



## **Additional Data**

Appendix

## **ELA** Achievement and Growth

|                        | # of results | Not Meeting | Partially<br>Meeting | Approaching | Meeting | Exceeding | Meeting +<br>(Highest T |       |          | Partially Meeting wo Levels) |
|------------------------|--------------|-------------|----------------------|-------------|---------|