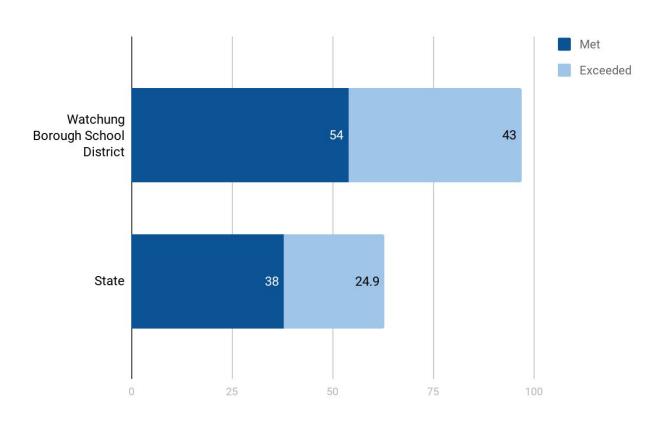

| Valley View Middle School: Grade 8 |      |          |                 |  |  |  |  |  |  |
|------------------------------------|------|----------|-----------------|--|--|--|--|--|--|
|                                    | Met  | Exceeded | Met or Exceeded |  |  |  |  |  |  |
|                                    | 2018 | - 2019   |                 |  |  |  |  |  |  |
| ELA                                | 54%  | 43%      | 97%             |  |  |  |  |  |  |
| Mathematics                        | 31%  | 0%       | 31%             |  |  |  |  |  |  |
| Algebra I                          | 80%  | 12%      | 93%             |  |  |  |  |  |  |
| 2017 - 2018                        |      |          |                 |  |  |  |  |  |  |
| ELA                                | 44%  | 28%      | 73%             |  |  |  |  |  |  |
| Mathematics                        | 13%  | 0%       | 13%             |  |  |  |  |  |  |
| Algebra I                          | 75%  | 17%      | 92%             |  |  |  |  |  |  |
|                                    | 2016 | - 2017   |                 |  |  |  |  |  |  |
| ELA                                | 40%  | 33%      | 73%             |  |  |  |  |  |  |
| Mathematics                        | 18%  | 3%       | 21%             |  |  |  |  |  |  |
| Algebra I                          | 67%  | 14%      | 81%             |  |  |  |  |  |  |