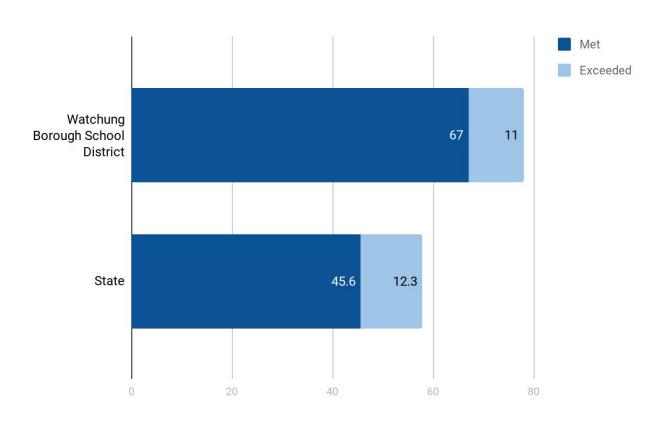

## Bayberry Elementary School: Math Grade 3 (2018-2019)

## **Bayberry Elementary School**

Mrs. Jill Dobrowansky
Principal

|             | Met  | Exceeded | Met or<br>Exceeded |  |  |  |  |  |
|-------------|------|----------|--------------------|--|--|--|--|--|
|             | 2018 | - 2019   |                    |  |  |  |  |  |
| ELA         | 71%  | 11%      | 82%                |  |  |  |  |  |
| Mathematics | 48%  | 38%      | 86%                |  |  |  |  |  |
| 2017 - 2018 |      |          |                    |  |  |  |  |  |
| ELA         | 59%  | 13%      | 72%                |  |  |  |  |  |
| Mathematics | 50%  | 18%      | 68%                |  |  |  |  |  |
|             | 2016 | - 2017   |                    |  |  |  |  |  |
| ELA         | 56%  | 18%      | 74%                |  |  |  |  |  |
| Mathematics | 48%  | 27%      | 76%                |  |  |  |  |  |