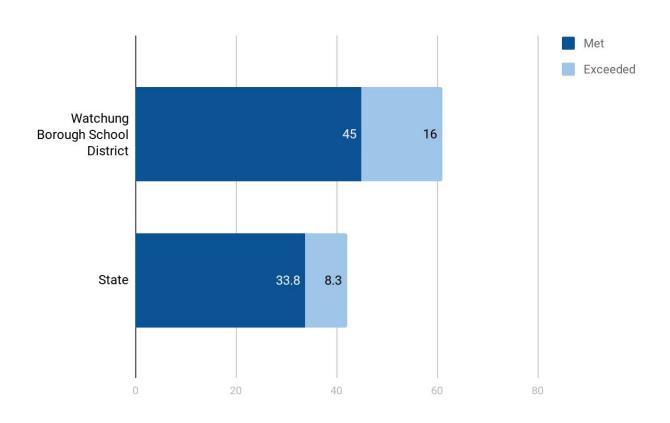

## Bayberry Elementary School: ELA Grade 4 (2018-2019)

## **ELA** Achievement and Growth

|                        | # of results | Not Meeting | Partially<br>Meeting | Approaching | Meeting | Exceeding | Meeting +<br>(Highest T |       |          | Partially Meeting wo Levels) |
|------------------------|--------------|-------------|----------------------|-------------|---------|-----------|-------------------------|-------|----------|------------------------------|
|                        | 5.55.161     |             |                      |             |         |           | District                | Yr-Yr | District | Yr-Yr                        |
| 2014-15 G3 ELA PARCC   | 69           | 0%          | 10%                  | 19%         | 62%     | 9%        | 71%                     |       | 10%      |                              |
| 2015-16 G3 ELA PARCC   | 92           | 0%          | 7%                   | 24%         | 59%     | 11%       | 70%                     | -1%   | 7%       | -4%                          |
| 2016-17 G3 ELA PARCC   | 62           | 0%          | 5%                   | 21%         | 56%     | 18%       | 74%                     | 5%    | 5%       | -2%                          |
| 2017-18 G3 ELA PARCC   | 61           | 5%          | 10%                  | 13%         | 59%     | 13%       | 72%                     | -2%   | 15%      | 10%                          |
| 2018-19 G3 ELA NJSLA   | 65           | 2%          | 3%                   | 14%         | 71%     | 11%       | 82%                     | 9%    | 5%       | -10%                         |
| 2014-15 G4 ELA PARCC   | 62           | 2%          | 0%                   | 21%         | 56%     | 21%       | 77%                     |       | 2%       |                              |
| 2015-16 G4 ELA PARCC   | 70           | 0%          | 0%                   | 21%         | 66%     | 13%       | 79%                     | 1%    | 0%       | -2%                          |
| 2016-17 G4 ELA PARCC   | 91           | 0%          | 1%                   | 10%         | 53%     | 36%       | 89%                     | 10%   | 1%       | 1%                           |
| 2017-18 G4 ELA PARCC   | 70           | 0%          | 6%                   | 13%         | 44%     | 37%       | 81%                     | -8%   | 6%       | 5%                           |
| 2018-19 G4 ELA NJSLA   | 59           | 8%          | 7%                   | 14%         | 47%     | 24%       | 71%                     | -10%  | 15%      | 10%                          |
| 2014-15 ELA All Grades | 131          | 1%          | 5%                   | 20%         | 60%     | 15%       | 74%                     |       | 6%       |                              |
| 2015-16 ELA All Grades | 162          | 0%          | 4%                   | 23%         | 62%     | 12%       | 73%                     | -1%   | 4%       | -2%                          |
| 2016-17 ELA All Grades | 153          | 0%          | 3%                   | 14%         | 54%     | 29%       | 83%                     | 10%   | 3%       | -1%                          |
| 2017-18 ELA All Grades | 131          | 2%          | 8%                   | 13%         | 51%     | 26%       | 77%                     | -6%   | 10%      | 7%                           |
| 2018-19 ELA All Grades | 124          | 5%          | 5%                   | 14%         | 60%     | 17%       | 77%                     | 0%    | 10%      | 0%                           |