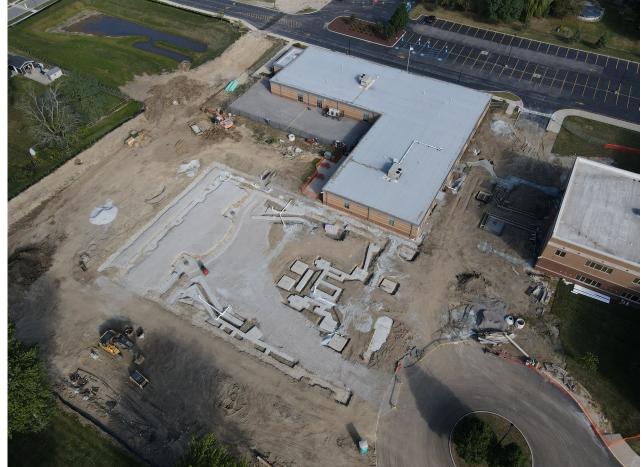

# Douglas MacArthur Additions & Renovations:

- Completed underground electric and plumbing for classroom addition
- Completed above ceiling mechanical piping from boiler room to classroom addition
- Poured slab-on-grade for classroom addition
- Began concrete footings and piers for mechanical penthouse and gymnasium addition
- Began erection of structural steel for classroom addition and mechanical penthouse

### **Gymnasium Addition Footings**

#### **Douglas MacArthur Additions and Renovations:**