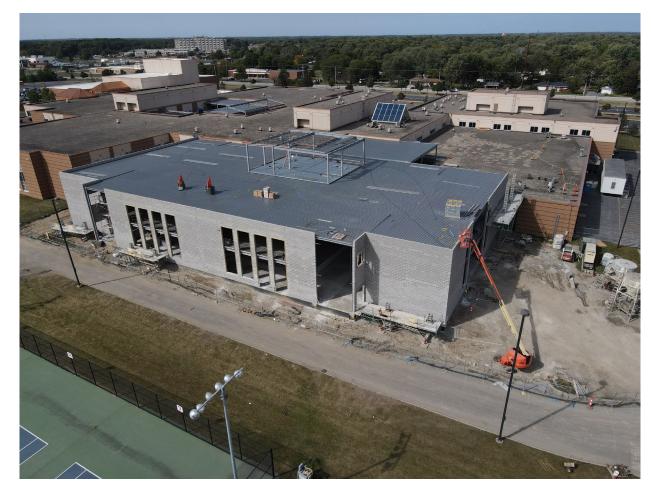

### Pre-K and Gymnasium Addition

#### **Timothy Ball Additions & Renovations:**

- Completed roofing of classroom addition
- Completed interior metal stud framing in classroom addition
- Poured slab-on-grade for east additions
- Continued laying masonry bearing CMU walls for gymnasium
- Began erection of structural steel for kindergarten wing
- Began installation of windows in classroom addition
- Began above ceiling mechanical piping in classroom addition