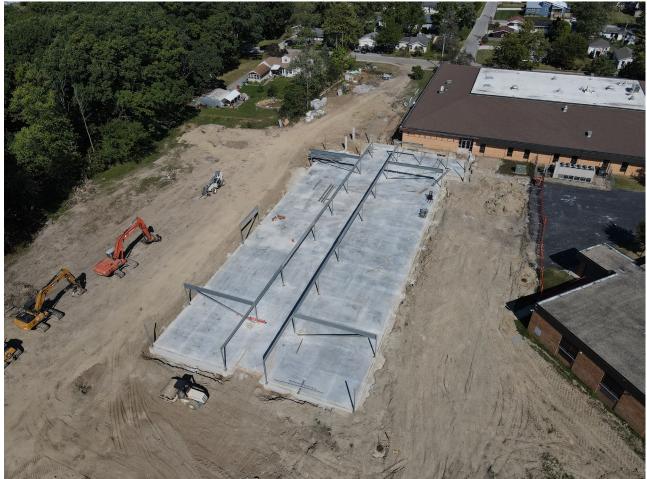

### **New Administration Center Structural Steel**

### New Administration Building and Alt Ed/Resource Center:

- Completed pouring concrete footings and piers
- Completed underground electrical work
- Completed underground plumbing
  work
- Completed grading for slab-on-grade
- Completed CMU foundations and elevator shaft
- Continued installing new storm system
- Began setting structural steel