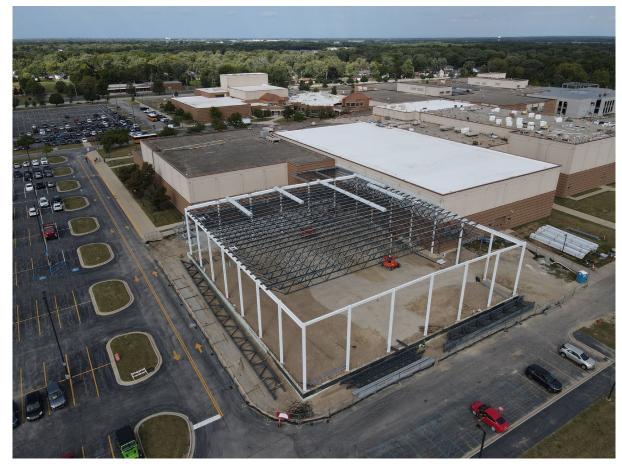

### **High School Additions & Renovations:**

- Completed erection of structural steel for classroom addition
- Poured slab-on-grade for classroom addition
- Completed setting structural steel for Unit F (courtyard infill)
- Began setting structural steel for athletic addition
- Began prepping performing arts addition for structural steel

### **Athletic Addition Structural Steel**

### High School Additions and Renovations:

#### **Next Four Weeks**

- Complete erection of structural steel for athletic addition
- Complete erection of structural steel for performing arts addition
- Pour slab-on-deck for classroom addition
- Pour slab-on-grade for performing arts addition
- Begin overhead mechanical piping in classroom addition