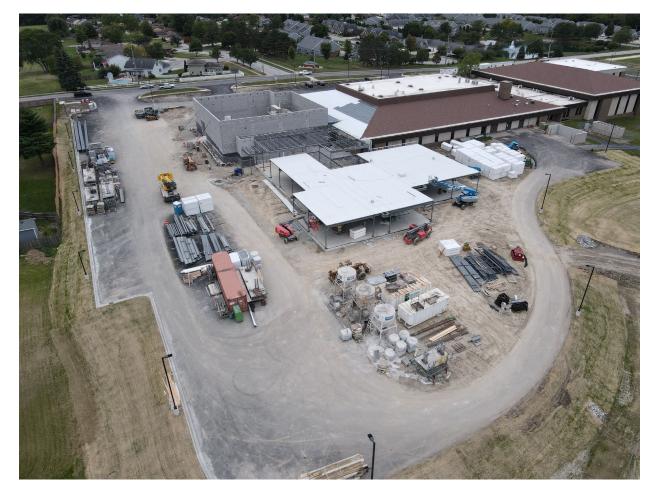

### New Administration Building and Alt Ed/Resource Center:

- Completed pouring concrete footings and piers
- Completed underground electrical work
- Completed underground plumbing
  work
- Completed grading for slab-on-grade
- Completed CMU foundations and elevator shaft
- Continued installing new storm system
- Began setting structural steel

### New Administration Building and Alt Ed/Resource Center :

#### **Next Four Weeks**

- Complete setting structural steel
- Pour slab-on-grade
- Begin installation of new sanitary line
- Begin installation of new water lines