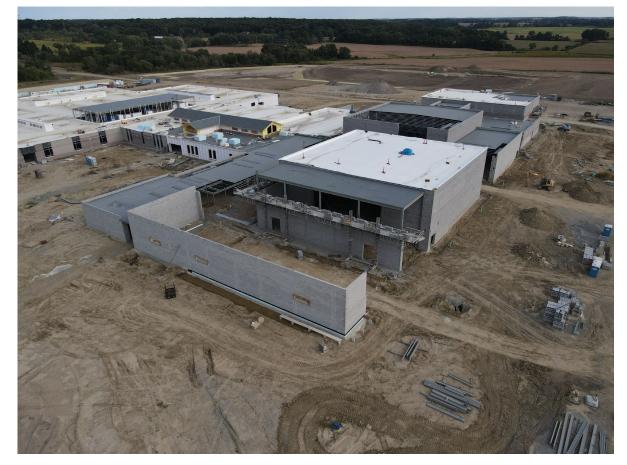

### **New Administration Center Structural Steel**

### New Administration Building and Alt Ed/Resource Center:

- Completed pouring concrete footings and piers
- Completed underground electrical work
- Completed underground plumbing
  work
- Completed grading for slab-on-grade
- Completed CMU foundations and elevator shaft
- Continued installing new storm system
- Began setting structural steel

### New Administration Building and Alt Ed/Resource Center :