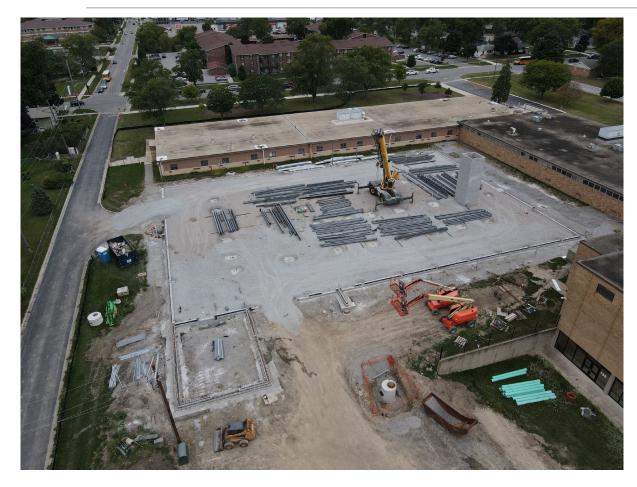

### **New Administration Center Structural Steel**

### New Administration Building and Alt Ed/Resource Center:

- Completed pouring concrete footings and piers
- Completed underground electrical work
- Completed underground plumbing
  work
- Completed grading for slab-on-grade
- Completed CMU foundations and elevator shaft
- Continued installing new storm system
- Began setting structural steel