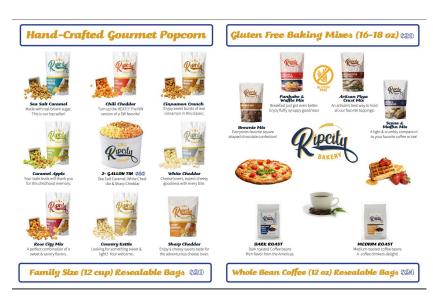

#### **Product Info**

#### **PRODUCT INFO**

Family Size (12 cup) Resealable Bags \$20

Whole Bean Coffee (12 oz) Resealable Bags \$24