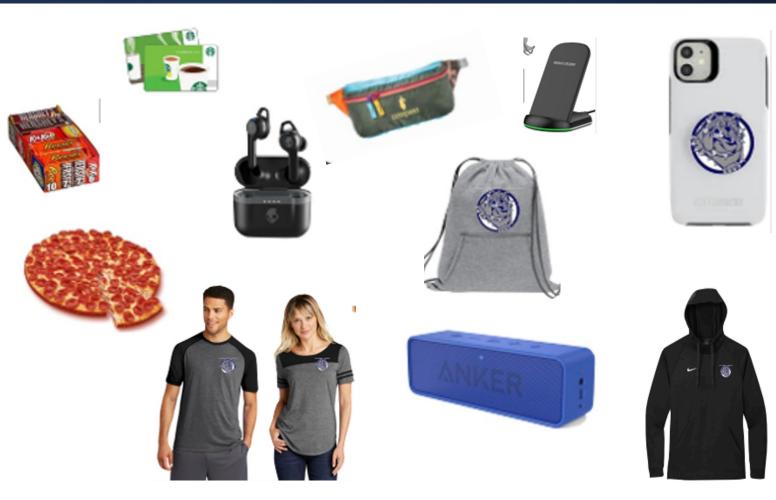

### PRIZES

| SELL | PRIZE                    |
|------|--------------------------|
| 2    | 2 CARAMEL POPS 🛛 🍂 🍑     |
| 5    | DISCOUNT CARD            |
| 10   | POP SOCKET & CANDY BAR   |
| 15   | INVITE TO A PIZZA LUNCH  |
| 20   | BULLDOG CINCH BAG        |
| 25   | \$10 STARBUCKS GIFT CARD |
| 30   | BULLDOG T-SHIRT          |
| 35   | YOO TECH PHONE CHARGER   |
| 45   | BLUE TOOTH SPEAKER       |
| 55   | SHOULDER BAG             |
| 65   | BULLDOG NIKE HOODIE      |
| 75   | SKULL CANDY EAR BUDS     |

#### WIN ALL THE PRIZES YOU REACH AND PASS!