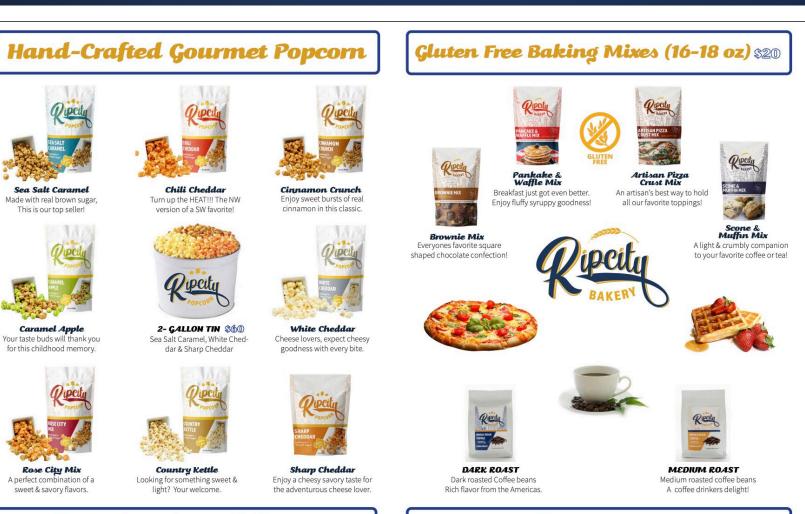

#### **PRODUCT INFO**

Family Size (12 cup) Resealable Bags \$20

Whole Bean Coffee (12 oz) Resealable Bags \$24