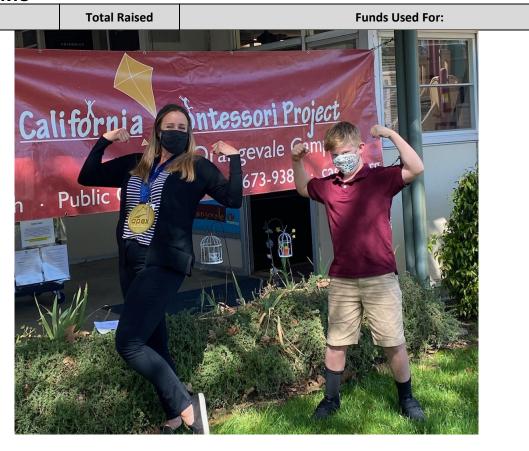

#### **FUNDRAISING EFFORTS**

**Event** 

On March 16<sup>th</sup> we kicked off our *APEX* virtual fundraiser. The Chaco Canyon class was the highest earning for our campus. Pictured above is the Chaco Canyon teacher, Ms. Kalyn, and Bigby the highest earner at our school. The students received daily lessons from the APEX team on positive character traits and living an active life. The culminating video was of Ms. Teci and I being saran wrapped to each other and covered in silly string. We are still collecting donations and have raised *\$5893.13* for our school to date.