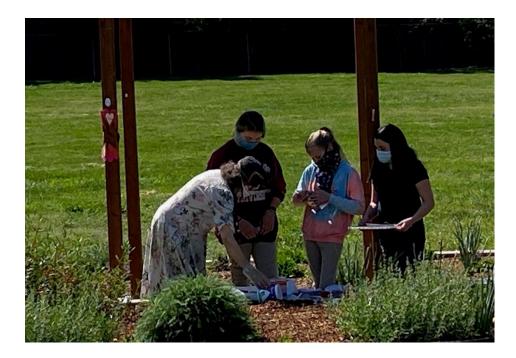

All cohorts are participating in PE and Gardening during recess. We are enjoying the beauty of Ms. Lucy's Memorial garden during this delightful spring weather.