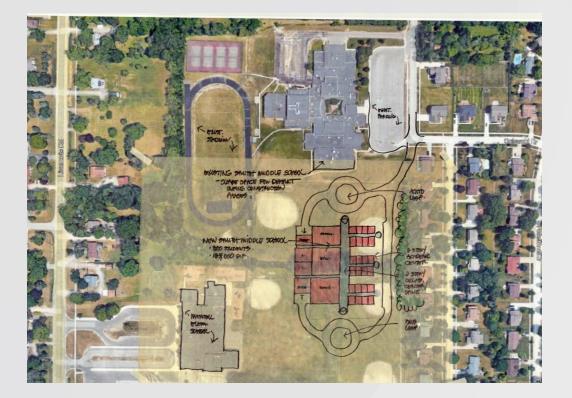

#### **Elementary School Conceptual Estimates**

| FACILITY              | Year<br>Built | Site<br>Acres | Current<br>Area | Proposed<br>Additions | Total<br>Area | PROJECT<br>TOTAL |
|-----------------------|---------------|---------------|-----------------|-----------------------|---------------|------------------|
| Barnard Elementary    | 1978          | 18.0          | 64,400          | 2,500                 | 66,900        | 13,619,015       |
| Bemis Elementary      | 1978          | 15.2          | 64,192          | 2,500                 | 66,692        | 12,589,390       |
| Costello Elementary   | 1972          | 23.0          | 52,055          | 23,791                | 75,846        | 25,954,245       |
| Hamilton Elementary   | 1983          | 15.0          | 64,192          | 2,500                 | 66,692        | 14,854,447       |
| Hill Elemenary        | 1967          | 12.9          | 54,336          | 9,436                 | 63,772        | 20,949,751       |
| Leonard Elementary    | 1959          | 16.1          | 59,220          | 20,016                | 79,236        | 24,280,268       |
| Martell Elementary    | 1972          | 14.2          | 52,799          | 23,791                | 76,590        | 25,223,999       |
| Morse Elementary      | 1956          | 9.8           | 54,636          | 21,987                | 76,623        | 24,088,590       |
| Schroeder Elementary  | 1970          | 10.0          | 61,896          | 19,396                | 81,292        | 26,179,111       |
| Troy Union Elementary | 1925          | 21.8          | 66,929          | 27,589                | 94,518        | 32,416,900       |
| Wass Elementary       | 1978          | 21.4          | 64,192          | 2,500                 | 66,692        | 13,485,130       |
| Wattles Elementary    | 1967          | 19.0          | 59,150          | 9,075                 | 68,225        | 15,850,241       |
| FACILITIES TOTALS:    |               | 196.4         | 717,997         | 165,081               | 883,078       | 249,491,086      |

#### **Secondary School Conceptual Estimates**

| FACILITY           | Year<br>Built | Site<br>Acres | Current<br>Area | Proposed<br>Additions | Total<br>Area | PROJECT<br>TOTAL |
|--------------------|---------------|---------------|-----------------|-----------------------|---------------|------------------|
| Boulan Middle      | 1971          | 16.0          | 110,830         | 36,220                | 147,050       | 52,491,202       |
| Larson Middle      | 1971          | 32.0          | ,<br>110,830    | 36,220                | ,<br>147,050  | 52,508,820       |
| Smith Middle       | 1967          | 20.1          | 100,734         | 55,090                | 155,824       | 60,171,884       |
| Baker Middle       | 2006          | 40.0          | 128,098         | 3,152                 | 131,250       | 15,609,084       |
| IAE                | 1952          | 40.0          | 81,311          | 11,555                | 92,866        | 18,775,074       |
| Athens High        | 1974          | 50.0          | 398,426         | 174,579               | 334,579       | 157,518,140      |
| Troy High          | 1992          | 72.0          | 343,207         | 101,066               | 444,273       | 132,000,435      |
| TLC                | 1970          | 2.0           | 38,179          | 16,308                | 54,487        | 11,960,973       |
|                    |               |               |                 |                       |               |                  |
| FACILITIES TOTALS: |               | 272.1         | 1,311,615       | 434,190               | 1,507,379     | 501,035,611      |