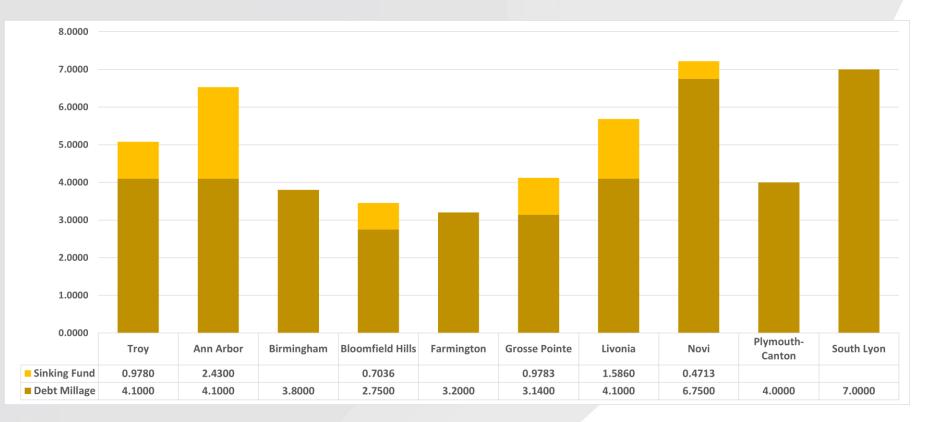

1973   | 1988                        |
|                   | Shared Site  |         |        |                             |
| Services Building | With Board   | 29,143  | 2000   |                             |
| Transportation    | 3.9          | 11,328  | 1964   | 2007                        |
| Rankin            | 1.5          | 24,696  |        |                             |

#### Fun Facts

- Average building age: 48 years old
- Roughly 2.2 million square feet of buildings
  - That's over 50 acres!
- Approximately 20,000 interior light fixtures
- Over 4,300 doors
- Over 2 million square feet of parking lot
- 1.7 million square feet of roofing
- Approximately 500 acres of property
  - That's roughly 2.3% of Troy's total area!

#### **Enrollment Trend**



#### **Debt Millage Rates**



Facilities Condition Assessment

### **Facilities Condition Assessment (FCA)**

- Roofing
- Architectural Systems
- Mechanical Systems
- Electrical Systems
- Site Work (Paving)
- Site Work (Playgrounds/ Athletics)
- Security





#### FCA Cost Summary – By Priority

Critical Needs (1-3 years)

Near Future Needs (4-6 years)

Future Needs (7-10 years)

\$45-55 Million

\$90-100 Million

\$85-95 Million

TOTAL \$220-250 Million

### Program Assessment

#### **Program Assessments Tools & Outcome**



### **Attributes of Modern Learning Environments**

Program Assessment Grade Across ALL Buildings / ALL Attributes



| Attributes of Modern Learning<br>Environments      | Some | Semic | Costion | out to | 10.<br>III4 | <sup>(eone</sup> | No No | All Noo | Setting. | Lon ( de | More | Mott | So