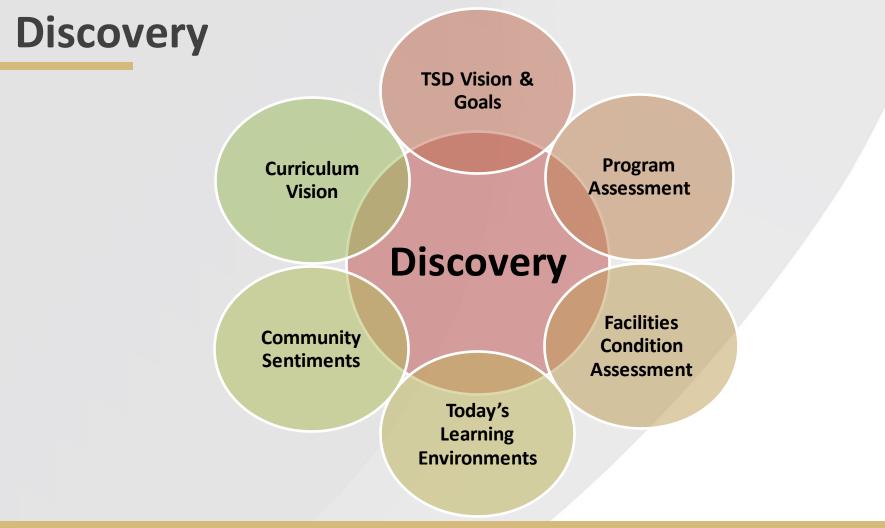

#### Path to the Recommendation

Discovery

Understand district facilities, program, vision and modern learning.

**Exploration** 

Examine whether our buildings hinder or help us meet our program vision and goals. Evaluate and determine best option to meet vision.