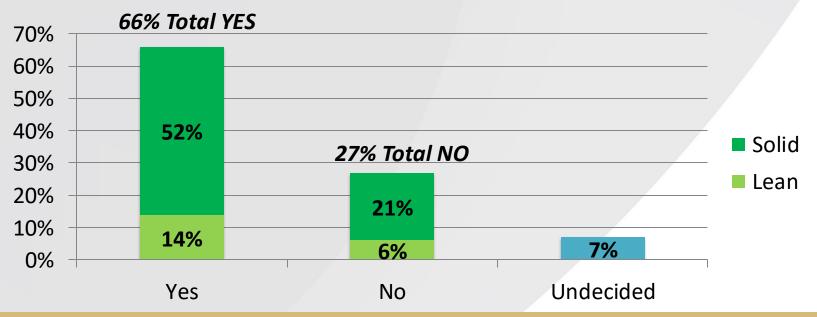

#### Financial Tolerance Exercise

- Greatest percentage falls in the \$525 million mark
- 62% support \$525M or higher
  - 38% support \$420M or lower