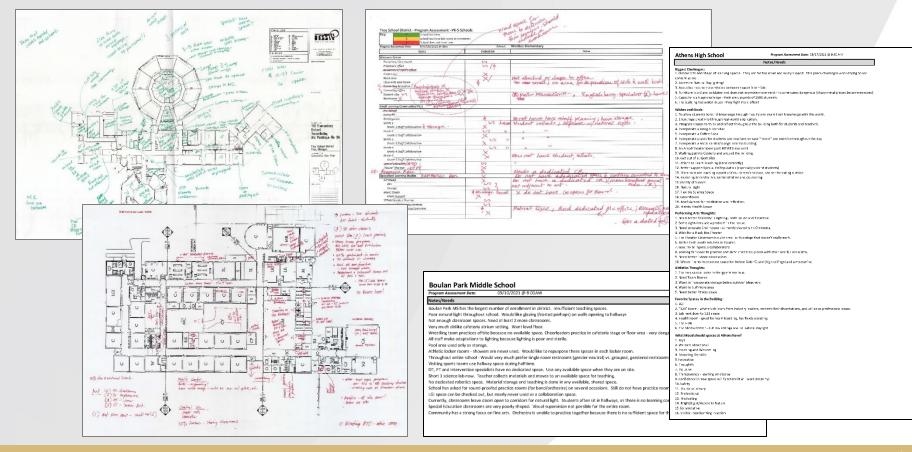

acres!
- Approximately 20,000 interior light fixtures
- Over 4,300 doors
- Over 2 million square feet of parking lot
- 1.7 million square feet of roofing
- Approximately 500 acres of property
  - That's roughly 2.3% of Troy's total area!

#### **Enrollment Trend**



#### **Debt Millage Rates**



Facilities Condition Assessment

### **Facilities Condition Assessment (FCA)**

- Roofing
- Architectural Systems
- Mechanical Systems
- Electrical Systems
- Site Work (Paving)
- Site Work (Playgrounds/ Athletics)
- Security





#### FCA Cost Summary – By Priority

Critical Needs (1-3 years)

Near Future Needs (4-6 years)

Future Needs (7-10 years)

\$45-55 Million

\$90-100 Million

\$85-95 Million

TOTAL \$220-250 Million

### Program Assessment

#### **Program Assessments Tools & Outcome**



### **Attributes of Modern Learning Environments**

Program Assessment Grade Across ALL Buildings / ALL Attributes



| Attributes of Modern Learning<br>Environments      | Some | Semic | Costion | out to | 10.<br>III4 | <sup>(eone</sup> | No No | All Noo | Setting. | Lon ( de | More | Mott | Sofer Cr | Sould. | 10000 | Smith |   | 37 | me |   |
|----------------------------------------------------|------|-------|---------|--------|-------------|------------------|-------|---------|----------|----------|------|------|----------|--------|-------|-------|---|----|----|---|
| School Organized into Smaller Learning Communities |      |       |         |        |             |                  |       |         |          |          |      |      |          |        |       |       |   |    |