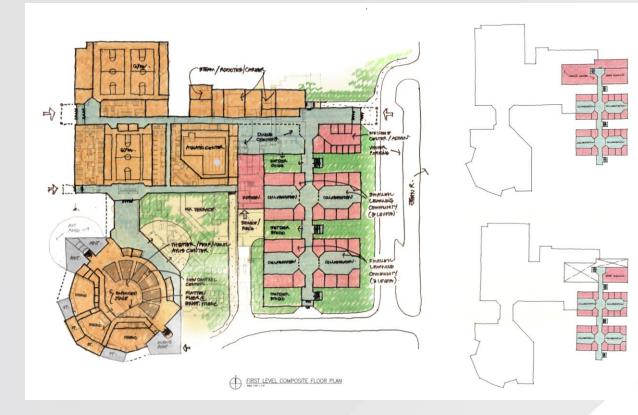

/robotics

# **Boulan Park / Larson Middle Schools**



- Infrastructure Upgrades as depicted on Previous Matrix
- Programmatic Upgrades
  - Accessibility / universal design upgrades to all toilet rooms
  - New flexible, adaptable furniture
  - Reconfigure all classrooms and media center for interdisciplinary collaboration/STEM/robotics (proper size, add glass walls, add staff & student collaboration spaces that encourage curiosity & exploration)

## **Smith Middle School**



- Infrastructure Upgrades as depicted on Previous Matrix
- > Programmatic Upgrades
  - Accessibility / universal design upgrades to all toilet rooms
  - New flexible, adaptable furniture
  - Build new 2-story school (120,000 square feet for 750 students, including space for STEM/ robotics)

# **Athens High School**



- Infrastructure Upgrades as depicted on Previous Matrix
- > Programmatic Upgrades
  - Accessibility / universal design upgrades to all toilet rooms
  - New flexible, adaptable furniture
  - New academic wing (3 levels) and major remodeling of remaining academic areas

# **Troy High School**



- Infrastructure Upgrades as depicted on Previous Matrix
- Programmatic Upgrades
  - Accessibility / universal design upgrades to all toilet rooms
  - New flexible, adaptable furniture
  - Upgrade at THS to address circulation issues, student collaboration enhancements, multiuse space for robotics, fitness and other activities, and other identified critical program needs
  - Expand music rehearsal spaces and add new rehearsal space

### **International Academy East & Troy Center for Transition**