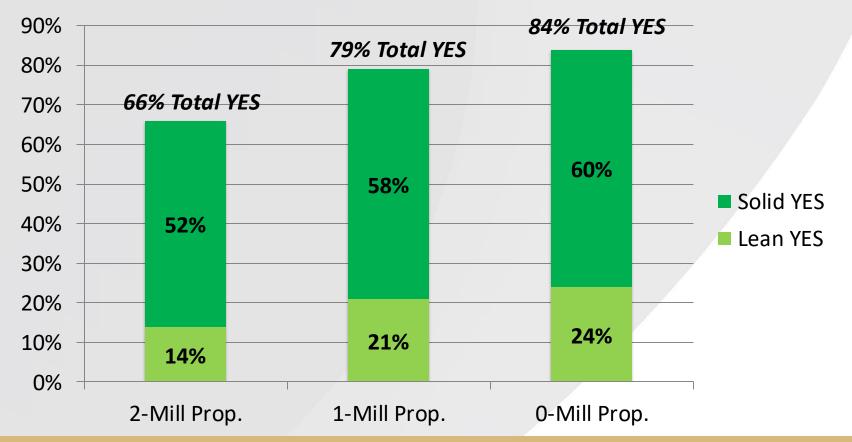

#### Financial Tolerance Exercise

- Greatest percentage falls in the \$525 million mark
- 62% support \$525M or higher
  - 38% support \$420M or lower