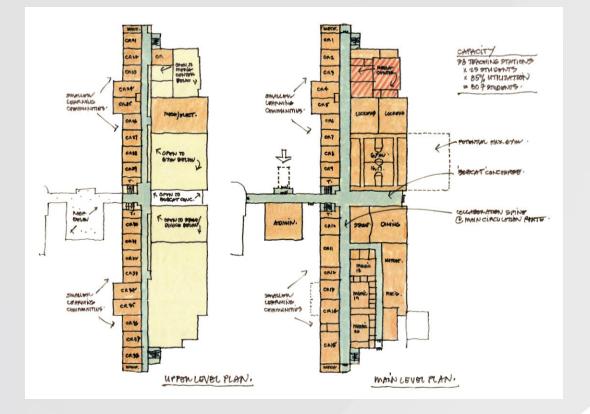

# **Troy Union Elementary School**



- Infrastructure Upgrades as depicted on Previous Matrix
- > Programmatic Upgrades
  - Accessibility / universal design upgrades to all toilet rooms
  - New flexible, adaptable furniture
  - Replacement of playgrounds with new surfaces & accessible equipment
  - Space (new or remodel) for 3rd Kindergarten classroom
  - 4 new classrooms to replace removed original structure

## **Wattles Elementary School**



- Infrastructure Upgrades as depicted on Previous Matrix
- > Programmatic Upgrades
  - Accessibility / universal design upgrades to all toilet rooms
  - New flexible, adaptable furniture
  - Replacement of playgrounds with new surfaces & accessible equipment
  - Space (new or remodel) for 3rd Kindergarten classroom

### **Baker Middle School**



- Infrastructure Upgrades as depicted on Previous Matrix
- > Programmatic Upgrades
  - Accessibility / universal design upgrades to all toilet rooms
  - New flexible, adaptable furniture
  - Remodel media center (multi-use space for interdisciplinary collaboration/STEM/robotics

# **Boulan Park / Larson Middle Schools**



- Infrastructure Upgrades as depicted on Previous Matrix
- Programmatic Upgrades
  - Accessibility / universal design upgrades to all toilet rooms
  - New flexible, adaptable furniture
  - Reconfigure all classrooms and media center for interdisciplinary collaboration/STEM/robotics (proper size, add glass walls, add staff & student collaboration spaces that encourage curiosity & exploration)

## **Smith Middle School**



- Infrastructure Upgrades as depicted on Previo