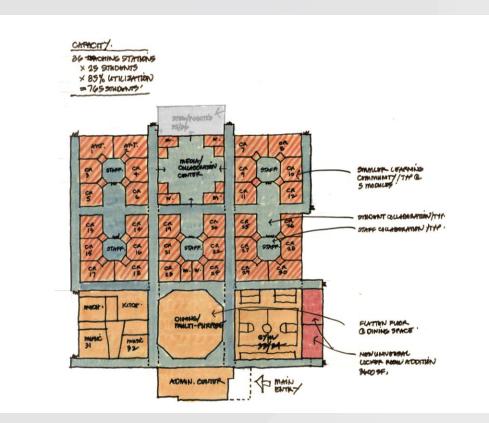

for 3rd Kindergarten classroom
  - 4 new classrooms to replace removed original structure

## **Wattles Elementary School**



- Infrastructure Upgrades as depicted on Previous Matrix
- > Programmatic Upgrades
  - Accessibility / universal design upgrades to all toilet rooms
  - New flexible, adaptable furniture
  - Replacement of playgrounds with new surfaces & accessible equipment
  - Space (new or remodel) for 3rd Kindergarten classroom

### **Baker Middle School**



- Infrastructure Upgrades as depicted on Previous Matrix
- > Programmatic Upgrades
  - Accessibility / universal design upgrades to all toilet rooms
  - New flexible, adaptable furniture
  - Remodel media center (multi-use space for interdisciplinary collaboration/STEM/robotics

# **Boulan Park / Larson Middle Schools**



- Infrastructure Upgrades as depicted on Previous Matrix
- Programmatic Upgrades
  - Accessibility / universal design upgrades to all toilet rooms
  - New flexible, adaptable furniture
  - Reconfigure all classrooms and media center for interdisciplinary collaboration/STEM/robotics (proper size, add glass walls, add staff & student collaboration spaces that encourage curiosity & exploration)

## **Smith Middle School**



- Infrastructure Upgrades as depicted on Previous Matrix
- > Programmatic Upgrades
  - Accessibility / universal design upgrades to all toilet rooms
  - New flexible, adaptable furniture
  - Build new 2-story school (120,000 square feet for 750 students, including space for STEM/ robotics)

# **Athens High School**



- Infrastructure Upgrades as depicted on Previous Ma