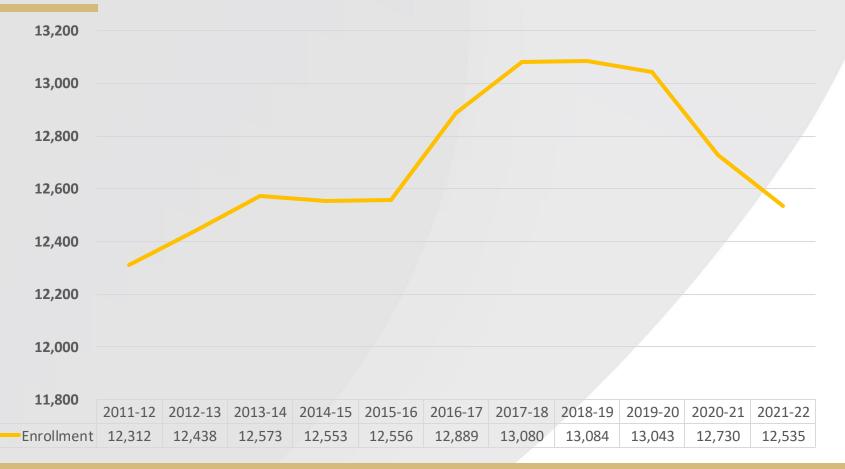

| 15.5         | 12,000  | 1973   | 1988                        |
|                   | Shared Site  |         |        |                             |
| Services Building | With Board   | 29,143  | 2000   |                             |
| Transportation    | 3.9          | 11,328  | 1964   | 2007                        |
| Rankin            | 1.5          | 24,696  |        |                             |

#### Fun Facts

- Average building age: 48 years old
- Roughly 2.2 million square feet of buildings
  - That's over 50 acres!
- Approximately 20,000 interior light fixtures
- Over 4,300 doors
- Over 2 million square feet of parking lot
- 1.7 million square feet of roofing
- Approximately 500 acres of property
  - That's roughly 2.3% of Troy's total area!

#### **Enrollment Trend**



#### **Debt Millage Rates**



Facilities Condition Assessment

### **Facilities Condition Assessment (FCA)**

- Roofing
- Architectural Systems
- Mechanical Systems
- Electrical Systems
- Site Work (Paving)
- Site Work (Playgrounds/ Athletics)
- Security





#### FCA Cost Summary – By Priority

Critical Needs (1-3 years)

Near Future Needs (4-6 years)

Future Needs (7-10 years)

\$45-55 Million

\$90-100 Million

\$85-95 Million

TOTAL \$220-250 Million

### Program Assessment

#### **Program Assessments Tools & Outcome**



### **Attributes of Modern Learning Environments**

Program Assessment Grade Across ALL Buildings / ALL Attributes



| Attributes of Modern Learning<br>Environments      | Some | Semic | Costion | out to | 10.<br>III4 | <sup>(eone</sup> | No No | All Noo | Setting