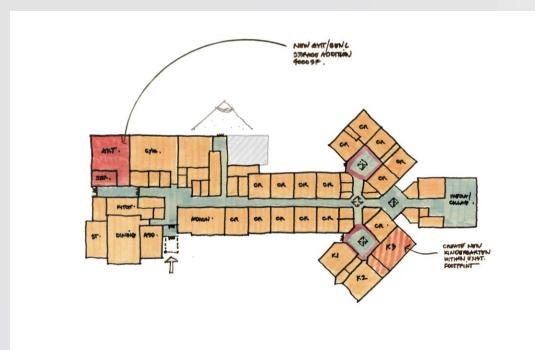

ipment
  - Space (new or remodel) for 3rd Kindergarten classroom

# **Hill Elementary School**



- Infrastructure Upgrades as depicted on Previous Matrix
- > Programmatic Upgrades
  - Accessibility / universal design upgrades to all toilet rooms
  - New flexible, adaptable furniture
  - Replacement of playgrounds with new surfaces & accessible equipment
  - Space (new or remodel) for 3rd Kindergarten classroom

# **Leonard Elementary School**



- Infrastructure Upgrades as depicted on Previous Matrix
- > Programmatic Upgrades
  - Accessibility / universal design upgrades to all toilet rooms
  - New flexible, adaptable furniture
  - Replacement of playgrounds with new surfaces & accessible equipment
  - Space (new or remodel) for 3rd Kindergarten classroom

# **Morse Elementary School**



- Infrastructure Upgrades as depicted on Previous Matrix
- Programmatic Upgrades
  - Accessibility / universal design upgrades to all toilet rooms
  - New flexible, adaptable furniture
  - Replacement of playgrounds with new surfaces & accessible equipment
  - Space (new or remodel) for 3rd Kindergarten classroom
  - New art room/general storage addition

## **Schroeder Elementary School**



- Infrastructure Upgrades as depicted on Previous Matrix
- > Programmatic Upgrades
  - Accessibility / universal design upgrades to all toilet rooms
  - New flexible, adaptable furniture
  - Replacement of playgrounds with new surfaces & accessible equipment
  - Space (new or remodel) for 3rd Kindergarten classroom

# **Troy Union Elementary School**



- Infrastructure Upgrades as depicted on Previ