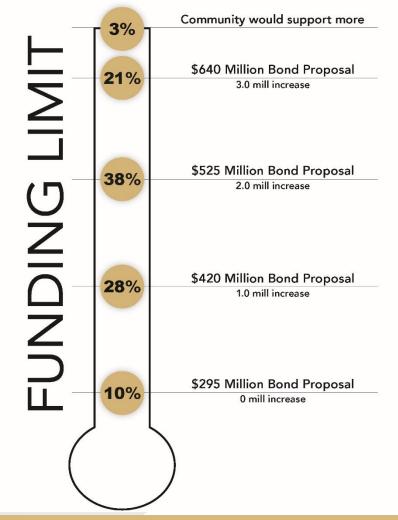

#### Financial Tolerance Exercise

- Greatest percentage falls in the \$525 million mark
- 62% support \$525M or higher
  - 38% support \$420M or lower