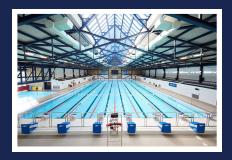

## MILLFIELD SWIMMING CLUB CAMPS

VARIOUS DATES ARE AVAILABLE DURING SCHOOL HOLIDAYS AT OUR WORLD CLASS OLYMPIC SIZED SWIMMING POOL.

The Swimming Pool Complex comprises of **eight lanes**, **a small pool**, **a strength & conditioning gym**, **quantum aquatics timing system**, **swim pro underwater cameras and it has the ability to be converted into a 25m pool**.