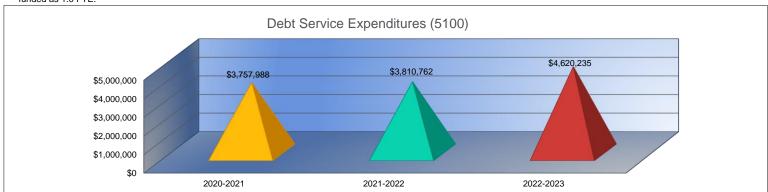

Functions Included: Instruction (1000), Student Support Services (2100), Instructional Support Services (2200), Administration & Support (2300, 2400, 2500), Operations & Maintenance (2600), Transportation (2700), Food Service (3100), Other Costs (2900, 3300), Capital Improvements (4000), Debt Services (5100) and Transfers (5200)

#### Summary of Total Expenditures by Function (All Funds)

|                                   | 2020-2021            | % of  | 2021-2022    | % of  | %      | 2022-2023    | % of  | %      |
|-----------------------------------|----------------------|-------|--------------|-------|--------|--------------|-------|--------|
|                                   | Actual               | Total | Actual       | Total | Change | Budget       | Total | Change |
| Instruction                       | \$25,425,955         | 58%   | \$27,738,193 | 58%   | 9%     | \$30,082,347 | 56%   | 8%     |
| Student Support Services          | \$1,511,886          | 3%    | \$2,059,976  | 4%    | 36%    | \$2,548,016  | 5%    | 24%    |
| Instructional Support Services    | \$1,533,687          | 3%    | \$2,118,523  | 4%    | 38%    | \$2,176,506  | 4%    | 3%     |
| Administration & Support          | \$3,347,250          | 8%    | \$3,523,952  | 7%    | 5%     | \$3,765,085  | 7%    | 7%     |
| Operations & Maintenance          | \$3,230,061          | 7%    | \$3,363,825  | 7%    | 4%     | \$4,047,592  | 8%    | 20%    |
| Transportation                    | \$1,157,231          | 3%    | \$1,228,370  | 3%    | 6%     | \$1,584,046  | 3%    | 29%    |
| Food Services                     | \$2,011,667          | 5%    | \$2,158,717  | 4%    | 7%     | \$2,711,489  | 5%    | 26%    |
| Capital Improvements              | \$2,081,773          | 5%    | \$2,092,411  | 4%    | 1%     | \$1,816,747  | 3%    | -13%   |
| Debt Services                     | \$3,757,988          | 9%    | \$3,810,762  | 8%    | 1%     | \$4,620,235  | 9%    | 21%    |
| Other Costs                       | \$0                  | 0%    | \$0          | 0%    | 0%     | \$0          | 0%    | 0%     |
| Total Expenditures                | 44,057,498           | 100%  | \$48,094,729 | 100%  | 9%     | \$53,352,063 | 100%  | 11%    |
| Amount per Pupil                  | \$13,895             |       | \$15,035     |       | 8%     | \$16,676     |       | 11%    |
| Current Expenditures <sup>2</sup> | \$41,493,638         | 100%  | \$45,902,418 | 100%  | 11%    | \$50,082,764 | 100%  | 9%     |
| Amount per Pupil                  | \$13,087             |       | \$14,350     |       | 10%    | \$15,654     |       | 9%     |
| Percent of Expenditures for Instr | ruction <sup>3</sup> |       |              |       |        |              | _     |        |
| Total Expenditures                | \$25,220,901         | 57%   | \$27,688,952 | 58%   | 1%     | \$29,726,229 | 56%   | -2%    |
| Current Expenditures              | \$25,220,901         | 61%   | \$27,688,952 | 60%   | -1%    | \$29,726,229 | 59%   | -1%    |