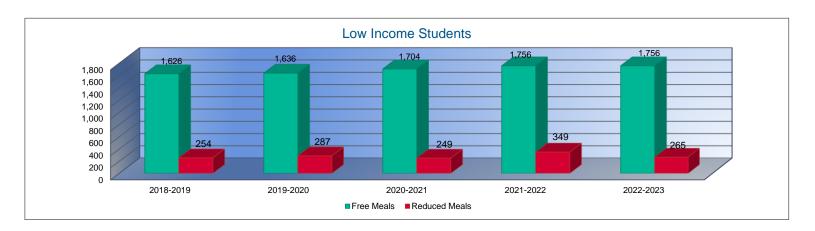

6.8             | 3,131.8             | 4%          | 3,170.7             | 1%          | 3,198.8             | 1%          | 3,199.3             | 0%          |
| Free Meal Student Headcount                 | 1,626               | 1,636               | 1%          | 1,704               | 4%          | 1,756               | 3%          | 1,756               | 0%          |
| Reduced Meal Student Headcount              | 254                 | 287                 | 13%         | 249                 | -13%        | 349                 | 40%         | 265                 | -24%        |

<sup>1.</sup> FTE Enrollment includes 9/20 and 2/20 counts, Preschool-Aged At-Risk (4 year olds). Beginning in the 2017-2018 school year, full-day Kindergarten is funded as 1.0 FTE. KAMS FTE is excluded.







2022-2023 USD # 250

#### Mill Rates by Fund

|                                     | 2020-2021 |
|-------------------------------------|-----------|
|                                     | Actual    |
| General                             | 20.000    |
| Supplemental General                | 15.259    |
| Adult Education                     | 0.000     |
| Capital Outlay                      | 8.000     |
| Declining Enrollment                | 0.000     |
| Cost of Living                      | 0.000     |
| Special Liability                   | 0.000     |
| School Retirement                   | 0.000     |
| Extraordinary Growth Facilities     | 0.000     |
| Bond and Interest #1                | 9.161     |
| Bond and Interest #2                | 0.000     |
| No Fund Warrant