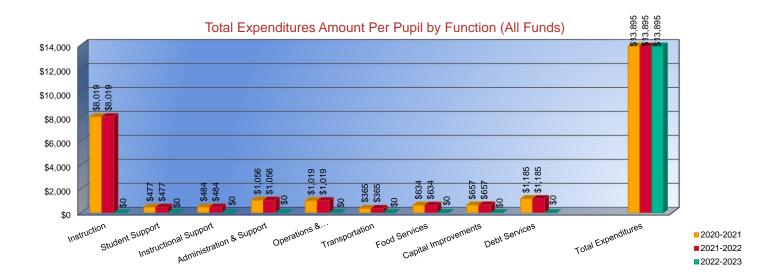

#### Summary of Total Expenditures by Function (All Funds)

|                                   | 2020-2021            | % of  | 2021-2022    | % of  | %      | 2022-2023    | % of  | %      |
|-----------------------------------|----------------------|-------|--------------|-------|--------|--------------|-------|--------|
|                                   | Actual               | Total | Actual       | Total | Change | Budget       | Total | Change |
| Instruction                       | \$25,425,955         | 58%   | \$27,738,193 | 58%   | 9%     | \$30,082,347 | 56%   | 8%     |
| Student Support Services          | \$1,511,886          | 3%    | \$2,059,976  | 4%    | 36%    | \$2,548,016  | 5%    | 24%    |
| Instructional Support Services    | \$1,533,687          | 3%    | \$2,118,523  | 4%    | 38%    | \$2,176,506  | 4%    | 3%     |
| Administration & Support          | \$3,347,250          | 8%    | \$3,523,952  | 7%    | 5%     | \$3,765,085  | 7%    | 7%     |
| Operations & Maintenance          | \$3,230,061          | 7%    | \$3,363,825  | 7%    | 4%     | \$4,047,592  | 8%    | 20%    |
| Transportation                    | \$1,157,231          | 3%    | \$1,228,370  | 3%    | 6%     | \$1,584,046  | 3%    | 29%    |
| Food Services                     | \$2,011,667          | 5%    | \$2,158,717  | 4%    | 7%     | \$2,711,489  | 5%    | 26%    |
| Capital Improvements              | \$2,081,773          | 5%    | \$2,092,411  | 4%    | 1%     | \$1,816,747  | 3%    | -13%   |
| Debt Services                     | \$3,757,988          | 9%    | \$3,810,762  | 8%    | 1%     | \$4,620,235  | 9%    | 21%    |
| Other Costs                       | \$0                  | 0%    | \$0          | 0%    | 0%     | \$0          | 0%    | 0%     |
| Total Expenditures                | 44,057,498           | 100%  | \$48,094,729 | 100%  | 9%     | \$53,352,063 | 100%  | 11%    |
| Amount per Pupil                  | \$13,895             |       | \$15,035     |       | 8%     | \$16,676     |       | 11%    |
| Current Expenditures <sup>2</sup> | \$41,493,638         | 100%  | \$45,902,418 | 100%  | 11%    | \$50,082,764 | 100%  | 9%     |
| Amount per Pupil                  | \$13,087             |       | \$14,350     |       | 10%    | \$15,654     |       | 9%     |
| Percent of Expenditures for Instr | ruction <sup>3</sup> |       |              |       |        |              | _     |        |
| Total Expenditures                | \$25,220,901         | 57%   | \$27,688,952 | 58%   | 1%     | \$29,726,229 | 56%   | -2%    |
| Current Expenditures              | \$25,220,901         | 61%   | \$27,688,952 | 60%   | -1%    | \$29,726,229 | 59%   | -1%    |

Functions Included: Instruction (1000), Student Support Services (2100), Instructional Support Services (2200), Administration & Support (2300, 2400, 2500), Operations & Maintenance (2600), Transportation (2700), Food Service (3100), Other Costs (2900, 3300), Capital Improvements (4000), Debt Services (5100) and Transfers (5200)