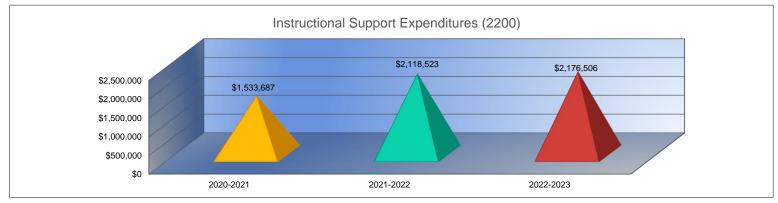

#### Summary of Total Expenditures by Function (All Funds)

|                                   | 2020-2021            | % of  | 2021-2022    | % of  | %      | 2022-2023    | % of  | %      |
|-----------------------------------|----------------------|-------|--------------|-------|--------|--------------|-------|--------|
|                                   | Actual               | Total | Actual       | Total | Change | Budget       | Total | Change |
| Instruction                       | \$25,425,955         | 58%   | \$27,738,193 | 58%   | 9%     | \$30,082,347 | 56%   | 8%     |
| Student Support Services          | \$1,511,886          | 3%    | \$2,059,976  | 4%    | 36%    | \$2,548,016  | 5%    | 24%    |
| Instructional Support Services    | \$1,533,687          | 3%    | \$2,118,523  | 4%    | 38%    | \$2,176,506  | 4%    | 3%     |
| Administration & Support          | \$3,347,250          | 8%    | \$3,523,952  | 7%    | 5%     | \$3,765,085  | 7%    | 7%     |
| Operations & Maintenance          | \$3,230,061          | 7%    | \$3,363,825  | 7%    | 4%     | \$4,047,592  | 8%    | 20%    |
| Transportation                    | \$1,157,231          | 3%    | \$1,228,370  | 3%    | 6%     | \$1,584,046  | 3%    | 29%    |
| Food Services                     | \$2,011,667          | 5%    | \$2,158,717  | 4%    | 7%     | \$2,711,489  | 5%    | 26%    |
| Capital Improvements              | \$2,081,773          | 5%    | \$2,092,411  | 4%    | 1%     | \$1,816,747  | 3%    | -13%   |
| Debt Services                     | \$3,757,988          | 9%    | \$3,810,762  | 8%    | 1%     | \$4,620,235  | 9%    | 21%    |
| Other Costs                       | \$0                  | 0%    | \$0          | 0%    | 0%     | \$0          | 0%    | 0%     |
| Total Expenditures                | 44,057,498           | 100%  | \$48,094,729 | 100%  | 9%     | \$53,352,063 | 100%  | 11%    |
| Amount per Pupil                  | \$13,895             |       | \$15,035     |       | 8%     | \$16,676     |       | 11%    |
| Current Expenditures <sup>2</sup> | \$41,493,638         | 100%  | \$45,902,418 | 100%  | 11%    | \$50,082,764 | 100%  | 9%     |
| Amount per Pupil                  | \$13,087             |       | \$14,350     |       | 10%    | \$15,654     |       | 9%     |
| Percent of Expenditures for Instr | ruction <sup>3</sup> |       |              |       |        |              | _     |        |
| Total Expenditures                | \$25,220,901         | 57%   | \$27,688,952 | 58%   | 1%     | \$29,726,229 | 56%   | -2%    |
| Current Expenditures              | \$25,220,901         | 61%   | \$27,688,952 | 60%   | -1%    | \$29,726,229 | 59%   | -1%    |