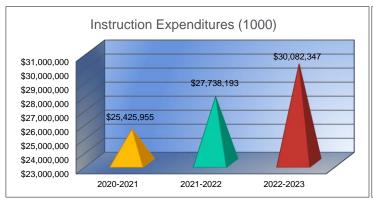

#### Instruction Expenditures (1000)

| Federal Funds         \$1,664,762           Supplemental General         \$3,916,768           Preschool-Aged At-Risk         \$182,800           At Risk (K-12)         \$5,781,318           Bilingual Education         \$564,803           Virtual Education         \$199,413           Capital Outlay         \$205,05-           Driver Education         \$33,044           Extraordinary School Program         \$6           Food Service         \$6           Professional Development         \$6           Parent Education Program         \$6           Summer School         \$6           Special Education         \$4,654,917           Cost of Living         \$6           Career and Postsecondary Ed.         \$616,082           Gifts & Grants¹         \$334,772           Special Liability         \$6           School Retirement         \$6           Extraordinary Growth Facilities         \$6           Special Reserve         \$6           KPERS Spec. Ret. Contribution         \$1,790,642           Contingency Reserve         \$6           Text Book & Student Material         \$1,980           Activity Fund         \$150,400           Bond and Interest #1                                                    |                                 | 2020-2021    |
|------------------------------------------------------------------------------------------------------------------------------------------------------------------------------------------------------------------------------------------------------------------------------------------------------------------------------------------------------------------------------------------------------------------------------------------------------------------------------------------------------------------------------------------------------------------------------------------------------------------------------------------------------------------------------------------------------------------------------------------------------------------------------------------------------------------------------------------------------------------------------------------------------------------------------------------------------------------------------------------------------------------------------------------------------------------------------------------------------------------------------------------------------------------------------------------------------------------------------------------------------------------|---------------------------------|--------------|
| Federal Funds         \$1,664,762           Supplemental General         \$3,916,768           Preschool-Aged At-Risk         \$182,800           At Risk (K-12)         \$5,781,318           Bilingual Education         \$564,803           Virtual Education         \$199,412           Capital Outlay         \$205,05-           Driver Education         \$33,044           Extraordinary School Program         \$6           Food Service         \$6           Professional Development         \$6           Parent Education Program         \$6           Summer School         \$6           Special Education         \$4,654,917           Cost of Living         \$6           Career and Postsecondary Ed.         \$616,082           Gifts & Grants¹         \$334,772           Special Liability         \$6           School Retirement         \$6           Extraordinary Growth Facilities         \$6           Special Reserve         \$6           KPERS Spec. Ret. Contribution         \$1,790,642           Contingency Reserve         \$6           Text Book & Student Material         \$1,980           Activity Fund         \$150,400           Bond and Interest #1                                                    | -                               | Actual       |
| Supplemental General         \$3,916,769           Preschool-Aged At-Risk         \$182,800           At Risk (K-12)         \$5,781,319           Bilingual Education         \$564,803           Virtual Education         \$199,412           Capital Outlay         \$205,05-           Driver Education         \$33,044           Declining Enrollment         \$6           Extraordinary School Program         \$6           Food Service         \$6           Professional Development         \$6           Parent Education Program         \$6           Summer School         \$6           Special Education         \$4,654,91           Cost of Living         \$6           Career and Postsecondary Ed.         \$616,082           Gifts & Grants¹         \$334,772           Special Liability         \$6           School Retirement         \$6           Extraordinary Growth Facilities         \$6           Special Reserve         \$6           KPERS Spec. Ret. Contribution         \$1,790,64*           Contingency Reserve         \$6           Text Book & Student Material         \$1,980           Activity Fund         \$150,408           Bond and Interest #1                                                      |                                 | \$5,329,193  |
| Preschool-Aged At-Risk         \$182,800           At Risk (K-12)         \$5,781,318           Bilingual Education         \$564,803           Virtual Education         \$199,412           Capital Outlay         \$205,054           Driver Education         \$33,044           Declining Enrollment         \$6           Extraordinary School Program         \$6           Food Service         \$6           Professional Development         \$6           Parent Education Program         \$6           Summer School         \$6           Special Education         \$4,654,917           Cost of Living         \$6           Career and Postsecondary Ed.         \$616,083           Gifts & Grants¹         \$334,772           Special Liability         \$6           School Retirement         \$6           Extraordinary Growth Facilities         \$6           Special Reserve         \$6           KPERS Spec. Ret. Contribution         \$1,790,64*           Contingency Reserve         \$6           Text Book & Student Material         \$1,980           Activity Fund         \$150,400           Bond and Interest #1         \$6           Bond and Interest #2 <td< td=""><td>Federal Funds</td><td>\$1,664,762</td></td<> | Federal Funds                   | \$1,664,762  |
| At Risk (K-12)         \$5,781,318           Bilingual Education         \$564,803           Virtual Education         \$199,412           Capital Outlay         \$205,054           Driver Education         \$33,044           Declining Enrollment         \$6           Extraordinary School Program         \$6           Food Service         \$6           Professional Development         \$6           Parent Education Program         \$6           Summer School         \$6           Special Education         \$4,654,917           Cost of Living         \$6           Career and Postsecondary Ed.         \$616,082           Gifts & Grants¹         \$334,772           Special Liability         \$6           School Retirement         \$6           Extraordinary Growth Facilities         \$6           Special Reserve         \$6           KPERS Spec. Ret. Contribution         \$1,790,64*           Contingency Reserve         \$6           Text Book & Student Material         \$1,980           Activity Fund         \$150,400           Bond and Interest #1         \$6           Bond and Interest #2         \$6           No-Fund Warrant         \$6                                                              | Supplemental General            | \$3,916,769  |
| Bilingual Education         \$564,803           Virtual Education         \$199,412           Capital Outlay         \$205,054           Driver Education         \$33,044           Declining Enrollment         \$6           Extraordinary School Program         \$6           Food Service         \$6           Professional Development         \$6           Parent Education Program         \$6           Summer School         \$6           Special Education         \$4,654,917           Cost of Living         \$6           Career and Postsecondary Ed.         \$616,083           Gifts & Grants¹         \$334,772           Special Liability         \$6           School Retirement         \$6           Extraordinary Growth Facilities         \$6           Special Reserve         \$6           KPERS Spec. Ret. Contribution         \$1,790,64*           Contingency Reserve         \$6           Text Book & Student Material         \$1,980           Activity Fund         \$150,400           Bond and Interest #1         \$6           Bond and Interest #2         \$6           No-Fund Warrant         \$6           Special Assessment         \$6 <td>Preschool-Aged At-Risk</td> <td>\$182,800</td>               | Preschool-Aged At-Risk          | \$182,800    |
| Virtual Education         \$199,412           Capital Outlay         \$205,056           Driver Education         \$33,044           Declining Enrollment         \$6           Extraordinary School Program         \$6           Food Service         \$6           Professional Development         \$6           Parent Education Program         \$6           Summer School         \$6           Special Education         \$4,654,917           Cost of Living         \$6           Career and Postsecondary Ed.         \$616,082           Gifts & Grants¹         \$334,772           Special Liability         \$6           School Retirement         \$6           Extraordinary Growth Facilities         \$6           Special Reserve         \$6           KPERS Spec. Ret. Contribution         \$1,790,64           Contingency Reserve         \$6           Text Book & Student Material         \$1,980           Activity Fund         \$150,400           Bond and Interest #1         \$6           Bond and Interest #2         \$6           No-Fund Warrant         \$6           Special Assessment         \$6           Temporary Note         \$6                                                                              | At Risk (K-12)                  | \$5,781,318  |
| Capital Outlay         \$205,05           Driver Education         \$33,04           Declining Enrollment         \$6           Extraordinary School Program         \$6           Food Service         \$6           Professional Development         \$6           Parent Education Program         \$6           Summer School         \$6           Special Education         \$4,654,91           Cost of Living         \$6           Career and Postsecondary Ed.         \$616,08           Gifts & Grants¹         \$334,77           Special Liability         \$6           School Retirement         \$6           Extraordinary Growth Facilities         \$6           Special Reserve         \$6           KPERS Spec. Ret. Contribution         \$1,790,64           Contingency Reserve         \$6           Text Book & Student Material         \$1,98           Activity Fund         \$150,40           Bond and Interest #1         \$6           Bond and Interest #2         \$6           No-Fund Warrant         \$6           Special Assessment         \$6           Temporary Note         \$6           SUBTOTAL         \$25,425,95           Enr                                                                              | Bilingual Education             | \$564,803    |
| Driver Education         \$33,044           Declining Enrollment         \$6           Extraordinary School Program         \$6           Food Service         \$6           Professional Development         \$6           Parent Education Program         \$6           Summer School         \$6           Special Education         \$4,654,91           Cost of Living         \$616,08           Gifts & Grants¹         \$334,77           Special Liability         \$6           School Retirement         \$6           Extraordinary Growth Facilities         \$6           Special Reserve         \$6           KPERS Spec. Ret. Contribution         \$1,790,64           Contingency Reserve         \$1           Text Book & Student Material         \$1,98           Activity Fund         \$150,40           Bond and Interest #1         \$6           Bond and Interest #2         \$6           No-Fund Warrant         \$6           Special Assessment         \$6           Temporary Note         \$6           SUBTOTAL         \$25,425,95           Enrollment (FTE)³         \$1,700           Adult Education         \$6           Adult Supplem                                                                              | Virtual Education               | \$199,412    |
| Declining Enrollment         \$6           Extraordinary School Program         \$6           Food Service         \$6           Professional Development         \$6           Parent Education Program         \$6           Summer School         \$6           Special Education         \$4,654,91           Cost of Living         \$6           Career and Postsecondary Ed.         \$616,08           Gifts & Grants¹         \$334,77           Special Liability         \$6           School Retirement         \$6           Extraordinary Growth Facilities         \$6           Special Reserve         \$6           KPERS Spec. Ret. Contribution         \$1,790,64           Contingency Reserve         \$1           Text Book & Student Material         \$1,98           Activity Fund         \$150,40           Bond and Interest #1         \$6           Bond and Interest #2         \$6           No-Fund Warrant         \$6           Special Assessment         \$6           Temporary Note         \$6           SUBTOTAL         \$25,425,95           Enrollment (FTE)³         3,170.3           Adult Education         \$6           Adult                                                                               | Capital Outlay                  | \$205,054    |
| Extraordinary School Program         \$6           Food Service         \$6           Professional Development         \$6           Parent Education Program         \$6           Summer School         \$6           Special Education         \$4,654,91           Cost of Living         \$6           Career and Postsecondary Ed.         \$616,08           Gifts & Grants¹         \$334,77           Special Liability         \$6           School Retirement         \$6           Extraordinary Growth Facilities         \$6           Special Reserve         \$6           KPERS Spec. Ret. Contribution         \$1,790,64           Contingency Reserve         \$1           Text Book & Student Material         \$1,980           Activity Fund         \$150,400           Bond and Interest #1         \$6           Bond and Interest #2         \$6           No-Fund Warrant         \$6           Special Assessment         \$6           Temporary Note         \$6           SUBTOTAL         \$25,425,95           Enrollment (FTE)³         \$3,170           Adult Education         \$6           Adult Education         \$6                                                                                                  |                                 | \$33,044     |
| Food Service         \$6           Professional Development         \$6           Parent Education Program         \$6           Summer School         \$6           Special Education         \$4,654,917           Cost of Living         \$6           Career and Postsecondary Ed.         \$616,082           Gifts & Grants¹         \$334,777           Special Liability         \$6           School Retirement         \$6           Extraordinary Growth Facilities         \$6           Special Reserve         \$6           KPERS Spec. Ret. Contribution         \$1,790,642           Contingency Reserve         \$1           Text Book & Student Material         \$1,80           Activity Fund         \$150,400           Bond and Interest #1         \$6           Bond and Interest #2         \$6           No-Fund Warrant         \$6           Special Assessment         \$6           Temporary Note         \$6           SUBTOTAL         \$25,425,95           Enrollment (FTE)³         \$3,170           Adult Education         \$6           Adult Education         \$6                                                                                                                                                  | Declining Enrollment            | \$0          |
| Professional Development         \$(5)           Parent Education Program         \$(5)           Summer School         \$(5)           Special Education         \$(4,654,91)           Cost of Living         \$(5)           Career and Postsecondary Ed.         \$(616,08)           Gifts & Grants¹         \$(334,77)           Special Liability         \$(5)           School Retirement         \$(5)           Extraordinary Growth Facilities         \$(7)           Special Reserve         \$(7)           KPERS Spec. Ret. Contribution         \$(7)           Contingency Reserve         \$(7)           Text Book & Student Material         \$(7)           Activity Fund         \$(7)           Bond and Interest #1         \$(7)           Bond and Interest #2         \$(7)           No-Fund Warrant         \$(7)           Special Assessment         \$(7)           Temporary Note         \$(7)           SUBTOTAL         \$(7)           Enrollment (FTE)³         \$(7)           Amount per Pupil²         \$(7)           Adult Education         \$(7)                                                                                                                                                                   | Extraordinary School Program    | \$0          |
| Parent Education Program         \$6           Summer School         \$6           Special Education         \$4,654,91           Cost of Living         \$6           Career and Postsecondary Ed.         \$616,08           Gifts & Grants¹         \$334,77           Special Liability         \$6           School Retirement         \$6           Extraordinary Growth Facilities         \$6           Special Reserve         \$6           KPERS Spec. Ret. Contribution         \$1,790,64           Contingency Reserve         \$6           Text Book & Student Material         \$1,98           Activity Fund         \$150,40           Bond and Interest #1         \$6           Bond and Interest #2         \$6           No-Fund Warrant         \$6           Special Assessment         \$6           Temporary Note         \$6           SUBTOTAL         \$25,425,95           Enrollment (FTE)³         3,170           Adult Education         \$6           Adult Education         \$6                                                                                                                                                                                                                                           | Food Service                    | \$0          |
| Summer School         \$6           Special Education         \$4,654,91           Cost of Living         \$6           Career and Postsecondary Ed.         \$616,08           Gifts & Grants¹         \$334,77           Special Liability         \$6           School Retirement         \$6           Extraordinary Growth Facilities         \$6           Special Reserve         \$6           KPERS Spec. Ret. Contribution         \$1,790,64           Contingency Reserve         \$6           Text Book & Student Material         \$1,98           Activity Fund         \$150,40           Bond and Interest #1         \$6           Bond and Interest #2         \$6           No-Fund Warrant         \$6           Special Assessment         \$6           Temporary Note         \$6           SUBTOTAL         \$25,425,95           Enrollment (FTE)³         3,170           Adult Education         \$6           Adult Education         \$6                                                                                                                                                                                                                                                                                          | Professional Development        | \$0          |
| Special Education         \$4,654,91           Cost of Living         \$6           Career and Postsecondary Ed.         \$616,08           Gifts & Grants¹         \$334,77           Special Liability         \$0           School Retirement         \$0           Extraordinary Growth Facilities         \$1           Special Reserve         \$0           KPERS Spec. Ret. Contribution         \$1,790,64           Contingency Reserve         \$0           Text Book & Student Material         \$1,980           Activity Fund         \$150,400           Bond and Interest #1         \$0           Bond and Interest #2         \$0           No-Fund Warrant         \$0           Special Assessment         \$0           Temporary Note         \$0           SUBTOTAL         \$25,425,95           Enrollment (FTE)³         \$1,70           Adult Education         \$0           Adult Education         \$0                                                                                                                                                                                                                                                                                                                           | Parent Education Program        | \$0          |
| Cost of Living         \$6           Career and Postsecondary Ed.         \$616,082           Gifts & Grants¹         \$334,772           Special Liability         \$0           School Retirement         \$0           Extraordinary Growth Facilities         \$1           Special Reserve         \$0           KPERS Spec. Ret. Contribution         \$1,790,642           Contingency Reserve         \$0           Text Book & Student Material         \$1,980           Activity Fund         \$150,400           Bond and Interest #1         \$0           Bond and Interest #2         \$0           No-Fund Warrant         \$0           Special Assessment         \$0           Temporary Note         \$0           SUBTOTAL         \$25,425,95           Enrollment (FTE)³         3,170.3           Amount per Pupil²         \$8,019           Adult Education         \$0           Adult Supplemental Education         \$0                                                                                                                                                                                                                                                                                                             |                                 | \$0          |
| Career and Postsecondary Ed.         \$616,082           Gifts & Grants¹         \$334,772           Special Liability         \$0           School Retirement         \$0           Extraordinary Growth Facilities         \$0           Special Reserve         \$0           KPERS Spec. Ret. Contribution         \$1,790,64*           Contingency Reserve         \$0           Text Book & Student Material         \$1,980           Activity Fund         \$150,400           Bond and Interest #1         \$0           Bond and Interest #2         \$0           No-Fund Warrant         \$0           Special Assessment         \$0           Temporary Note         \$0           SUBTOTAL         \$25,425,95           Enrollment (FTE)³         3,170.3           Amount per Pupil²         \$8,019           Adult Education         \$0           Adult Supplemental Education         \$0                                                                                                                                                                                                                                                                                                                                                  | Special Education               | \$4,654,917  |
| Gifts & Grants¹         \$334,772           Special Liability         \$6           School Retirement         \$6           Extraordinary Growth Facilities         \$6           Special Reserve         \$6           KPERS Spec. Ret. Contribution         \$1,790,64           Contingency Reserve         \$6           Text Book & Student Material         \$1,980           Activity Fund         \$150,400           Bond and Interest #1         \$6           Bond and Interest #2         \$6           No-Fund Warrant         \$6           Special Assessment         \$6           Temporary Note         \$6           SUBTOTAL         \$25,425,95           Enrollment (FTE)³         3,170.1           Amount per Pupil²         \$8,015           Adult Education         \$6           Adult Supplemental Education         \$6                                                                                                                                                                                                                                                                                                                                                                                                            | Cost of Living                  | \$0          |
| Special Liability         \$(5)           School Retirement         \$(6)           Extraordinary Growth Facilities         \$(7)           Special Reserve         \$(7)           KPERS Spec. Ret. Contribution         \$1,790,64           Contingency Reserve         \$(7)           Text Book & Student Material         \$1,980           Activity Fund         \$150,408           Bond and Interest #1         \$(7)           Bond and Interest #2         \$(8)           No-Fund Warrant         \$(7)           Special Assessment         \$(8)           Temporary Note         \$(8)           SUBTOTAL         \$25,425,955           Enrollment (FTE)³         \$3,170.3           Amount per Pupil²         \$8,019           Adult Education         \$(8)           Adult Supplemental Education         \$(9)                                                                                                                                                                                                                                                                                                                                                                                                                             | Career and Postsecondary Ed.    | \$616,082    |
| School Retirement         \$(           Extraordinary Growth Facilities         \$(           Special Reserve         \$(           KPERS Spec. Ret. Contribution         \$1,790,64*           Contingency Reserve         \$(           Text Book & Student Material         \$1,980           Activity Fund         \$150,400           Bond and Interest #1         \$(           Bond and Interest #2         \$(           No-Fund Warrant         \$(           Special Assessment         \$(           Temporary Note         \$(           SUBTOTAL         \$25,425,95           Enrollment (FTE)³         3,170.3           Amount per Pupil²         \$8,015           Adult Education         \$(           Adult Supplemental Education         \$(                                                                                                                                                                                                                                                                                                                                                                                                                                                                                               | Gifts & Grants <sup>1</sup>     | \$334,772    |
| Extraordinary Growth Facilities         \$(           Special Reserve         \$(           KPERS Spec. Ret. Contribution         \$1,790,64           Contingency Reserve         \$(           Text Book & Student Material         \$1,980           Activity Fund         \$150,400           Bond and Interest #1         \$(           Bond and Interest #2         \$(           No-Fund Warrant         \$(           Special Assessment         \$(           Temporary Note         \$(           SUBTOTAL         \$25,425,95           Enrollment (FTE)³         3,170.1           Amount per Pupil²         \$8,015           Adult Education         \$(           Adult Supplemental Education         \$(                                                                                                                                                                                                                                                                                                                                                                                                                                                                                                                                        | Special Liability               | \$0          |
| Special Reserve         \$6           KPERS Spec. Ret. Contribution         \$1,790,64           Contingency Reserve         \$6           Text Book & Student Material         \$1,980           Activity Fund         \$150,400           Bond and Interest #1         \$6           Bond and Interest #2         \$6           No-Fund Warrant         \$6           Special Assessment         \$6           Temporary Note         \$2           SUBTOTAL         \$25,425,95           Enrollment (FTE)³         3,170.1           Amount per Pupil²         \$8,019           Adult Education         \$6           Adult Supplemental Education         \$6                                                                                                                                                                                                                                                                                                                                                                                                                                                                                                                                                                                              | School Retirement               | \$0          |
| KPERS Spec. Ret. Contribution         \$1,790,64*           Contingency Reserve         \$6           Text Book & Student Material         \$1,980           Activity Fund         \$150,400           Bond and Interest #1         \$6           Bond and Interest #2         \$6           No-Fund Warrant         \$6           Special Assessment         \$6           Temporary Note         \$6           SUBTOTAL         \$25,425,95           Enrollment (FTE)³         3,170.3           Amount per Pupil²         \$8,019           Adult Education         \$6           Adult Supplemental Education         \$6                                                                                                                                                                                                                                                                                                                                                                                                                                                                                                                                                                                                                                   | Extraordinary Growth Facilities | \$0          |
| Contingency Reserve         \$6           Text Book & Student Material         \$1,980           Activity Fund         \$150,400           Bond and Interest #1         \$6           Bond and Interest #2         \$6           No-Fund Warrant         \$6           Special Assessment         \$6           Temporary Note         \$6           SUBTOTAL         \$25,425,95           Enrollment (FTE)³         3,170.3           Amount per Pupil²         \$8,019           Adult Education         \$6           Adult Supplemental Education         \$6                                                                                                                                                                                                                                                                                                                                                                                                                                                                                                                                                                                                                                                                                               | Special Reserve                 | \$0          |
| Contingency Reserve         \$6           Text Book & Student Material         \$1,980           Activity Fund         \$150,400           Bond and Interest #1         \$6           Bond and Interest #2         \$6           No-Fund Warrant         \$6           Special Assessment         \$6           Temporary Note         \$6           SUBTOTAL         \$25,425,95           Enrollment (FTE)³         3,170.3           Amount per Pupil²         \$8,019           Adult Education         \$6           Adult Supplemental Education         \$6                                                                                                                                                                                                                                                                                                                                                                                                                                                                                                                                                                                                                                                                                               | KPERS Spec. Ret. Contribution   | \$1,790,641  |
| Activity Fund         \$150,408           Bond and Interest #1         \$6           Bond and Interest #2         \$6           No-Fund Warrant         \$6           Special Assessment         \$6           Temporary Note         \$6           SUBTOTAL         \$25,425,95           Enrollment (FTE)³         3,170.3           Amount per Pupil²         \$8,019           Adult Education         \$6           Adult Supplemental Education         \$6                                                                                                                                                                                                                                                                                                                                                                                                                                                                                                                                                                                                                                                                                                                                                                                                |                                 | \$0          |
| Bond and Interest #1         \$6           Bond and Interest #2         \$6           No-Fund Warrant         \$6           Special Assessment         \$6           Temporary Note         \$6           SUBTOTAL         \$25,425,95           Enrollment (FTE)³         3,170.3           Amount per Pupil²         \$8,019           Adult Education         \$6           Adult Supplemental Education         \$6                                                                                                                                                                                                                                                                                                                                                                                                                                                                                                                                                                                                                                                                                                                                                                                                                                          | Text Book & Student Material    | \$1,980      |
| Bond and Interest #1         \$6           Bond and Interest #2         \$6           No-Fund Warrant         \$6           Special Assessment         \$6           Temporary Note         \$6           SUBTOTAL         \$25,425,95           Enrollment (FTE)³         3,170.3           Amount per Pupil²         \$8,019           Adult Education         \$6           Adult Supplemental Education         \$6                                                                                                                                                                                                                                                                                                                                                                                                                                                                                                                                                                                                                                                                                                                                                                                                                                          | Activity Fund                   | \$150,408    |
| No-Fund Warrant         \$           Special Assessment         \$           Temporary Note         \$           SUBTOTAL         \$25,425,95           Enrollment (FTE)³         3,170.³           Amount per Pupil²         \$8,019           Adult Education         \$           Adult Supplemental Education         \$                                                                                                                                                                                                                                                                                                                                                                                                                                                                                                                                                                                                                                                                                                                                                                                                                                                                                                                                     | Bond and Interest #1            | \$0          |
| Special Assessment         \$           Temporary Note         \$           SUBTOTAL         \$25,425,95           Enrollment (FTE)³         3,170.3           Amount per Pupil²         \$8,015           Adult Education         \$6           Adult Supplemental Education         \$6                                                                                                                                                                                                                                                                                                                                                                                                                                                                                                                                                                                                                                                                                                                                                                                                                                                                                                                                                                        | Bond and Interest #2            | \$0          |
| Temporary Note         \$(8)           SUBTOTAL         \$25,425,958           Enrollment (FTE)³         3,170.3           Amount per Pupil²         \$8,019           Adult Education         \$(6)           Adult Supplemental Education         \$(7)                                                                                                                                                                                                                                                                                                                                                                                                                                                                                                                                                                                                                                                                                                                                                                                                                                                                                                                                                                                                        | No-Fund Warrant                 | \$0          |
| SUBTOTAL         \$25,425,955           Enrollment (FTE)³         3,170.3           Amount per Pupil²         \$8,015           Adult Education         \$6           Adult Supplemental Education         \$6                                                                                                                                                                                                                                                                                                                                                                                                                                                                                                                                                                                                                                                                                                                                                                                                                                                                                                                                                                                                                                                   | Special Assessment              | \$0          |
| Enrollment (FTE)³         3,170.¹           Amount per Pupil²         \$8,019           Adult Education         \$6           Adult Supplemental Education         \$6                                                                                                                                                                                                                                                                                                                                                                                                                                                                                                                                                                                                                                                                                                                                                                                                                                                                                                                                                                                                                                                                                           | Temporary Note                  | \$0          |
| Enrollment (FTE)³         3,170.¹           Amount per Pupil²         \$8,019           Adult Education         \$6           Adult Supplemental Education         \$6                                                                                                                                                                                                                                                                                                                                                                                                                                                                                                                                                                                                                                                                                                                                                                                                                                                                                                                                                                                                                                                                                           | SUBTOTAL                        | \$25,425,955 |
| Amount per Pupil <sup>2</sup> \$8,019 Adult Education \$6 Adult Supplemental Education \$6                                                                                                                                                                                                                                                                                                                                                                                                                                                                                                                                                                                                                                                                                                                                                                                                                                                                                                                                                                                                                                                                                                                                                                       |                                 |              |
| Adult Education \$( Adult Supplemental Education \$(                                                                                                                                                                                                                                                                                                                                                                                                                                                                                                                                                                                                                                                                                                                                                                                                                                                                                                                                                                                                                                                                                                                                                                                                             |                                 | \$8,019      |
| Adult Supplemental Education \$6                                                                                                                                                                                                                                                                                                                                                                                                                                                                                                                                                                                                                                                                                                                                                                                                                                                                                                                                                                                                                                                                                                                                                                                                                                 |                                 | \$0          |
|                                                                                                                                                                                                                                                                                                                                                                                                                                                                                                                                                                                                                                                                                                                                                                                                                                                                                                                                                                                                                                                                                                                                                                                                                                                                  |                                 | \$0          |
|                                                                                                                                                                                                                                                                                                                                                                                                                                                                                                                                                                                                                                                                                                                                                                                                                                                                                                                                                                                                                                                                                                                                                                                                                                                                  |                                 | \$0          |
|                                                                                                                                                                                                                                                                                                                                                                                                                                                                                                                                                                                                                                                                                                                                                                                                                                                                                                                                                                                                                                                                                                                                                                                                                                                                  |                                 | \$25,425,955 |

| 2021-2022                | %      |
|--------------------------|--------|
| Actual                   | Change |
| \$4,749,454              | -11%   |
| \$2,709,523              | 63%    |
| \$5,615,843              | 43%    |
| \$289,419                | 58%    |
| \$5,414,144              | -6%    |
| \$600,910                | 6%     |
| \$167,771                | -16%   |
| \$49,241                 | -76%   |
| \$21,386                 | -35%   |
| \$0                      | 0%     |
| \$0                      | 0%     |
| \$0                      | 0%     |
| \$0                      | 0%     |
| \$0                      | 0%     |
| \$0                      | 0%     |
| \$4,921,546              | 6%     |
| \$0                      | 0%     |
| \$600,935                | -2%    |
| \$396,031                | 18%    |
| \$0                      | 0%     |
| \$0                      | 0%     |
| \$0                      | 0%     |
| \$0                      | 0%     |
| \$1,896,005              | 6%     |
| \$0                      | 0%     |
| \$5,120                  | 159%   |
| \$300,865                | 100%   |
| \$0                      | 0%     |
| \$0                      | 0%     |
| \$0                      | 0%     |
| \$0                      | 0%     |
| \$0                      | 0%     |
| \$27,738,193             | 9%     |
| 3,198.8                  | 1%     |
| \$8,671                  | 8%     |
| \$0                      | 0%     |
| \$0                      | 0%     |
| \$0                      | 0%     |
| \$27,738,193             | 9%     |
| <del>\$21,1</del> 30,193 |        |

|                          | 21          |
|--------------------------|-------------|
| 2022-2023                | %<br>Changa |
| Budget                   | Change      |
| \$5,385,315              | 13%<br>-1%  |
| \$2,674,400              | 12%         |
| \$6,263,667              | 12%<br>4%   |
| \$300,000<br>\$5,680,075 | 4%<br>5%    |
| \$5,660,075              | 19%         |
|                          | 99%         |
| \$334,164<br>\$356,118   | 623%        |
| \$69,708                 | 226%        |
| \$0                      | 0%          |
| \$0                      | 0%          |
| \$0                      | 0%          |
| \$0                      | 0%          |
| \$0                      | 0%          |
| \$0                      | 0%          |
| \$5,033,414              | 2%          |
| \$0                      | 0%          |
| \$686,565                | 14%         |
| \$425,863                | 8%          |
| \$0                      | 0%          |
| \$0                      | 0%          |
| \$0                      | 0%          |
|                          |             |
| \$2,158,554              | 14%         |
|                          |             |
|                          |             |
|                          |             |
| \$0                      | 0%          |
| \$0                      | 0%          |
| \$0                      | 0%          |
| \$0                      | 0%          |
| \$0                      | 0%          |
| \$30,082,347             | 8%          |
| 3,199.3                  | 0%          |
| \$9,403                  | 8%          |
| \$0                      | 0%          |
| \$0                      | 0%          |
| \$0                      | 0%          |
| \$30,082,347             | 8%          |