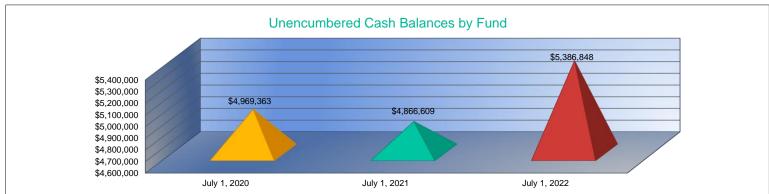

\$129,423    |
| \$0          |
| \$21,360     |
| \$227,528    |
| \$0          |
| \$0          |
| \$0          |
| \$0          |
| \$0          |
| \$1,071,000  |
| \$37,130     |
| \$78,286     |
| \$1,361,731  |
| \$0          |
| \$0          |
| \$0          |
| \$0          |
| \$5,386,848  |
| 3,199.3      |
| \$1,684      |
| \$0          |
| \$0          |
| \$0          |
| \$5,386,848  |

- 1. Gifts & Grants includes private grants and grants from non-federal sources.
- 2. Amount per pupil excludes the following funds: Adult Education, Adult Supplemental Education, and Special Education Coop.
- 3. FTE enrollment includes 9/20 and 2/20 counts, Preschool-Aged At-Risk (4 year old) and Virtual; excludes KAMS. Beginning in 2017-2018, full-day Kindergarten is funded as 1.0 FTE.



#### **Unencumbered Cash Balances Reserve Funds**

| -                | July 1, 2020 |
|------------------|--------------|
| Special Reserve  | \$0          |
| Amount per Pupil | \$0          |

| Jul | y 1, 2021 |
|-----|-----------|
|     | \$0       |
|     | \$0       |



School districts are authorized by law to self insure rather than purchase insurance for the following categories:

Worker's Comp, Health Insurance, Life Insurance, Property and Casualty (Risk Management) and Disability Income Insurance. Monies are placed in the Self Insured Fund to pay for claims which may arise from the categories listed above.



#### **Enrollment Information**

|                                             | 2018-2019<br>Actual | 2019-2020<br>Actual | %<br>Change | 2020-2021<br>Actual | %<br>C