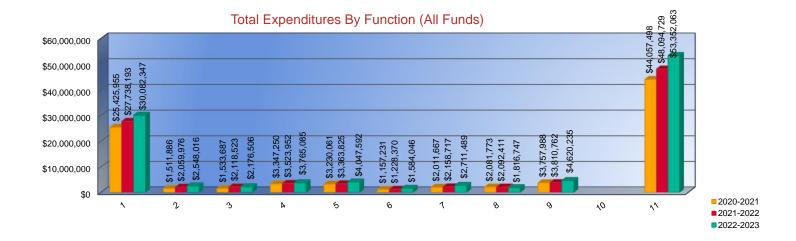

#### Summary of Total Expenditures by Function (All Funds)

|                                   | 2020-2021            | % of  | 2021-2022    | % of  | %      | 2022-2023    | % of  | %      |
|-----------------------------------|----------------------|-------|--------------|-------|--------|--------------|-------|--------|
|                                   | Actual               | Total | Actual       | Total | Change | Budget       | Total | Change |
| Instruction                       | \$25,425,955         | 58%   | \$27,738,193 | 58%   | 9%     | \$30,082,347 | 56%   | 8%     |
| Student Support Services          | \$1,511,886          | 3%    | \$2,059,976  | 4%    | 36%    | \$2,548,016  | 5%    | 24%    |
| Instructional Support Services    | \$1,533,687          | 3%    | \$2,118,523  | 4%    | 38%    | \$2,176,506  | 4%    | 3%     |
| Administration & Support          | \$3,347,250          | 8%    | \$3,523,952  | 7%    | 5%     | \$3,765,085  | 7%    | 7%     |
| Operations & Maintenance          | \$3,230,061          | 7%    | \$3,363,825  | 7%    | 4%     | \$4,047,592  | 8%    | 20%    |
| Transportation                    | \$1,157,231          | 3%    | \$1,228,370  | 3%    | 6%     | \$1,584,046  | 3%    | 29%    |
| Food Services                     | \$2,011,667          | 5%    | \$2,158,717  | 4%    | 7%     | \$2,711,489  | 5%    | 26%    |
| Capital Improvements              | \$2,081,773          | 5%    | \$2,092,411  | 4%    | 1%     | \$1,816,747  | 3%    | -13%   |
| Debt Services                     | \$3,757,988          | 9%    | \$3,810,762  | 8%    | 1%     | \$4,620,235  | 9%    | 21%    |
| Other Costs                       | \$0                  | 0%    | \$0          | 0%    | 0%     | \$0          | 0%    | 0%     |
| Total Expenditures                | 44,057,498           | 100%  | \$48,094,729 | 100%  | 9%     | \$53,352,063 | 100%  | 11%    |
| Amount per Pupil                  | \$13,895             |       | \$15,035     |       | 8%     | \$16,676     |       | 11%    |
| Current Expenditures <sup>2</sup> | \$41,493,638         | 100%  | \$45,902,418 | 100%  | 11%    | \$50,082,764 | 100%  | 9%     |
| Amount per Pupil                  | \$13,087             |       | \$14,350     |       | 10%    | \$15,654     |       | 9%     |
| Percent of Expenditures for Instr | ruction <sup>3</sup> |       |              |       |        |              | _     |        |
| Total Expenditures                | \$25,220,901         | 57%   | \$27,688,952 | 58%   | 1%     | \$29,726,229 | 56%   | -2%    |
| Current Expenditures              | \$25,220,901         | 61%   | \$27,688,952 | 60%   | -1%    | \$29,726,229 | 59%   | -1%    |

Functions Included: Instruction (1000), Student Support Services (2100), Instructional Support Services (2200), Administration & Support (2300, 2400, 2500), Operations & Maintenance (2600), Transportation (2700), Food Service (3100), Other Costs (2900, 3300), Capital Improvements (4000), Debt Services (5100) and Transfers (5200)