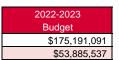

|
|                     | 0.000  |
|                     | 0.000  |
|                     | 9.934  |
|                     | 0.000  |
|                     | 0.000  |
|                     | 0.000  |
|                     | 0.000  |
|                     | 52.186 |
|                     | 0.000  |
|                     | 0.000  |
|                     | 0.000  |
|                     | 0.000  |
|                     | 0.000  |
|                     | 0.000  |





#### **Other Information**

|                    | 2020-2021     |
|--------------------|---------------|
|                    | Actual        |
| Assessed Valuation | \$163,148,234 |
| Total USD Debt     | \$42,408,078  |

| 2021-2022  |     |
|------------|-----|
| Actual     |     |
| \$164,291, | 650 |
| \$39,699,  | 743 |







#### Sources of Revenue and Proposed Budget for 2022-2023

|                                        | 2022-2023    | Estimated Sou | urces of Revenue | - 2022-2023 |          |              |             | Estimated    |
|----------------------------------------|--------------|---------------|------------------|-------------|----------|--------------|-------------|--------------|
|                                        | Amount       | July 1, 2022  | State            | Federal     | Local    |              |             | July 1, 2023 |
| Fund                                   | Budgeted     | Cash Balance  | State            | i euciai    | Interest | Transfers    | Other       | Cash Balance |
| General                                | \$26,005,496 | \$0           | \$26,005,496