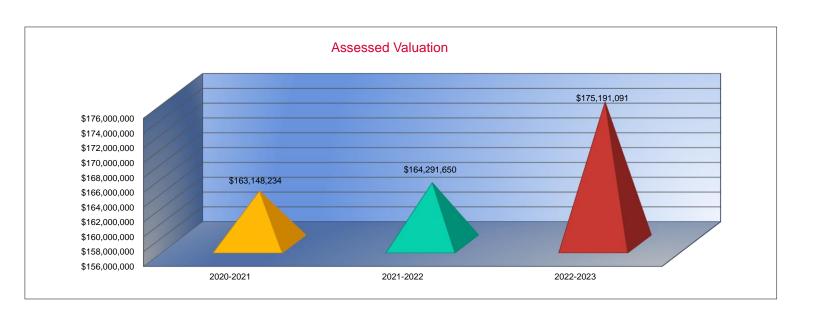

|                     | 0.000  |
|                     | 0.000  |
|                     | 9.934  |
|                     | 0.000  |
|                     | 0.000  |
|                     | 0.000  |
|                     | 0.000  |
|                     | 52.186 |
|                     | 0.000  |
|                     | 0.000  |
|                     | 0.000  |
|                     | 0.000  |
|                     | 0.000  |
|                     | 0.000  |





#### **Other Information**

|                    | 2020-2021     |
|--------------------|---------------|
|                    | Actual        |
| Assessed Valuation | \$163,148,234 |
| Total USD Debt     | \$42,408,078  |

| 2021-2022  |     |
|------------|-----|
| Actual     |     |
| \$164,291, | 650 |
| \$39,699,  | 743 |







#### Sources of Revenue and Proposed Budget for 2022-2023

|                                        | 2022-2023    | Estimated Sou | urces of Revenue | - 2022-2023 |          |              |             | Estimated    |
|----------------------------------------|--------------|---------------|------------------|-------------|----------|--------------|-------------|--------------|
|                                        | Amount       | July 1, 2022  | State            | Federal     | Local    |              |             | July 1, 2023 |
| Fund                                   | Budgeted     | Cash Balance  | State            | i euciai    | Interest | Transfers    | Other       | Cash Balance |
| General                                | \$26,005,496 | \$0           | \$26,005,496