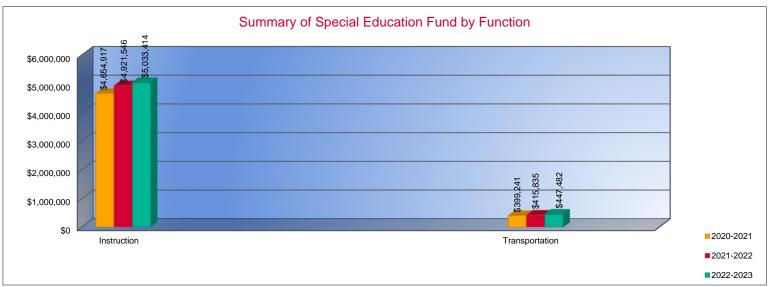

<sup>\*</sup>The Summary of General and Supplemental General Fund Expenditures by Function comes from pages 6-13 and is the sum of the "General Fund" and "Supplemental General Fund" line items.

|                                 | 2020-2021   | %<br>of | 2021-2022   | %<br>of | %      | 2022-2023   | %<br>of | %      |
|---------------------------------|-------------|---------|-------------|---------|--------|-------------|---------|--------|
|                                 | Actual      | Total   | Actual      | Total   | Change | Budget      | Total   | Change |
| Instruction                     | \$4,654,917 | 92%     | \$4,921,546 | 92%     | 6%     | \$5,033,414 | 92%     | 2%     |
| Student Support                 | \$0         | 0%      | \$0         | 0%      | 0%     | \$0         | 0%      | 0%     |
| Instructional Support           | \$0         | 0%      | \$0         | 0%      | 0%     | \$0         | 0%      | 0%     |
| Administraton & Support         | \$0         | 0%      | \$0         | 0%      | 0%     | \$0         | 0%      | 0%     |
| Operations & Maintenance        | \$0         | 0%      | \$0         | 0%      | 0%     | \$0         | 0%      | 0%     |
| Transportation                  | \$399,241   | 8%      | \$415,835   | 8%      | 4%     | \$447,482   | 8%      | 8%     |
| Capital Improvements            | \$0         | 0%      | \$0         | 0%      | 0%     | \$0         | 0%      | 0%     |
| Other Costs                     | \$0         | 0%      | \$0         | 0%      | 0%     | \$0         | 0%      | 0%     |
| Total Expenditures <sup>1</sup> | \$5,054,158 | 100%    | \$5,337,381 | 100%    | 6%     | \$5,480,896 | 100%    | 3%     |
| Amount per Pupil                | \$1,594     |         | \$1,669     |         | 5%     | \$1,713     |         | 3%     |

<sup>\*</sup>The Summary of Special Education Fund Expenditures by Function comes from pages 6-13 and only uses the "Special Education Fund" line items.

<sup>1.</sup> Total expenditures excludes the Special Ed Coop fund because it would include expenditures for all schools participating in the Coop.