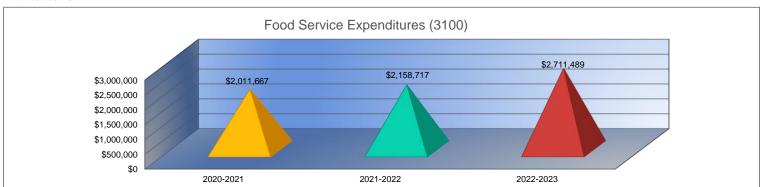

#### Summary of Total Expenditures by Function (All Funds)

|                                   | 2020-2021            | % of  | 2021-2022    | % of  | %      | 2022-2023    | % of  | %      |
|-----------------------------------|----------------------|-------|--------------|-------|--------|--------------|-------|--------|
|                                   | Actual               | Total | Actual       | Total | Change | Budget       | Total | Change |
| Instruction                       | \$25,425,955         | 58%   | \$27,738,193 | 58%   | 9%     | \$30,082,347 | 56%   | 8%     |
| Student Support Services          | \$1,511,886          | 3%    | \$2,059,976  | 4%    | 36%    | \$2,548,016  | 5%    | 24%    |
| Instructional Support Services    | \$1,533,687          | 3%    | \$2,118,523  | 4%    | 38%    | \$2,176,506  | 4%    | 3%     |
| Administration & Support          | \$3,347,250          | 8%    | \$3,523,952  | 7%    | 5%     | \$3,765,085  | 7%    | 7%     |
| Operations & Maintenance          | \$3,230,061          | 7%    | \$3,363,825  | 7%    | 4%     | \$4,047,592  | 8%    | 20%    |
| Transportation                    | \$1,157,231          | 3%    | \$1,228,370  | 3%    | 6%     | \$1,584,046  | 3%    | 29%    |
| Food Services                     | \$2,011,667          | 5%    | \$2,158,717  | 4%    | 7%     | \$2,711,489  | 5%    | 26%    |
| Capital Improvements              | \$2,081,773          | 5%    | \$2,092,411  | 4%    | 1%     | \$1,816,747  | 3%    | -13%   |
| Debt Services                     | \$3,757,988          | 9%    | \$3,810,762  | 8%    | 1%     | \$4,620,235  | 9%    | 21%    |
| Other Costs                       | \$0                  | 0%    | \$0          | 0%    | 0%     | \$0          | 0%    | 0%     |
| Total Expenditures                | 44,057,498           | 100%  | \$48,094,729 | 100%  | 9%     | \$53,352,063 | 100%  | 11%    |
| Amount per Pupil                  | \$13,895             |       | \$15,035     |       | 8%     | \$16,676     |       | 11%    |
| Current Expenditures <sup>2</sup> | \$41,493,638         | 100%  | \$45,902,418 | 100%  | 11%    | \$50,082,764 | 100%  | 9%     |
| Amount per Pupil                  | \$13,087             |       | \$14,350     |       | 10%    | \$15,654     |       | 9%     |
| Percent of Expenditures for Instr | ruction <sup>3</sup> |       |              |       |        |              | _     |        |
| Total Expenditures                | \$25,220,901         | 57%   | \$27,688,952 | 58%   | 1%     | \$29,726,229 | 56%   | -2%    |
| Current Expenditures              | \$25,220,901         | 61%   | \$27,688,952 | 60%   | -1%    | \$29,726,229 | 59%   | -1%    |