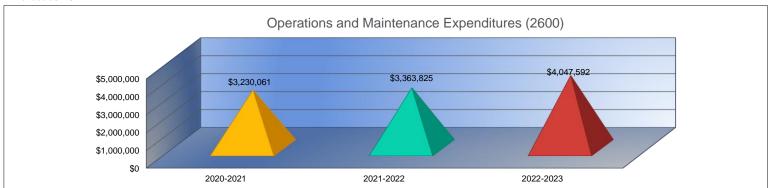

#### Summary of Total Expenditures by Function (All Funds)

|                                   | 2020-2021            | % of  | 2021-2022    | % of  | %      | 2022-2023    | % of  | %      |
|-----------------------------------|----------------------|-------|--------------|-------|--------|--------------|-------|--------|
|                                   | Actual               | Total | Actual       | Total | Change | Budget       | Total | Change |
| Instruction                       | \$25,425,955         | 58%   | \$27,738,193 | 58%   | 9%     | \$30,082,347 | 56%   | 8%     |
| Student Support Services          | \$1,511,886          | 3%    | \$2,059,976  | 4%    | 36%    | \$2,548,016  | 5%    | 24%    |
| Instructional Support Services    | \$1,533,687          | 3%    | \$2,118,523  | 4%    | 38%    | \$2,176,506  | 4%    | 3%     |
| Administration & Support          | \$3,347,250          | 8%    | \$3,523,952  | 7%    | 5%     | \$3,765,085  | 7%    | 7%     |
| Operations & Maintenance          | \$3,230,061          | 7%    | \$3,363,825  | 7%    | 4%     | \$4,047,592  | 8%    | 20%    |
| Transportation                    | \$1,157,231          | 3%    | \$1,228,370  | 3%    | 6%     | \$1,584,046  | 3%    | 29%    |
| Food Services                     | \$2,011,667          | 5%    | \$2,158,717  | 4%    | 7%     | \$2,711,489  | 5%    | 26%    |
| Capital Improvements              | \$2,081,773          | 5%    | \$2,092,411  | 4%    | 1%     | \$1,816,747  | 3%    | -13%   |
| Debt Services                     | \$3,757,988          | 9%    | \$3,810,762  | 8%    | 1%     | \$4,620,235  | 9%    | 21%    |
| Other Costs                       | \$0                  | 0%    | \$0          | 0%    | 0%     | \$0          | 0%    | 0%     |
| Total Expenditures                | 44,057,498           | 100%  | \$48,094,729 | 100%  | 9%     | \$53,352,063 | 100%  | 11%    |
| Amount per Pupil                  | \$13,895             |       | \$15,035     |       | 8%     | \$16,676     |       | 11%    |
| Current Expenditures <sup>2</sup> | \$41,493,638         | 100%  | \$45,902,418 | 100%  | 11%    | \$50,082,764 | 100%  | 9%     |
| Amount per Pupil                  | \$13,087             |       | \$14,350     |       | 10%    | \$15,654     |       | 9%     |
| Percent of Expenditures for Instr | ruction <sup>3</sup> |       |              |       |        |              | _     |        |
| Total Expenditures                | \$25,220,901         | 57%   | \$27,688,952 | 58%   | 1%     | \$29,726,229 | 56%   | -2%    |
| Current Expenditures              | \$25,220,901         | 61%   | \$27,688,952 | 60%   | -1%    | \$29,726,229 | 59%   | -1%    |