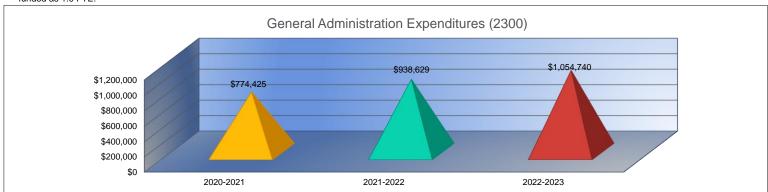

#### Summary of Total Expenditures by Function (All Funds)

|                                   | 2020-2021            | % of  | 2021-2022    | % of  | %      | 2022-2023    | % of  | %      |
|-----------------------------------|----------------------|-------|--------------|-------|--------|--------------|-------|--------|
|                                   | Actual               | Total | Actual       | Total | Change | Budget       | Total | Change |
| Instruction                       | \$25,425,955         | 58%   | \$27,738,193 | 58%   | 9%     | \$30,082,347 | 56%   | 8%     |
| Student Support Services          | \$1,511,886          | 3%    | \$2,059,976  | 4%    | 36%    | \$2,548,016  | 5%    | 24%    |
| Instructional Support Services    | \$1,533,687          | 3%    | \$2,118,523  | 4%    | 38%    | \$2,176,506  | 4%    | 3%     |
| Administration & Support          | \$3,347,250          | 8%    | \$3,523,952  | 7%    | 5%     | \$3,765,085  | 7%    | 7%     |
| Operations & Maintenance          | \$3,230,061          | 7%    | \$3,363,825  | 7%    | 4%     | \$4,047,592  | 8%    | 20%    |
| Transportation                    | \$1,157,231          | 3%    | \$1,228,370  | 3%    | 6%     | \$1,584,046  | 3%    | 29%    |
| Food Services                     | \$2,011,667          | 5%    | \$2,158,717  | 4%    | 7%     | \$2,711,489  | 5%    | 26%    |
| Capital Improvements              | \$2,081,773          | 5%    | \$2,092,411  | 4%    | 1%     | \$1,816,747  | 3%    | -13%   |
| Debt Services                     | \$3,757,988          | 9%    | \$3,810,762  | 8%    | 1%     | \$4,620,235  | 9%    | 21%    |
| Other Costs                       | \$0                  | 0%    | \$0          | 0%    | 0%     | \$0          | 0%    | 0%     |
| Total Expenditures                | 44,057,498           | 100%  | \$48,094,729 | 100%  | 9%     | \$53,352,063 | 100%  | 11%    |
| Amount per Pupil                  | \$13,895             |       | \$15,035     |       | 8%     | \$16,676     |       | 11%    |
| Current Expenditures <sup>2</sup> | \$41,493,638         | 100%  | \$45,902,418 | 100%  | 11%    | \$50,082,764 | 100%  | 9%     |
| Amount per Pupil                  | \$13,087             |       | \$14,350     |       | 10%    | \$15,654     |       | 9%     |
| Percent of Expenditures for Instr | ruction <sup>3</sup> |       |              |       |        |              | _     |        |
| Total Expenditures                | \$25,220,901         | 57%   | \$27,688,952 | 58%   | 1%     | \$29,726,229 | 56%   | -2%    |
| Current Expenditures              | \$25,220,901         | 61%   | \$27,688,952 | 60%   | -1%    | \$29,726,229 | 59%   | -1%    |