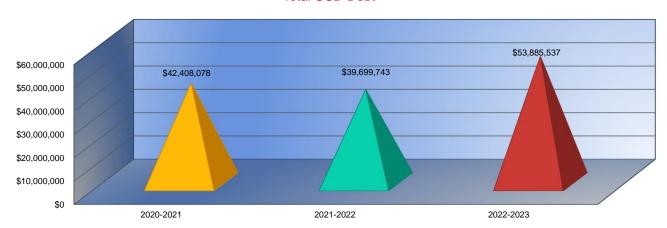

#### Summary of Total Expenditures by Function (All Funds)

|                                   | 2020-2021            | % of  | 2021-2022    | % of  | %      | 2022-2023    | % of  | %      |
|-----------------------------------|----------------------|-------|--------------|-------|--------|--------------|-------|--------|
|                                   | Actual               | Total | Actual       | Total | Change | Budget       | Total | Change |
| Instruction                       | \$25,425,955         | 58%   | \$27,738,193 | 58%   | 9%     | \$30,082,347 | 56%   | 8%     |
| Student Support Services          | \$1,511,886          | 3%    | \$2,059,976  | 4%    | 36%    | \$2,548,016  | 5%    | 24%    |
| Instructional Support Services    | \$1,533,687          | 3%    | \$2,118,523  | 4%    | 38%    | \$2,176,506  | 4%    | 3%     |
| Administration & Support          | \$3,347,250          | 8%    | \$3,523,952  | 7%    | 5%     | \$3,765,085  | 7%    | 7%     |
| Operations & Maintenance          | \$3,230,061          | 7%    | \$3,363,825  | 7%    | 4%     | \$4,047,592  | 8%    | 20%    |
| Transportation                    | \$1,157,231          | 3%    | \$1,228,370  | 3%    | 6%     | \$1,584,046  | 3%    | 29%    |
| Food Services                     | \$2,011,667          | 5%    | \$2,158,717  | 4%    | 7%     | \$2,711,489  | 5%    | 26%    |
| Capital Improvements              | \$2,081,773          | 5%    | \$2,092,411  | 4%    | 1%     | \$1,816,747  | 3%    | -13%   |
| Debt Services                     | \$3,757,988          | 9%    | \$3,810,762  | 8%    | 1%     | \$4,620,235  | 9%    | 21%    |
| Other Costs                       | \$0                  | 0%    | \$0          | 0%    | 0%     | \$0          | 0%    | 0%     |
| Total Expenditures                | 44,057,498           | 100%  | \$48,094,729 | 100%  | 9%     | \$53,352,063 | 100%  | 11%    |
| Amount per Pupil                  | \$13,895             |       | \$15,035     |       | 8%     | \$16,676     |       | 11%    |
| Current Expenditures <sup>2</sup> | \$41,493,638         | 100%  | \$45,902,418 | 100%  | 11%    | \$50,082,764 | 100%  | 9%     |
| Amount per Pupil                  | \$13,087             |       | \$14,350     |       | 10%    | \$15,654     |       | 9%     |
| Percent of Expenditures for Instr | ruction <sup>3</sup> |       |              |       |        |              | _     |        |
| Total Expenditures                | \$25,220,901         | 57%   | \$27,688,952 | 58%   | 1%     | \$29,726,229 | 56%   | -2%    |
| Current Expenditures              | \$25,220,901         | 61%   | \$27,688,952 | 60%   | -1%    | \$29,726,229 | 59%   | -1%    |