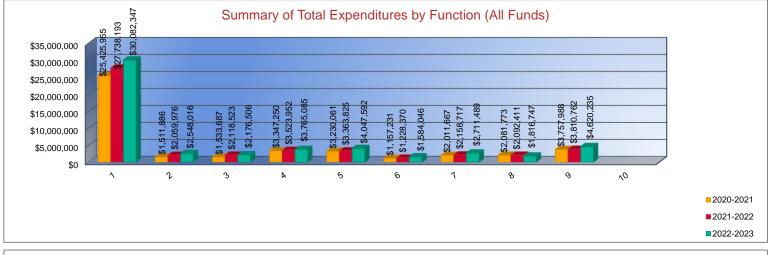

#### Summary of Total Expenditures by Function (All Funds)

|                                   | 2020-2021            | % of  | 2021-2022    | % of  | %      | 2022-2023    | % of  | %      |
|-----------------------------------|----------------------|-------|--------------|-------|--------|--------------|-------|--------|
|                                   | Actual               | Total | Actual       | Total | Change | Budget       | Total | Change |
| Instruction                       | \$25,425,955         | 58%   | \$27,738,193 | 58%   | 9%     | \$30,082,347 | 56%   | 8%     |
| Student Support Services          | \$1,511,886          | 3%    | \$2,059,976  | 4%    | 36%    | \$2,548,016  | 5%    | 24%    |
| Instructional Support Services    | \$1,533,687          | 3%    | \$2,118,523  | 4%    | 38%    | \$2,176,506  | 4%    | 3%     |
| Administration & Support          | \$3,347,250          | 8%    | \$3,523,952  | 7%    | 5%     | \$3,765,085  | 7%    | 7%     |
| Operations & Maintenance          | \$3,230,061          | 7%    | \$3,363,825  | 7%    | 4%     | \$4,047,592  | 8%    | 20%    |
| Transportation                    | \$1,157,231          | 3%    | \$1,228,370  | 3%    | 6%     | \$1,584,046  | 3%    | 29%    |
| Food Services                     | \$2,011,667          | 5%    | \$2,158,717  | 4%    | 7%     | \$2,711,489  | 5%    | 26%    |
| Capital Improvements              | \$2,081,773          | 5%    | \$2,092,411  | 4%    | 1%     | \$1,816,747  | 3%    | -13%   |
| Debt Services                     | \$3,757,988          | 9%    | \$3,810,762  | 8%    | 1%     | \$4,620,235  | 9%    | 21%    |
| Other Costs                       | \$0                  | 0%    | \$0          | 0%    | 0%     | \$0          | 0%    | 0%     |
| Total Expenditures                | 44,057,498           | 100%  | \$48,094,729 | 100%  | 9%     | \$53,352,063 | 100%  | 11%    |
| Amount per Pupil                  | \$13,895             |       | \$15,035     |       | 8%     | \$16,676     |       | 11%    |
| Current Expenditures <sup>2</sup> | \$41,493,638         | 100%  | \$45,902,418 | 100%  | 11%    | \$50,082,764 | 100%  | 9%     |
| Amount per Pupil                  | \$13,087             |       | \$14,350     |       | 10%    | \$15,654     |       | 9%     |
| Percent of Expenditures for Instr | ruction <sup>3</sup> |       |              |       |        |              | _     |        |
| Total Expenditures                | \$25,220,901         | 57%   | \$27,688,952 | 58%   | 1%     | \$29,726,229 | 56%   | -2%    |
| Current Expenditures              | \$25,220,901         | 61%   | \$27,688,952 | 60%   | -1%    | \$29,726,229 | 59%   | -1%    |

- 1. Funds Included: (06) General, (07) Federal Funds, (08) Supplemental General, (10) Adult Education, (11) Preschool-Aged At-Risk, (12) Adult Supplemental Education, (13) At Risk (K-12), (14) Bilingual Education, (15) Virtual Education, (16) Capital Outlay, (18) Driver Education, (22) Extraordinary School Program, (26) Professional Development, (28) Parent Education, (29) Summer School, (30) Special Education, (34) Career and Postsecondary Education, (35) Gifts & Grants, (42) Special Liability Expense, (44) School Retirement, (51) KPERS Special Retirement Contribution, (53) Contingency Reserve, (55) Textbook & Student Material Revolving, (56) Activity Fund, (62) Bond & Interest #1, (63) Bond & Interest #2, (66) No-Fund Warrant, (67) Special Assessment, and (78) Special Education Coop Fund.
- 2. Current Expenditures excludes Capital Outlay (Code 16) and Bond Debt expenditures (Code 62 & 63)
- 3. Instruction excludes Capital Outlay (Code 16) and Bond Debt expenditures (Code 62 & 63)

Functions Included: Instruction (1000), Student Support Services (2100), Instructional Support Services (2200), Administration & Support (2300, 2400, 2500), Operations & Maintenance (2600), Transportation (2700), Food Service (3100), Other Costs (2900, 3300), Capital Improvements (4000), Debt Services (5100) and Transfers (5200)