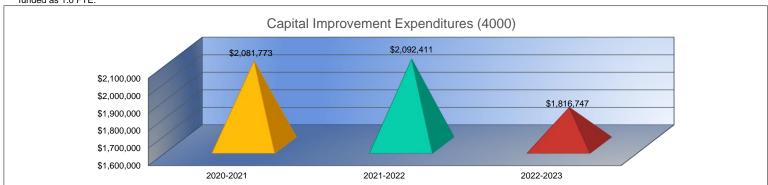

#### Summary of Total Expenditures by Function (All Funds)

|                                   | 2020-2021            | % of  | 2021-2022    | % of  | %      | 2022-2023    | % of  | %      |
|-----------------------------------|----------------------|-------|--------------|-------|--------|--------------|-------|--------|
|                                   | Actual               | Total | Actual       | Total | Change | Budget       | Total | Change |
| Instruction                       | \$25,425,955         | 58%   | \$27,738,193 | 58%   | 9%     | \$30,082,347 | 56%   | 8%     |
| Student Support Services          | \$1,511,886          | 3%    | \$2,059,976  | 4%    | 36%    | \$2,548,016  | 5%    | 24%    |
| Instructional Support Services    | \$1,533,687          | 3%    | \$2,118,523  | 4%    | 38%    | \$2,176,506  | 4%    | 3%     |
| Administration & Support          | \$3,347,250          | 8%    | \$3,523,952  | 7%    | 5%     | \$3,765,085  | 7%    | 7%     |
| Operations & Maintenance          | \$3,230,061          | 7%    | \$3,363,825  | 7%    | 4%     | \$4,047,592  | 8%    | 20%    |
| Transportation                    | \$1,157,231          | 3%    | \$1,228,370  | 3%    | 6%     | \$1,584,046  | 3%    | 29%    |
| Food Services                     | \$2,011,667          | 5%    | \$2,158,717  | 4%    | 7%     | \$2,711,489  | 5%    | 26%    |
| Capital Improvements              | \$2,081,773          | 5%    | \$2,092,411  | 4%    | 1%     | \$1,816,747  | 3%    | -13%   |
| Debt Services                     | \$3,757,988          | 9%    | \$3,810,762  | 8%    | 1%     | \$4,620,235  | 9%    | 21%    |
| Other Costs                       | \$0                  | 0%    | \$0          | 0%    | 0%     | \$0          | 0%    | 0%     |
| Total Expenditures                | 44,057,498           | 100%  | \$48,094,729 | 100%  | 9%     | \$53,352,063 | 100%  | 11%    |
| Amount per Pupil                  | \$13,895             |       | \$15,035     |       | 8%     | \$16,676     |       | 11%    |
| Current Expenditures <sup>2</sup> | \$41,493,638         | 100%  | \$45,902,418 | 100%  | 11%    | \$50,082,764 | 100%  | 9%     |
| Amount per Pupil                  | \$13,087             |       | \$14,350     |       | 10%    | \$15,654     |       | 9%     |
| Percent of Expenditures for Instr | ruction <sup>3</sup> |       |              |       |        |              | _     |        |
| Total Expenditures                | \$25,220,901         | 57%   | \$27,688,952 | 58%   | 1%     | \$29,726,229 | 56%   | -2%    |
| Current Expenditures              | \$25,220,901         | 61%   | \$27,688,952 | 60%   | -1%    | \$29,726,229 | 59%   | -1%    |