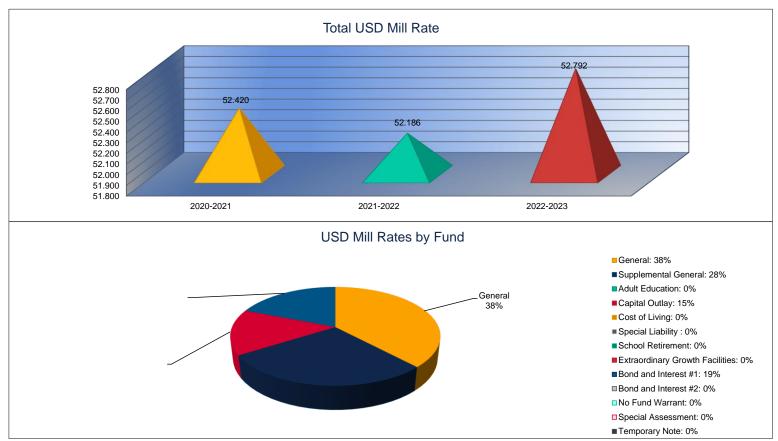

Instructional Support 6% Student Support

Administration & Support

22%

■ Transportation: 6%

Other Costs: 0%