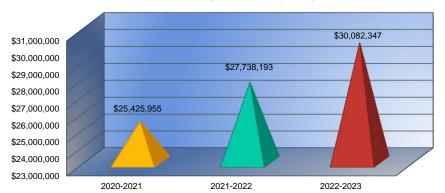

#### Summary of Total Expenditures by Function (All Funds)

|                                   | 2020-2021            | % of  | 2021-2022    | % of  | %      | 2022-2023    | % of  | %      |
|-----------------------------------|----------------------|-------|--------------|-------|--------|--------------|-------|--------|
|                                   | Actual               | Total | Actual       | Total | Change | Budget       | Total | Change |
| Instruction                       | \$25,425,955         | 58%   | \$27,738,193 | 58%   | 9%     | \$30,082,347 | 56%   | 8%     |
| Student Support Services          | \$1,511,886          | 3%    | \$2,059,976  | 4%    | 36%    | \$2,548,016  | 5%    | 24%    |
| Instructional Support Services    | \$1,533,687          | 3%    | \$2,118,523  | 4%    | 38%    | \$2,176,506  | 4%    | 3%     |
| Administration & Support          | \$3,347,250          | 8%    | \$3,523,952  | 7%    | 5%     | \$3,765,085  | 7%    | 7%     |
| Operations & Maintenance          | \$3,230,061          | 7%    | \$3,363,825  | 7%    | 4%     | \$4,047,592  | 8%    | 20%    |
| Transportation                    | \$1,157,231          | 3%    | \$1,228,370  | 3%    | 6%     | \$1,584,046  | 3%    | 29%    |
| Food Services                     | \$2,011,667          | 5%    | \$2,158,717  | 4%    | 7%     | \$2,711,489  | 5%    | 26%    |
| Capital Improvements              | \$2,081,773          | 5%    | \$2,092,411  | 4%    | 1%     | \$1,816,747  | 3%    | -13%   |
| Debt Services                     | \$3,757,988          | 9%    | \$3,810,762  | 8%    | 1%     | \$4,620,235  | 9%    | 21%    |
| Other Costs                       | \$0                  | 0%    | \$0          | 0%    | 0%     | \$0          | 0%    | 0%     |
| Total Expenditures                | 44,057,498           | 100%  | \$48,094,729 | 100%  | 9%     | \$53,352,063 | 100%  | 11%    |
| Amount per Pupil                  | \$13,895             |       | \$15,035     |       | 8%     | \$16,676     |       | 11%    |
| Current Expenditures <sup>2</sup> | \$41,493,638         | 100%  | \$45,902,418 | 100%  | 11%    | \$50,082,764 | 100%  | 9%     |
| Amount per Pupil                  | \$13,087             |       | \$14,350     |       | 10%    | \$15,654     |       | 9%     |
| Percent of Expenditures for Instr | ruction <sup>3</sup> |       |              |       |        |              | _     |        |
| Total Expenditures                | \$25,220,901         | 57%   | \$27,688,952 | 58%   | 1%     | \$29,726,229 | 56%   | -2%    |
| Current Expenditures              | \$25,220,901         | 61%   | \$27,688,952 | 60%   | -1%    | \$29,726,229 | 59%   | -1%    |