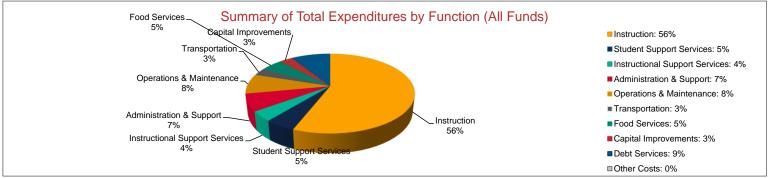

# Summary of General Fund Expenditures by Function\*

|                          | 2020-2021<br>Actual | %<br>of<br>Total | 2021-2022<br>Actual | %<br>of<br>Total | %<br>Change | 2022-2023<br>Budget | %<br>of<br>Total | %<br>Change |
|--------------------------|---------------------|------------------|---------------------|------------------|-------------|---------------------|------------------|-------------|
| Instruction              | \$5,329,193         | 41%              | \$4,749,454         | 36%              | -11%        | \$5,385,315         | 39%              | 13%         |
| Student Support          | \$671,395           | 5%               | \$740,645           | 6%               | 10%         | \$674,603           | 5%               | -9%         |
| Instructional Support    | \$885,124           | 7%               | \$895,129           | 7%               | 1%          | \$873,517           | 6%               | -2%         |
| Administration & Support | \$2,798,452         | 21%              | \$3,001,853         | 23%              | 7%          | \$3,040,473         | 22%              | 1%          |
| Operations & Maintenance | \$2,711,000         | 21%              | \$3,064,459         | 23%              | 13%         | \$3,088,158         | 22%              | 1%          |
| Transportation           | \$667,039           | 5%               | \$714,123           | 5%               | 7%          | \$901,564           | 6%               | 26%         |
| Capital Improvements     | \$0                 | 0%               | \$0                 | 0%               | 0%          | \$0                 | 0%               | 0%          |
| Other Costs              | \$0                 | 0%               | \$0                 | 0%               | 0%          | \$0                 | 0%               | 0%          |
| Total Expenditures       | \$13,062,203        | 100%             | \$13,165,663        | 100%             | 1%          | \$13,963,630        | 100%             | 6%          |
| Amount per Pupil         | \$4,120             |                  | \$4,116             |                  | 0%          | \$4,365             |                  | 6%          |

Instructional Support 6% Student Support

Administration & Support

22%

■ Transportation: 6%

Other Costs: 0%