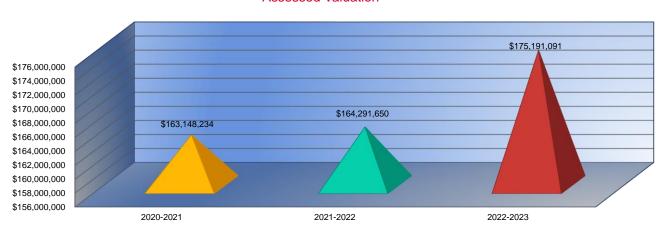

9.934  |
|           | 0.000  |
|           | 0.000  |
|           | 0.000  |
|           | 0.000  |
|           | 52.186 |
|           | 0.000  |
|           | 0.000  |
|           | 0.000  |
|           | 0.000  |
|           | 0.000  |
|           | 0.000  |
|           |        |





#### **Other Information**

|                    | 2020-2021     |
|--------------------|---------------|
|                    | Actual        |
| Assessed Valuation | \$163,148,234 |
| Total USD Debt     | \$42,408,078  |

| 2021-2022     |  |  |  |  |  |
|---------------|--|--|--|--|--|
| Actual        |  |  |  |  |  |
| \$164,291,650 |  |  |  |  |  |
| \$39,699,743  |  |  |  |  |  |

| 2022-2023     |
|---------------|
| Budget        |
| \$175,191,091 |
| \$53,885,537  |

#### **Assessed Valuation**



#### Total USD Debt



#### **Salaries**

|                                          | 2020-21 Actual |              |                | 2021-22 Actual |              |                   | 2022-23 Contracted |              |                   |
|------------------------------------------|----------------|--------------|----------------|----------------|--------------|-------------------|--------------------|--------------|-------------------|
|                                          | FTE            | Total Salary | Average Salary | FTE            | Total Salary | Average<br>Salary | FTE                | Total Salary | Average<br>Salary |
| Administrators (Certified/Non-Certified) | 24.5           | \$1,987,380  | \$81,118       | 24.5           | \$2,063,115  | \$84,209          | 24.5