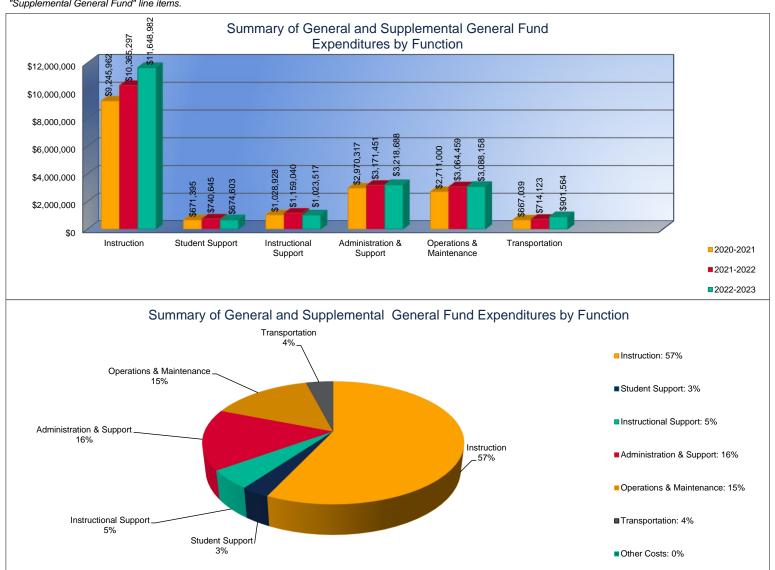

#### Summary of General and Supplemental General Fund Expenditures by Function\*

|                          |              | %     |              | %     |        |              | %     |        |
|--------------------------|--------------|-------|--------------|-------|--------|--------------|-------|--------|
|                          | 2020-2021    | of    | 2021-2022    | of    | %      | 2022-2023    | of    | %      |
|                          | Actual       | Total | Actual       | Total | Change | Budget       | Total | Change |
| Instruction              | \$9,245,962  | 53%   | \$10,365,297 | 54%   | 12%    | \$11,648,982 | 57%   | 12%    |
| Student Support          | \$671,395    | 4%    | \$740,645    | 4%    | 10%    | \$674,603    | 3%    | -9%    |
| Instructional Support    | \$1,028,928  | 6%    | \$1,159,040  | 6%    | 13%    | \$1,023,517  | 5%    | -12%   |
| Administration & Support | \$2,970,317  | 17%   | \$3,171,451  | 17%   | 7%     | \$3,218,688  | 16%   | 1%     |
| Operations & Maintenance | \$2,711,000  | 16%   | \$3,064,459  | 16%   | 13%    | \$3,088,158  | 15%   | 1%     |
| Transportation           | \$667,039    | 4%    | \$714,123    | 4%    | 7%     | \$901,564    | 4%    | 26%    |
| Capital Improvements     | \$0          | 0%    | \$0          | 0%    | 0%     | \$0          | 0%    | 0%     |
| Other Costs              | \$0          | \$0   | \$0          | \$0   | 0%     | \$0          | 0%    | 0%     |
| Total Expenditures       | \$17,294,641 | 100%  | \$19,215,015 | 100%  | 11%    | \$20,555,512 | 100%  | 7%     |
| Amount per Pupil         | \$5,455      |       | \$6,007      |       | 10%    | \$6,425      |       | 7%     |

<sup>\*</sup>The Summary of General and Supplemental General Fund Expenditures by Function comes from pages 6-13 and is the sum of the "General Fund" and "Supplemental General Fund" line items.

|                                 | 2020-2021   | %<br>of | 2021-2022   | %<br>of | %      | 2022-2023   | %<br>of | %      |
|---------------------------------|-------------|---------|-------------|---------|--------|-------------|---------|--------|
|                                 | Actual      | Total   | Actual      | Total   | Change | Budget      | Total   | Change |
| Instruction                     | \$4,654,917 | 92%     | \$4,921,546 | 92%     | 6%     | \$5,033,414 | 92%     | 2%     |
| Student Support                 | \$0         | 0%      | \$0         | 0%      | 0%     | \$0         | 0%      | 0%     |
| Instructional Support           | \$0         | 0%      | \$0         | 0%      | 0%     | \$0         | 0%      | 0%     |
| Administraton & Support         | \$0         | 0%      | \$0         | 0%      | 0%     | \$0         | 0%      | 0%     |
| Operations & Maintenance        | \$0         | 0%      | \$0         | 0%      | 0%     | \$0         | 0%      | 0%     |
| Transportation                  | \$399,241   | 8%      | \$415,835   | 8%      | 4%     | \$447,482   | 8%      | 8%     |
| Capital Improvements            | \$0         | 0%      | \$0         | 0%      | 0%     | \$0         | 0%      | 0%     |
| Other Costs                     | \$0         | 0%      | \$0         | 0%      | 0%     | \$0         | 0%      | 0%     |
| Total Expenditures <sup>1</sup> | \$5,054,158 | 100%    | \$5,337,381 | 100%    | 6%     | \$5,480,896 | 100%    | 3%     |
| Amount per Pupil                | \$1,594     |         | \$1,669     |         | 5%     | \$1,713     |         | 3%     |