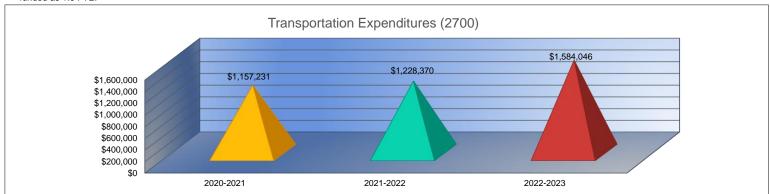

#### Summary of Total Expenditures by Function (All Funds)

|                                   | 2020-2021            | % of  | 2021-2022    | % of  | %      | 2022-2023    | % of  | %      |
|-----------------------------------|----------------------|-------|--------------|-------|--------|--------------|-------|--------|
|                                   | Actual               | Total | Actual       | Total | Change | Budget       | Total | Change |
| Instruction                       | \$25,425,955         | 58%   | \$27,738,193 | 58%   | 9%     | \$30,082,347 | 56%   | 8%     |
| Student Support Services          | \$1,511,886          | 3%    | \$2,059,976  | 4%    | 36%    | \$2,548,016  | 5%    | 24%    |
| Instructional Support Services    | \$1,533,687          | 3%    | \$2,118,523  | 4%    | 38%    | \$2,176,506  | 4%    | 3%     |
| Administration & Support          | \$3,347,250          | 8%    | \$3,523,952  | 7%    | 5%     | \$3,765,085  | 7%    | 7%     |
| Operations & Maintenance          | \$3,230,061          | 7%    | \$3,363,825  | 7%    | 4%     | \$4,047,592  | 8%    | 20%    |
| Transportation                    | \$1,157,231          | 3%    | \$1,228,370  | 3%    | 6%     | \$1,584,046  | 3%    | 29%    |
| Food Services                     | \$2,011,667          | 5%    | \$2,158,717  | 4%    | 7%     | \$2,711,489  | 5%    | 26%    |
| Capital Improvements              | \$2,081,773          | 5%    | \$2,092,411  | 4%    | 1%     | \$1,816,747  | 3%    | -13%   |
| Debt Services                     | \$3,757,988          | 9%    | \$3,810,762  | 8%    | 1%     | \$4,620,235  | 9%    | 21%    |
| Other Costs                       | \$0                  | 0%    | \$0          | 0%    | 0%     | \$0          | 0%    | 0%     |
| Total Expenditures                | 44,057,498           | 100%  | \$48,094,729 | 100%  | 9%     | \$53,352,063 | 100%  | 11%    |
| Amount per Pupil                  | \$13,895             |       | \$15,035     |       | 8%     | \$16,676     |       | 11%    |
| Current Expenditures <sup>2</sup> | \$41,493,638         | 100%  | \$45,902,418 | 100%  | 11%    | \$50,082,764 | 100%  | 9%     |
| Amount per Pupil                  | \$13,087             |       | \$14,350     |       | 10%    | \$15,654     |       | 9%     |
| Percent of Expenditures for Instr | ruction <sup>3</sup> |       |              |       |        |              | _     |        |
| Total Expenditures                | \$25,220,901         | 57%   | \$27,688,952 | 58%   | 1%     | \$29,726,229 | 56%   | -2%    |
| Current Expenditures              | \$25,220,901         | 61%   | \$27,688,952 | 60%   | -1%    | \$29,726,229 | 59%   | -1%    |