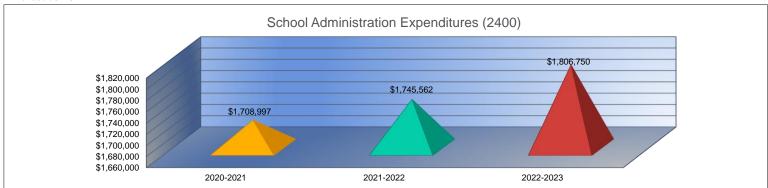

|              |
| \$0         | 0%           |
| \$0         | 0%           |
| \$0         | 0%           |
| \$0         | 0%           |
| \$0         | 0%           |
| \$1,806,750 | 4%           |
| 3,199.3     | 0%           |
| \$565       | 3%           |
| \$0         | 0%           |
| \$0         | 0%           |
| \$0         | 0%           |
| \$1,806,750 | 4%           |

250

- 1. Gifts & Grants includes private grants and grants from non-federal sources.
- 2. Amount per pupil excludes the following funds: Adult Education, Adult Supplemental Education, and Special Education Coop.
- 3. FTE enrollment includes 9/20 and 2/20 counts, Preschool-Aged At-Risk (4 year old) and Virtual; excludes KAMS. Beginning in 2017-2018, full-day Kindergarten is funded as 1.0 FTE.



#### **Central Services Expenditures (2500)**

| General         \$775,442           Federal Funds         \$0           Supplemental General         \$0           Preschool-Aged At-Risk         \$0           At Risk (K-12)         \$30,056           Bilingual Education         \$0           Virtual Education         \$0           Capital Outlay         \$0           Driver Training         \$0           Declining Enrollment         \$0           Extraordinary School Program         \$0           Food Service         \$0           Professional Development         \$0           Parent Education Program         \$0           Summer School         \$0           Special Education         \$0           Cost of Living         \$0           Career and Postsecondary Ed.         \$0           Gif