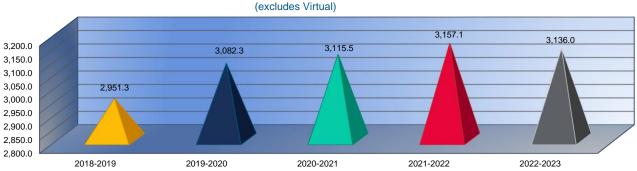

| Actual    | Actual    | Change | Actual    | Change | Actual    | Change | Budget    | Change |
| FTE Enrollment (excl. Virtual) <sup>1</sup> | 2,951.3   | 3,082.3   | 4%     | 3,115.5   | 1%     | 3,157.1   | 1%     | 3,136.0   | -1%    |
| Free Meal Student Headcount                 | 1,626     | 1,636     | 1%     | 1,704     | 4%     | 1,756     | 3%     | 1,756     | 0%     |
| Reduced Meal Student Headcount              | 254       | 287       | 13%    | 249       | -13%   | 349       | 40%    | 265       | -24%   |

<sup>1.</sup> FTE Enrollment includes 9/20 and 2/20 counts, Preschool-Aged At-Risk (4 year olds). Beginning in the 2017-2018 school year, full-day Kindergarten is funded as 1.0 FTE.

# FTE Enrollment for Computing State Foundation Aid (excludes Virtual)





# Mill Rates by Fund

|                                     | 2020-2021<br>Actual |
|-------------------------------------|---------------------|
| General                             | 20.000              |
| Supplemental General                | 15.259              |
| Adult Education                     | 0.000               |
| Capital Outlay                      | 8.000               |
| Declining Enrollment                | 0.000               |
| Cost of Living                      | 0.000               |
| Special Liability                   | 0.000               |
| School Retirement                   | 0.000               |
| Extraordinary Growth Facilities     | 0.000               |
| Bond and Interest #1                | 9.161               |
| Bond and Interest #2