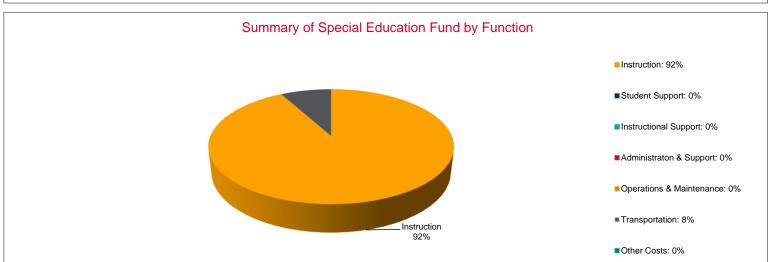

<sup>\*</sup>The Summary of General and Supplemental General Fund Expenditures by Function comes from pages 6-13 and is the sum of the "General Fund" and "Supplemental General Fund" line items.

|                                 | 2020-2021   | %<br>of | 2021-2022   | %<br>of | %      | 2022-2023   | %<br>of | %      |
|---------------------------------|-------------|---------|-------------|---------|--------|-------------|---------|--------|
|                                 | Actual      | Total   | Actual      | Total   | Change | Budget      | Total   | Change |
| Instruction                     | \$4,654,917 | 92%     | \$4,921,546 | 92%     | 6%     | \$5,033,414 | 92%     | 2%     |
| Student Support                 | \$0         | 0%      | \$0         | 0%      | 0%     | \$0         | 0%      | 0%     |
| Instructional Support           | \$0         | 0%      | \$0         | 0%      | 0%     | \$0         | 0%      | 0%     |
| Administraton & Support         | \$0         | 0%      | \$0         | 0%      | 0%     | \$0         | 0%      | 0%     |
| Operations & Maintenance        | \$0         | 0%      | \$0         | 0%      | 0%     | \$0         | 0%      | 0%     |
| Transportation                  | \$399,241   | 8%      | \$415,835   | 8%      | 4%     | \$447,482   | 8%      | 8%     |
| Capital Improvements            | \$0         | 0%      | \$0         | 0%      | 0%     | \$0         | 0%      | 0%     |
| Other Costs                     | \$0         | 0%      | \$0         | 0%      | 0%     | \$0         | 0%      | 0%     |
| Total Expenditures <sup>1</sup> | \$5,054,158 | 100%    | \$5,337,381 | 100%    | 6%     | \$5,480,896 | 100%    | 3%     |
| Amount per Pupil                | \$1,594     |         | \$1,669     |         | 5%     | \$1,713     |         | 3%     |

<sup>\*</sup>The Summary of Special Education Fund Expenditures by Function comes from pages 6-13 and only uses the "Special Education Fund" line items.

<sup>1.</sup> Total expenditures excludes the Special Ed Coop fund because it would include expenditures for all schools participating in the Coop.