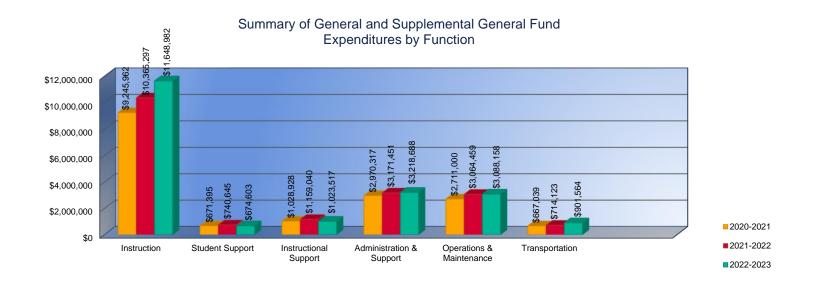

#### Summary of General and Supplemental General Fund Expenditures by Function\*

|                          |              | %     |              | %     |        |              | %     |        |
|--------------------------|--------------|-------|--------------|-------|--------|--------------|-------|--------|
|                          | 2020-2021    | of    | 2021-2022    | of    | %      | 2022-2023    | of    | %      |
|                          | Actual       | Total | Actual       | Total | Change | Budget       | Total | Change |
| Instruction              | \$9,245,962  | 53%   | \$10,365,297 | 54%   | 12%    | \$11,648,982 | 57%   | 12%    |
| Student Support          | \$671,395    | 4%    | \$740,645    | 4%    | 10%    | \$674,603    | 3%    | -9%    |
| Instructional Support    | \$1,028,928  | 6%    | \$1,159,040  | 6%    | 13%    | \$1,023,517  | 5%    | -12%   |
| Administration & Support | \$2,970,317  | 17%   | \$3,171,451  | 17%   | 7%     | \$3,218,688  | 16%   | 1%     |
| Operations & Maintenance | \$2,711,000  | 16%   | \$3,064,459  | 16%   | 13%    | \$3,088,158  | 15%   | 1%     |
| Transportation           | \$667,039    | 4%    | \$714,123    | 4%    | 7%     | \$901,564    | 4%    | 26%    |
| Capital Improvements     | \$0          | 0%    | \$0          | 0%    | 0%     | \$0          | 0%    | 0%     |
| Other Costs              | \$0          | \$0   | \$0          | \$0   | 0%     | \$0          | 0%    | 0%     |
| Total Expenditures       | \$17,294,641 | 100%  | \$19,215,015 | 100%  | 11%    | \$20,555,512 | 100%  | 7%     |
| Amount per Pupil         | \$5,455      |       | \$6,007      |       | 10%    | \$6,425      |       | 7%     |

<sup>\*</sup>The Summary of General and Supplemental General Fund Expenditures by Function comes from pages 6-13 and is the sum of the "General Fund" and "Supplemental General Fund" line items.

|                                 | 2020-2021   | %<br>of | 2021-2022   | %<br>of | %      | 2022-2023   | %<br>of | %      |
|---------------------------------|-------------|---------|-------------|---------|--------|-------------|---------|--------|
|                                 | Actual      | Total   | Actual      | Total   | Change | Budget      | Total   | Change |
| Instruction                     | \$4,654,917 | 92%     | \$4,921,546 | 92%     | 6%     | \$5,033,414 | 92%     | 2%     |
| Student Support                 | \$0         | 0%      | \$0         | 0%      | 0%     | \$0         | 0%      | 0%     |
| Instructional Support           | \$0         | 0%      | \$0         | 0%      | 0%     | \$0         | 0%      | 0%     |
| Administraton & Support         | \$0         | 0%      | \$0         | 0%      | 0%     | \$0         | 0%      | 0%     |
| Operations & Maintenance        | \$0         | 0%      | \$0         | 0%      | 0%     | \$0         | 0%      | 0%     |
| Transportation                  | \$399,241   | 8%      | \$415,835   | 8%      | 4%     | \$447,482   | 8%      | 8%     |
| Capital Improvements            | \$0         | 0%      | \$0         | 0%      | 0%     | \$0         | 0%      | 0%     |
| Other Costs                     | \$0         | 0%      | \$0         | 0%      | 0%     | \$0         | 0%      | 0%     |
| Total Expenditures <sup>1</sup> | \$5,054,158 | 100%    | \$5,337,381 | 100%    | 6%     | \$5,480,896 | 100%    | 3%     |
| Amount per Pupil                | \$1,594     |         | \$1,669     |         | 5%     | \$1,713     |         | 3%     |