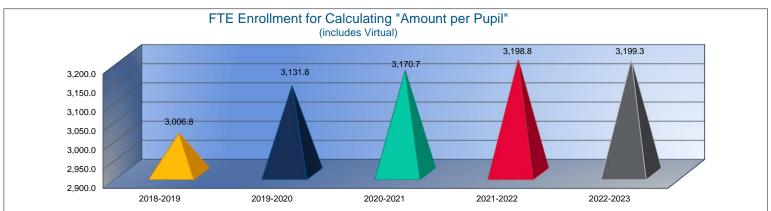

006.8             | 3,131.8             | 4%          | 3,170.7             | 1%          | 3,198.8             | 1%          | 3,199.3             | 0%          |
| Free Meal Student Headcount                 | 1,626               | 1,636               | 1%          | 1,704               | 4%          | 1,756               | 3%          | 1,756               | 0%          |
| Reduced Meal Student Headcount              | 254                 | 287                 | 13%         | 249                 | -13%        | 349                 | 40%         | 265                 | -24%        |

<sup>1.</sup> FTE Enrollment includes 9/20 and 2/20 counts, Preschool-Aged At-Risk (4 year olds). Beginning in the 2017-2018 school year, full-day Kindergarten is funded as 1.0 FTE. KAMS FTE is excluded.







2022-2023 USD # 250

#### Mill Rates by Fund

|                                     | 2020-2021 |
|-------------------------------------|-----------|
|                                     | Actual    |
| General                             | 20.000    |
| Supplemental General                | 15.259    |
| Adult Education                     | 0.000     |
| Capital Outlay                      | 8.000     |
| Declining Enrollment                | 0.000     |
| Cost of Living                      | 0.000     |
| Special Liability                   | 0.000     |
| School Retirement                   | 0.000     |
| Extraordinary Growth Facilities     | 0.000     |
| Bond and Interest #1                | 9.161     |
| Bond and Interest #2                | 0.000     |
| No Fund Warrant