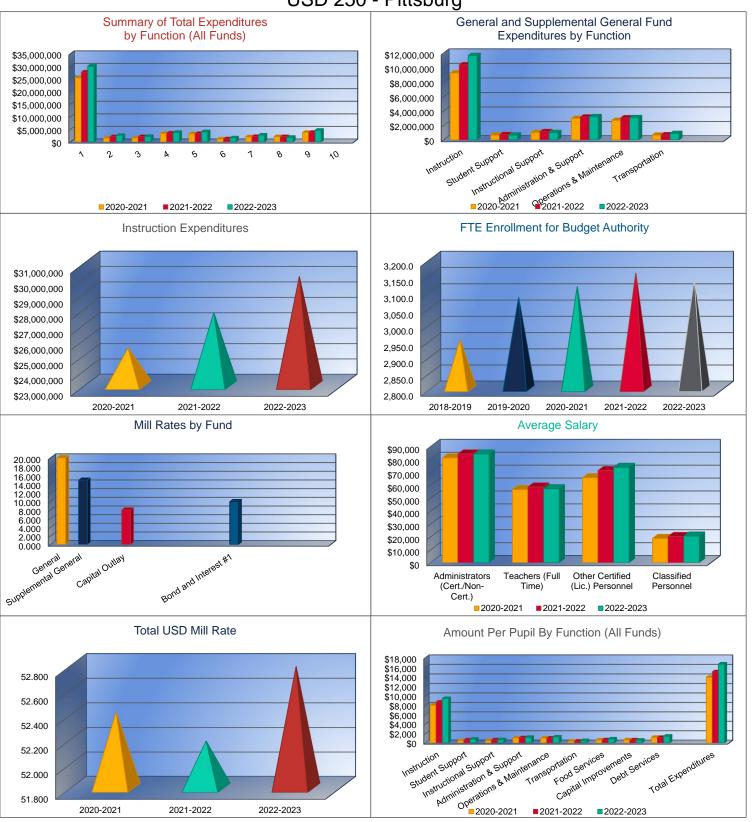

#### Summary of Total Expenditures by Function (All Funds)

|                                   | 2020-2021            | % of  | 2021-2022    | % of  | %      | 2022-2023    | % of  | %      |
|-----------------------------------|----------------------|-------|--------------|-------|--------|--------------|-------|--------|
|                                   | Actual               | Total | Actual       | Total | Change | Budget       | Total | Change |
| Instruction                       | \$25,425,955         | 58%   | \$27,738,193 | 58%   | 9%     | \$30,082,347 | 56%   | 8%     |
| Student Support Services          | \$1,511,886          | 3%    | \$2,059,976  | 4%    | 36%    | \$2,548,016  | 5%    | 24%    |
| Instructional Support Services    | \$1,533,687          | 3%    | \$2,118,523  | 4%    | 38%    | \$2,176,506  | 4%    | 3%     |
| Administration & Support          | \$3,347,250          | 8%    | \$3,523,952  | 7%    | 5%     | \$3,765,085  | 7%    | 7%     |
| Operations & Maintenance          | \$3,230,061          | 7%    | \$3,363,825  | 7%    | 4%     | \$4,047,592  | 8%    | 20%    |
| Transportation                    | \$1,157,231          | 3%    | \$1,228,370  | 3%    | 6%     | \$1,584,046  | 3%    | 29%    |
| Food Services                     | \$2,011,667          | 5%    | \$2,158,717  | 4%    | 7%     | \$2,711,489  | 5%    | 26%    |
| Capital Improvements              | \$2,081,773          | 5%    | \$2,092,411  | 4%    | 1%     | \$1,816,747  | 3%    | -13%   |
| Debt Services                     | \$3,757,988          | 9%    | \$3,810,762  | 8%    | 1%     | \$4,620,235  | 9%    | 21%    |
| Other Costs                       | \$0                  | 0%    | \$0          | 0%    | 0%     | \$0          | 0%    | 0%     |
| Total Expenditures                | 44,057,498           | 100%  | \$48,094,729 | 100%  | 9%     | \$53,352,063 | 100%  | 11%    |
| Amount per Pupil                  | \$13,895             |       | \$15,035     |       | 8%     | \$16,676     |       | 11%    |
| Current Expenditures <sup>2</sup> | \$41,493,638         | 100%  | \$45,902,418 | 100%  | 11%    | \$50,082,764 | 100%  | 9%     |
| Amount per Pupil                  | \$13,087             |       | \$14,350     |       | 10%    | \$15,654     |       | 9%     |
| Percent of Expenditures for Instr | ruction <sup>3</sup> |       |              |       |        |              | _     |        |
| Total Expenditures                | \$25,220,901         | 57%   | \$27,688,952 | 58%   | 1%     | \$29,726,229 | 56%   | -2%    |
| Current Expenditures              | \$25,220,901         | 61%   | \$27,688,952 | 60%   | -1%    | \$29,726,229 | 59%   | -1%    |

# Summary of General Fund Expenditures by Function\*

|                          | 2020-2021<br>Actual | %<br>of<br>Total | 2021-2022<br>Actual | %<br>of<br>Total | %<br>Change | 2022-2023<br>Budget | %<br>of<br>Total | %<br>Change |
|--------------------------|---------------------|------------------|---------------------|------------------|-------------|---------------------|------------------|-------------|
| Instruction              | \$5,329,193         | 41%              | \$4,749,454         | 36%              | -11%        | \$5,385,315         | 39%              | 13%         |
| Student Support          | \$671,395           | 5%               | \$740,645           | 6%               | 10%         | \$674,603           | 5%               | -9%         |
| Instructional Support    | \$885,124           | 7%               | \$895,129           | 7%               | 1%          | \$873,517           | 6%               | -2%         |
| Administration & Support | \$2,798,452         | 21%              | \$3,001,853         | 23%              | 7%          | \$3,040,473         | 22%              | 1%          |
| Operations & Maintenance | \$2,711,000         | 21%              | \$3,064,459         | 23%              | 13%         | \$3,088,158         | 22%              | 1%          |
| Transportation           | \$667,039           | 5%               | \$714,123           | 5%               | 7%          | \$901,564           | 6%               | 26%         |
| Capital Improvements     | \$0                 | 0%               | \$0                 | 0%               | 0%          | \$0                 | 0%               | 0%          |
| Other Costs              | \$0                 | 0%               | \$0                 | 0%               | 0%          | \$0                 | 0%               | 0%          |
| Total Expenditures       | \$13,062,203        | 100%             | \$13,165,663        | 100%             | 1%          | \$13,963,630        | 100%             | 6%          |
| Amount per Pupil         | \$4,120             |                  | \$4,116             |                  | 0%          | \$4,365             |                  | 6%          |

# Summary of Supplemental General Fund Expenditures by Function\*

|                          |             | %     |             | %     |        |             | %     |        |
|--------------------------|-------------|-------|-------------|-------|--------|-------------|-------|--------|
|                          | 2020-2021   | of    | 2021-2022   | of    | %      | 2022-2023   | of    | %      |
|                          | Actual      | Total | Actual      | Total | Change | Budget      | Total | Change |
| Instruction              | \$3,916,769 | 93%   | \$5,615,843 | 93%   | 43%    | \$6,263,667 | 95%   | 12%    |
| Student Support          | \$0         | 0%    | \$0         | 0%    | 0%     | \$0         | 0%    | 0%     |
| Instructional Support    | \$143,804   | 3%    | \$263,911   | 4%    | 84%    | \$150,000   | 2%    | -43%   |
| Administration & Support | \$171,865   | 4%    | \$169,598   | 3%    | -1%    | \$178,215   | 3%    | 5%     |
| Operations & Maintenance | \$0         | 0%    | \$0         | 0%    | 0%     | \$0         | 0%    | 0%     |
| Transportation           | \$0         | 0%    | \$0         | 0%    | 0%     | \$0         | 0%    | 0%     |
| Capital Improvements     | \$0         | 0%    | \$0         | 0%    | 0%     | \$0         | 0%    | 0%     |
| Other Costs              | \$0         | 0%    | \$0         | 0%    | 0%     | \$0         | 0%    | 0%     |
| Total Expenditures       | \$4,232,438 | 100%  | \$6,049,352 | 100%  | 43%    | \$6,591,882 | 100%  | 9%     |
| Amount per Pupil         | \$1,335     |       | \$1,891     |       | 42%    | \$2,060     |       | 9%     |

#### Summary of General and Supplemental General Fund Expenditures by Function\*

|                          |              | %     |              | %     |        |              | %     |        |
|--------------------------|--------------|-------|--------------|-------|--------|--------------|-------|--------|
|                          | 2020-2021    | of    | 2021-2022    | of    | %      | 2022-2023    | of    | %      |
|                          | Actual       | Total | Actual       | Total | Change | Budget       | Total | Change |
| Instruction              | \$9,245,962  | 53%   | \$10,365,297 | 54%   | 12%    | \$11,648,982 | 57%   | 12%    |
| Student Support          | \$671,395    | 4%    | \$740,645    | 4%    | 10%    | \$674,603    | 3%    | -9%    |
| Instructional Support    | \$1,028,928  | 6%    | \$1,159,040  | 6%    | 13%    | \$1,023,517  | 5%    | -12%   |
| Administration & Support | \$2,970,317  | 17%   | \$3,171,451  | 17%   | 7%     | \$3,218,688  | 16%   | 1%     |
| Operations & Maintenance | \$2,711,000  | 16%   | \$3,064,459  | 16%   | 13%    | \$3,088,158  | 15%   | 1%     |
| Transportation           | \$667,039    | 4%    | \$714,123    | 4%    | 7%     | \$901,564    | 4%    | 26%    |
| Capital Improvements     | \$0          | 0%    | \$0          | 0%    | 0%     | \$0          | 0%    | 0%     |
| Other Costs              | \$0          | \$0   | \$0          | \$0   | 0%     | \$0          | 0%    | 0%     |
| Total Expenditures       | \$17,294,641 | 100%  | \$19,215,015 | 100%  | 11%    | \$20,555,512 | 100%  | 7%     |
| Amount per Pupil         | \$5,455      |       | \$6,007      |       | 10%    | \$6,425      |       | 7%     |