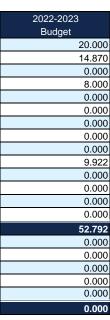

#### Summary of Total Expenditures by Function (All Funds)

|                                   | 2020-2021            | % of  | 2021-2022    | % of  | %      | 2022-2023    | % of  | %      |
|-----------------------------------|----------------------|-------|--------------|-------|--------|--------------|-------|--------|
|                                   | Actual               | Total | Actual       | Total | Change | Budget       | Total | Change |
| Instruction                       | \$25,425,955         | 58%   | \$27,738,193 | 58%   | 9%     | \$30,082,347 | 56%   | 8%     |
| Student Support Services          | \$1,511,886          | 3%    | \$2,059,976  | 4%    | 36%    | \$2,548,016  | 5%    | 24%    |
| Instructional Support Services    | \$1,533,687          | 3%    | \$2,118,523  | 4%    | 38%    | \$2,176,506  | 4%    | 3%     |
| Administration & Support          | \$3,347,250          | 8%    | \$3,523,952  | 7%    | 5%     | \$3,765,085  | 7%    | 7%     |
| Operations & Maintenance          | \$3,230,061          | 7%    | \$3,363,825  | 7%    | 4%     | \$4,047,592  | 8%    | 20%    |
| Transportation                    | \$1,157,231          | 3%    | \$1,228,370  | 3%    | 6%     | \$1,584,046  | 3%    | 29%    |
| Food Services                     | \$2,011,667          | 5%    | \$2,158,717  | 4%    | 7%     | \$2,711,489  | 5%    | 26%    |
| Capital Improvements              | \$2,081,773          | 5%    | \$2,092,411  | 4%    | 1%     | \$1,816,747  | 3%    | -13%   |
| Debt Services                     | \$3,757,988          | 9%    | \$3,810,762  | 8%    | 1%     | \$4,620,235  | 9%    | 21%    |
| Other Costs                       | \$0                  | 0%    | \$0          | 0%    | 0%     | \$0          | 0%    | 0%     |
| Total Expenditures                | 44,057,498           | 100%  | \$48,094,729 | 100%  | 9%     | \$53,352,063 | 100%  | 11%    |
| Amount per Pupil                  | \$13,895             |       | \$15,035     |       | 8%     | \$16,676     |       | 11%    |
| Current Expenditures <sup>2</sup> | \$41,493,638         | 100%  | \$45,902,418 | 100%  | 11%    | \$50,082,764 | 100%  | 9%     |
| Amount per Pupil                  | \$13,087             |       | \$14,350     |       | 10%    | \$15,654     |       | 9%     |
| Percent of Expenditures for Instr | ruction <sup>3</sup> |       |              |       |        |              | _     |        |
| Total Expenditures                | \$25,220,901         | 57%   | \$27,688,952 | 58%   | 1%     | \$29,726,229 | 56%   | -2%    |
| Current Expenditures              | \$25,220,901         | 61%   | \$27,688,952 | 60%   | -1%    | \$29,726,229 | 59%   | -1%    |