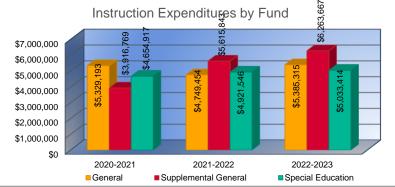

# Summary of General Fund Expenditures by Function\*

|                          | 2020-2021<br>Actual | %<br>of<br>Total | 2021-2022<br>Actual | %<br>of<br>Total | %<br>Change | 2022-2023<br>Budget | %<br>of<br>Total | %<br>Change |
|--------------------------|---------------------|------------------|---------------------|------------------|-------------|---------------------|------------------|-------------|
| Instruction              | \$5,329,193         | 41%              | \$4,749,454         | 36%              | -11%        | \$5,385,315         | 39%              | 13%         |
| Student Support          | \$671,395           | 5%               | \$740,645           | 6%               | 10%         | \$674,603           | 5%               | -9%         |
| Instructional Support    | \$885,124           | 7%               | \$895,129           | 7%               | 1%          | \$873,517           | 6%               | -2%         |
| Administration & Support | \$2,798,452         | 21%              | \$3,001,853         | 23%              | 7%          | \$3,040,473         | 22%              | 1%          |
| Operations & Maintenance | \$2,711,000         | 21%              | \$3,064,459         | 23%              | 13%         | \$3,088,158         | 22%              | 1%          |
| Transportation           | \$667,039           | 5%               | \$714,123           | 5%               | 7%          | \$901,564           | 6%               | 26%         |
| Capital Improvements     | \$0                 | 0%               | \$0                 | 0%               | 0%          | \$0                 | 0%               | 0%          |
| Other Costs              | \$0                 | 0%               | \$0                 | 0%               | 0%          | \$0                 | 0%               | 0%          |
| Total Expenditures       | \$13,062,203        | 100%             | \$13,165,663        | 100%             | 1%          | \$13,963,630        | 100%             | 6%          |
| Amount per Pupil         | \$4,120             |                  | \$4,116             |                  | 0%          | \$4,365             |                  | 6%          |

# Summary of Supplemental General Fund Expenditures by Function\*

|                          |             | %     |             | %     |        |             | %     |        |
|--------------------------|-------------|-------|-------------|-------|--------|-------------|-------|--------|
|                          | 2020-2021   | of    | 2021-2022   | of    | %      | 2022-2023   | of    | %      |
|                          | Actual      | Total | Actual      | Total | Change | Budget      | Total | Change |
| Instruction              | \$3,916,769 | 93%   | \$5,615,843 | 93%   | 43%    | \$6,263,667 | 95%   | 12%    |
| Student Support          | \$0         | 0%    | \$0         | 0%    | 0%     | \$0         | 0%    | 0%     |
| Instructional Support    | \$143,804   | 3%    | \$263,911   | 4%    | 84%    | \$150,000   | 2%    | -43%   |
| Administration & Support | \$171,865   | 4%    | \$169,598   | 3%    | -1%    | \$178,215   | 3%    | 5%     |
| Operations & Maintenance | \$0         | 0%    | \$0         | 0%    | 0%     | \$0         | 0%    | 0%     |
| Transportation           | \$0         | 0%    | \$0         | 0%    | 0%     | \$0         | 0%    | 0%     |
| Capital Improvements     | \$0         | 0%    | \$0         | 0%    | 0%     | \$0         | 0%    | 0%     |
| Other Costs              | \$0         | 0%    | \$0         | 0%    | 0%     | \$0         | 0%    | 0%     |
| Total Expenditures       | \$4,232,438 | 100%  | \$6,049,352 | 100%  | 43%    | \$6,591,882 | 100%  | 9%     |
| Amount per Pupil         | \$1,335     |       | \$1,891     |       | 42%    | \$2,060     |       | 9%     |

<sup>\*</sup>The Summary of General and Supplemental General Fund Expenditures by Function comes from pages 6-13 and is the sum of the "General Fund" and "Supplemental General Fund" line items.

|                                 | 2020-2021   | %<br>of | 2021-2022   | %<br>of | %      | 2022-2023   | %<br>of | %      |
|---------------------------------|-------------|---------|-------------|---------|--------|-------------|---------|--------|
|                                 | Actual      | Total   | Actual      | Total   | Change | Budget      | Total   | Change |
| Instruction                     | \$4,654,917 | 92%     | \$4,921,546 | 92%     | 6%     | \$5,033,414 | 92%     | 2%     |
| Student Support                 | \$0         | 0%      | \$0         | 0%      | 0%     | \$0         | 0%      | 0%     |
| Instructional Support           | \$0         | 0%      | \$0         | 0%      | 0%     | \$0         | 0%      | 0%     |
| Administraton & Support         | \$0         | 0%      | \$0         | 0%      | 0%     | \$0         | 0%      | 0%     |
| Operations & Maintenance        | \$0         | 0%      | \$0         | 0%      | 0%     | \$0         | 0%      | 0%     |
| Transportation                  | \$399,241   | 8%      | \$415,835   | 8%      | 4%     | \$447,482   | 8%      | 8%     |
| Capital Improvements            | \$0         | 0%      | \$0         | 0%      | 0%     | \$0         | 0%      | 0%     |
| Other Costs                     | \$0         | 0%      | \$0         | 0%      | 0%     | \$0         | 0%      | 0%     |
| Total Expenditures <sup>1</sup> | \$5,054,158 | 100%    | \$5,337,381 | 100%    | 6%     | \$5,480,896 | 100%    | 3%     |
| Amount per Pupil                | \$1,594     |         | \$1,669     |         | 5%     | \$1,713     |         | 3%     |