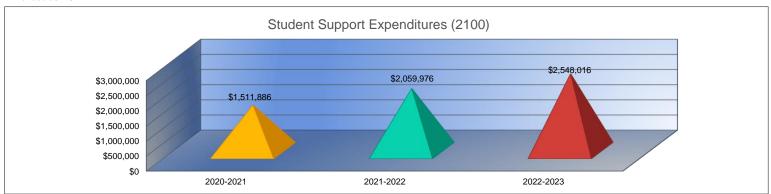

#### Summary of Total Expenditures by Function (All Funds)

|                                   | 2020-2021            | % of  | 2021-2022    | % of  | %      | 2022-2023    | % of  | %      |
|-----------------------------------|----------------------|-------|--------------|-------|--------|--------------|-------|--------|
|                                   | Actual               | Total | Actual       | Total | Change | Budget       | Total | Change |
| Instruction                       | \$25,425,955         | 58%   | \$27,738,193 | 58%   | 9%     | \$30,082,347 | 56%   | 8%     |
| Student Support Services          | \$1,511,886          | 3%    | \$2,059,976  | 4%    | 36%    | \$2,548,016  | 5%    | 24%    |
| Instructional Support Services    | \$1,533,687          | 3%    | \$2,118,523  | 4%    | 38%    | \$2,176,506  | 4%    | 3%     |
| Administration & Support          | \$3,347,250          | 8%    | \$3,523,952  | 7%    | 5%     | \$3,765,085  | 7%    | 7%     |
| Operations & Maintenance          | \$3,230,061          | 7%    | \$3,363,825  | 7%    | 4%     | \$4,047,592  | 8%    | 20%    |
| Transportation                    | \$1,157,231          | 3%    | \$1,228,370  | 3%    | 6%     | \$1,584,046  | 3%    | 29%    |
| Food Services                     | \$2,011,667          | 5%    | \$2,158,717  | 4%    | 7%     | \$2,711,489  | 5%    | 26%    |
| Capital Improvements              | \$2,081,773          | 5%    | \$2,092,411  | 4%    | 1%     | \$1,816,747  | 3%    | -13%   |
| Debt Services                     | \$3,757,988          | 9%    | \$3,810,762  | 8%    | 1%     | \$4,620,235  | 9%    | 21%    |
| Other Costs                       | \$0                  | 0%    | \$0          | 0%    | 0%     | \$0          | 0%    | 0%     |
| Total Expenditures                | 44,057,498           | 100%  | \$48,094,729 | 100%  | 9%     | \$53,352,063 | 100%  | 11%    |
| Amount per Pupil                  | \$13,895             |       | \$15,035     |       | 8%     | \$16,676     |       | 11%    |
| Current Expenditures <sup>2</sup> | \$41,493,638         | 100%  | \$45,902,418 | 100%  | 11%    | \$50,082,764 | 100%  | 9%     |
| Amount per Pupil                  | \$13,087             |       | \$14,350     |       | 10%    | \$15,654     |       | 9%     |
| Percent of Expenditures for Instr | ruction <sup>3</sup> |       |              |       |        |              | _     |        |
| Total Expenditures                | \$25,220,901         | 57%   | \$27,688,952 | 58%   | 1%     | \$29,726,229 | 56%   | -2%    |
| Current Expenditures              | \$25,220,901         | 61%   | \$27,688,952 | 60%   | -1%    | \$29,726,229 | 59%   | -1%    |