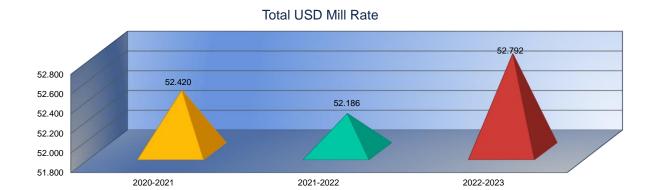

p Benefits | 0.000               |
| Recreation Commission               | 0.000               |
| Rec Comm Employee Bnfts             | 0.000               |
| TOTAL OTHER                         | 0.000               |

| 2021-2022 |        |
|-----------|--------|
| Actual    |        |
|           | 20.000 |
|           | 14.279 |
|           | 0.000  |
|           | 7.973  |
|           | 0.000  |
|           | 0.000  |
|           | 0.000  |
|           | 0.000  |
|           | 0.000  |
|           | 9.934  |
|           | 0.000  |
|           | 0.000  |
|           | 0.000  |
|           | 0.000  |
|           | 52.186 |
|           | 0.000  |
|           | 0.000  |
|           | 0.000  |
|           | 0.000  |
|           | 0.000  |
|           | 0.000  |
|           |        |





#### **Other Information**

|                    | 2020-2021     |
|--------------------|---------------|
|                    | Actual        |
| Assessed Valuation | \$163,148,234 |
| Total USD Debt     | \$42,408,078  |

| 2021-2022     |  |  |  |  |  |
|---------------|--|--|--|--|--|
| Actual        |  |  |  |  |  |
| \$164,291,650 |  |  |  |  |  |
| \$39,699,743  |  |  |  |  |  |

| 2022-2023     |
|---------------|
| Budget        |
| \$175,191,091 |
| \$53,885,537  |

#### **Assessed Valuation**



#### Total USD Debt



#### **Salaries**

|                                          | 2020-21 Actual |              |                | 2021-22 Actual |              |                   | 2022-23 Contracted |              |                   |
|-----------------------------------------