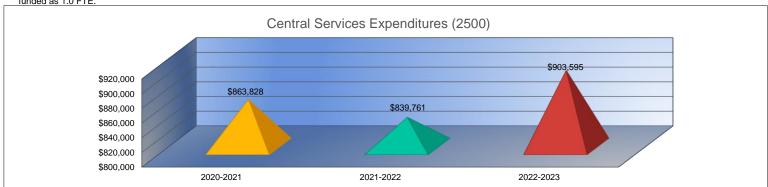

8%       |
|            |          |
|            |          |
|            |          |
| \$0        | 0%       |
| \$0        | 0%       |
| \$0        | 0%       |
| \$0        | 0%       |
| \$0        | 0%       |
| \$903,595  | 8%       |
| 3,199.3    | 0%       |
| \$282      | 7%       |
| \$0        | 0%       |
| \$0        | 0%       |
| \$0        | 0%       |
| \$903,595  | 8%       |

250

- 1. Gifts & Grants includes private grants and grants from non-federal sources.
- 2. Amount per pupil excludes the following funds: Adult Education, Adult Supplemental Education, and Special Education Coop.
- 3. FTE enrollment includes 9/20 and 2/20 counts, Preschool-Aged At-Risk (4 year old) and Virtual; excludes KAMS. Beginning in 2017-2018, full-day Kindergarten is funded as 1.0 FTE.



250

#### **Operations and Maintenance Expenditures (2600)**

|                                 | 2020-2021   |
|---------------------------------|-------------|
|                                 | Actual      |
| General                         | \$2,711,000 |
| Federal Funds                   | \$0         |
| Supplemental General            | \$0         |
| Preschool-Aged At-Risk          | \$0         |
| At Risk (K-12)                  | \$15,847    |
| Bilingual Education             | \$0         |
| Virtual Education               | \$0         |
| Capital Outlay                  | \$277,033   |
| Driver Training                 | \$0         |
| Declining Enrollment            | \$0         |
| Extraordinary School Program    | \$0         |
| Food Service                    |