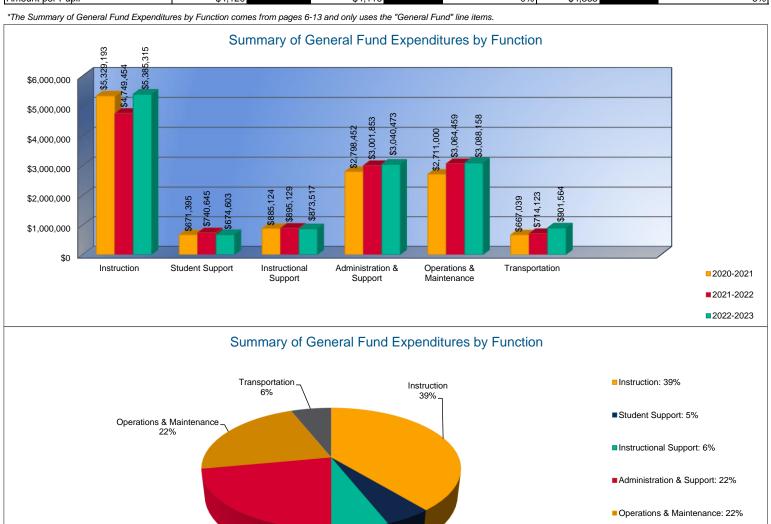

# Summary of Supplemental General Fund Expenditures by Function\*

|                          |             | %     |             | %     |        |             | %     |        |
|--------------------------|-------------|-------|-------------|-------|--------|-------------|-------|--------|
|                          | 2020-2021   | of    | 2021-2022   | of    | %      | 2022-2023   | of    | %      |
|                          | Actual      | Total | Actual      | Total | Change | Budget      | Total | Change |
| Instruction              | \$3,916,769 | 93%   | \$5,615,843 | 93%   | 43%    | \$6,263,667 | 95%   | 12%    |
| Student Support          | \$0         | 0%    | \$0         | 0%    | 0%     | \$0         | 0%    | 0%     |
| Instructional Support    | \$143,804   | 3%    | \$263,911   | 4%    | 84%    | \$150,000   | 2%    | -43%   |
| Administration & Support | \$171,865   | 4%    | \$169,598   | 3%    | -1%    | \$178,215   | 3%    | 5%     |
| Operations & Maintenance | \$0         | 0%    | \$0         | 0%    | 0%     | \$0         | 0%    | 0%     |
| Transportation           | \$0         | 0%    | \$0         | 0%    | 0%     | \$0         | 0%    | 0%     |
| Capital Improvements     | \$0         | 0%    | \$0         | 0%    | 0%     | \$0         | 0%    | 0%     |
| Other Costs              | \$0         | 0%    | \$0         | 0%    | 0%     | \$0         | 0%    | 0%     |
| Total Expenditures       | \$4,232,438 | 100%  | \$6,049,352 | 100%  | 43%    | \$6,591,882 | 100%  | 9%     |
| Amount per Pupil         | \$1,335     |       | \$1,891     |       | 42%    | \$2,060     |       | 9%     |