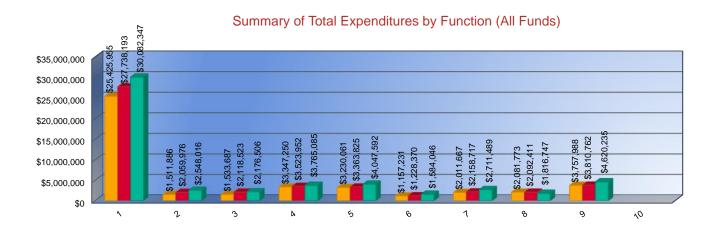

#### Summary of Total Expenditures by Function (All Funds)

|                                   | 2020-2021            | % of  | 2021-2022    | % of  | %      | 2022-2023    | % of  | %      |
|-----------------------------------|----------------------|-------|--------------|-------|--------|--------------|-------|--------|
|                                   | Actual               | Total | Actual       | Total | Change | Budget       | Total | Change |
| Instruction                       | \$25,425,955         | 58%   | \$27,738,193 | 58%   | 9%     | \$30,082,347 | 56%   | 8%     |
| Student Support Services          | \$1,511,886          | 3%    | \$2,059,976  | 4%    | 36%    | \$2,548,016  | 5%    | 24%    |
| Instructional Support Services    | \$1,533,687          | 3%    | \$2,118,523  | 4%    | 38%    | \$2,176,506  | 4%    | 3%     |
| Administration & Support          | \$3,347,250          | 8%    | \$3,523,952  | 7%    | 5%     | \$3,765,085  | 7%    | 7%     |
| Operations & Maintenance          | \$3,230,061          | 7%    | \$3,363,825  | 7%    | 4%     | \$4,047,592  | 8%    | 20%    |
| Transportation                    | \$1,157,231          | 3%    | \$1,228,370  | 3%    | 6%     | \$1,584,046  | 3%    | 29%    |
| Food Services                     | \$2,011,667          | 5%    | \$2,158,717  | 4%    | 7%     | \$2,711,489  | 5%    | 26%    |
| Capital Improvements              | \$2,081,773          | 5%    | \$2,092,411  | 4%    | 1%     | \$1,816,747  | 3%    | -13%   |
| Debt Services                     | \$3,757,988          | 9%    | \$3,810,762  | 8%    | 1%     | \$4,620,235  | 9%    | 21%    |
| Other Costs                       | \$0                  | 0%    | \$0          | 0%    | 0%     | \$0          | 0%    | 0%     |
| Total Expenditures                | 44,057,498           | 100%  | \$48,094,729 | 100%  | 9%     | \$53,352,063 | 100%  | 11%    |
| Amount per Pupil                  | \$13,895             |       | \$15,035     |       | 8%     | \$16,676     |       | 11%    |
| Current Expenditures <sup>2</sup> | \$41,493,638         | 100%  | \$45,902,418 | 100%  | 11%    | \$50,082,764 | 100%  | 9%     |
| Amount per Pupil                  | \$13,087             |       | \$14,350     |       | 10%    | \$15,654     |       | 9%     |
| Percent of Expenditures for Instr | ruction <sup>3</sup> |       |              |       |        |              | _     |        |
| Total Expenditures                | \$25,220,901         | 57%   | \$27,688,952 | 58%   | 1%     | \$29,726,229 | 56%   | -2%    |
| Current Expenditures              | \$25,220,901         | 61%   | \$27,688,952 | 60%   | -1%    | \$29,726,229 | 59%   | -1%    |

Functions Included: Instruction (1000), Student Support Services (2100), Instructional Support Services (2200), Administration & Support (2300, 2400, 2500), Operations & Maintenance (2600), Transportation (2700), Food Service (3100), Other Costs (2900, 3300), Capital Improvements (4000), Debt Services (5100) and Transfers (5200)