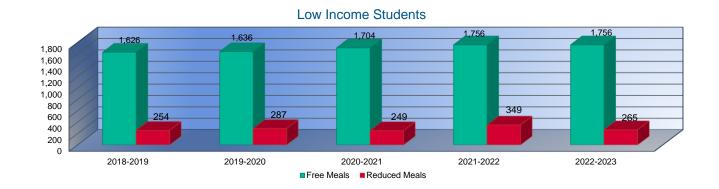

| Actual    | Actual    | Change | Actual    | Change | Actual    | Change | Budget    | Change |
| FTE Enrollment (excl. Virtual) <sup>1</sup> | 2,951.3   | 3,082.3   | 4%     | 3,115.5   | 1%     | 3,157.1   | 1%     | 3,136.0   | -1%    |
| Free Meal Student Headcount                 | 1,626     | 1,636     | 1%     | 1,704     | 4%     | 1,756     | 3%     | 1,756     | 0%     |
| Reduced Meal Student Headcount              | 254       | 287       | 13%    | 249       | -13%   | 349       | 40%    | 265       | -24%   |

<sup>1.</sup> FTE Enrollment includes 9/20 and 2/20 counts, Preschool-Aged At-Risk (4 year olds). Beginning in the 2017-2018 school year, full-day Kindergarten is funded as 1.0 FTE.

# FTE Enrollment for Computing State Foundation Aid (excludes Virtual)





# Mill Rates by Fund

|                                     | 2020-2021<br>Actual |
|-------------------------------------|---------------------|
| General                             | 20.000              |
| Supplemental General                | 15.259              |
| Adult Education                     | 0.000               |
| Capital Outlay                      | 8.000               |
| Declining Enrollment                | 0.000               |
| Cost of Living                      | 0.000               |
| Special Liability                   | 0.000               |
| School Retirement                   | 0.000               |
| Extraordinary Growth Facilities     | 0.000               |
| Bond and Interest #1                | 9.161               |
| Bond and Interest #2