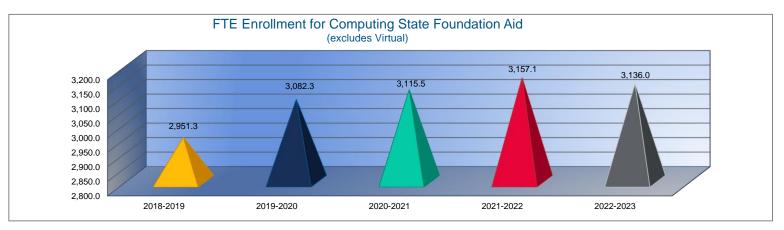

3,006.8             | 3,131.8             | 4%          | 3,170.7             | 1%          | 3,198.8             | 1%          | 3,199.3             | 0%          |
| Free Meal Student Headcount                 | 1,626               | 1,636               | 1%          | 1,704               | 4%          | 1,756               | 3%          | 1,756               | 0%          |
| Reduced Meal Student Headcount              | 254                 | 287                 | 13%         | 249                 | -13%        | 349                 | 40%         | 265                 | -24%        |

<sup>1.</sup> FTE Enrollment includes 9/20 and 2/20 counts, Preschool-Aged At-Risk (4 year olds). Beginning in the 2017-2018 school year, full-day Kindergarten is funded as 1.0 FTE. KAMS FTE is excluded.







2022-2023 USD # 250

#### Mill Rates by Fund

|                                     | 2020-2021 |
|-------------------------------------|-----------|
|                                     | Actual    |
| General                             | 20.000    |
| Supplemental General                | 15.259    |
| Adult Education                     | 0.000     |
| Capital Outlay                      | 8.000     |
| Declining Enrollment                | 0.000     |
| Cost of Living                      | 0.000     |
| Special Liability                   | 0.000     |
| School Retirement                   | 0.000     |
| Extraordinary Growth Facilities     | 0.000     |
| Bond and Interest #1                | 9.161     |
| Bond and Interest #2                | 0.000     |
| No Fund Warrant