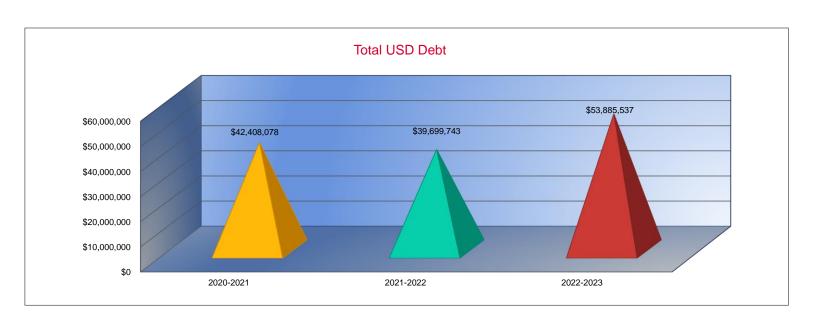

#### Summary of Total Expenditures by Function (All Funds)

|                                   | 2020-2021            | % of  | 2021-2022    | % of  | %      | 2022-2023    | % of  | %      |
|-----------------------------------|----------------------|-------|--------------|-------|--------|--------------|-------|--------|
|                                   | Actual               | Total | Actual       | Total | Change | Budget       | Total | Change |
| Instruction                       | \$25,425,955         | 58%   | \$27,738,193 | 58%   | 9%     | \$30,082,347 | 56%   | 8%     |
| Student Support Services          | \$1,511,886          | 3%    | \$2,059,976  | 4%    | 36%    | \$2,548,016  | 5%    | 24%    |
| Instructional Support Services    | \$1,533,687          | 3%    | \$2,118,523  | 4%    | 38%    | \$2,176,506  | 4%    | 3%     |
| Administration & Support          | \$3,347,250          | 8%    | \$3,523,952  | 7%    | 5%     | \$3,765,085  | 7%    | 7%     |
| Operations & Maintenance          | \$3,230,061          | 7%    | \$3,363,825  | 7%    | 4%     | \$4,047,592  | 8%    | 20%    |
| Transportation                    | \$1,157,231          | 3%    | \$1,228,370  | 3%    | 6%     | \$1,584,046  | 3%    | 29%    |
| Food Services                     | \$2,011,667          | 5%    | \$2,158,717  | 4%    | 7%     | \$2,711,489  | 5%    | 26%    |
| Capital Improvements              | \$2,081,773          | 5%    | \$2,092,411  | 4%    | 1%     | \$1,816,747  | 3%    | -13%   |
| Debt Services                     | \$3,757,988          | 9%    | \$3,810,762  | 8%    | 1%     | \$4,620,235  | 9%    | 21%    |
| Other Costs                       | \$0                  | 0%    | \$0          | 0%    | 0%     | \$0          | 0%    | 0%     |
| Total Expenditures                | 44,057,498           | 100%  | \$48,094,729 | 100%  | 9%     | \$53,352,063 | 100%  | 11%    |
| Amount per Pupil                  | \$13,895             |       | \$15,035     |       | 8%     | \$16,676     |       | 11%    |
| Current Expenditures <sup>2</sup> | \$41,493,638         | 100%  | \$45,902,418 | 100%  | 11%    | \$50,082,764 | 100%  | 9%     |
| Amount per Pupil                  | \$13,087             |       | \$14,350     |       | 10%    | \$15,654     |       | 9%     |
| Percent of Expenditures for Instr | ruction <sup>3</sup> |       |              |       |        |              | _     |        |
| Total Expenditures                | \$25,220,901         | 57%   | \$27,688,952 | 58%   | 1%     | \$29,726,229 | 56%   | -2%    |
| Current Expenditures              | \$25,220,901         | 61%   | \$27,688,952 | 60%   | -1%    | \$29,726,229 | 59%   | -1%    |