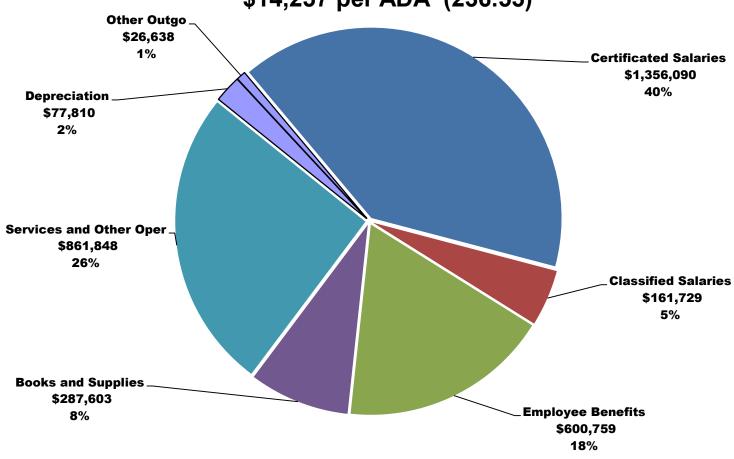

### ACE Charter High School 2021-22 Expenditures \$3,372,477 \$14,257 per ADA (236.55)

|          | Α      | В                                 | С                                                                                                        | М                    | N                    | 0                                      | Р            |
|----------|--------|-----------------------------------|----------------------------------------------------------------------------------------------------------|----------------------|----------------------|----------------------------------------|--------------|
| 1        |        |                                   | ACE Charter High School                                                                                  |                      |                      |                                        |              |
| 2        |        |                                   | Based on Governor's 2021-22 Budget                                                                       | t Proposal           |                      |                                        |              |
| 3 4      |        |                                   |                                                                                                          | 2021/22<br>Estimated | 2021/22<br>Unaudited | Unaudited Act<br>Estimated Act<br>Char | tuals Budget |
| 5        | Object | Description                       | Comments                                                                                                 | Actuals              | Actuals              | Amount                                 | %            |
| 6        |        | Certificated Salaries             |                                                                                                          |                      |                      |                                        |              |
| 7        | 1100   | Teachers                          | 13.00 FTE Teachers                                                                                       | \$ 954,490           | \$ 959,610           | \$ 5,120                               | 0.54%        |
| 8        | 1110   | Teachers - Substitutes            | Teacher Subs                                                                                             | 16,800               | 27,089               | 10,289                                 | 61.24%       |
| 9        | 1140   | Teacher Extra Duty                | ELO Summer School Teachers R7425                                                                         | 17,251               | 17,252               | 1                                      | 0.01%        |
| 10       | 1140   | Teacher Extra Duty                | Lions, Robotics, Math, Culinary, Gamers, ASB,<br>Yearbook, IB Coordinator, SGA, After-School<br>Tutoring | 20,412               | 28,502               | 8,090                                  | 39.63%       |
| 12       |        | Certificated Support Salaries     | 2.00 FTE Counselor                                                                                       | 89,969               | 99,856               | 9,887                                  | 10.99%       |
| 13       |        | Administration                    | 1.00 FTE Principal                                                                                       | 159,504              | 159,504              | -                                      | 0.00%        |
| 14       |        | Administration                    | .50 CTE Coordinator (paid with CTEIG)                                                                    | 45,684               | 54,481               | 8,797                                  | 19.26%       |
| 15       | 1300   | Administration                    | ELO Summer School Administration R7425                                                                   | 9,797                | 9,796                | (1)                                    | -0.01%       |
| 16<br>17 |        | Total Certificated Salaries       |                                                                                                          | £ 4 040 007          | £ 4 250 000          | <b>6</b> 40 400                        | 2.040/       |
| 18       |        | Classified Salaries               |                                                                                                          | \$ 1,313,907         | \$ 1,356,090         | \$ 42,183                              | 3.21%        |
| 19       | 2100   | Instructional Aides               | 1.00 FTE SpEd Paraeducator (ESSER III) R3214                                                             | \$ -                 | \$ -                 | \$ -                                   | 0.00%        |
| 20       |        | Cafeteria                         | .50 FTE Cafeteria Worker                                                                                 | 10,372               | 9,069                | (1,303)                                | -12.56%      |
| 20       |        | Clerical and Office               | 1.0 FTE Executive Assistant, 1.0 FTE Principal's                                                         | 117,958              | 125,831              | 7,873                                  | 6.67%        |
| 21       | 2400   |                                   | Secretary                                                                                                | 117,550              | 120,001              | 1,010                                  | 0.07 70      |
| 22       | 2400   | Clerical and Office               | ELO Summer School Clerical Support R7425                                                                 | 8,587                | 8,586                | (1)                                    | -0.01%       |
| 23       | 2900   | Other Classified                  | 1.00 FTE Campus Supervisor (includes summer school support)                                              | 17,669               | 18,243               | 574                                    | 3.25%        |
| 25       |        | Total Classified Salaries         |                                                                                                          | \$ 154,586           | \$ 161,729           | \$ 7,143                               | 4.62%        |
| 26       |        | Benefits                          |                                                                                                          |                      |                      |                                        |              |
| 27       |        | STRS (Retirement)                 | 19.100%                                                                                                  | \$ 203,891           | \$ 209,660           | \$ 5,769                               | 2.83%        |
| 28       |        | PERS (Retirement)                 | 25.370%                                                                                                  | 51,096               | 50,406               | (690)                                  |              |
| 29       |        | Medicare                          | 1.45%                                                                                                    | 24,569               | 24,524               | (45)                                   | -0.18%       |
| 30       |        | Medicare/OASDI                    | Medicare 1.45%/OASDI 6.2%                                                                                | 14,541               | 10,722               | (3,819)                                |              |
| 31       |        | Other State Revenue               | \$16,008 per full-time employee                                                                          | 234,121              | 237,424              | 3,303                                  | 1.41%        |
| 32       |        | Health and Welfare                | \$16,008 per full-time employee                                                                          | 33,156               | 35,589               | 2,433                                  | 7.34%        |
| 33       |        | State Unemployment Insurance      | 0.50%                                                                                                    | 7,397                | 7,322                | (75)                                   | -1.01%       |
| 34       | 3600   | Workers' Compensation             | 1.650%                                                                                                   | 24,801               | 25,112               | 311                                    | 1.25%        |
| 36<br>37 |        | Total Benefits Books and Supplies |                                                                                                          | \$ 593,572           | \$ 600,759           | \$ 7,187                               | 1.21%        |
| 31       |        | Dooks and Supplies                |                                                                                                          |                      |                      |                                        |              |