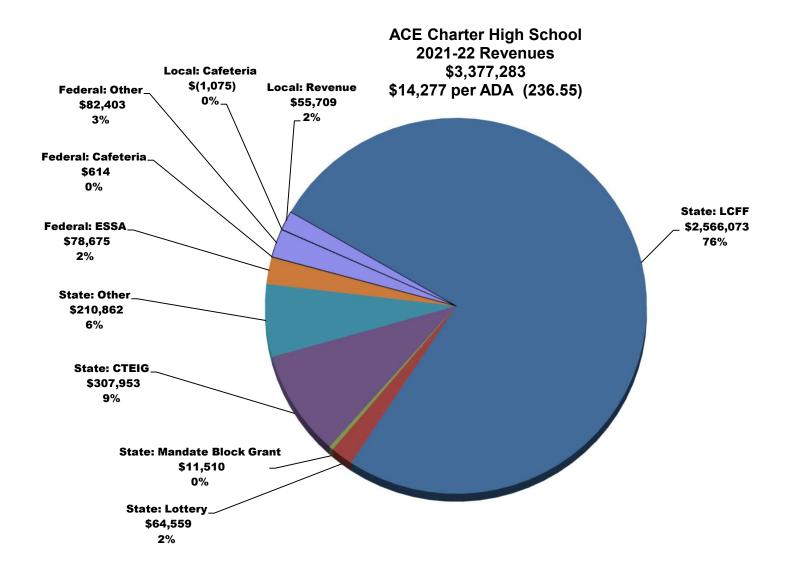

|          | Α      | В                                         | С                                                                | M           | N               | 0                    | Р              |  |  |  |
|----------|--------|-------------------------------------------|------------------------------------------------------------------|-------------|-----------------|----------------------|----------------|--|--|--|
| 1        |        | ACE Charter High School                   |                                                                  |             |                 |                      |                |  |  |  |
| 2        |        | Bas                                       | sed on Governor's 2021-22 Budge                                  | t Proposal  |                 |                      |                |  |  |  |
|          |        |                                           |                                                                  |             |                 | Unaudited            | Actuals vs.    |  |  |  |
|          |        |                                           |                                                                  |             |                 | Estimated Actuals    |                |  |  |  |
| 3        |        |                                           |                                                                  | 2021/22     | 2021/22         | Budget               | Change         |  |  |  |
| 4        |        |                                           |                                                                  | Estimated   | Unaudited       |                      |                |  |  |  |
|          | Object | Description                               | Comments                                                         | Actuals     | Actuals         | Amount               | %              |  |  |  |
| 6        |        |                                           |                                                                  |             |                 |                      |                |  |  |  |
| 7        |        | LCFF Sources                              |                                                                  |             |                 |                      |                |  |  |  |
| 8        |        | Education Protection Act (Prop 30)        |                                                                  | \$ 683,905  | \$ 866,631      | \$ 182,726           | 26.72%         |  |  |  |
| 9        |        | Education Protection Act (Prop 30)        | Prior Year Adjustment                                            | (32,182)    |                 | -                    | 0.00%          |  |  |  |
| 10       |        | Local Control Funding Formula             | State Aid                                                        | 1,077,955   | 869,317         | (208,638)            |                |  |  |  |
| 11       |        | LCFF State Aid                            | Prior Year Adjustment                                            | 10,496      | 25              | (10,471)             |                |  |  |  |
| 12       |        | In Lieu                                   | OUHSD                                                            | 804,206     | 830,118         | 25,912               | 3.22%          |  |  |  |
| 13       | 8096   | In Lieu                                   | Prior Year Adjustment                                            | 32,182      | 32,164          | (18)                 |                |  |  |  |
| 14       |        | Total LCFF Sources                        |                                                                  | \$2,576,562 | \$2,566,073     | \$ (10,489)          | -0.41%         |  |  |  |
| 15       |        | Federal Sources                           | Title I Deat A 2040 (in abode DA)                                | A 47 400    | A 50,000        | Φ 0.470              | 40.000/        |  |  |  |
| 16       |        | Other Federal Income                      | Title I, Part A 3010 (includes P/Y carryover)                    | \$ 47,189   | \$ 53,362       | \$ 6,173             | 13.08%         |  |  |  |
| 17<br>18 |        | Other Federal Income Other Federal Income | CARES Act - ESSER 3210<br>CRSSA Act - ESSER II 3212 (\$57,459)   | 4,346       | 4,346           | -                    | 0.00%<br>0.00% |  |  |  |
| 19       |        | Other Federal Income                      | ARP Act - ESSER III 3213 (\$227,893)                             | 34,134      | 35,984          | 1,850                | 5.42%          |  |  |  |
| 20       |        | Other Federal Income                      | ARP Act - ESSER III 3214 (\$65,389)                              | 34,134      | 35,964          | 1,000                | 0.00%          |  |  |  |
| 22       |        | Other Federal Income                      | ELO ESSER II 3216                                                | 25,536      | 25,536          |                      | 0.00%          |  |  |  |
| 22       |        | Other Federal Income                      | ELO GEER II 3217                                                 | 5,861       | 5,861           |                      | 0.00%          |  |  |  |
| 24       |        | Other Federal Income                      | ELO ESSER III 3218 (\$5,971)                                     | 10,676      | 10,676          | -                    | 0.00%          |  |  |  |
| 24<br>25 |        | Other Federal Income                      | ELO ESSER III 3219 (\$28,696)                                    | -           | -               | -                    | 0.00%          |  |  |  |
| 26       |        | Other Federal Income                      | Title II, Part A 4035                                            | 5,250       | 5,313           | 63                   | 1.20%          |  |  |  |
| 27       |        | Other Federal Income                      | Title IV, Part A 4127 (includes P/Y carryover)                   | 12,500      | 20,000          | 7,500                | 60.00%         |  |  |  |
| 30       |        | Other Federal Income                      | P-EBT 5810                                                       | -           | 614             |                      | New            |  |  |  |
| 31       |        | Total Federal Sources                     |                                                                  | \$ 145,492  | \$ 161,692      | \$ 16,200            | 11.13%         |  |  |  |
| 32       |        | Other State Revenue                       |                                                                  |             |                 |                      |                |  |  |  |
| 34       |        | Mandate Block Grant                       | Prior Year ADA x \$47.84                                         | \$ 11,078   | \$ 11,510       | \$ 432               | 3.90%          |  |  |  |
| 36       |        | Unrestricted Lottery                      | 236.55 ADA x 1.04446 @ \$163.00                                  | 40,272      | 43,173          | 2,901                | 7.20%          |  |  |  |
| 37       |        | Unrestricted Lottery                      | Prior Year Adjustment                                            | 982         | 982             | -                    | 0.00%          |  |  |  |
| 38       |        | Restricted Lottery                        | 236.55 ADA x 1.04446 @ \$65.00                                   | 16,059      | 19,993          | 3,934                | 24.50%         |  |  |  |
| 39       |        | Restricted Lottery                        | Prior Year Adjustment                                            | 411         | 411             | -                    | 0.00%          |  |  |  |
| 42       |        | Other State Revenue                       | Educator Effectiveness 6266                                      | 45,779      | 45,779          | (00.040)             | 0.00%          |  |  |  |
| 43       |        | Other State Revenue                       | CTEIG 6387                                                       | 330,265     | 307,953         | (22,312)             |                |  |  |  |
| 44<br>48 |        | Other State Revenue                       | Strong Workforce 6388                                            | 12,314      | 36,563          | 24,249               | 196.92%        |  |  |  |
| 48       |        | Other State Revenue Other State Revenue   | A-G Access Grant 7412                                            | -           | 23,777          | 23,777               | New<br>New     |  |  |  |
| 50       |        | Other State Revenue  Other State Revenue  | A-G Learning Loss Grant 7413<br>In-Person Instruction Grant 7422 | 95,873      | 8,914<br>95,873 | 8,914                | 0.00%          |  |  |  |
| 51       |        | Other State Revenue                       | ELO 7425                                                         | 95,673      |                 | -                    | 0.00%          |  |  |  |
| 54       | 0030   | Total Other State Revenue                 | LLO 1423                                                         | \$ 552,989  | \$ 594,884      | \$ 41,895            | 7.58%          |  |  |  |
| 55       |        | Other Local Revenue                       |                                                                  | Ψ 002,909   | ψ 034,004       | φ <del>-</del> 1,033 | 7.50 /6        |  |  |  |
| 56       |        | Interest                                  | 0.32% Interest Rate                                              | \$ 4,000    | \$ 3,525        | \$ (475)             | -11.88%        |  |  |  |
| 57       |        | Other Local Revenue                       | School Lunch Program 9531                                        | 756         | (1,075)         | (1,831)              |                |  |  |  |
| 58       |        | Other Local Revenue                       | Self Funding Authority (Ergo Funds)                              | 2,000       | (1,,110)        | (2,000)              |                |  |  |  |
| 60       |        | Other Local Revenue                       | Misc (STRS Refund) 0000                                          | 32,204      | 44,703          | 12,499               | 38.81%         |  |  |  |
| 61       |        | Other Local Revenue                       | Student Activity Funds 8210                                      | -           | 4,481           | 4,481                | New            |  |  |  |
| 64       |        | Other Local Revenue                       | Robotics Program 9082 (Haas Donation)                            | 3,000       | 3,000           | -                    | 0.00%          |  |  |  |
| 68       |        | Total Other Local Revenue                 | , , ,                                                            | \$ 41,960   | \$ 54,634       | \$ 12,674            | 30.20%         |  |  |  |
| 69       |        | TOTAL REVENUES                            |                                                                  | \$3,317,003 |                 |                      | 1.82%          |  |  |  |