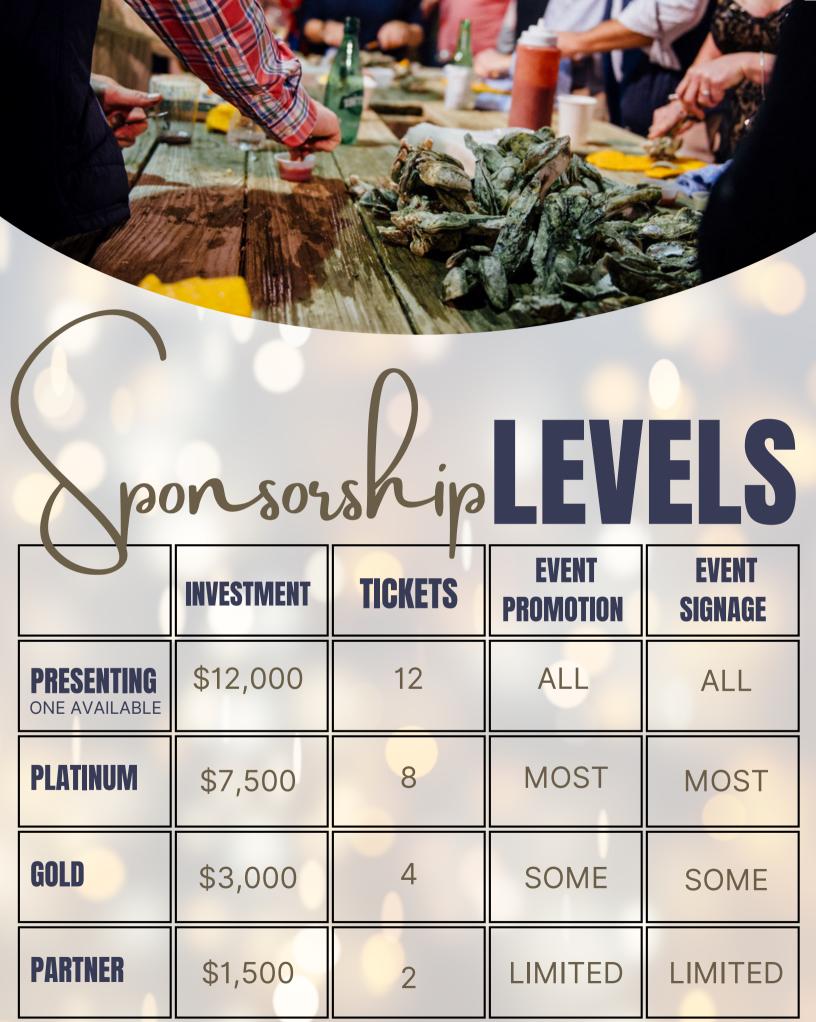

## ponsorship BENEFITS

|                                                  | PRSENTING<br>\$12,000 | <b>PLATINUM</b> \$7,500 | <b>GOLD</b><br>\$3,000 | <b>PARTNER</b> \$1,500 |
|--------------------------------------------------|-----------------------|-------------------------|------------------------|------------------------|
| NUMBER OF<br>TICKETS                             | 12                    | 8                       | 4                      | 2                      |
| DEDICATED SPACE<br>AT EVENT TO<br>SHOWCASE BRAND | <b>S</b>              |                         |                        |                        |
| MEDIA<br>COVERAGE                                | <b>S</b>              |                         |                        |                        |
| EMAIL<br>CAMPAIGN                                | <b>S</b>              | <b>⊗</b>                |                        |                        |
| SOCIAL<br>MEDIA                                  |                       | <b>⊗</b>                |                        |                        |
| EVENT<br>WEBSITE                                 | <b>S</b>              |                         |                        |                        |
| EVENT<br>SIGNAGE                                 | <b>S</b>              |                         |                        |                        |
| CAMPUS<br>SIGNAGE                                |                       |                         |                        |                        |