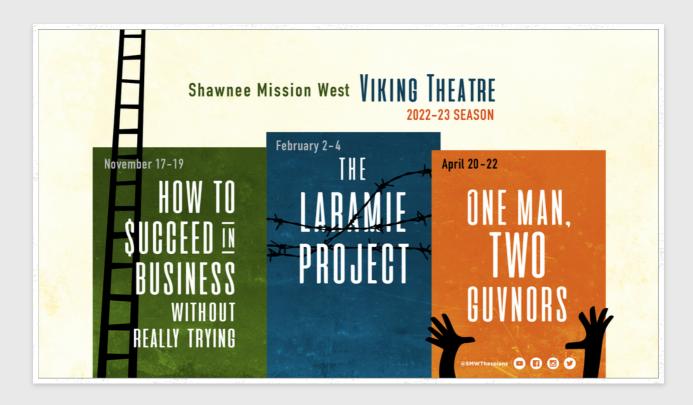

nk you.



# **PARKING PERMITS**

Sophomores, Juniors and Seniors are able to park on campus at SM West. A parking permit must be purchased and a parking sticker picked up from our Security personnel in the front entrance.

Parking is \$50 for the year.

It is extremely important that students only park in assigned areas for students, and not staff parking. Tickets will be assessed by our security staff. All rules and regulations are listed with the parking application. See the PDF below. Also included is a map of West parking.



Parking Registration Form.pdf





The circled spots on the map are where students can park.

The X's indicate STAFF parking.

Students are excluded from parking in the staff spaces.

Please refer to parking guidelines and fee structure for parking enforcement.





# **PTSA**

The PTSA (Parent-Teacher-Student-Association) is an important support system for our students and staff. Please consider becoming a member of our PTSA. Dues go to support senior scholarships, teacher grants for instructional support in the classroom, teacher appreciation and much more.

We encourage our community to attend any/all of the four scheduled meetings during the year:

Sept. 12, Nov. 14, Feb. 13 and April 10.

Each of the meetings will have reports from staff and PTSA committees and many times guest speakers are invited.

Please consider volunteering to lead a committee. The PTSA needs leaders for the following committees:

- Nurses Pantry Help coordinate donations of supplies of feminine hygiene products
- Royalty Coordinate the presentation of Top 12
   Candidat