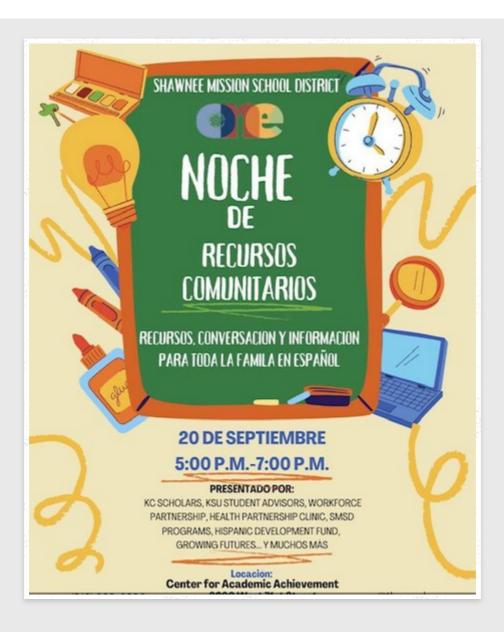

# BILINGUAL BACK TO SCHOOL NIGHT

¡Hola familias Viking!

SMSD está organizando su segunda noche de regreso a clases (noche de recursos) bilingüe (español y ingles). Todas las organizaciones que asisten cuentan con personal y recursos bilingües para ayudar a la familia con los registros de vacunación, Skyward, becas y muchos otros temas. ¿Preguntas? Envíe un correo electrónico a Elizabeth Ault.

Hello Viking Families!

SMSD is hosting their second bilingual in Spanish back to school night (resource night). All organizations attending will have bilingual resources and staff to assist you with vaccination

records, Skyward, scholarships, and many other important topics. Questions? Please email Elizabeth Ault.