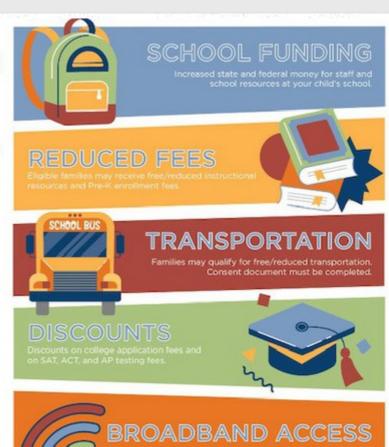

# FREE OR REDUCED LUNCH APPLICATION

# > Why Apply? <

Filling out the Free or Reduced Lunch Application helps with more than meals. Applying and qualifying can benefit families and students across the Shawnee Mission School District in multiple ways.

#### QUALIFYING APPLICATIONS CAN HELP WITH:

Food Service Department 6701 West 83rd Street Overland Park, KS 66204 (913) 993-9710

www.smsd.org This institution is an equal opportunity provider.

# FINANCIAMIENT

# TRANSP

# ACCESO DE **BANDA ANCHA**