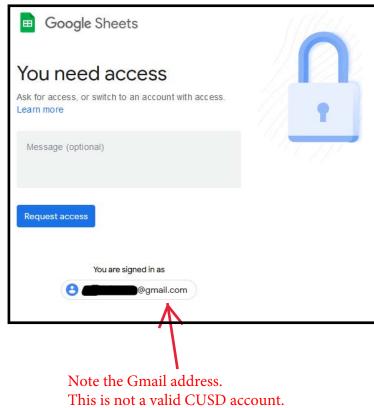

#### Common Sign-in Errors

To resolve either of these issues, sign out of your current Google account and sign back in with your @comptonusd.net username. (See previous page)

You will not be able to access Google services with your <u>@compton.k12.ca.us</u> email address, nor any personal Gmail address.

Note: Though there is no inbox associated with the account, any emails sent to your @comptonusd.net email are automatically forwarded to your @compton.k12.ca.us inbox