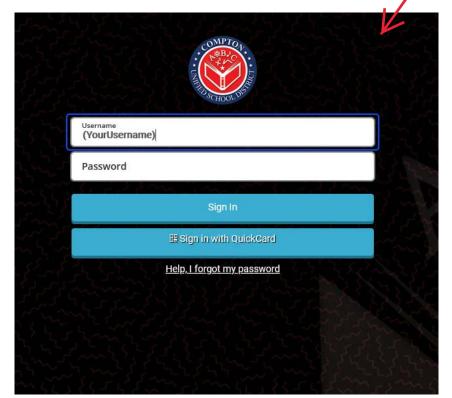

Instead of requiring a separate password, Google will redirect to Classlink for authentication.

Sign in with your District <u>Username</u> and Password to continue.

Note: Do not type in an email address into the Username field. It requires only your District Username.