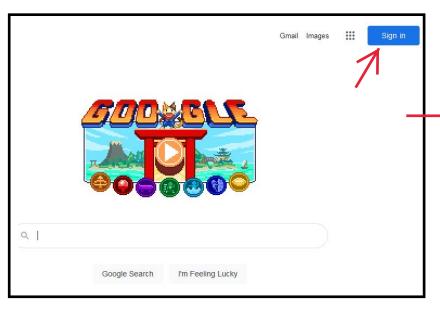

# Signing into your Google Account

- 1. Open any internet browser and go to Google.com
- 2. Click "Sign In" on the top right (if you are already signed in under another account, sign out first)
- 3. Input your @comptonusd.net email address
- 4. Sign into Classlink using your District Credentials