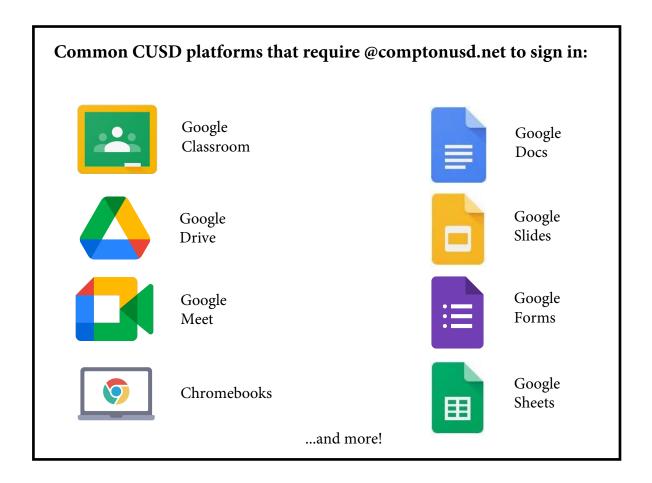

# (YourUsername)@comptonusd.net

- Login for Google Forms, Sheets, Docs, Drive, and all other Google Services
- Login for Google-Connected Apps (Seesaw, Nearpod, etc.)
- Login for Chromebooks
- Does NOT have an email inbox