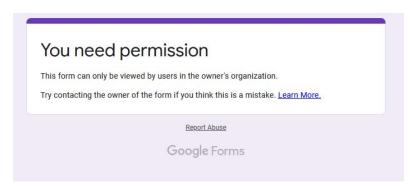

#### Common Sign-in Errors

To resolve either of these issues, sign out of your current Google account and sign back in with your @comptonusd.net username. (See previous page)