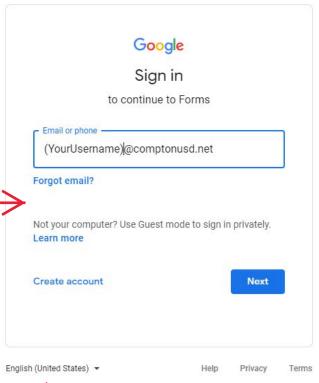

# Signing into your Google Account

- 1. Open any internet browser and go to Google.com
- 2. Click "Sign In" on the top right (if you are already signed in under another account, sign out first)
- 3. Input your @comptonusd.net email address
- 4. Sign into Classlink using your District Credentials