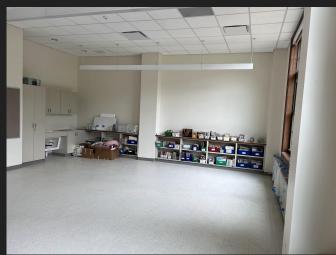

# Facilities Update/Summer 2022

Pelham UFSD Facilities Department

# Annual maintenance and deep cleaning of Glover, Friendship and Fields A, B & C



#### The scaffolding has been removed!





# PMHS Room 217





#### PMHS - Annual Deep Cleaning & Painting









#### PMS Annual Deep Cleaning & Painting





## **Hutchinson Elementary School**





#### **Hutchinson Elementary School**





## Colonial Elementary School





#### **Colonial Elementary School**





#### Siwanoy Elementary School





# Siwanoy Elementary School





#### Prospect Hill Elementary School







#### Prospect Hill Elementary School







## Prospect Hill Elementary School





#### Additional work

- All PMHS Hallways were painted
- PMHS Interior Renovations in progress delays due to labor and supplies/casework
- PMS Office Suite painted and touched up
- District personnel completed all locks at Hutchinson School
- Our normal cleaning and waxing and maintenance district-wide
- District utilized 30 seasonal student workers
- Grounds personnel repainted all lines (parking, play and safety) district-wide
- Siwanoy Teachers Room "renovated" with repurposed cabinets from central office demolition