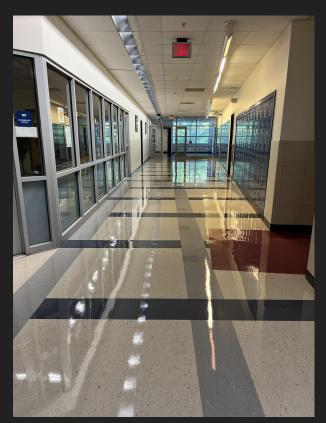

#### Additional work

- All PMHS Hallways were painted
- PMHS Interior Renovations in progress delays due to labor and supplies/casework
- PMS Office Suite painted and touched up
- District personnel completed all locks at Hutchinson School
- Our normal cleaning and waxing and maintenance district-wide
- District utilized 30 seasonal student workers
- Grounds personnel repainted all lines (parking, play and safety) district-wide
- Siwanoy Teachers Room "renovated" with repurposed cabinets from central office demolition