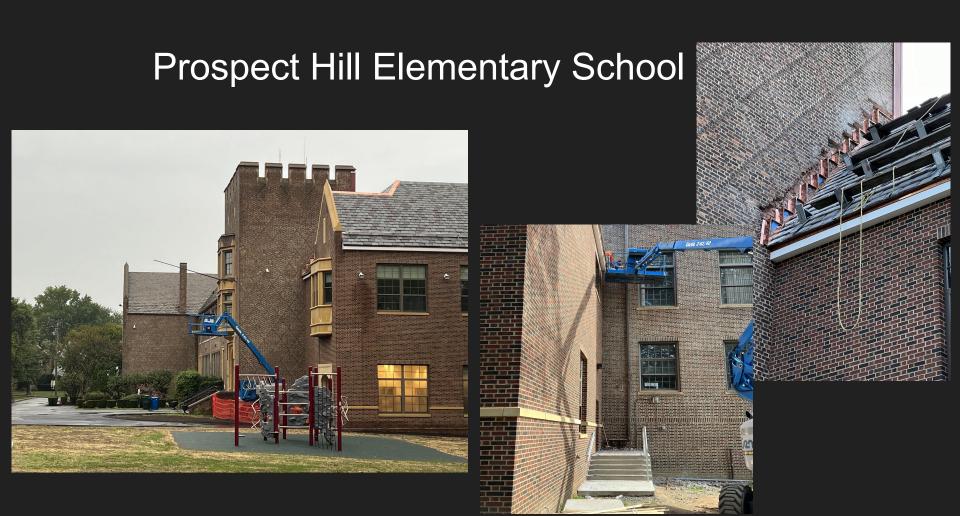

# Facilities Update/Summer 2022

Pelham UFSD Facilities Department

# Annual maintenance and deep cleaning of Glover, Friendship and Fields A, B & C



#### The scaffolding has been removed!





# PMHS Room 217





#### PMHS - Annual Deep Cleaning & Painting









#### PMS Annual Deep Cleaning & Painting





## **Hutchinson Elementary School**





#### **Hutchinson Elementary School**





## Colonial Elementary School





#### **Colonial Elementary School**





#### Siwanoy Elementary School





# Siwanoy Elementary School





#### Prospect Hill Elementary School







#### Prospect Hill Elementary School







## Prospect Hill Elementary School





#### Additional work

- All PMHS Hallways were painted
- PMHS Interior Renovations in progress delays due to labor and supplies/casework
- PMS Office Suite painted and touched up
- District personnel completed all locks at Hutchinson School
- Our normal cleaning and waxing and maintenance district-wide
- District utilized 30 seasonal student workers
- Grounds personnel repainted all lines (parking, play and safety) district-wide
- Siwanoy Teachers Room "renovated" with repurposed cabinets from central office demolition