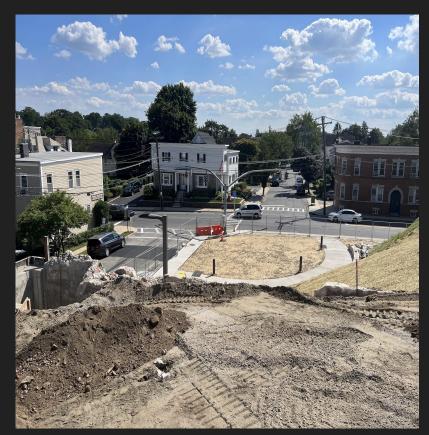

# Facilities Update/Summer 2022

Pelham UFSD Facilities Department

# Annual maintenance and deep cleaning of Glover, Friendship and Fields A, B & C



#### The scaffolding has been removed!





# PMHS Room 217





#### PMHS - Annual Deep Cleaning & Painting









#### PMS Annual Deep Cleaning & Painting





## **Hutchinson Elementary School**





#### **Hutchinson Elementary School**





## Colonial Elementary School





#### **Colonial Elementary School**





#### Siwanoy Elementary School





# Siwanoy Elementary School





#### Prospect Hill Elementary School







#### Prospect Hill Elementary School







## Prospect Hill Elementary School





#### Additional work

- All PMHS Hallways were painted
- PMHS Interior Renovations in progress delays due to labor and supplies/casework
- PMS Office Suite painted and touched up
- District personnel completed all locks at Hutchinson School
- Our normal cleaning and waxing and maintenance district-wide
- District utilized 30 seasonal student workers
- Grounds personnel repainted all lines (parking, play and safety) district-wide
- Siwanoy Teachers Room "renovated" with repurp