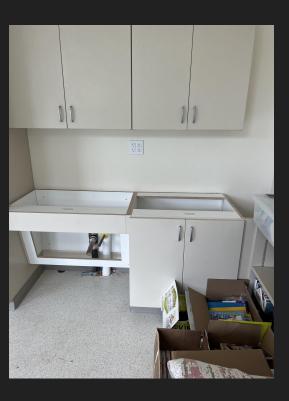

# Facilities Update/Summer 2022

Pelham UFSD Facilities Department

# Annual maintenance and deep cleaning of Glover, Friendship and Fields A, B & C



#### The scaffolding has been removed!





# PMHS Room 217





#### PMHS - Annual Deep Cleaning & Painting









#### PMS Annual Deep Cleaning & Painting





## **Hutchinson Elementary School**





#### **Hutchinson Elementary School**





## Colonial Elementary School





#### **Colonial Elementary School**





#### Siwanoy Elementary School





# Siwanoy Elementary School





#### Prospect Hill Elementary School







#### Prospect Hill Elementary School







## Prospect Hill Elementary School





#### Additional work

- All PMHS Hallways were painted
- PMHS Interior Renovations in progress delays due to labor and supplies/casework
- PMS Office Suite painted and touched up
- District personnel completed all locks at Hutchinson School
- Our normal cleaning and waxing and maintenance district-wide
- District utilized 30 seasonal student workers
- Grounds personnel repainted all lines (parking, play and safety) district-wide
- Siwanoy Teachers Room "renovated" with repurposed cabinets from central office demolition