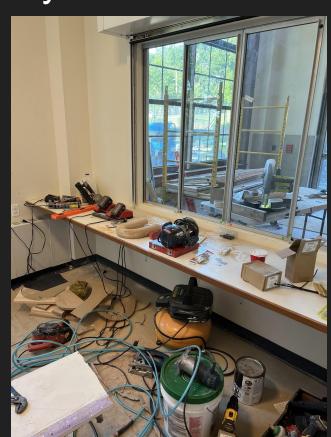

#### Additional work

- All PMHS Hallways were painted
- PMHS Interior Renovations in progress delays due to labor and supplies/casework
- PMS Office Suite painted and touched up
- District personnel completed all locks at Hutchinson School
- Our normal cleaning and waxing and maintenance district-wide
- District utilized 30 seasonal student workers
- Grounds personnel repainted all lines (parking, play and safety) district-wide
- Siwanoy Teachers Room "renovated" with repurposed cabinets from central office demolition