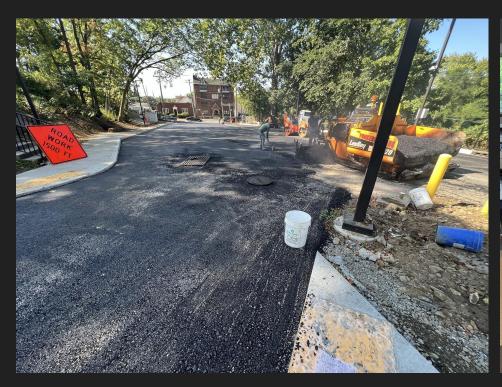

#### Additional work

- All PMHS Hallways were painted
- PMHS Interior Renovations in progress delays due to labor and supplies/casework
- PMS Office Suite painted and touched up
- District personnel completed all locks at Hutchinson School
- Our normal cleaning and waxing and maintenance district-wide
- District utilized 30 seasonal student workers
- Grounds personnel repainted all lines (parking, play and safety) district-wide
- Siwanoy Teachers Room "renovated" with repurposed cabinets from central office demolition