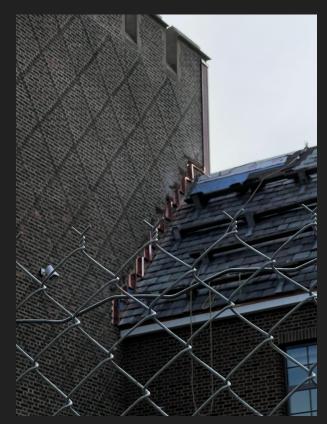

# Facilities Update/Summer 2022

Pelham UFSD Facilities Department

# Annual maintenance and deep cleaning of Glover, Friendship and Fields A, B & C



#### The scaffolding has been removed!





# PMHS Room 217





#### PMHS - Annual Deep Cleaning & Painting









#### PMS Annual Deep Cleaning & Painting





## **Hutchinson Elementary School**





#### **Hutchinson Elementary School**





## Colonial Elementary School





#### **Colonial Elementary School**





#### Siwanoy Elementary School





# Siwanoy Elementary School





#### Prospect Hill Elementary School







#### Prospect Hill Elementary School







## Prospect Hill Elementary School





#### Additional work

- All PMHS Hallways were painted
- PMHS Interior Renovations in progress delays due to labor and supplies/casework
- PMS Office Suite painted and touched up
- District personnel completed all locks at Hutchinson School
- Our normal cleaning and waxing and maintenance district-wide
- District utilized 30 seasonal student workers
- Grounds personnel repainted all lines (parking, play and safety) district-wide
- Siwanoy Teachers Room "renovated" with repurposed cabinets from central office demolition