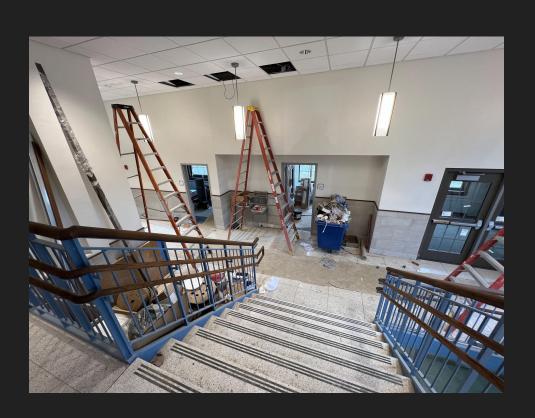

#### Additional work

- All PMHS Hallways were painted
- PMHS Interior Renovations in progress delays due to labor and supplies/casework
- PMS Office Suite painted and touched up
- District personnel completed all locks at Hutchinson School
- Our normal cleaning and waxing and maintenance district-wide
- District utilized 30 seasonal student workers
- Grounds personnel repainted all lines (parking, play and safety) district-wide
- Siwanoy Teachers Room "renovated" with repurposed cabinets from central office demolition