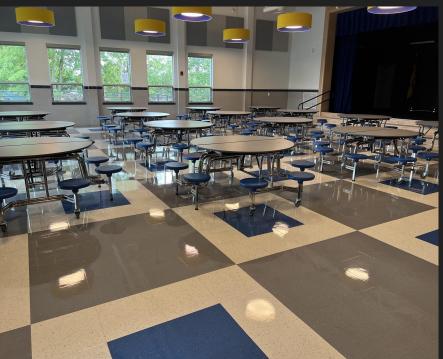

# Facilities Update/Summer 2022

Pelham UFSD Facilities Department

# Annual maintenance and deep cleaning of Glover, Friendship and Fields A, B & C



#### The scaffolding has been removed!





# PMHS Room 217





#### PMHS - Annual Deep Cleaning & Painting









#### PMS Annual Deep Cleaning & Painting





## **Hutchinson Elementary School**





#### **Hutchinson Elementary School**





## Colonial Elementary School





#### **Colonial Elementary School**





#### Siwanoy Elementary School





# Siwanoy Elementary School





#### Prospect Hill Elementary School







#### Prospect Hill Elementary School







## Prospect Hill Elementary School





#### Additional work

- All PMHS Hallways were painted
- PMHS Interior Renovations in progress delays due to labor and supplies/casework
- PMS Office Suite painted and touched up
- District personnel completed all locks at Hutchinson School
- Our normal cleaning and waxing and maintenance district-wide
- District utilized 30 seasonal student workers
- Grounds personnel repainted all lines (parking, play and safety) district-wide
- Siwanoy Teachers Room "renovated" with repurposed cabinets from central office demolition