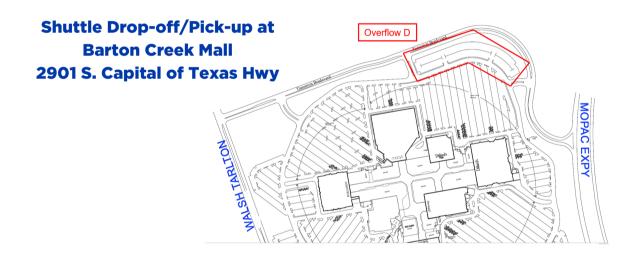

## FRIDAY, SEPT. 23 FOOTBALL/VOLLEYBALL SHUTTLE

Friday, Sept. 23 Westlake HS is hosting football and volleyball games so parking will be extremely limited. We are happy to offer free remote parking with shuttle service at Barton Creek Mall.

Multiple shuttles will run beginning at 5:45pm and will run continuously throughout and after the football game ends. Shuttle buses will have signs indicating Barton Creek Mall. Gates to the stadium open at 6:30pm.