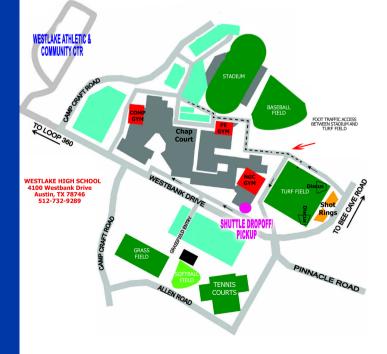

## WESTLAKE VS. LAKE TRAVIS



## FRIDAY, SEPT. 23 FOOTBALL/VOLLEYBALL SHUTTLE

Friday, Sept. 23 Westlake HS is hosting football and volleyball games so parking will be extremely limited. We are happy to offer free remote parking with shuttle service at Barton Creek Mall.

Multiple shuttles will run beginning at 5:45pm and will run continuously throughout and after the football game ends. Shuttle buses will have signs indicating Barton Creek Mall. Gates to the stadium open at 6:30pm.



## Shuttle Drop-off/Pick-up at Westlake HS



## **PLEASE...**

- Don't forget your clear bag!
- Have your ticket barcode ready or pre-load into your Apple Wallet (don't rely on WIFI at the stadium to download your ticket!)
- Get in line early to enter the stadium - there will be long lines before kickoff!