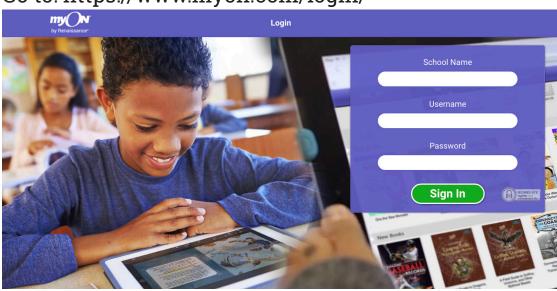

### Log in to myON®

Access to thousands of enhanced digital books!

Go to: https://www.myon.com/login/

#### Login instructions

Enter the following information and click on the Sign In button

- \* Hint: If your student has not set their student created district password\*, the default password is YYYYMM (birthday).
- \*If needed, contact the Media Specialist at the school to reset the password.