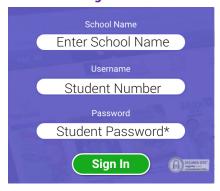

#### Login instructions

Enter the following information and click on the Sign In button

- \* Hint: If your student has not set their student created district password\*, the default password is YYYYMM (birthday).
- \*If needed, contact the Media Specialist at the school to reset the password.