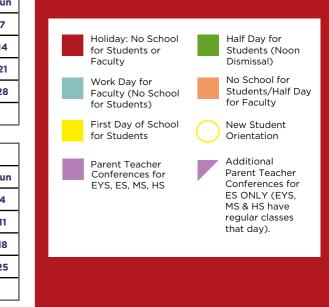

**NOTE:** Middle School and High School students will be dismissed early at 2:30pm every Wednesday.

July 20: Dept. Chairs, Grade, and Subject Leaders Orientation

July 21-22 & 25-26: Training days for faculty July 25-26: New Student Orientation July 27: First Day of School for All Students Aug 15: Assumption Day (No School) Sept 15: Half day for students (Noon Dismissal) Sept 19-23: Dieciocho Holiday (No School) Oct 10: Encuentro de los Dos Mundos (No School) Oct 31: Evangelic/Protestant Holiday (No School) October 7 & 11-12: Parent-Teacher Conferences are No School days and may vary by division Nov 1: All Saints Day (No School) Nov 24: No School Students/Half Day Faculty & Staff Nov 25: No School for Students or Faculty & Staff Dec 8: Immaculate Conception Day (No School) Dec 15: Last Day for Students Dec 16: Last Day for Faculty

Dec 16-Feb 12 : Summer Vacation for Students

- Feb 8-10: Training Days for Faculty Feb 13: First Day for Students
- Feb 13: First Day for Students
- April 6-7: Easter Holiday (No School) April 10-12: Parent-Teacher Conferences are No School
- days and may vary by division
- May 1: Labor Day (No School)
- June 15: Last School Day for Students
- June 16: Last Work Day for Faculty
- June 16 : Winter Vacation Begins for Students