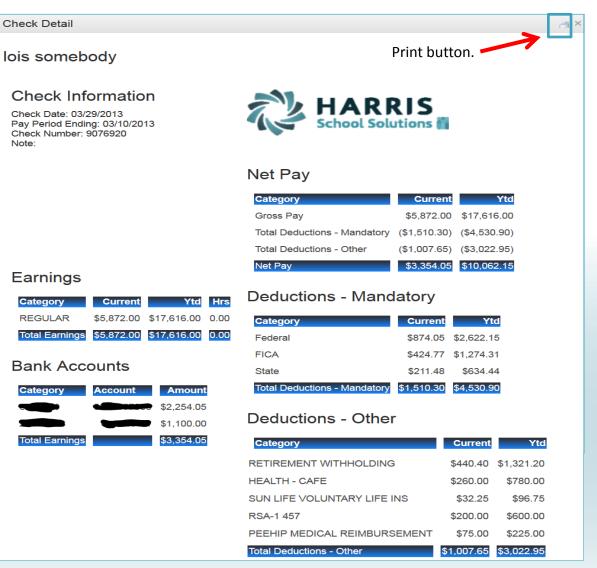

$5,817.52 | \$3,421.1  |
| 64                    | 06/27/2013          | 480815 - (Statement) | 06/30/2013        | \$5,817.52 | \$3,421.1  |
|                       | 05/30/2013          | 479645 - (Statement) | 05/31/2013        | \$5,817.52 | \$3,421.1  |
| eave -                | 04/29/2013          | 478426 - (Statement) | 04/30/2013        | \$5,817.52 | \$3,421.1  |
| arnings Summary       | 03/28/2013          | 477231 - (Statement) | 03/29/2013        | \$5,817.52 | \$3,421.1  |
| anningo oanninary     | 02/28/2013          | 476029 - (Statement) | 02/15/2013        | \$5,817.52 | \$3,421.1  |
| Check Inquiry         | 01/30/2013          | 474796 - (Statement) | 01/31/2013        | \$5,817.52 | \$3,421.1  |

#### Employee's detail check information can be displayed and printed.



If the district is using Harris School Solutions Document Service product to produce their checks and statements, the check/statement detail will display as a copy of the original check/statement. The employee can also print a copy of the displayed check/statement.

| LIIZABETH TAYLOR         999999         10/15/2013         10/31/2013         485664           DESCRIPTION         CURRENT AMOUNT         DESCRIPTION         CURRENT AMOUNT         YDD AMOUNT         YDD AMOUNT           Regular Fay         5,852.85         FED WH         819.74         5,138.           STATE WH         263.33         2,354.         SS WH         324.20         324.4           MC WH         75.82         678.         SS STATE WH         36.53         523.5           POCO - G.F         402.00         3,618.