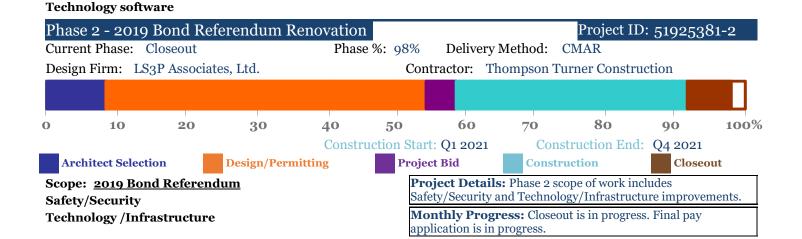

## MONTHLY REFFERENDUM REPORT DETAILED - as of August 31, 2022

Safety/Security

01 Design Services)

**Special Inspections (from District** 

Technology /Infrastructure Technology Items under \$5,000