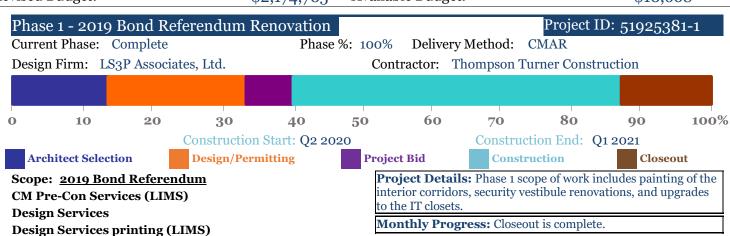

## Lady's Island Middle School 30 Cougar Dr, Lady's Island 29907

Cluster: Beaufort Principal: Dr. Chavon Browne

| Original Appropriations: | \$2,517,742 | Encumbered and Paid: | \$2,164,036 |
|--------------------------|-------------|----------------------|-------------|
| Transfers/Adjustments:   | (\$343,037) | Paid to Date:        | \$1,653,853 |
| Revised Budget:          | \$2,174,705 | Available Budget:    | \$10,668    |