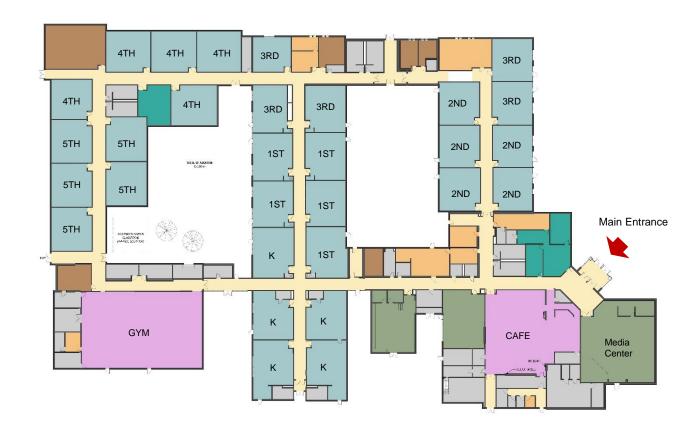

### Option 3A – Base + Mile Creek Renovate as New

**CENTER SCHOOL** PK POST GRAD, ALT ED & BOE 105 @ 100% CAPACITY

**BASE SCOPE WORK ONLY** 

LOL MIDDLE SCHOOL 6-8 GRADES 462 @ 100% CAPACITY

BASE SCOPE WORK ONLY

LYME CONSOLIDATED K-5 GRADES 230 @ 100% CAPACITY BASE SCOPE WORK ONLY

MILE CREEK K-5 GRADES 460 @ 100% CAPACITY RENOVATE AS NEW PROJECT SPACE STANDARD WAIVER FOR 5,340 SF