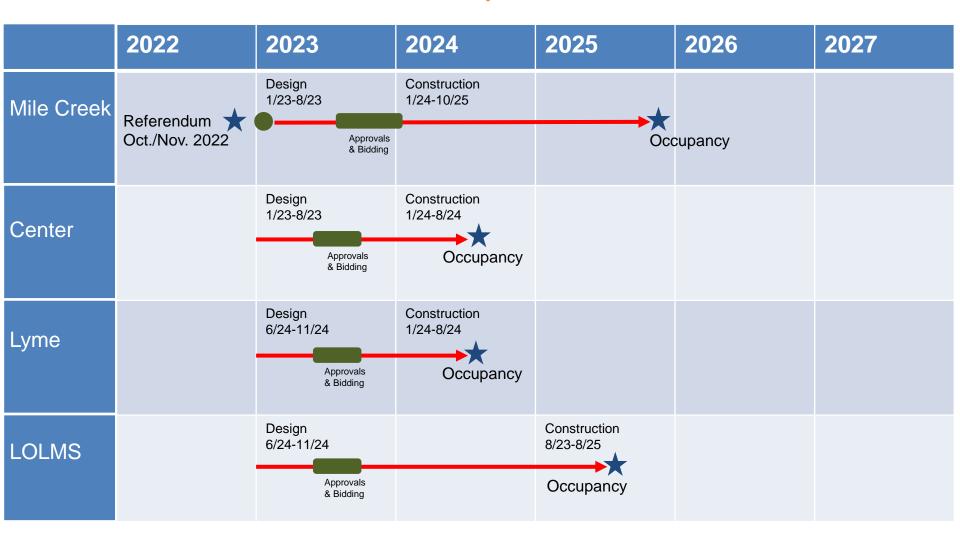

d Lyme-Old Lyme Middle School And Related Costs And Authorizing The Issuance Of \$57,555,000 Bonds Of The District To Meet Said Appropriation And Pending The Issuance Thereof The Making Of Temporary Borrowings For Such Purpose", will be voted on tonight.

### Priorities

- 1. End of life HVAC systems
- 2. Code Compliance
- 3. Safety and Security
- 4. Enrollment

### Option 3A – Base + Mile Creek Renovate as New



**CENTER SCHOOL** PK POST GRAD, ALT ED & BOE 105 @ 100% CAPACITY

**BASE SCOPE WORK ONLY** 



LOL MIDDLE SCHOOL 6-8 GRADES 462 @ 100% CAPACITY

BASE SCOPE WORK ONLY



LYME CONSOLIDATED K-5 GRADES 230 @ 100% CAPACITY BASE SCOPE WORK ONLY



MILE CREEK K-5 GRADES 460 @ 100% CAPACITY RENOVATE AS NEW PROJECT SPACE STANDARD WAIVER FOR 5,340 SF



### POTENTIAL SCHEDULE – Option 3A



### Construction Cost Estimate – Option 3A

#### Region 18 Schools

Lyme / Old Lyme

Existing Conditions Survey's Dated: August 2021 Estimate Date: 03/21/2022



| Part