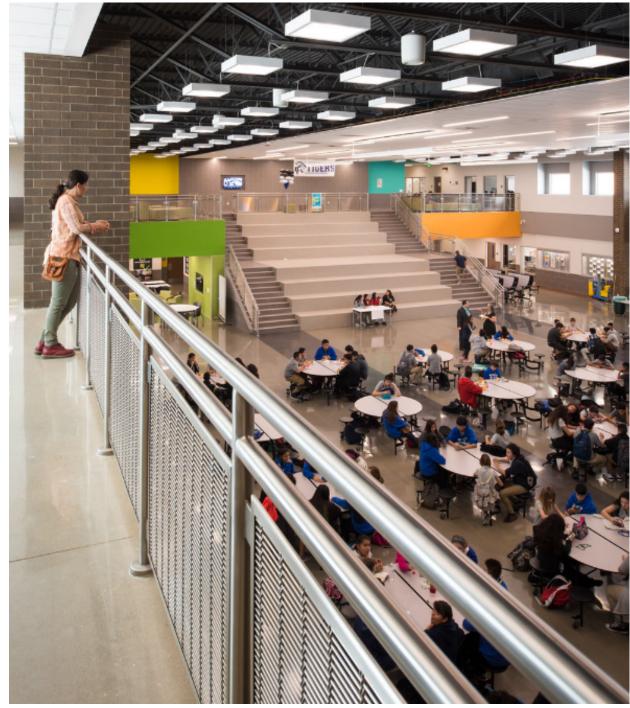

### 1500 Prototype MS

**Example: Salyards MS** 

Cypress-Fairbanks Independent School District 1,500 Student Capacity

Grades Served: 6-8

Site: 29.9 acres

Facility: 249,592 SF

- Administration
- Circulation
- Dining
- Fine Arts
- Media Center
- MEP
- Physical Education
- Restrooms