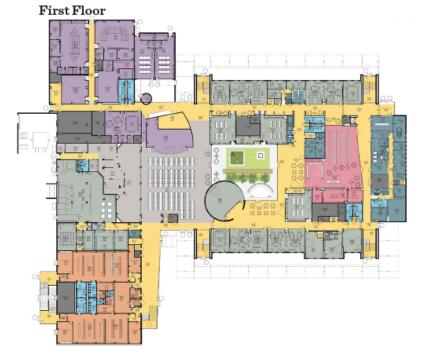

### 1500 Prototype MS

**Example: Salyards MS** 

Cypress-Fairbanks Independent School District 1,500 Student Capacity

Grades Served: 6-8

Site: 29.9 acres

Facility: 249,592 SF

- Administration
- Circulation
- Dining
- Fine Arts
- Media Center
- MEP
- Physical Education
- Restrooms

#### Second Floor

Third Floor