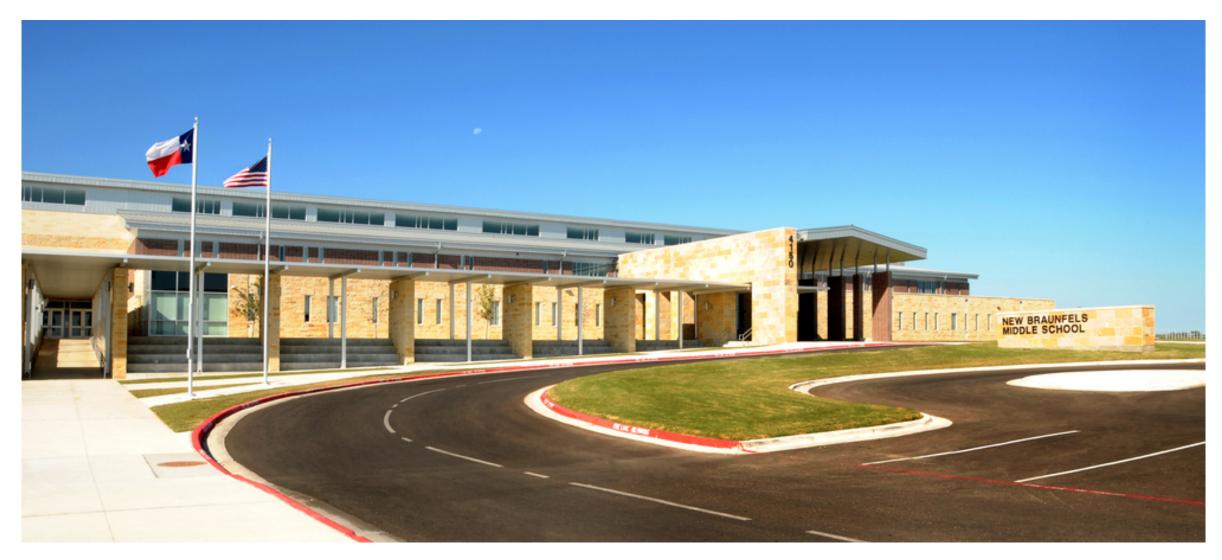

# New Braunfels Independent School District

New Braunfels Junior High School Phase II Addition

**Design Development** 

October 10, 2017

| New Braunfels ISD Facilities Planning A           | Meeting         |                  |                  |                 |
|---------------------------------------------------|-----------------|------------------|------------------|-----------------|
| Tuesday, October 10, 2017                         |                 |                  |                  |                 |
| -                                                 |                 | Inflation at 10% | Inflation at 10% | Inflation at 8% |
| Project Type                                      | Costs in 2018   | Cost in 2019     | Cost in 2020     | Cost in 2021    |
| New Prototype Elementary School                   | \$24,500,000.00 | \$26,950,000.00  | \$29,650,000.00  | \$32,022,000.00 |
| (1-story plan, 800 students)                      |                 |                  |                  |                 |
| Veramendi Construction Cost May 2016 \$22,637,106 |                 |                  |                  |                 |
| 93,151 Total SF                                   |                 |                  |                  |                 |
| New Prototype Middle School                       |                 |                  |                  |                 |
| (2-story plan, 1200 students)                     |                 |                  |                  |                 |
| McCormick MS - Hays CISD                          | \$37,500,000.00 | \$41,250,000.00  | \$45,375,000.00  | \$49,005,000.00 |
| 143,680 Total SF                                  |                 |                  |                  |                 |
| New Prototype Middle School                       |                 |                  |                  |                 |
| (2-story plan, 1500 students)                     |                 |                  |                  |                 |
| Salyards MS - CyFair ISD                          | \$62,400,000.00 | \$68,640,000.00  | \$75,500,000.00  | \$81,540,000.00 |
| 249,592 Total SF                                  |                 |                  |                  |                 |
| New wing addition at NBMS                         |                 |                  |                  |                 |
| (3 story plan, add 600 students)                  | \$24,700,000.00 | \$27,170,000.00  | \$29,887,000.00  | \$32,278,000.00 |
| 95,000 Total SF                                   | -               |                  |                  |                 |
|                                                   |                 |                  |                  |                 |