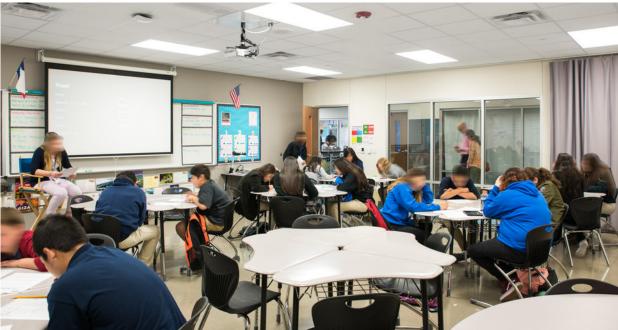

### 1500 Prototype MS

**Example: Salyards MS** 

Cypress-Fairbanks Independent School District 1,500 Student Capacity

Grades Served: 6-8

Site: 29.9 acres

Facility: 249,592 SF

- Administration
- Circulation
- Dining
- Fine Arts
- Media Center
- MEP
- Physical Education
- Restrooms