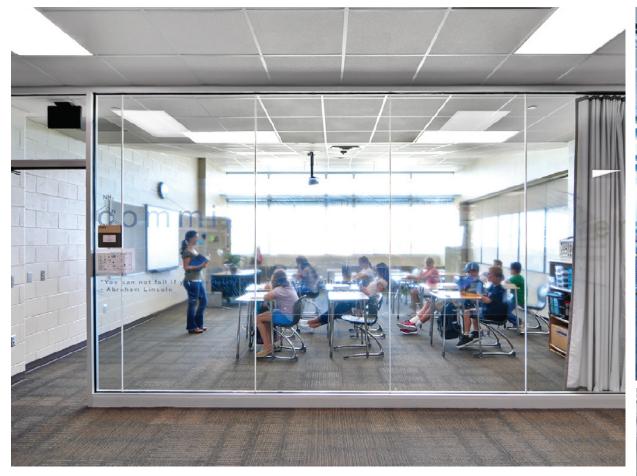

## 1200 Prototype MS

**Example: McCormick MS** 

Hays Consolidated Independent School District 1,200 Student Capacity

Grades Served: 6-8

Site: 51 acres

Facility: 2143,680 SF