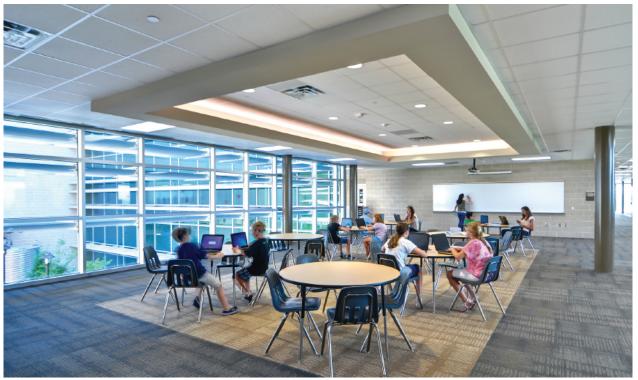

## 1200 Prototype MS

**Example: McCormick MS** 

Hays Consolidated Independent School District 1,200 Student Capacity

Grades Served: 6-8

Site: 51 acres

Facility: 2143,680 SF