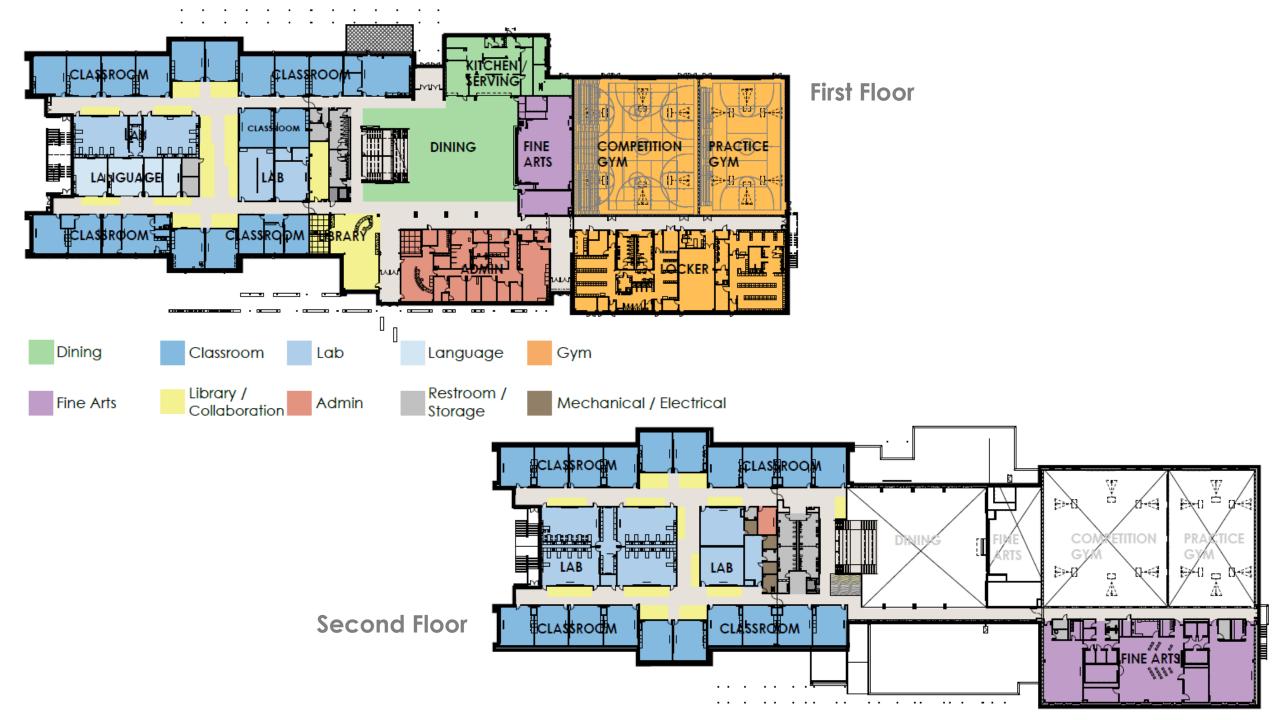

### 1500 Prototype MS

**Example: Salyards MS** 

Cypress-Fairbanks Independent School District 1,500 Student Capacity

Grades Served: 6-8

Site: 29.9 acres

Facility: 249,592 SF

- Administration
- Circulation
- Dining
- Fine Arts
- Media Center
- MEP
- Physical Education
- Restrooms