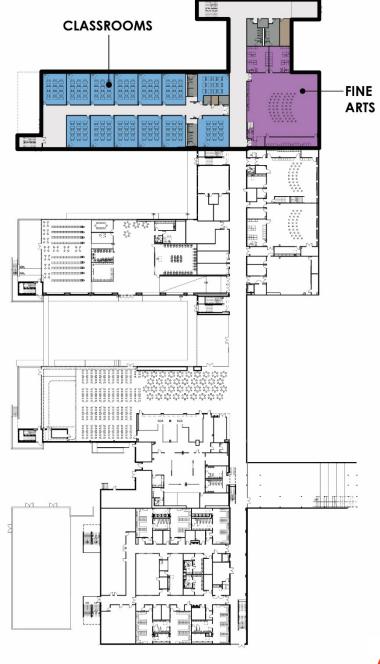

#### New Braunfels Middle School

**Stantec** 

**Stantec** 

Total: 85,124 SF

LEVEL 3- Shaded Area

ADMIN

FINE

**ARTS** 