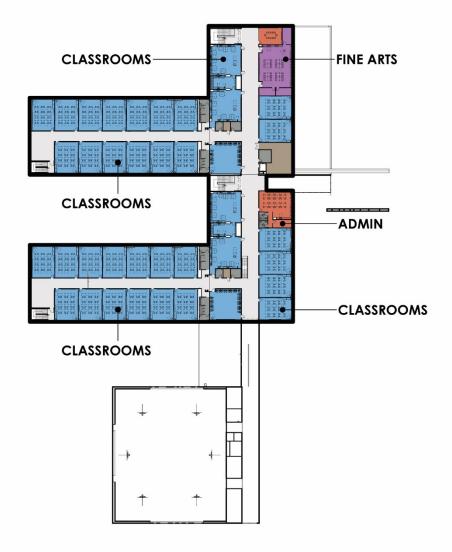

#### New Braunfels Middle School

**Stantec** 

**Stantec** 

Total: 85,124 SF

LEVEL 3- Shaded Area

ADMIN

FINE

**ARTS** 