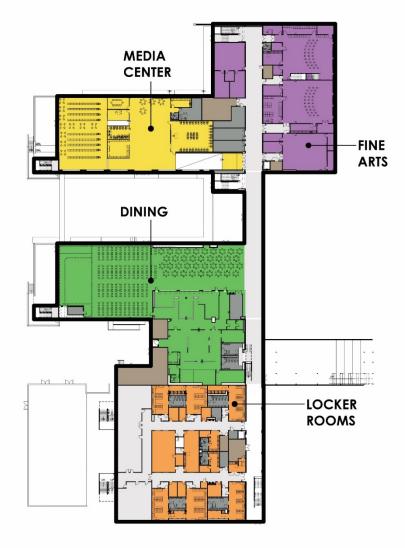

### 1500 Prototype MS

**Example: Salyards MS** 

Cypress-Fairbanks Independent School District 1,500 Student Capacity

Grades Served: 6-8

Site: 29.9 acres

Facility: 249,592 SF

- Administration
- Circulation
- Dining
- Fine Arts
- Media Center
- MEP
- Physical Education
- Restrooms