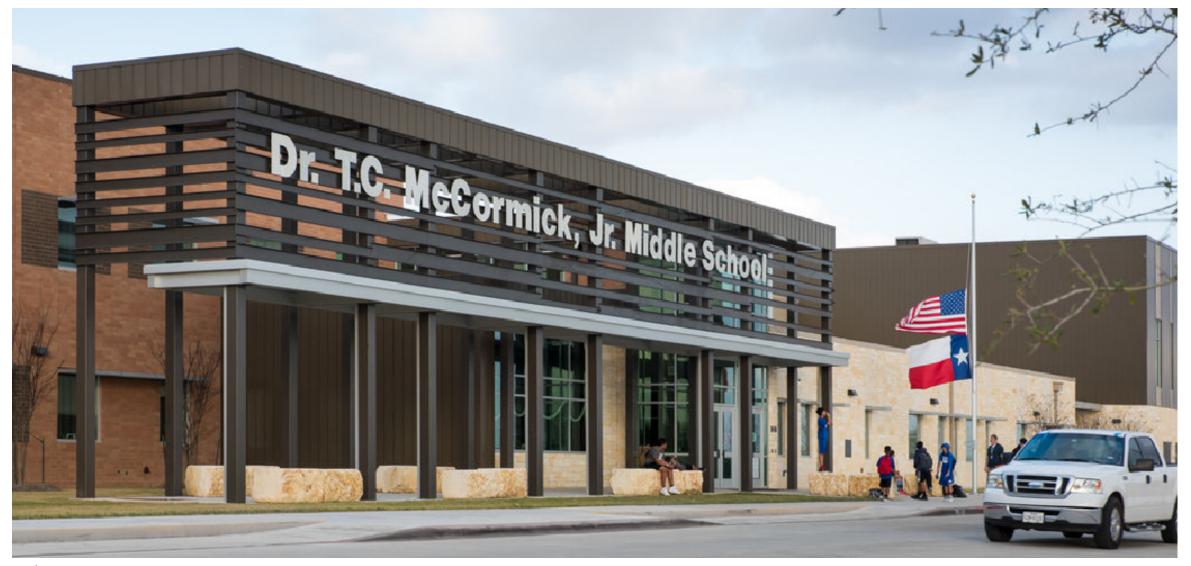

## 1200 Prototype MS

**Example: McCormick MS** 

Hays Consolidated Independent School District 1,200 Student Capacity

Grades Served: 6-8

Site: 51 acres

Facility: 2143,680 SF