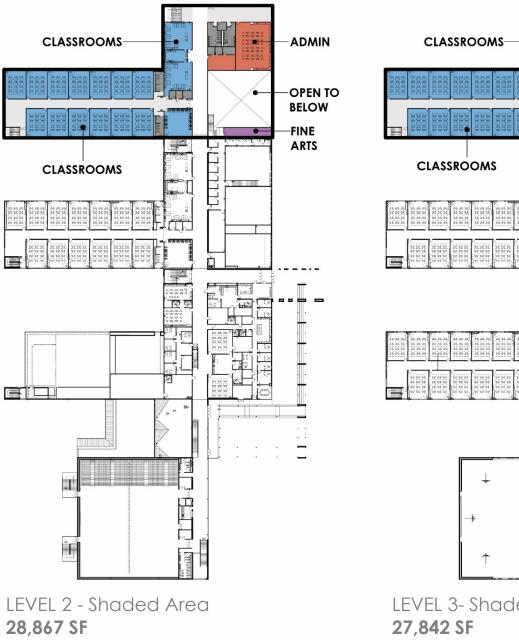

#### Second Floor

Third Floor

#### New Braunfels Middle School

**Stantec** 

**Stantec** 

Total: 85,124 SF

LEVEL 3- Shaded Area

ADMIN

FINE

**ARTS** 