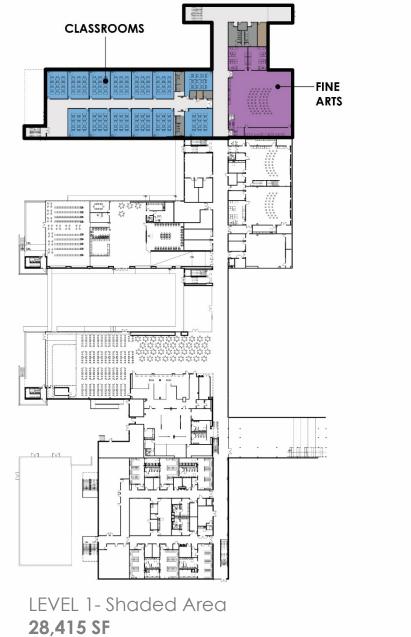

#### New Braunfels Middle School

**Stantec** 

**Stantec** 

Total: 85,124 SF

LEVEL 3- Shaded Area

ADMIN

FINE

**ARTS** 