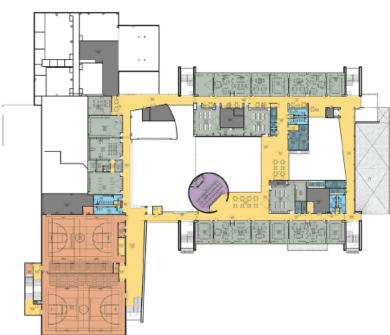

#### New Braunfels Middle School

**Stantec** 

**Stantec** 

Total: 85,124 SF

LEVEL 3- Shaded Area

ADMIN

FINE

**ARTS** 