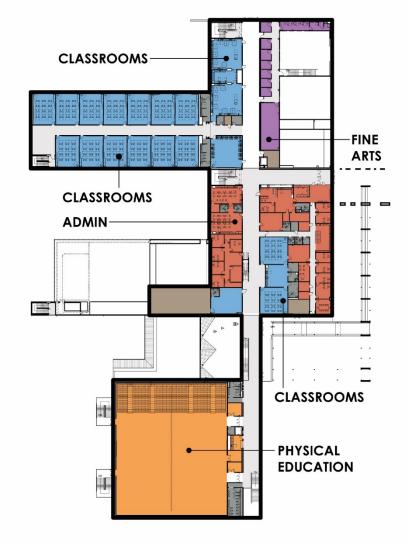

#### New Braunfels Middle School

**Stantec** 

**Stantec** 

Total: 85,124 SF

LEVEL 3- Shaded Area

ADMIN

FINE

**ARTS** 