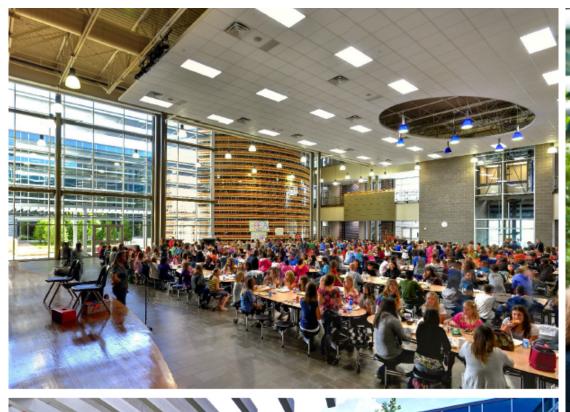

### 1500 Prototype MS

**Example: Salyards MS** 

Cypress-Fairbanks Independent School District 1,500 Student Capacity

Grades Served: 6-8

Site: 29.9 acres

Facility: 249,592 SF

- Administration
- Circulation
- Dining
- Fine Arts
- Media Center
- MEP
- Physical Education
- Restrooms