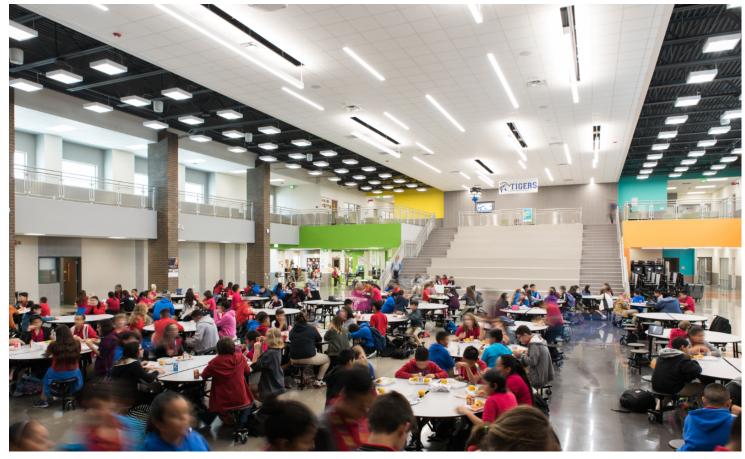

### 1500 Prototype MS

**Example: Salyards MS** 

Cypress-Fairbanks Independent School District 1,500 Student Capacity

Grades Served: 6-8

Site: 29.9 acres

Facility: 249,592 SF

- Administration
- Circulation
- Dining
- Fine Arts
- Media Center
- MEP
- Physical Education
- Restrooms