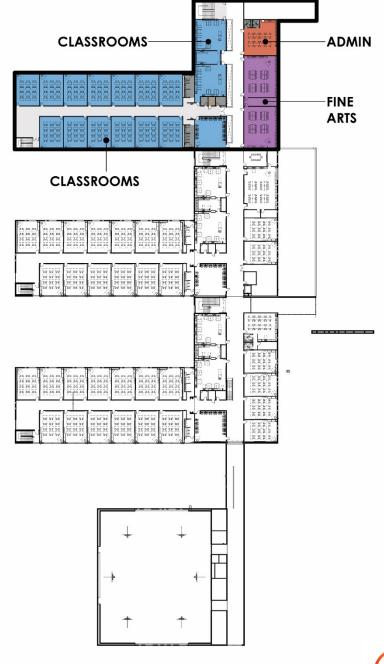

#### New Braunfels Middle School

**Stantec** 

**Stantec** 

Total: 85,124 SF

LEVEL 3- Shaded Area

ADMIN

FINE

**ARTS** 