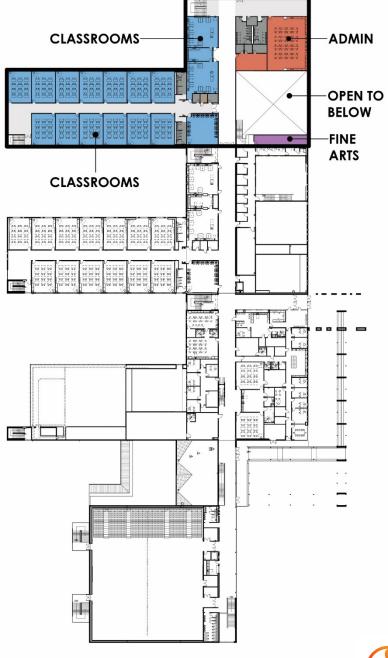

#### New Braunfels Middle School

**Stantec** 

**Stantec** 

Total: 85,124 SF

LEVEL 3- Shaded Area

ADMIN

FINE

**ARTS** 