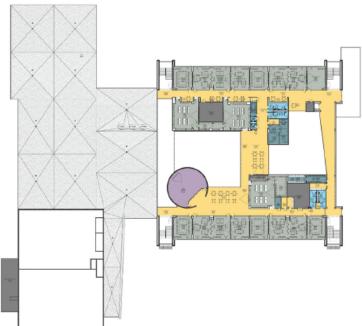

#### New Braunfels Middle School

**Stantec** 

**Stantec** 

Total: 85,124 SF

LEVEL 3- Shaded Area

ADMIN

FINE

**ARTS** 