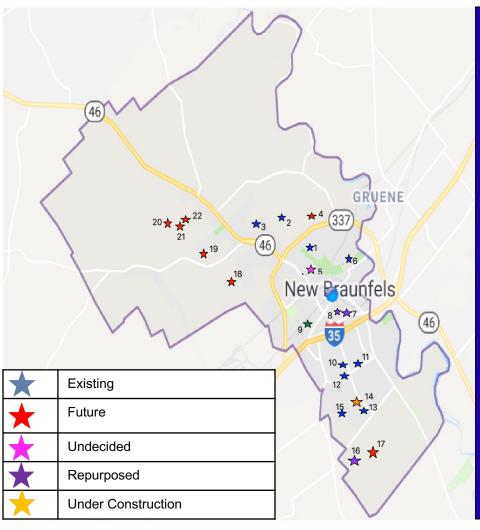

# New Braunfels Independent School District

Bond Planning (2021)
NBISD Facilities
Potential Projects

June 2, 2021

- 1 New Braunfels High School
- 2 Veramendi Elementary
- 3 Oak Run Middle School
- 4 Future Elementary School (Veramendi)
- 5 Seele Elementary
- 6 Lamar Elementary
- 7 NBHS Ninth Grade Center (Future Elementary)
- 8 Carl Schurz Elementary
- 9 Lone Star Early Childhood Center
- 10 Walnut Springs Elementary
- 11 Memorial Elementary
- 12 County Line Elementary
- 13 Klein Road Elementary
- 14 Future New Braunfels Middle School
- 15 Voss Farms Elementary
- 16 New Braunfels Middle School (Future 9th Grade/HS)
- 17 Future Elementary School (Legend Pond)
- 18 Future Elementary School (WestPointe Drive)
- 19 Future Elementary School (Mission Valley Road)
- 20 Future Elementary School (Brandt)
- 21 Future (3<sup>rd</sup> ) Middle School (Brandt)
- 22 Future (3rd ) High School (Brandt)