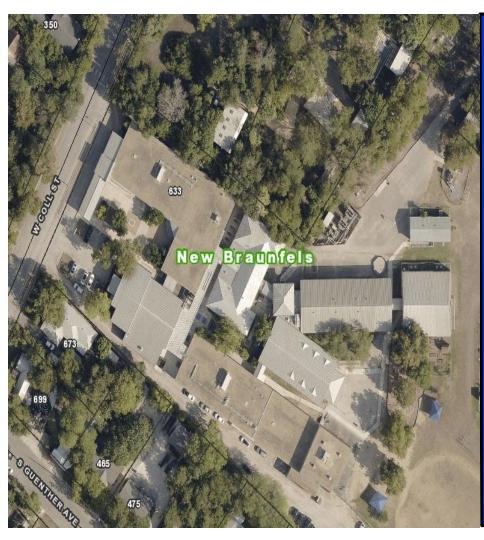

# Carl Schurz Elementary 633 W Coll St, New Braunfels, TX 78130

Total Square Footage: 59,989 sq' Acres: 7.5 acres total

# **Building:**

1935 (original) - 6,595 sq' 1950 (classroom addition-G wing) - 6,500 sq'

1962 (café addition) - 5,100 sq

1979 (B, D office, gym additions) - 27,061 sq' 1990 (4 classroom addition) - 5,169 sq'

2004 (library/stage additions) - 8,124 sq' 1988 (portable) - 1,440 sq'

#### **2018 Bond Projects:**

Completed: Security upgrades

#### Current Use: K-5 Elementary Campus

(Will be replaced in 2023-24 school year by new 900 occupancy elementary school to be built on the current 9<sup>th</sup> Grade Center site)

**Anticipated Long Term Use:** Repurposed for SOC/DAEP/Gateway programs

**Building Issues:** Age (general), structural issues in the 1935 section.