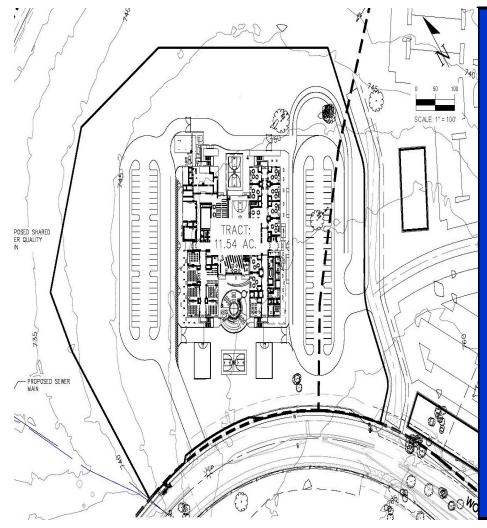

# **NBISD Property (#4)**

Future Elementary School (Veramendi II)
Acres: 11.5 acres total (Note: This campus will have off site detention and water quality ponds.)

Anticipated Long Term Use: Second Veramendi Elementary School (900 student, two-story). Potentially replace Lamar Elementary School by the 2027-28 school year. Attendance zone will be the same as the current Lamar School.