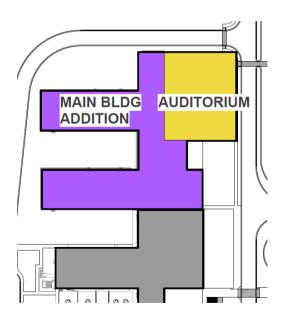

### **Long Creek HS - Auditorium**

| Auditorium            | \$16,000,000 |
|-----------------------|--------------|
| Black Box Theater     | \$1,944,000  |
|                       |              |
| Subtotal - Auditorium | \$17,944,000 |
| Soft Costs            | \$3,588,800  |
| Total – Auditorium    | \$21,532,800 |