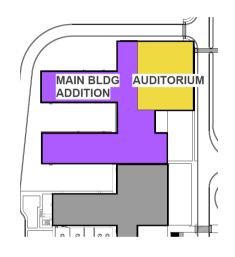

## **Long Creek HS - Phase 2**

| CTE | Business<br>Computing              | \$393,525   |
|-----|------------------------------------|-------------|
|     | Multi Media / TV                   | \$1,368,125 |
|     | Journalism /Digital<br>Photography | \$558,090   |
|     | Entrepreneurial /<br>Business      | \$2,293,310 |
|     | Culinary                           | *\$0        |

| Academics | \$34,696,200 |
|-----------|--------------|
|-----------|--------------|

| Total - Phase 2    | \$47,171,100 |
|--------------------|--------------|
| Soft Costs         | \$7,861,850  |
| Subtotal - Phase 2 | \$39,309,250 |

### **Long Creek HS - Auditorium**

| Auditorium            | \$16,000,000 |
|-----------------------|--------------|
| Black Box Theater     | \$1,944,000  |
|                       |              |
| Subtotal - Auditorium | \$17,944,000 |
| Soft Costs            | \$3,588,800  |
| Total – Auditorium    | \$21,532,800 |