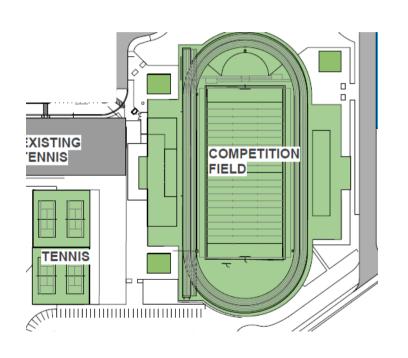

### **Long Creek HS - Stadium**

| Concessions | Pressbox, Track,<br>Concessions |  |
|-------------|---------------------------------|--|
|-------------|---------------------------------|--|

| Soft Costs      | \$2,400,000  |
|-----------------|--------------|
| Total – Stadium | \$14,400,000 |