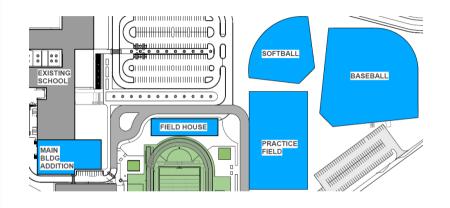

# Long Creek HS - Phase 1 Projected Costs

| CTE           | AG Science       | \$2,128,480  |
|---------------|------------------|--------------|
|               | Floral           | \$107,325    |
|               | STEM/Robotics    | \$2,632,140  |
|               | Health Sciences  | \$3,111,885  |
|               | Vet Med          | \$1,158,885  |
|               | JROTC            | \$2,278,200  |
|               | Automotive       | \$2,361,150  |
|               | Info Tech        | *\$0         |
|               | Construct / Arch | *\$0         |
| Baseb         | all/Softball     | \$6,500,000  |
| Auxiliary Gym |                  | \$4,860,000  |
| Athlet        | ics Field House  | \$14,920,500 |

| Subtotal - Phase 1 | \$40,058,565 |
|--------------------|--------------|
| Soft Costs         | \$8,011,713  |
| Total - Phase 1    | \$48,070,278 |

<sup>\*</sup>Info Tech = \$2,725,500 \*Construction = \$2,673,000 \*Architecture= \$931,500