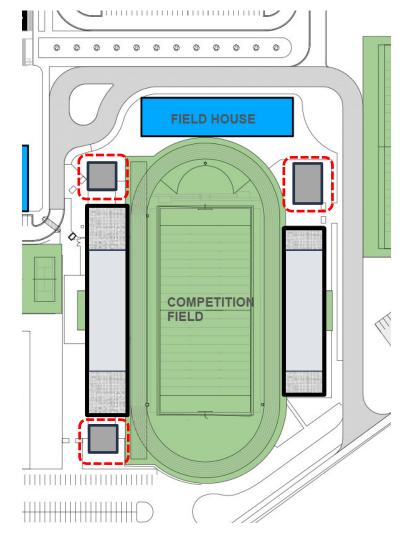

urrounding Stadiums**

#### **SUROUNDING STADIUMS**







COUGAR STADIUM
Comal ISD



RANGER STADIUM
Comal ISD



**RANGER STADIUM PRESSBOX** 



**COUGAR STADIUM PRESS BOX** 



**MATADOR STADIUM, SEGUIN** 

# What if?

## **NEW BRAUNFELS HIGH SCHOOL**







#### Pros

Home seating capacity unaffected

#### Cons

- Maintains west orientation
- Could impact storage building
- Press box offline during construction

PRESS BOX RENOVATION ADDITION OR REPLACEMENT





12 PARKING SPACES DISPLACED



# What if?

## LONG CREEK HIGH SCHOOL



#### **1,280** TOTAL PARKING

1:4 - **5,120** 

1:5 - **6,400** 

1:6 - **7,680** 

1:7 - **8,960** 

1:8 - **10,240** 



#### **1,280** TOTAL PARKING

1:4 - **5,120** 

1:5 - **6,400** 

1:6 - **7,680** 

1:7 - **8,960** 

1:8 - **10,240** 

















72 WOMEN'S TOILETS 37 MEN'S TOILETS 3 CONCESSIONS

### **District High School Stadium Trends**

# **Press Box Hospitality**



















# **Destination Seating**









#### **Football / Soccer Focused**







# **Community Spaces**













#### **Locker rooms**









## **Fine Arts Integration**









# **Lighting Customization**











# **Multi-purpose Facilities**









### **Coach Streety**

### **NEXT STEPS**