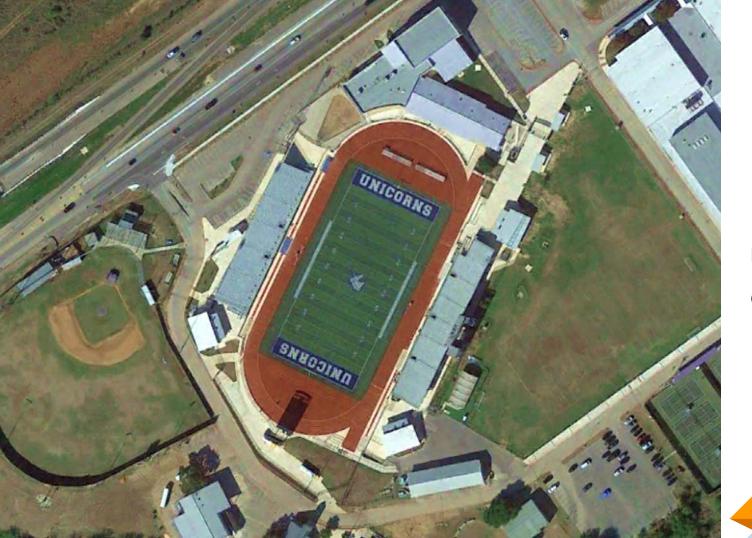

# **Existing Facilities**

#### **UNICORN STADIUM** New Braunfels ISD

Capacity: 9132

#### **UNICORN STADIUM**

New Braunfels ISD

First Constructed: 1960's

Capacity: 9132