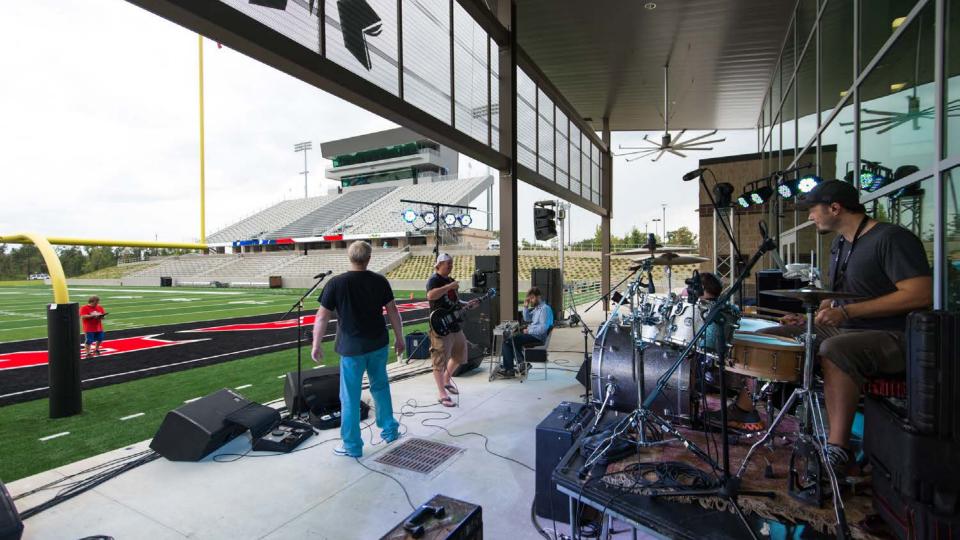

* 



**MATADOR STADIUM, SEGUIN** 

# What if?

## **NEW BRAUNFELS HIGH SCHOOL**







#### Pros

Home seating capacity unaffected

#### Cons

- Maintains west orientation
- Could impact storage building
- Press box offline during construction

PRESS BOX RENOVATION ADDITION OR REPLACEMENT





12 PARKING SPACES DISPLACED



# What if?

## LONG CREEK HIGH SCHOOL



#### **1,280** TOTAL PARKING

1:4 - **5,120** 

1:5 - **6,400** 

1:6 - **7,680** 

1:7 - **8,960** 

1:8 - **10,240** 



#### **1,280** TOTAL PARKING

1:4 - **5,120** 

1:5 - **6,400** 

1:6 - **7,680** 

1:7 - **8,960** 

1:8 - **10,240** 

















72 WOMEN'S TOILETS 37 MEN'S TOILETS 3 CONCESSIONS

### **District High School Stadium Trends**

# **Press Box Hospitality**



















# **Destination Seating**









#### **Football / Soccer Focused**







# **Community Spaces**













#### **Locker rooms**









## **Fine Arts Integration**









# **Lighting Customization**











# **Multi-purpose Facilities**









### **Coach Streety**

### **NEXT STEPS**