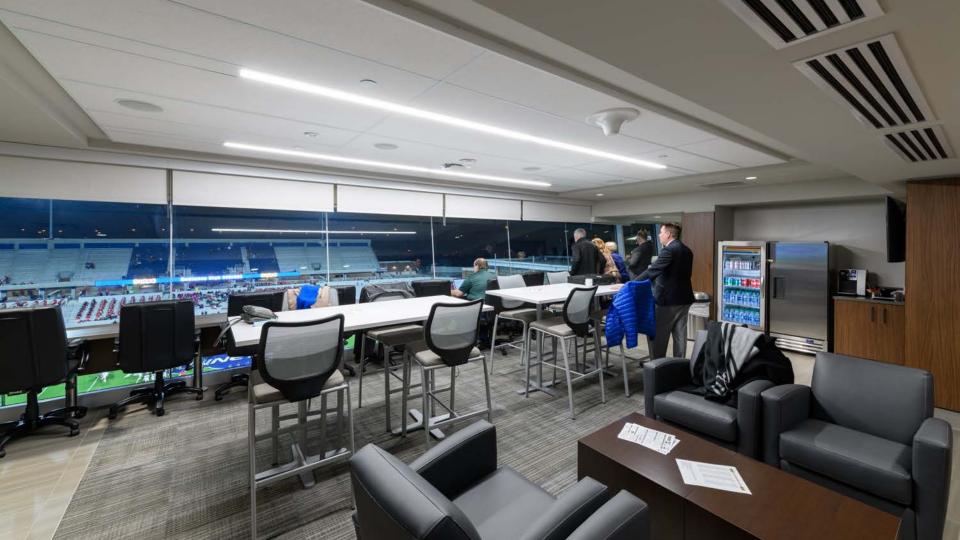

DIUM PRESSBOX** 



**COUGAR STADIUM PRESS BOX** 



**MATADOR STADIUM, SEGUIN** 

# What if?

## **NEW BRAUNFELS HIGH SCHOOL**







#### Pros

Home seating capacity unaffected

#### Cons

- Maintains west orientation
- Could impact storage building
- Press box offline during construction

PRESS BOX RENOVATION ADDITION OR REPLACEMENT





12 PARKING SPACES DISPLACED



# What if?

## LONG CREEK HIGH SCHOOL



#### **1,280** TOTAL PARKING

1:4 - **5,120** 

1:5 - **6,400** 

1:6 - **7,680** 

1:7 - **8,960** 

1:8 - **10,240** 



#### **1,280** TOTAL PARKING

1:4 - **5,120** 

1:5 - **6,400** 

1:6 - **7,680** 

1:7 - **8,960** 

1:8 - **10,240** 

















72 WOMEN'S TOILETS 37 MEN'S TOILETS 3 CONCESSIONS

### **District High School Stadium Trends**

# **Press Box Hospitality**



















# **Destination Seating**









#### **Football / Soccer Focused**







# **Community Spaces**













#### **Locker rooms**









## **Fine Arts Integration**









# **Lighting Customization**











# **Multi-purpose Facilities**









### **Coach Streety**

### **NEXT STEPS**