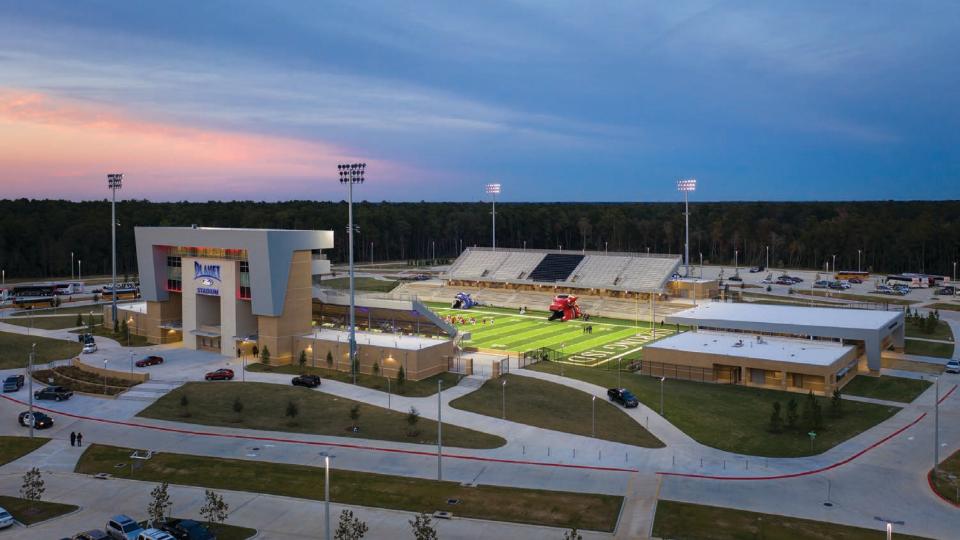

f?

## **NEW BRAUNFELS HIGH SCHOOL**







#### Pros

Home seating capacity unaffected

#### Cons

- Maintains west orientation
- Could impact storage building
- Press box offline during construction

PRESS BOX RENOVATION ADDITION OR REPLACEMENT





12 PARKING SPACES DISPLACED



# What if?

## LONG CREEK HIGH SCHOOL



#### **1,280** TOTAL PARKING

1:4 - **5,120** 

1:5 - **6,400** 

1:6 - **7,680** 

1:7 - **8,960** 

1:8 - **10,240** 



#### **1,280** TOTAL PARKING

1:4 - **5,120** 

1:5 - **6,400** 

1:6 - **7,680** 

1:7 - **8,960** 

1:8 - **10,240** 

















72 WOMEN'S TOILETS 37 MEN'S TOILETS 3 CONCESSIONS

### **District High School Stadium Trends**

# **Press Box Hospitality**



















# **Destination Seating**









#### **Football / Soccer Focused**







# **Community Spaces**













#### **Locker rooms**









## **Fine Arts Integration**









# **Lighting Customization**











# **Multi-purpose Facilities**









### **Coach Streety**

### **NEXT STEPS**