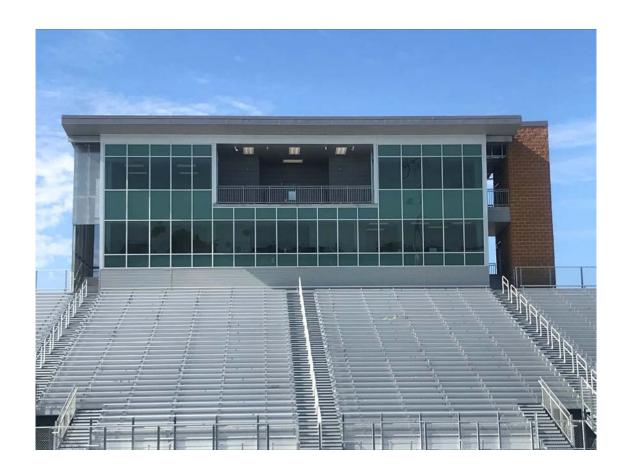

#### **UNICORN STADIUM:**

- Press box 20+ years old
- Limited size compared to surrounding stadiums
- Does not accommodate video board equipment

#### **UNICORN STADIUM:**

Built in **1960's** 

Concessions, Restrooms, Visitor bleachers replaced and other upgrades - 2017