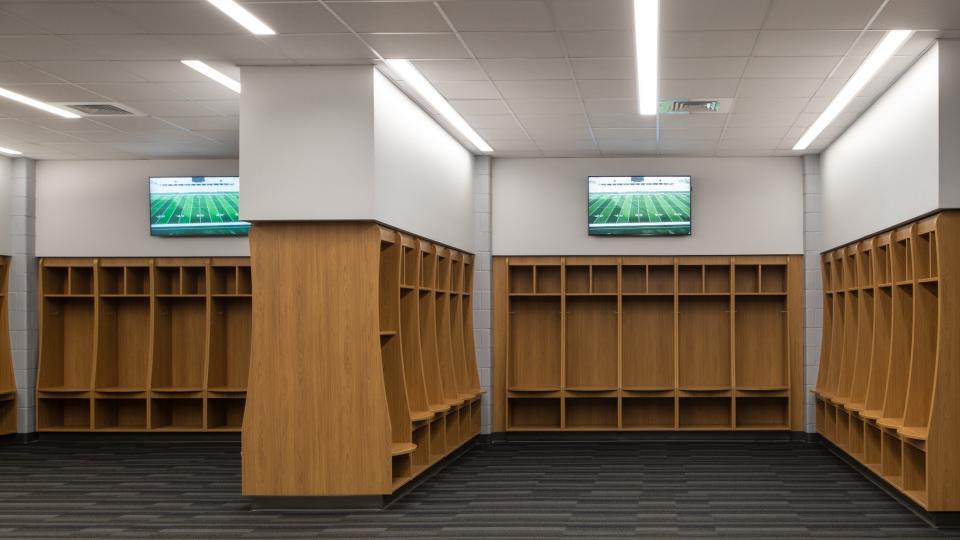

ng capacity unaffected

#### Cons

- Maintains west orientation
- Could impact storage building
- Press box offline during construction

PRESS BOX RENOVATION ADDITION OR REPLACEMENT





12 PARKING SPACES DISPLACED



# What if?

## LONG CREEK HIGH SCHOOL



#### **1,280** TOTAL PARKING

1:4 - **5,120** 

1:5 - **6,400** 

1:6 - **7,680** 

1:7 - **8,960** 

1:8 - **10,240** 



#### **1,280** TOTAL PARKING

1:4 - **5,120** 

1:5 - **6,400** 

1:6 - **7,680** 

1:7 - **8,960** 

1:8 - **10,240** 

















72 WOMEN'S TOILETS 37 MEN'S TOILETS 3 CONCESSIONS

### **District High School Stadium Trends**

# **Press Box Hospitality**



















# **Destination Seating**









#### **Football / Soccer Focused**







# **Community Spaces**













#### **Locker rooms**









## **Fine Arts Integration**









# **Lighting Customization**











# **Multi-purpose Facilities**









### **Coach Streety**

### **NEXT STEPS**