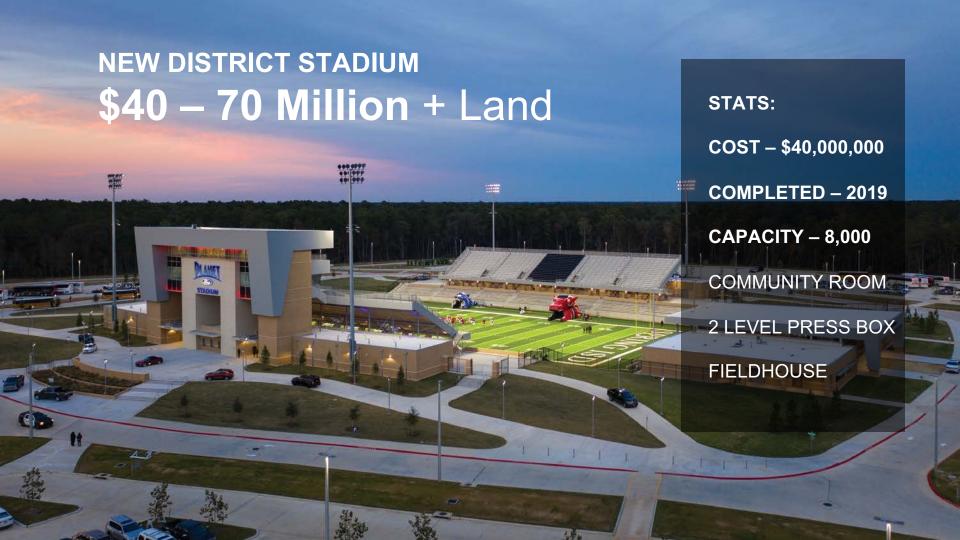

# New Braunfels ISD

PLANNING FOR THE FUTURE

**NBISD Bond Committee 2021** 

April 6, 2021

# Introduction

# **Program Participation**

Oak Run MS BOYS – 224 Athletes Oak Run MS GIRLS – 173 Athletes

New Braunfels MS BOYS – 253 Athletes New Braunfels MS GIRLS 161 Athletes

New Braunfels HS BOYS – 509 Athletes New Braunfels HS GIRLS – 256 Athletes

NBISD BOYS – 986 Athletes NBISD GIRLS – 590 Athletes

# **TOTAL IN ATHLETICS - 1,576**

# **Coach Streety**

# **NB ATHLETICS VISION**

# Costs





# **Campus vs. District Wide**

#### **IDENTITY AND OWNERSHIP**

CAMPUS **VS.** DISTRICT WIDE

HOME FIELD ADVANTAGE

NEUTRAL FACILITY

# FIELD UTILIZATION

| CAMPUS | VS. | DISTRICT WIDE        |
|--------|-----|----------------------|
| DAILY  |     | THURSDAY-<br>SATUDAY |
|        |     |                      |

#### **SEATING CAPACITY**

CAMPUS VS. DISTRICT WIDE

RIGHT SIZED BIG GAME

#### **COMMUNITY AND DISTRICT NEEDS**

CAMPUS

VS.

DISTRICT WIDE

CAMPUS AMENITIES

SHARED PARKING FOR

COMMUNITY ROOM PERFORMING ARTS NATATORIUM

**COSTS** 

**CAMPUS** 

VS.

DISTRICT WIDE

BUILD AND
MAINTAIN EACH
CAMPUS

ONE STADIUM
SERVES UP TO
SIX CAMPUSES

## **TRAVEL**

CAMPUS

VS.

DISTRICT WIDE

HOME FIELD ADVANTAGE

INCONVENIENCE

TEAM

BAND

BOOSTER

# **Existing Facilities**





#### **UNI