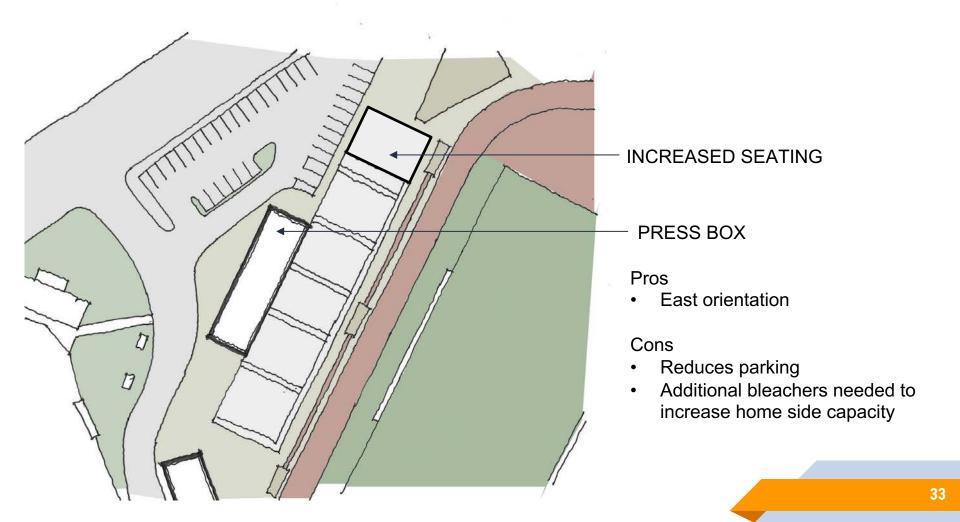

## **NEW BRAUNFELS HIGH SCHOOL**

#### Pros

Home seating capacity unaffected

#### Cons

- Maintains west orientation
- Could impact storage building
- Press box offline during construction

PRESS BOX RENOVATION ADDITION OR REPLACEMENT

12 PARKING SPACES DISPLACED