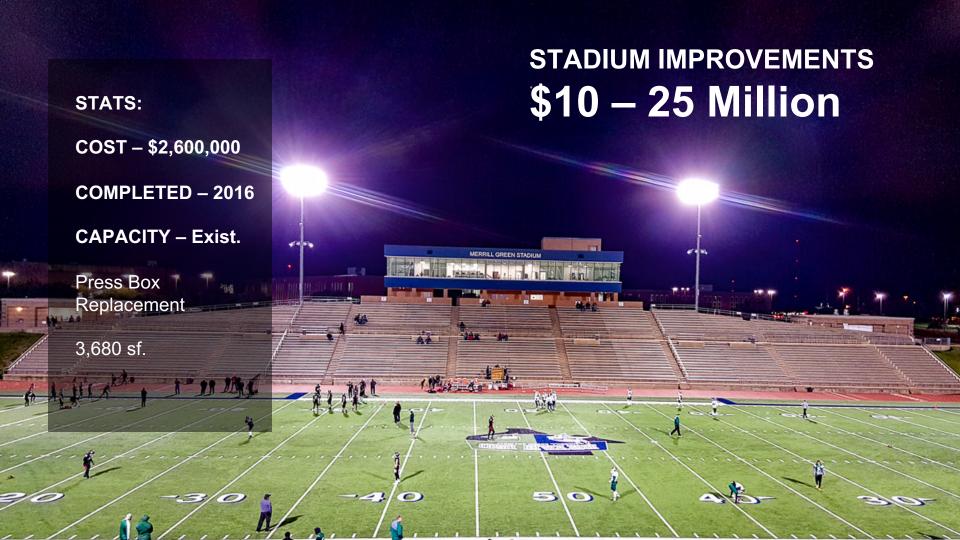

# Costs

# **Existing Facilities**

#### **UNICORN STADIUM:**

Built in **1960's** 

Concessions, Restrooms, Visitor bleachers replaced and other upgrades - 2017

#### **UNICORN STADIUM:**

- Press box 20+ years old
- Limited size compared to surrounding stadiums
- Does not accommodate video board equipment