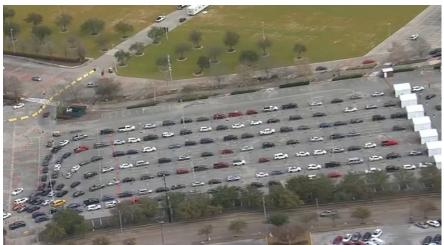

#### **1,280** TOTAL PARKING

1:4 - **5,120** 

1:5 - **6,400** 

1:6 - **7,680** 

1:7 - **8,960** 

1:8 - **10,240** 

#### **1,280** TOTAL PARKING

1:4 - **5,120** 

1:5 - **6,400** 

1:6 - **7,680** 

1:7 - **8,960** 

1:8 - **10,240** 

72 WOMEN'S TOILETS 37 MEN'S TOILETS 3 CONCESSIONS