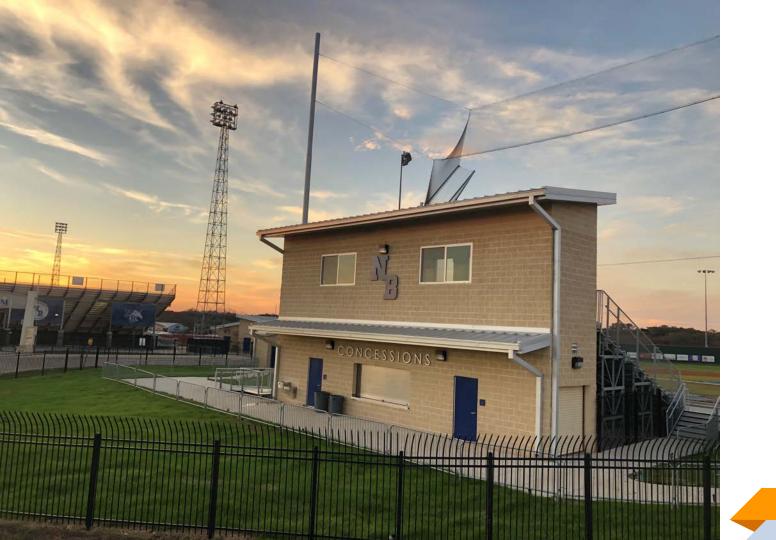

# **Surrounding Stadiums**

#### **SUROUNDING STADIUMS**







COUGAR STADIUM
Comal ISD



RANGER STADIUM
Comal ISD



**RANGER STADIUM PRESSBOX** 



**COUGAR STADIUM PRESS BOX** 



**MATADOR STADIUM, SEGUIN** 

# What if?

## **NEW BRAUNFELS HIGH SCHOOL**







#### Pros

Home seating capacity unaffected

#### Cons

- Maintains west orientation
- Could impact storage building
- Press box offline during construction

PRESS BOX RENOVATION ADDITION OR REPLACEMENT





12 PARKING SPACES DISPLACED



# What if?

## LONG CREEK HIGH SCHOOL



#### **1,280** TOTAL PARKING

1:4 - **5,120** 

1:5 - **6,400** 

1:6 - **7,680** 

1:7 - **8,960** 

1:8 - **10,240** 



#### **1,280** TOTAL PARKING

1:4 - **5,120** 

1:5 - **6,400** 

1:6 - **7,680** 

1:7 - **8,960** 

1:8 - **10,240** 

















72 WOMEN'S TOILETS 37 MEN'S TOILETS 3 CONCESSIONS

### **District High School Stadium Trends**

# **Press Box Hospitality**



















# **Destination Seating**









#### **Football / Soccer Focused**







# **Community Spaces**













#### **Locker rooms**









## **Fine Arts Integration**









# **Lighting Customization**











# **Multi-purpose Facilities**









### **Coach Streety**

### **NEXT STEPS**