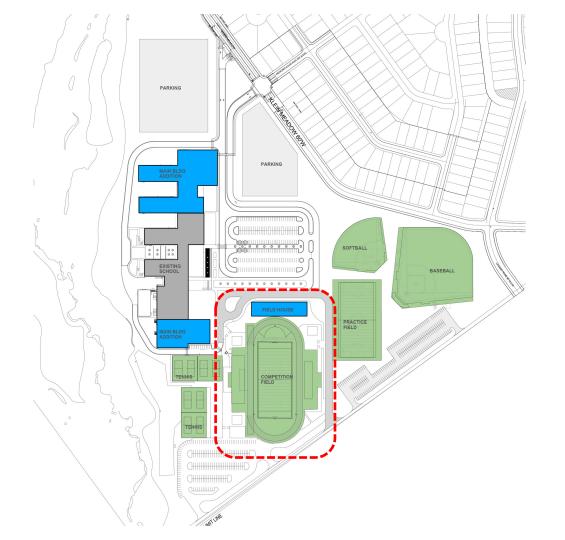

**Surrounding Stadiums**

#### **SUROUNDING STADIUMS**







COUGAR STADIUM
Comal ISD



RANGER STADIUM
Comal ISD



**RANGER STADIUM PRESSBOX** 



**COUGAR STADIUM PRESS BOX** 



**MATADOR STADIUM, SEGUIN** 

# What if?

## **NEW BRAUNFELS HIGH SCHOOL**







#### Pros

Home seating capacity unaffected

#### Cons

- Maintains west orientation
- Could impact storage building
- Press box offline during construction

PRESS BOX RENOVATION ADDITION OR REPLACEMENT





12 PARKING SPACES DISPLACED



# What if?

## LONG CREEK HIGH SCHOOL



#### **1,280** TOTAL PARKING

1:4 - **5,120** 

1:5 - **6,400** 

1:6 - **7,680** 

1:7 - **8,960** 

1:8 - **10,240** 



#### **1,280** TOTAL PARKING

1:4 - **5,120** 

1:5 - **6,400** 

1:6 - **7,680** 

1:7 - **8,960** 

1:8 - **10,240** 

















72 WOMEN'S TOILETS 37 MEN'S TOILETS 3 CONCESSIONS

### **District High School Stadium Trends**

# **Press Box Hospitality**



















# **Destination Seating**









#### **Football / Soccer Focused**







# **Community Spaces**













#### **Locker rooms**









## **Fine Arts Integration**









# **Lighting Customization**











# **Multi-purpose Facilities**









### **Coach Streety**

### **NEXT STEPS**