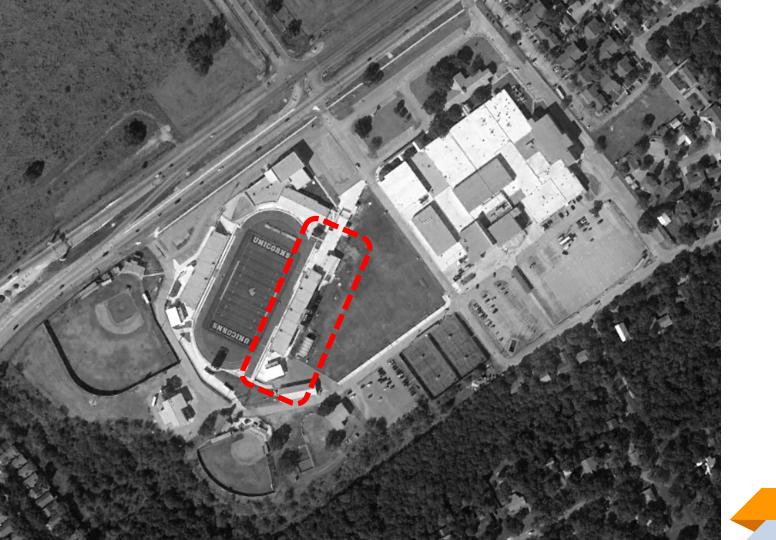

#### Pros

Home seating capacity unaffected

#### Cons

- Maintains west orientation
- Could impact storage building
- Press box offline during construction

PRESS BOX RENOVATION ADDITION OR REPLACEMENT

12 PARKING SPACES DISPLACED