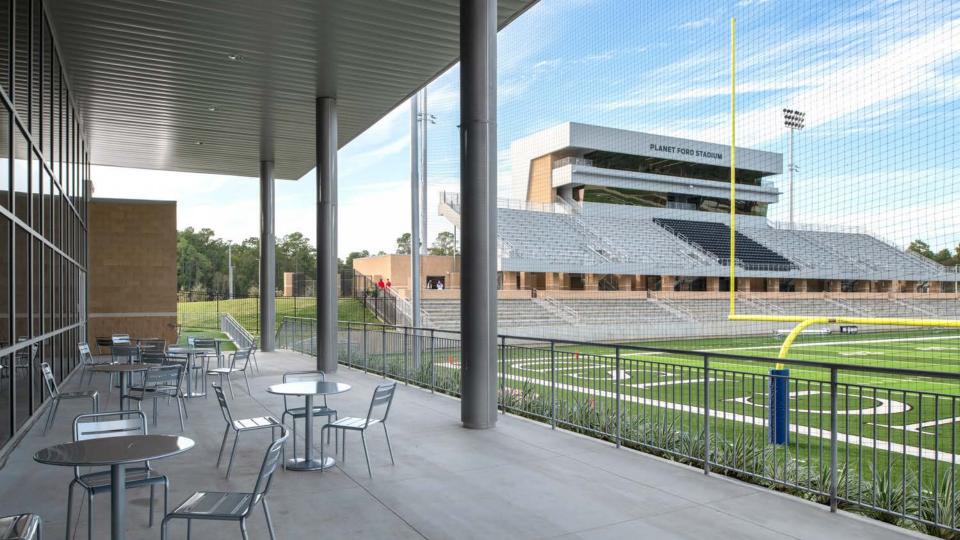

X** 



**MATADOR STADIUM, SEGUIN** 

# What if?

## **NEW BRAUNFELS HIGH SCHOOL**







#### Pros

Home seating capacity unaffected

#### Cons

- Maintains west orientation
- Could impact storage building
- Press box offline during construction

PRESS BOX RENOVATION ADDITION OR REPLACEMENT





12 PARKING SPACES DISPLACED



# What if?

## LONG CREEK HIGH SCHOOL



#### **1,280** TOTAL PARKING

1:4 - **5,120** 

1:5 - **6,400** 

1:6 - **7,680** 

1:7 - **8,960** 

1:8 - **10,240** 



#### **1,280** TOTAL PARKING

1:4 - **5,120** 

1:5 - **6,400** 

1:6 - **7,680** 

1:7 - **8,960** 

1:8 - **10,240** 

















72 WOMEN'S TOILETS 37 MEN'S TOILETS 3 CONCESSIONS

### **District High School Stadium Trends**

# **Press Box Hospitality**



















# **Destination Seating**









#### **Football / Soccer Focused**







# **Community Spaces**













#### **Locker rooms**









## **Fine Arts Integration**









# **Lighting Customization**











# **Multi-purpose Facilities**









### **Coach Streety**

### **NEXT STEPS**