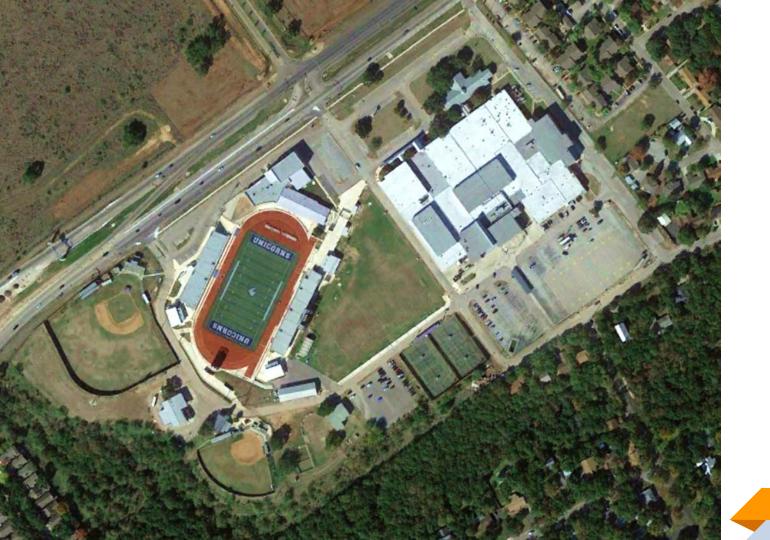

#### **UNICORN STADIUM** New Braunfels ISD

Capacity: 9132

#### **UNICORN STADIUM**

New Braunfels ISD

First Constructed: 1960's

Capacity: 9132