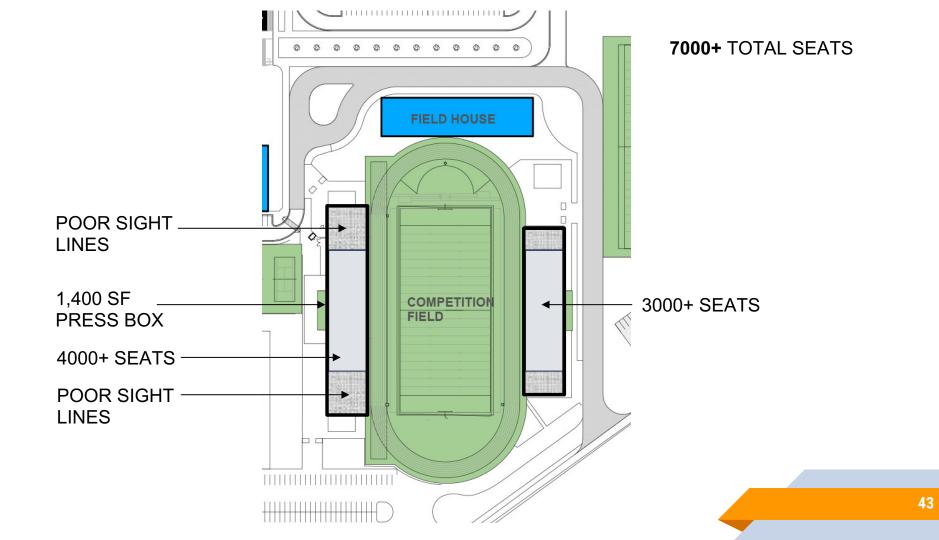

*Surrounding Stadiums**

#### **SUROUNDING STADIUMS**







COUGAR STADIUM
Comal ISD



RANGER STADIUM
Comal ISD



**RANGER STADIUM PRESSBOX** 



**COUGAR STADIUM PRESS BOX** 



**MATADOR STADIUM, SEGUIN** 

# What if?

## **NEW BRAUNFELS HIGH SCHOOL**







#### Pros

Home seating capacity unaffected

#### Cons

- Maintains west orientation
- Could impact storage building
- Press box offline during construction

PRESS BOX RENOVATION ADDITION OR REPLACEMENT





12 PARKING SPACES DISPLACED



# What if?

## LONG CREEK HIGH SCHOOL



#### **1,280** TOTAL PARKING

1:4 - **5,120** 

1:5 - **6,400** 

1:6 - **7,680** 

1:7 - **8,960** 

1:8 - **10,240** 



#### **1,280** TOTAL PARKING

1:4 - **5,120** 

1:5 - **6,400** 

1:6 - **7,680** 

1:7 - **8,960** 

1:8 - **10,240** 

















72 WOMEN'S TOILETS 37 MEN'S TOILETS 3 CONCESSIONS

### **District High School Stadium Trends**

# **Press Box Hospitality**



















# **Destination Seating**









#### **Football / Soccer Focused**







# **Community Spaces**













#### **Locker rooms**









## **Fine Arts Integration**









# **Lighting Customization**











# **Multi-purpose Facilities**









### **Coach Streety**

### **NEXT STEPS**