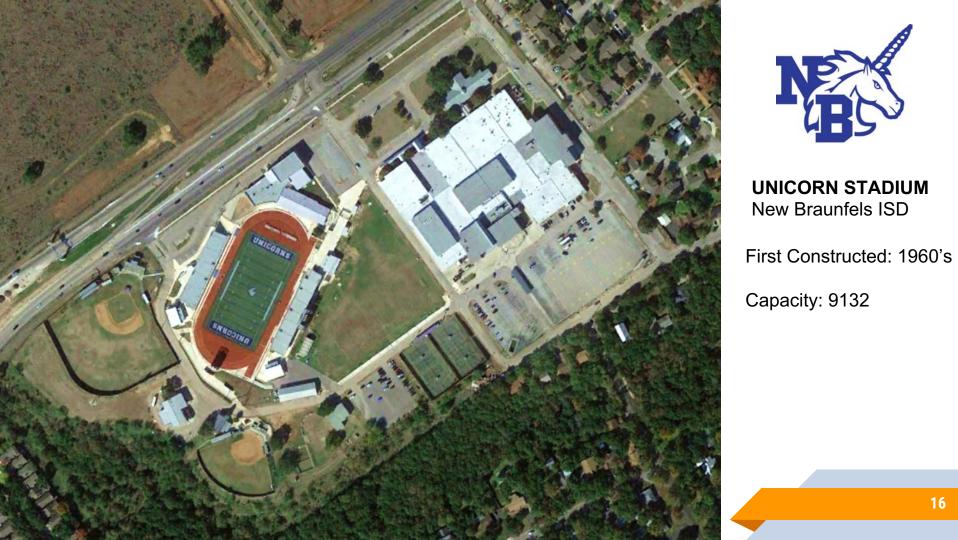

# **Existing Facilities**

#### **UNICORN STADIUM** New Braunfels ISD

Capacity: 9132

#### **UNICORN STADIUM**

New Braunfels ISD

First Constructed: 1960's

Capacity: 9132