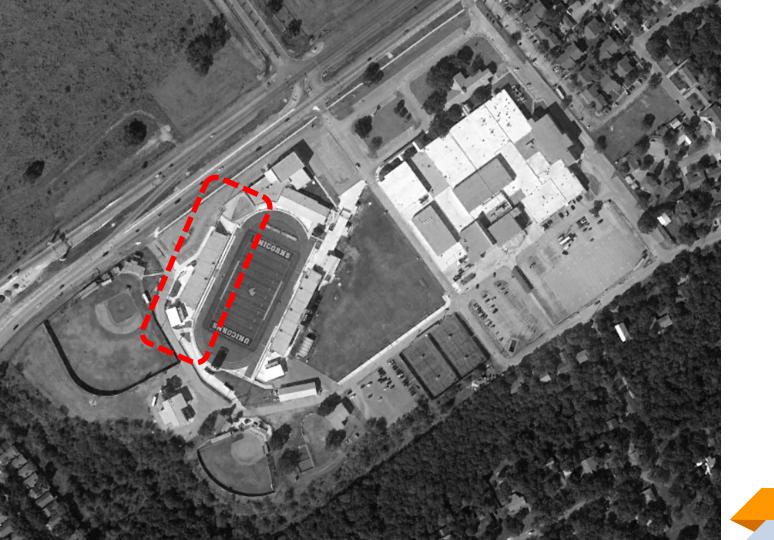

#### **UNICORN STADIUM** New Braunfels ISD

Capacity: 9132

#### **UNICORN STADIUM**

New Braunfels ISD

First Constructed: 1960's

Capacity: 9132

#### **UNICORN STADIUM:**

Built in **1960's** 

Concessions, Restrooms, Visitor bleachers replaced and other upgrades - 2017

#### **UNICORN STADIUM:**

- Press box 20+ years old
- Limited size compared to surrounding stadiums
- Does not accommodate video board equipment