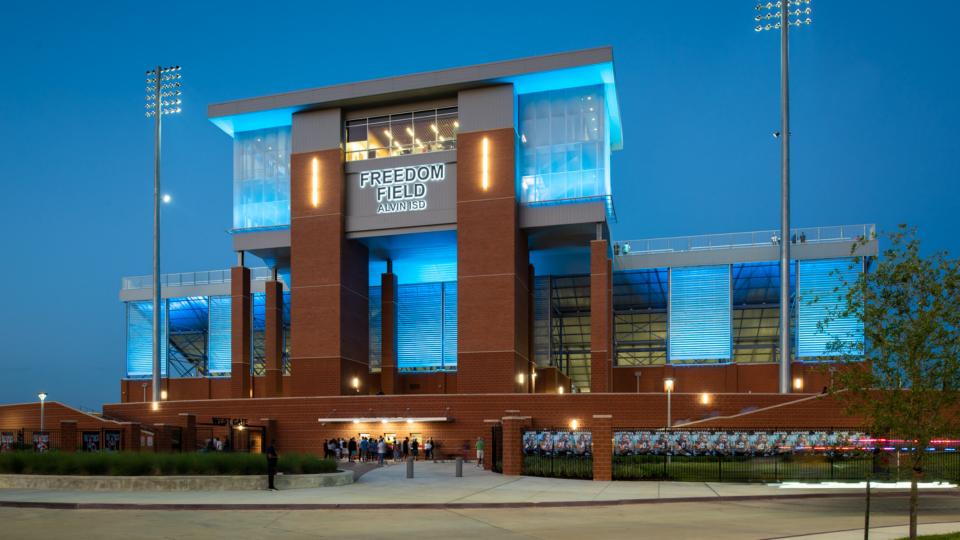

torage building
- Press box offline during construction

PRESS BOX RENOVATION ADDITION OR REPLACEMENT





12 PARKING SPACES DISPLACED



# What if?

## LONG CREEK HIGH SCHOOL



#### **1,280** TOTAL PARKING

1:4 - **5,120** 

1:5 - **6,400** 

1:6 - **7,680** 

1:7 - **8,960** 

1:8 - **10,240** 



#### **1,280** TOTAL PARKING

1:4 - **5,120** 

1:5 - **6,400** 

1:6 - **7,680** 

1:7 - **8,960** 

1:8 - **10,240** 

















72 WOMEN'S TOILETS 37 MEN'S TOILETS 3 CONCESSIONS

### **District High School Stadium Trends**

# **Press Box Hospitality**



















# **Destination Seating**









#### **Football / Soccer Focused**







# **Community Spaces**













#### **Locker rooms**









## **Fine Arts Integration**









# **Lighting Customization**











# **Multi-purpose Facilities**









### **Coach Streety**

### **NEXT STEPS**