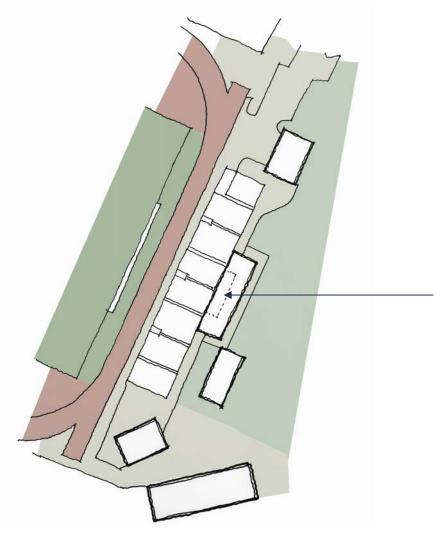

#### Pros

Home seating capacity unaffected

#### Cons

- Maintains west orientation
- Could impact storage building
- Press box offline during construction

PRESS BOX RENOVATION ADDITION OR REPLACEMENT

12 PARKING SPACES DISPLACED