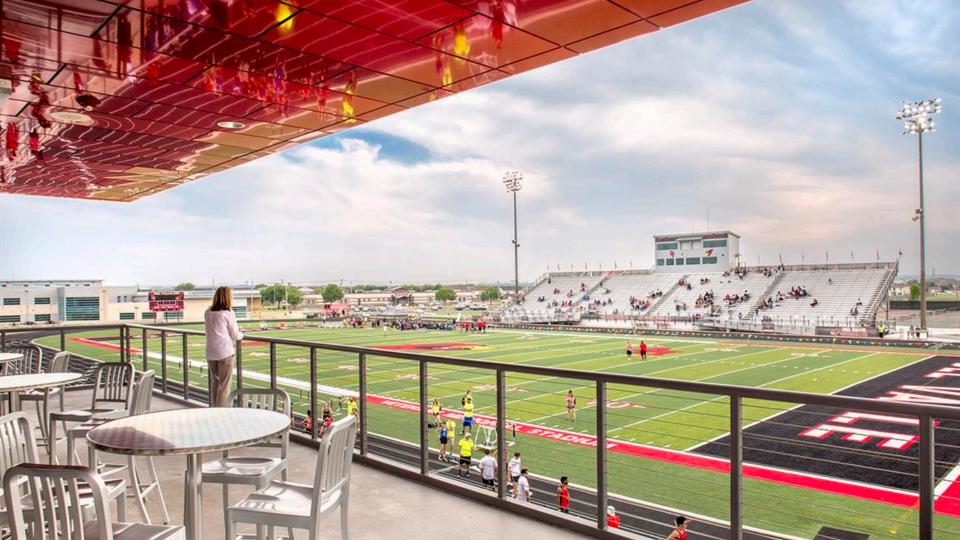

**MATADOR STADIUM, SEGUIN** 

# What if?

## **NEW BRAUNFELS HIGH SCHOOL**







#### Pros

Home seating capacity unaffected

#### Cons

- Maintains west orientation
- Could impact storage building
- Press box offline during construction

PRESS BOX RENOVATION ADDITION OR REPLACEMENT





12 PARKING SPACES DISPLACED



# What if?

## LONG CREEK HIGH SCHOOL



#### **1,280** TOTAL PARKING

1:4 - **5,120** 

1:5 - **6,400** 

1:6 - **7,680** 

1:7 - **8,960** 

1:8 - **10,240** 



#### **1,280** TOTAL PARKING

1:4 - **5,120** 

1:5 - **6,400** 

1:6 - **7,680** 

1:7 - **8,960** 

1:8 - **10,240** 

















72 WOMEN'S TOILETS 37 MEN'S TOILETS 3 CONCESSIONS

### **District High School Stadium Trends**

# **Press Box Hospitality**



















# **Destination Seating**









#### **Football / Soccer Focused**







# **Community Spaces**













#### **Locker rooms**









## **Fine Arts Integration**









# **Lighting Customization**











# **Multi-purpose Facilities**









### **Coach Streety**

### **NEXT STEPS**