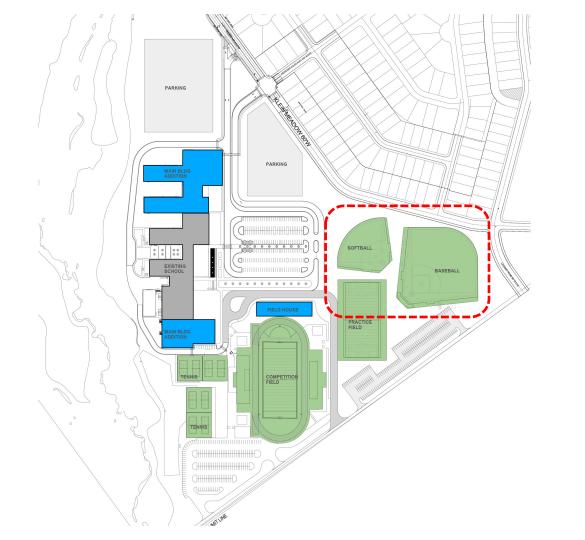

# **Existing Facilities**

#### **UNICORN STADIUM** New Braunfels ISD

Capacity: 9132

#### **UNICORN STADIUM**

New Braunfels ISD

First Constructed: 1960's

Capacity: 9132