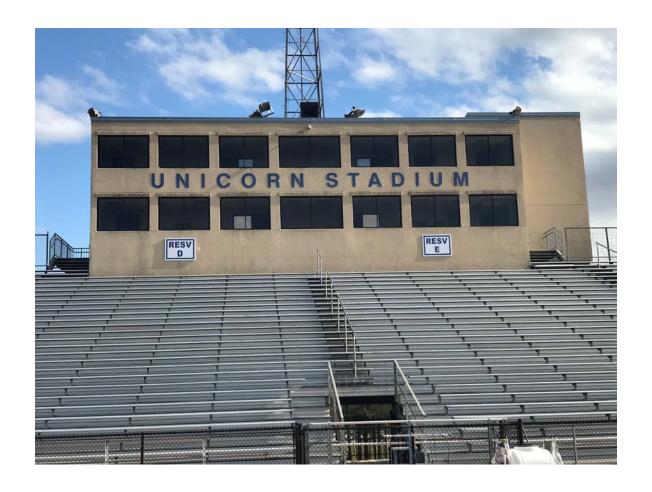

#### **UNICORN STADIUM:**

- Press box 20+ years old
- Limited size compared to surrounding stadiums
- Does not accommodate video board equipment