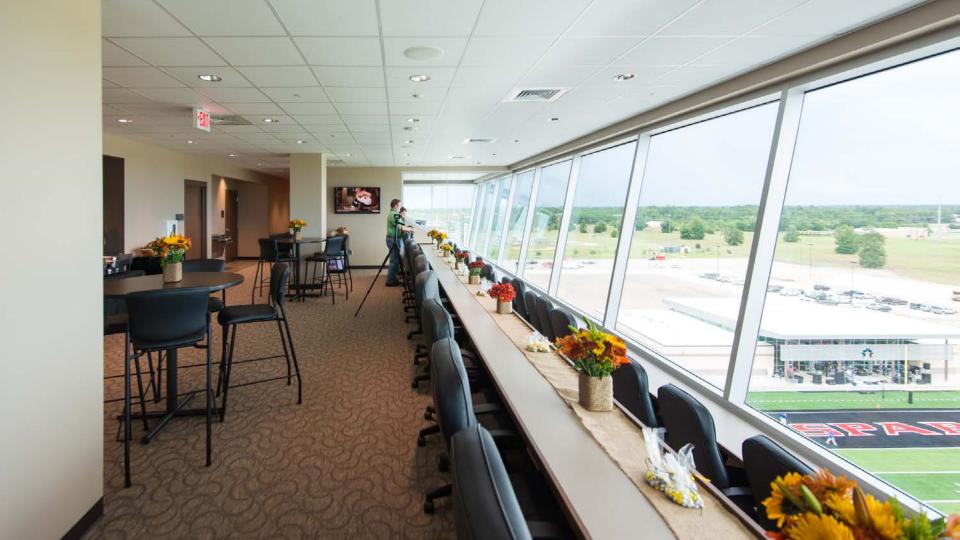

UM PRESSBOX** 



**COUGAR STADIUM PRESS BOX** 



**MATADOR STADIUM, SEGUIN** 

# What if?

## **NEW BRAUNFELS HIGH SCHOOL**







#### Pros

Home seating capacity unaffected

#### Cons

- Maintains west orientation
- Could impact storage building
- Press box offline during construction

PRESS BOX RENOVATION ADDITION OR REPLACEMENT





12 PARKING SPACES DISPLACED



# What if?

## LONG CREEK HIGH SCHOOL



#### **1,280** TOTAL PARKING

1:4 - **5,120** 

1:5 - **6,400** 

1:6 - **7,680** 

1:7 - **8,960** 

1:8 - **10,240** 



#### **1,280** TOTAL PARKING

1:4 - **5,120** 

1:5 - **6,400** 

1:6 - **7,680** 

1:7 - **8,960** 

1:8 - **10,240** 

















72 WOMEN'S TOILETS 37 MEN'S TOILETS 3 CONCESSIONS

### **District High School Stadium Trends**

# **Press Box Hospitality**



















# **Destination Seating**









#### **Football / Soccer Focused**







# **Community Spaces**













#### **Locker rooms**









## **Fine Arts Integration**









# **Lighting Customization**











# **Multi-purpose Facilities**









### **Coach Streety**

### **NEXT STEPS**