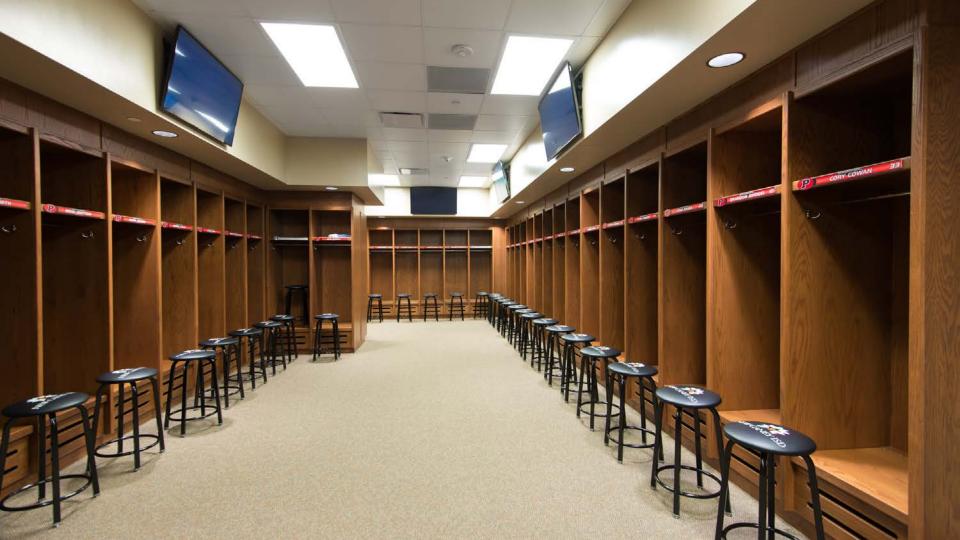

ting capacity unaffected

#### Cons

- Maintains west orientation
- Could impact storage building
- Press box offline during construction

PRESS BOX RENOVATION ADDITION OR REPLACEMENT





12 PARKING SPACES DISPLACED



# What if?

## LONG CREEK HIGH SCHOOL



#### **1,280** TOTAL PARKING

1:4 - **5,120** 

1:5 - **6,400** 

1:6 - **7,680** 

1:7 - **8,960** 

1:8 - **10,240** 



#### **1,280** TOTAL PARKING

1:4 - **5,120** 

1:5 - **6,400** 

1:6 - **7,680** 

1:7 - **8,960** 

1:8 - **10,240** 

















72 WOMEN'S TOILETS 37 MEN'S TOILETS 3 CONCESSIONS

### **District High School Stadium Trends**

# **Press Box Hospitality**



















# **Destination Seating**









#### **Football / Soccer Focused**







# **Community Spaces**













#### **Locker rooms**









## **Fine Arts Integration**









# **Lighting Customization**











# **Multi-purpose Facilities**









### **Coach Streety**

### **NEXT STEPS**