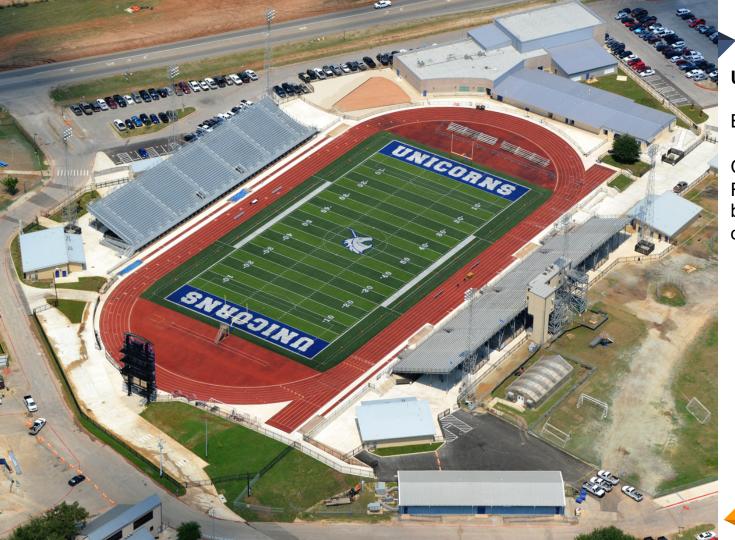

#### **UNICORN STADIUM** New Braunfels ISD

Capacity: 9132

#### **UNICORN STADIUM**

New Braunfels ISD

First Constructed: 1960's

Capacity: 9132

#### **UNICORN STADIUM:**

Built in **1960's** 

Concessions, Restrooms, Visitor bleachers replaced and other upgrades - 2017

#### **UNICORN STADIUM:**

- Press box 20+ years old
- Limited size compared to surrounding stadiums
- Does not accommodate video board equipment