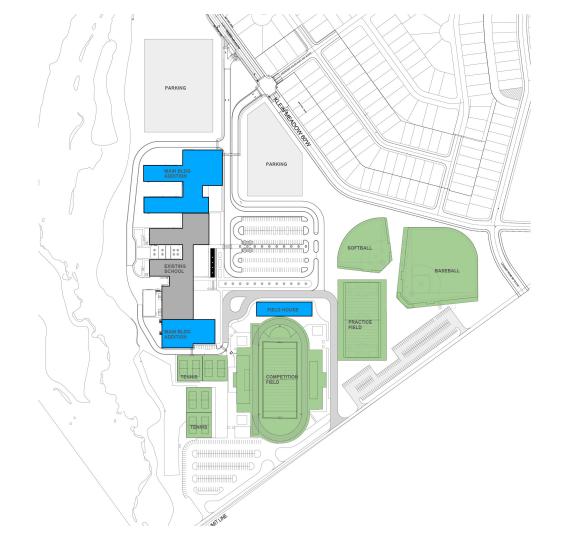

## LONG CREEK HIGH SCHOOL

#### **1,280** TOTAL PARKING

1:4 - **5,120** 

1:5 - **6,400** 

1:6 - **7,680** 

1:7 - **8,960** 

1:8 - **10,240** 

#### **1,280** TOTAL PARKING

1:4 - **5,120** 

1:5 - **6,400** 

1:6 - **7,680** 

1:7 - **8,960** 

1:8 - **10,240** 

72 WOMEN'S TOILETS 37 MEN'S TOILETS 3 CONCESSIONS