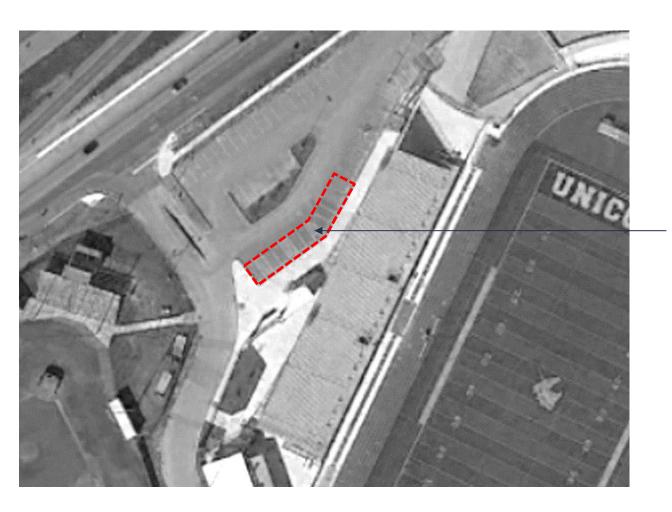

## **NEW BRAUNFELS HIGH SCHOOL**

#### Pros

Home seating capacity unaffected

#### Cons

- Maintains west orientation
- Could impact storage building
- Press box offline during construction

PRESS BOX RENOVATION ADDITION OR REPLACEMENT

12 PARKING SPACES DISPLACED