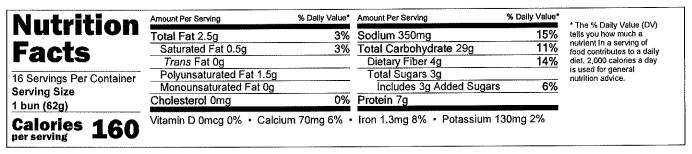

## Nutritional Label Item 5393 71673-01873 MAIN 1 FOOD SERVICE WHEAT HOT DOG ROLLS, 16 CT, 35 OZ

| Nutrition                 | Amount/serving                                    | % Dally Value* | Amount/serving |              | % Daily Value* | * The % Daily Value (DV)                                |
|---------------------------|---------------------------------------------------|----------------|----------------|--------------|----------------|---------------------------------------------------------|
|                           | Total Fat 2.5g                                    | 3%             | Total Carbohyd | rate 29g     | 11%            | tells you how much a                                    |
| Facts                     | Saturated Fat 0.5g                                | 3%             | Dietary Fiber  | 4g           | 14%            | nutrient in a serving of<br>food contributes to a daily |
| 1 4010                    | Trans Fat 0g                                      |                | Total Sugars   | 3g           |                | diet. 2,000 calories a day                              |
| 16 Servings Per Container | Polyunsaturated Fat 1.5g                          | ······         | Includes 3g /  | Added Sugars | <b>6%</b>      | is used for general<br>nutrition advice.                |
| Serving Size              | Monounsaturated Fat Og                            |                | Protein 7g     |              |                |                                                         |
| 1 roll (62g)              | Cholesterol Omg                                   | 0%             |                |              |                |                                                         |
| Calories 160              | Sodium 360mg                                      | 16%            |                |              |                |                                                         |
| Per Serving               | Vitamin D 0mcg 0% • Calciur<br>Potassium 130mg 2% | m 90mg 6% •    | Iron 1.3mg 8%  |              |                |                                                         |