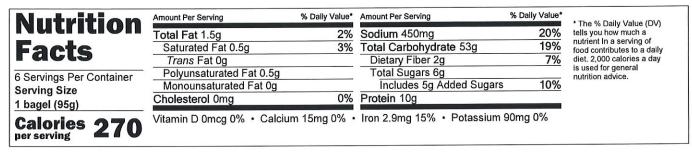

## 48121-25504 CP 1 Item 7075 THOMAS' NATURALLY & ARTIFICIALLY FLAVORED BLUEBERRY BAGELS, 6 CT, 20 OZ (ESL)

| Nutrition                | Amount Per Serving         | % Daily Value* | Amount Per Serving         | % Daily Value* | * The % Daily Value (DV)                                |
|--------------------------|----------------------------|----------------|----------------------------|----------------|---------------------------------------------------------|
|                          | Total Fat 2g               | 3%             | Sodium 390mg               | 17%            | tells you how much a                                    |
| Facts                    | Saturated Fat 1g           | 5%             | Total Carbohydrate 55g     | 20%            | nutrient in a serving of<br>food contributes to a daily |
| Iavis                    | Trans Fat 0g               |                | Dietary Fiber 2g           | <u>7%</u>      | diet. 2,000 catories a day                              |
| 6 Servings Per Container | Polyunsaturated Fat 0.5g   |                | Total Sugars 9g            |                | is used for general<br>nutrition advice.                |
| Serving Size             | Monounsaturated Fat 0g     |                | Includes 8g Added Sugars   | 16%            |                                                         |
| 1 bagel (95g)            | Cholesterol 0mg            | 0%             | Protein 10g                |                |                                                         |
| Calories 280             | Vitamin D 0mcg 0% • Calciu | m 15mg 0% •    | Iron 2.8mg 15% · Potassium | 90mg 0%        |                                                         |