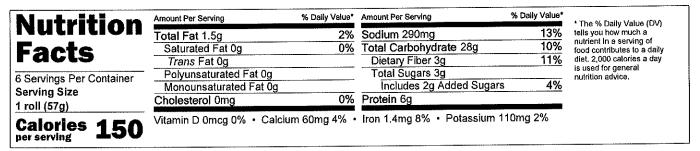

#### Nutrition % Daily Value\* % Daily Value\* Amount/serving Amount/serving The % Daily Value (DV) 1.5g 2% Total Carbohydrate tells you how much a nutrient in a serving of Total Fat 30g 11% -acts 7% Saturated Fat 0g ٥% Dietary Fiber 2g food contributes to a daily diet. 2,000 calories a day Total Sugars 4g Trans Fat 0g is used for general nutrition advice. 12 Servings per Container Polyunsaturated Fat 1g Includes 3g Added Sugars 6% Serving Size 6g Monounsaturated Fat 0g Protein 1 roll (57g) Cholesterol Omg 0% Sodium 280mg 12% Calories 160 Vitamin D 0mcg 0% · Calcium 60mg 4% · Iron 1.5mg 8% Per Serving Potassium 100mg 2%