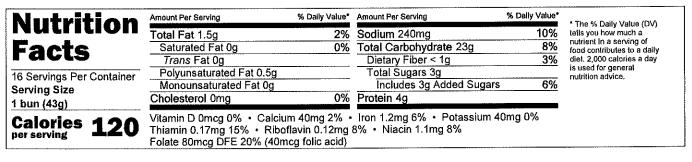

## Nutritional Label 48121-18407 CN 1 Item 7057 THOMAS' 100% WHOLE WHEAT ENGLISH MUFFINS, 6 CT, 12 OZ

| Nutrition                   | Amount/serving                                  | % Daily Value* | Amount/serving          | % Dally Value* | * The % Daily Value (DV)                                |
|-----------------------------|-------------------------------------------------|----------------|-------------------------|----------------|---------------------------------------------------------|
|                             | Total Fat 1g                                    | 1%             | Sodium 220mg            | 10%            | tells you how much a                                    |
| Facts                       | Saturated Fat 0.5g                              | 3%             | Total Carbohydrate 23g  | 8%             | nutrient In a serving of<br>food contributes to a daily |
|                             | Trans Fat 0g                                    |                | Dietary Fiber 3g        | 11%            | diet. 2,000 calories a day                              |
| 6 Servings per Container    | Polyunsaturated Fat 0g                          |                | Total Sugars < 1g       |                | is used for general<br>nutrition advice.                |
| Serving Size                | Monounsaturated Fat Og                          |                | Includes 0g Added Sugar | s <u>0%</u>    |                                                         |
| <u>1 muffin (57g)</u>       | Cholesterol Omg                                 | 0%             | Protein 5g              |                |                                                         |
| Calories 120<br>Per Serving | Vitamin D 0mcg 0% • Calciu<br>Potassium 90mg 0% | m 90mg 6% •    | Iron 1.5mg 8%           |                |                                                         |