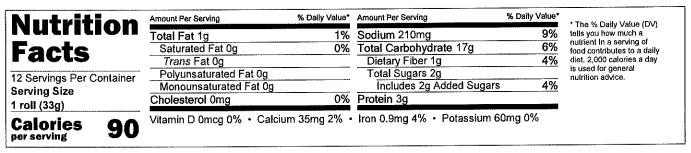

## Nutritional Label Item 6377 71673-01879 STR 1 FOODSERVICE 100% WHOLE WHEAT BREAD, 24 SL, 24 OZ

Nutrition % Dally Value\* % Dally Value\* Amount/serving Amount/serving The % Daily Value (DV) tells you how much a nutrient In a serving of 5% Total Fat 1% **Total Carbohydrate** 13g 1g 7% acts Dietary Fiber Saturated Fat Ûg 0% 2g food contributes to a daily diet, 2,000 calories a day Total Sugars 1g Trans Fat 0g is used for general 24 Servings Per Container Includes 1g Added Sugars 2% Polyunsaturated Fat 0.5g nutrition advice. Serving Size Protein Monounsaturated Fat Og 3g 0% 1 slice (28g) Cholesterol Omg 7% Sodium 150mg Calories 70 Vitamin D 0mcg 0% · Calcium 30mg 2% · Iron 0.6mg 4% Per Serving Potassium 60mg 0%