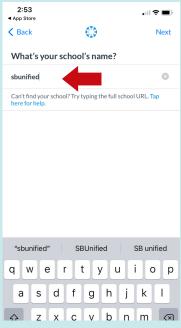

DOWNLOAD CANVAS PARENT FROM APPLE STORE OR GOOGLE PLAY STORE

CLICK ON GET ON CANVAS PARENT

DOUBLE CLICK ON SIDE BUTTON TO INSTALL

OPEN THE CANVAS PARENT APP

CLICK ON FIND SCHOOL

TYPE IN SBUNIFIED & PRESS ENTER