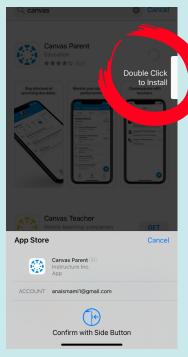

DOWNLOAD CANVAS PARENT FROM APPLE STORE OR GOOGLE PLAY STORE

CLICK ON GET ON CANVAS PARENT

DOUBLE CLICK ON SIDE BUTTON TO INSTALL

OPEN THE CANVAS PARENT APP

CLICK ON FIND SCHOOL

TYPE IN SBUNIFIED & PRESS ENTER