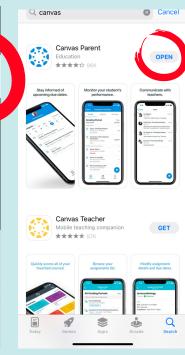

DOWNLOAD CANVAS PARENT FROM APPLE STORE OR GOOGLE PLAY STORE

CLICK ON GET ON CANVAS PARENT

DOUBLE CLICK ON SIDE BUTTON TO INSTALL

OPEN THE CANVAS PARENT APP

CLICK ON FIND SCHOOL

TYPE IN SBUNIFIED & PRESS ENTER