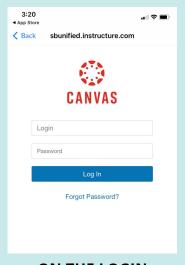

ON THE LOGIN
SCREEN, ENTER IN
YOUR EMAIL ADDRESS
WE HAVE IN AERIES
AND CLICK FORGOT
PASSWORD TO CREATE
PASSWORD. ONCE
DONE SELECT LOG IN.