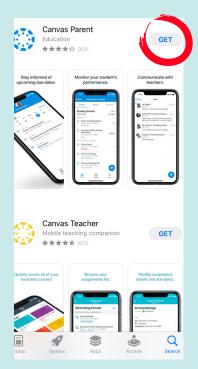

DOWNLOAD CANVAS PARENT FROM APPLE STORE OR GOOGLE PLAY STORE

CLICK ON GET ON CANVAS PARENT

DOUBLE CLICK ON SIDE BUTTON TO INSTALL

OPEN THE CANVAS PARENT APP

CLICK ON FIND SCHOOL

TYPE IN SBUNIFIED & PRESS ENTER