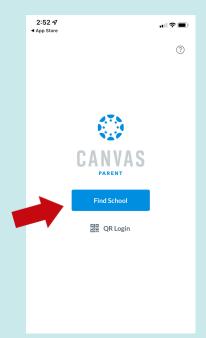

DOWNLOAD CANVAS PARENT FROM APPLE STORE OR GOOGLE PLAY STORE

CLICK ON GET ON CANVAS PARENT

DOUBLE CLICK ON SIDE BUTTON TO INSTALL

OPEN THE CANVAS PARENT APP

CLICK ON FIND SCHOOL

TYPE IN SBUNIFIED & PRESS ENTER