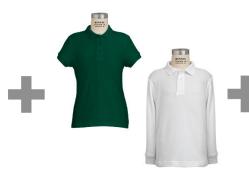

Bear Creek logo required on sweaters and vests. (casual and dress)

LANDS' END OR TOMMY HILFIGER NAVY OR KHAKI UNIFORM PANTS, SKIRT, OR SKORT TOMMY HILFIGER CHRISTOPHER PLAID ITEMS

NAVY, WHITE, OR GREEN POLO WITH OR WITHOUT LOGO

LANDS' END OR TOMMY
HILFIGER NAVY OR GREEN
SWEATER OR SWEATER VEST

NAVY LOGO FLEECE
OPTIONAL

NAVY OR KHAKI UNIFORM-STYLE PANTS OR SHORTS OR NAVY, KHAKI, OR CHRISTOPHER PLAID SKIRT OR SKORT

NAVY, WHITE, OR GREEN POLO WITH OR WITHOUT LOGO