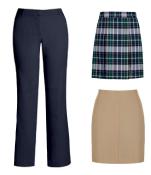

Bear Creek logo required on sweaters and vests. (casual and dress)

LANDS' END OR TOMMY HILFIGER NAVY OR KHAKI UNIFORM PANTS, SKIRT, OR SKORT TOMMY HILFIGER CHRISTOPHER PLAID ITEMS

NAVY, WHITE, OR GREEN POLO WITH OR WITHOUT LOGO

LANDS' END OR TOMMY
HILFIGER NAVY OR GREEN
SWEATER OR SWEATER VEST

NAVY LOGO FLEECE
OPTIONAL

NAVY OR KHAKI UNIFORM-STYLE PANTS OR SHORTS OR NAVY, KHAKI, OR CHRISTOPHER PLAID SKIRT OR SKORT

NAVY, WHITE, OR GREEN POLO WITH OR WITHOUT LOGO