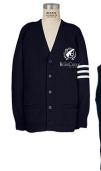

LANDS' END OR TOMMY
HILFIGER NAVY OR GREEN
SWEATER OR SWEATER VEST

NAVY LOGO FLEECE
OPTIONAL

NAVY OR KHAKI UNIFORM-STYLE PANTS OR SHORTS OR NAVY, KHAKI, OR CHRISTOPHER PLAID SKIRT OR SKORT

NAVY, WHITE, OR GREEN POLO WITH OR WITHOUT LOGO

## LANDS' END OR TOMMY HILFIGER

NAVY OR GREEN SWEATER OR SWEATER VEST OR SCHOOL-BRANDED, SCHOOL TEAM, OR BEAR CREEK LOGO SWEATSHIRT OPTIONAL

See the complete uniform guidelines in the Family Handbook. Allowed vendors linked on tbcs.org/mybc/parents/school-uniforms.