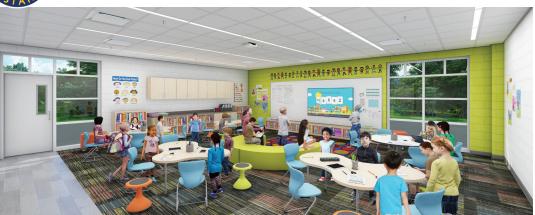

### What's on the ballot?

- Total Bond Proposal is \$555 million touching every facility in the District.
- Tax Impact is 2 mill increase, equating to less than \$1/day to average homeowner in Troy.

Artist's rendering of new elementary classroom

Pictures depict spaces that could be achieved in Bond 2022