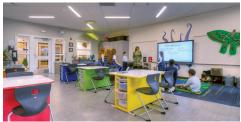

### What's on the ballot?

- Total Bond Proposal is \$555 million touching every facility in the District.
- Tax Impact is 2 mill increase, equating to less than \$1/day to average homeowner in Troy.

Artist's rendering of new elementary classroom

Pictures depict spaces that could be achieved in Bond 2022