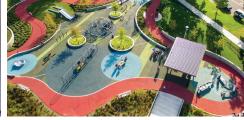

### What's on the ballot?

- Total Bond Proposal is \$555 million touching every facility in the District.
- Tax Impact is 2 mill increase, equating to less than \$1/day to average homeowner in Troy.

Artist's rendering of new elementary classroom

Pictures depict spaces that could be achieved in Bond 2022