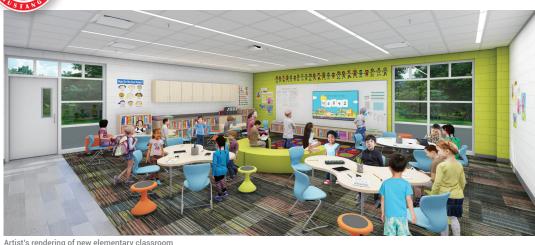

## What's on the ballot?

- Total Bond Proposal is \$555 million touching every facility in the District.
- Tax Impact is 2 mill increase, equating to less than \$1/day to average homeowner in Troy.

Artist's rendering of new elementary classroom

Pictures depict spaces that could be achieved in Bond 2022