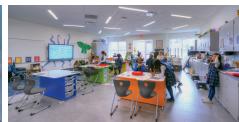

### What's on the ballot?

- Total Bond Proposal is \$555 million touching every facility in the District.
- Tax Impact is 2 mill increase, equating to less than \$1/day to average homeowner in Troy.

Artist's rendering of new elementary classroom

Pictures depict spaces that could be achieved in Bond 2022