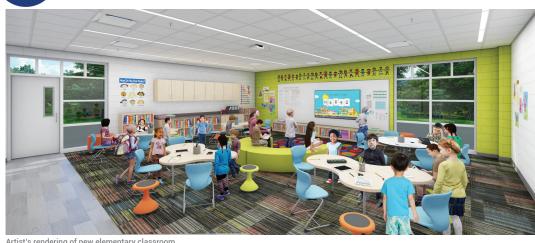

### What's on the ballot?

- Total Bond Proposal is \$555 million touching every facility in the District.
- Tax Impact is 2 mill increase, equating to less than \$1/day to average homeowner in Troy.

Artist's rendering of new elementary classroom

Pictures depict spaces that could be achieved in Bond 2022