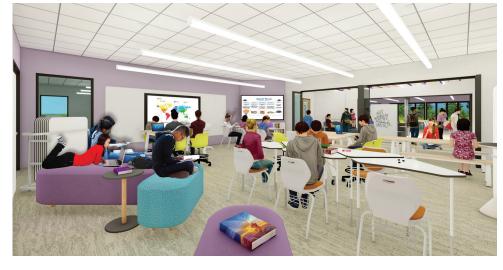

# **BOULAN PARK MIDDLE SCHOOL**

## Features at Boulan

- Reconfigure all classrooms to proper size, integrate natural light, and create staff & student interdisciplinary collaboration spaces that encourage curiosity & exploration
- New flexible, adaptable furniture
- Redesign media centers to include multi-use space for interdisciplinary collaboration/STEM/robotics
- Infrastructure Upgrades
  - ADA upgrades to all restrooms
  - Replace ceilings, flooring, & interior doors where needed
  - New casework & whiteboards where needed
  - Upgrade kitchen equipment
  - New stage curtains
  - Replace gym bleachers, backboards, & wall pads
  - Upgrades to plumbing
  - Replace aging mechanical units -
  - Upgrades to HVAC systems
  - New temperature controls
  - GFI outlets at sinks
  - Access control/intrusion detection
  - Upgrade interior lighting with new LED
  - Replace exterior/parking lot lighting
  - Replace walkways where needed
  - Replace parking lots where needed -
  - Improve site drainage
  - Replace fencing, flagpole, benches, & bike racks