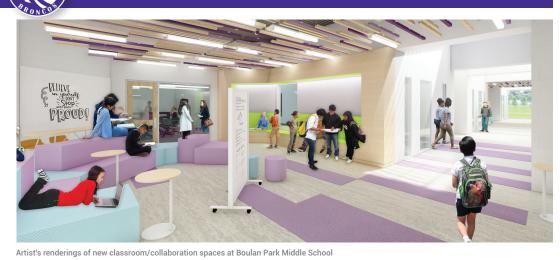

# **BOULAN PARK MIDDLE SCHOOL**

## Features at Boulan

- Reconfigure all classrooms to proper size, integrate natural light, and create staff & student interdisciplinary collaboration spaces that encourage curiosity & exploration
- New flexible, adaptable furniture
- Redesign media centers to include multi-use space for interdisciplinary collaboration/STEM/robotics
- Infrastructure Upgrades
  - ADA upgrades to all restrooms
  - Replace ceilings, flooring, & interior doors where needed
  - New casework & whiteboards where needed
  - Upgrade kitchen equipment
  - New stage curtains
  - Replace gym bleachers, backboards, & wall pads
  - Upgrades to plumbing
  - Replace aging mechanical units -
  - Upgrades to HVAC systems
  - New temperature controls
  - GFI outlets at sinks
  - Access control/intrusion detection
  - Upgrade interior lighting with new LED
  - Replace exterior/parking lot lighting
  - Replace walkways where needed
  - Replace parking lots where needed -
  - Improve site drainage
  - Replace fencing, flagpole, benches, & bike racks