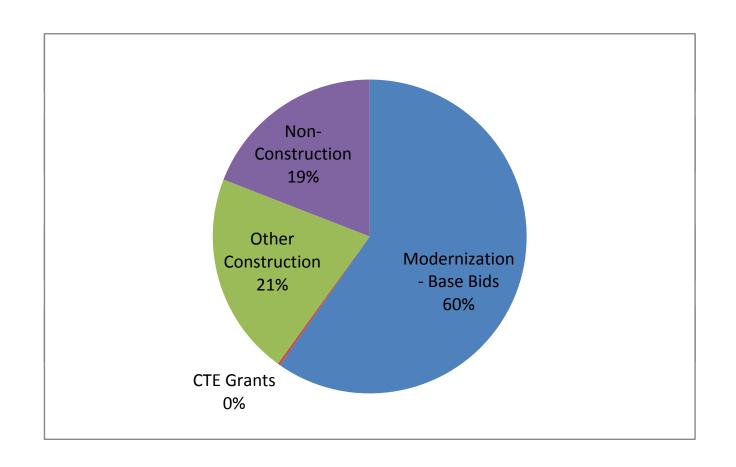

# **Attachment C-2**

| Measure N Expenditures        |               | %       |
|-------------------------------|---------------|---------|
| Modernization - Base Bids     | 50,793,391.03 | 59.67%  |
| CTE Grants                    | 229,002.35    | 0.27%   |
| Other Construction            | 17,843,351.99 | 20.96%  |
| Non-Construction              | 16,251,281.33 | 19.09%  |
| <b>Total Expenses To Date</b> | 85,117,026.70 | 100.00% |