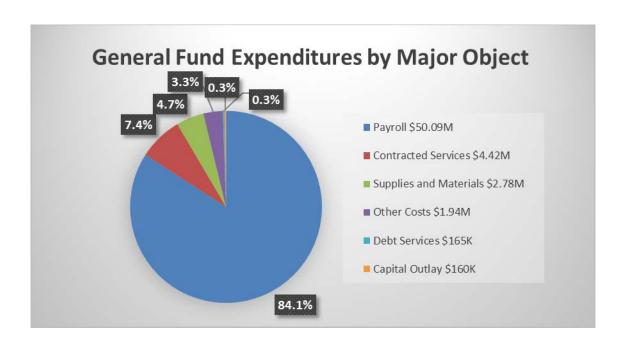

### General Fund Expenditures

The general fund expenditure budget for the 2022-2023 school year is \$59,555,941. The state requires school districts to follow the Financial Accountability System Resource Guide when classifying these expenditures. The five major object categories are: payroll costs, professional and contracted services, supplies and materials, other operating costs, and capital outlay.

#### PAYROLL COSTS

Payroll costs account for 84 percent of total general operating expenditures in Friendswood ISD. This major classification consists of the gross salaries or wages and benefit costs for employee services. This includes pay for teachers, other professional personnel, support personnel, substitutes, and employee benefits contributed by the district. The Board of Trustees approved a 1% salary increase for eligible employees as well as a flat rate increase for maintenance and custodial employees. This expense accounts for the majority of increases in expenditures.

### PROFESSIONAL AND CONTRACTED SERVICES

This major account classification is used to record expenditures for services rendered to the school district by firms, individuals and other organizations. 7.4 percent of the total district total operating expenses are spent on professional or contracted services. Of this category, the single largest expenditure is for utilities to operate the district campuses and buildings; it totals 34.7 percent. The staff of FISD has made huge strides to reduce these costs and become more efficient energy users. Other expenditures in this category are audit fees, legal fees, contracted services for students with special needs, and professional services for staff development and training.

### **SUPPLIES AND MATERIALS**

4.7 percent of the general operating budget is dedicated to equipping our students and employees with the supplies needed to be successful. These expenses include supplies and materials for maintenance and operations, textbooks and other reading materials, testing materials, and general supplies. Also included in this category, accounting for 8.9 percent of the expenditures, are the fuel costs needed to transport students to and from school each day.

#### OTHER OPERATING COSTS

Employee and student travel, insurance and bonding costs, election costs, and other miscellaneous operating costs make up the other operating costs major account classification. This group of expenditures accounts for three percent of the total FISD operating budget. The single largest expenditure in this account is for property and casualty insurance, accounting for over 66.5 percent of the total of other operating costs.

#### **DEBT SERVICES**

GASB 87 went into effect for the 2021-22 fiscal year. As a result, all payments on leases greater than \$5,000 are required to be recorded as debt services. The 2022-23 budget reflects the lease payments as debt service payments. The district currently has copier, postage meter, and custodial supply leases.

### **CAPITAL OUTLAY**

This major account code classification is used for capital assets. Capital assets are typically defined as items having a per-unit cost of 5,000 dollars or more and a useful life of more than one year. Land purchases and improvements, building purchases and improvements, vehicles, and large furniture and equipment items are all considered to be capital outlay expenditures. The majority of this account, \$130,000, is budgeted for priority capital improvement projects needed in the next fiscal year.