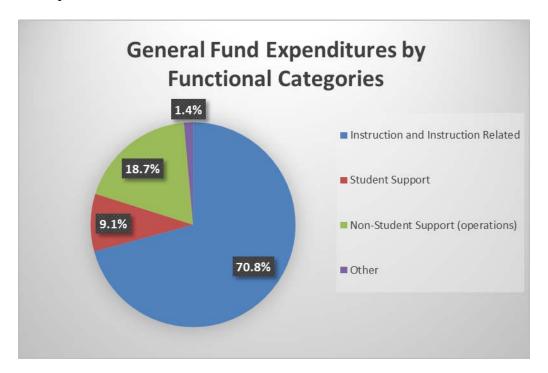

#### **EXPENDITURES BY FUNCTION**

School districts are required to budget expenditures by function and the budget must be approved by at least the fund and function level. FISD's expenditure budget by major functional categories is represented below:

#### SUMMARY OF EXPENDITURES

Although there are many expenses associated with operating a school district, it is clear that payroll expenses make up the majority of obligations for Friendswood ISD. Analysis is done on an annual basis to ensure the staffing ratios are adequate and to adjust positions in the district due to changes in student needs or enrollment. Furthermore, an emphasis on keeping our teachers' salaries competitive with area school districts has been and will continue to be an area of focus.