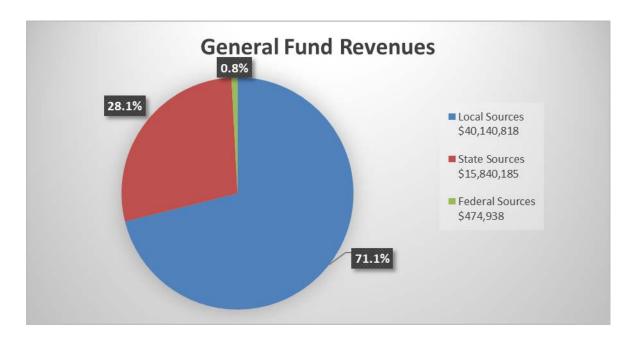

### General Fund Revenues

There are three sources of revenue for Friendswood ISD's General Operating Fund (General Fund): local, state and federal. The majority of local sources is from local tax collections. The general fund revenue budget for 2022-2023 is \$56,455,941.

Highlights from this year's revenue budget:

- Tax collections are estimated at \$38.6M which represent an increase of \$2.35M over last year due to increased property values.
- State revenues are estimated to stay constant at \$15.8M.
- In the 2021-22 revenue budget, 29.3% of the revenues were from state sources and 69.9% were from local sources as compared to 28.1% and 71.1%, respectively, for 2022-23.
- The chart at the top of the next page shows the revenues by major source.

### **BUDGET FOR ADOPTION**

| D | ⊏\ | NII | IFS |
|---|----|-----|-----|
|   |    |     |     |

| LOCAL & INTERMEDIATE SOURCES                              | \$<br>40,140,818  |
|-----------------------------------------------------------|-------------------|
| STATE PROGRAM REVENUES                                    | \$<br>15,840,185  |
| FEDERAL PROGRAM REVENUES                                  | \$<br>474,938     |
| TOTAL REVENUES                                            | \$<br>56,455,941  |
| EXPENDITURES                                              |                   |
| FUNCTION: 11 INSTRUCTION                                  | \$<br>34,225,391  |
| FUNCTION: 12 INSTRUCTIONAL RESOURCES                      | \$<br>654,253     |
| FUNCTION: 13 CURRICULUM & STAFF DEVELOPMENT               | \$<br>1,043,948   |
| FUNCTION: 21 INSTRUCTIONAL ADMINISTRATION                 | \$<br>814,336     |
| FUNCTION: 23 SCHOOL ADMINISTRATION                        | \$<br>3,096,095   |
| FUNCTION: 31 GUIDANCE & COUNSELING                        | \$<br>2,489,697   |
| FUNCTION: 32 SOCIAL WORK SERVICES                         | \$<br>-           |
| FUNCTION: 33 HEALTH SERVICES                              | \$<br>634,927     |
| FUNCTION: 34 STUDENT TRANSPORTATION                       | \$<br>2,285,377   |
| FUNCTION: 35 FOOD SERVICES                                | \$<br>1,850       |
| FUNCTION: 36 COCURRICULAR                                 | \$<br>2,278,433   |
| FUNCTION: 41 GENERAL ADMINISTRATION                       | \$<br>2,553,333   |
| FUNCTION: 51 PLANT MAINTENANCE                            | \$<br>6,257,373   |
| FUNCTION: 52 SECURITY AND MONITORING SERVICES             | \$<br>733,053     |
| FUNCTION: 53 DATA SERVICES                                | \$<br>1,555,264   |
| FUNCTION: 61 COMMUNITY SERVICES                           | \$<br>282,321     |
| FUNCTION: 71 DEBT SERVICES                                | \$<br>164,289     |
| FUNCITON: 81 FACILITIES ACQUISITION & CONSTRUCTION        | \$<br>30,000      |
| FUNCTION: 93 PAYMENTS TO FISCAL AGENT                     | \$<br>40,000      |
| FUNCTION: 95 PAYMENTS TO JJAEP                            | \$<br>11,000      |
| FUNCTION: 99 OTHER GOVERNMENTAL CHARGES                   | \$<br>405,000     |
| TOTAL EXPENDITURES                                        | \$<br>59,555,941  |
| OTHER USES / NON-OPERATING EXPENSES                       | \$<br>            |
| TOTAL EXPENDITURES & OTHER USES                           | \$<br>59,555,941  |
| EXCESS (DEFICIENCY) OF REVENUES OVER (UNDER) EXPENDITURES | \$<br>(3,100,000) |