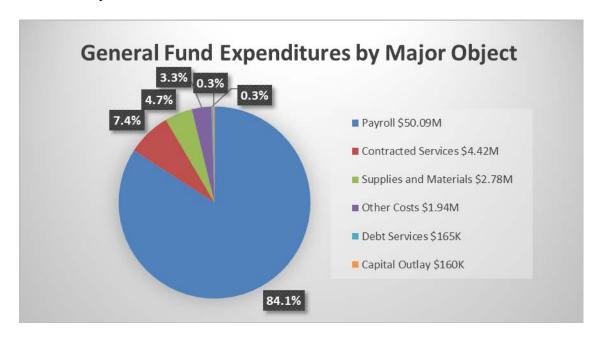

### General Fund Expenditures

The general fund expenditure budget for the 2022-2023 school year is \$59,555,941. The state requires school districts to follow the Financial Accountability System Resource Guide when classifying these expenditures. The five major object categories are: payroll costs, professional and contracted services, supplies and materials, other operating costs, and capital outlay.

#### PAYROLL COSTS

Payroll costs account for 84 percent of total general operating expenditures in Friendswood ISD. This major classification consists of the gross salaries or wages and benefit costs for employee services. This includes pay for teachers, other professional personnel, support personnel, substitutes, and employee benefits contributed by the district. The Board of Trustees approved a 1% salary increase for eligible employees as well as a flat rate increase for maintenance and custodial employees. This expense accounts for the majority of increases in expenditures.

### PROFESSIONAL AND CONTRACTED SERVICES

This major account classification is used to record expenditures for services rendered to the school district by firms, individuals and other organizations. 7.4 percent of the total district total operating expenses are spent on professional or contracted services. Of this category, the single largest expenditure is for utilities to operate the district campuses and buildings; it totals 34.7 percent. The staff of FISD has made huge strides to reduce these costs and become more efficient energy users. Other expenditures in this category are audit fees, legal fees, contracted services for students with special needs, and professional services for staff development and training.

### **SUPPLIES AND MATERIALS**

4.7 percent of the general operating budget is dedicated to equipping our students and employees with the supplies needed to be successful. These expenses include supplies and materials for maintenance and operations, textbooks and other reading materials, testing materials, and general supplies. Also included in this category, accounting for 8.9 percent of the expenditures, are the fuel costs needed to transport students to and from school each day.

#### OTHER OPERATING COSTS

Employee and student travel, insurance and bonding costs, election costs, and other miscellaneous operating costs make up the other operating costs major account classification. This group of expenditures accounts for three percent of the total FISD operating budget. The single largest expenditure in this account is for property and casualty insurance, accounting for over 66.5 percent of the total of other operating costs.

#### **DEBT SERVICES**

GASB 87 went into effect for the 2021-22 fiscal year. As a result, all payments on leases greater than \$5,000 are required to be recorded as debt services. The 2022-23 budget reflects the lease payments as debt service payments. The district currently has copier, postage meter, and custodial supply leases.

### **CAPITAL OUTLAY**

This major account code classification is used for capital assets. Capital assets are typically defined as items having a per-unit cost of 5,000 dollars or more and a useful life of more than one year. Land purchases and improvements, building purchases and improvements, vehicles, and large furniture and equipment items are all considered to be capital outlay expenditures. The majority of this account, \$130,000, is budgeted for priority capital improvement projects needed in the next fiscal year.