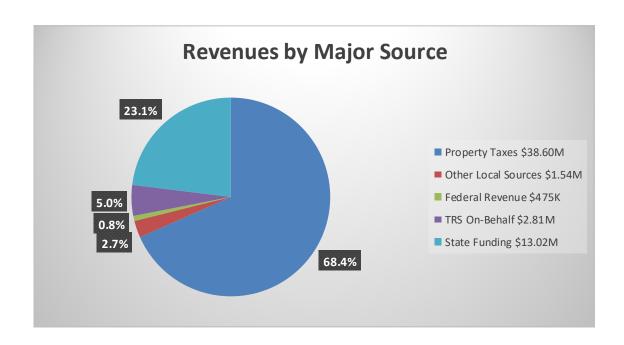

Highlights from this year's revenue budget:

- Tax collections are estimated at \$38.6M which represent an increase of \$2.35M over last year due to increased property values.
- State revenues are estimated to stay constant at \$15.8M.
- In the 2021-22 revenue budget, 29.3% of the revenues were from state sources and 69.9% were from local sources as compared to 28.1% and 71.1%, respectively, for 2022-23.
- The chart at the top of the next page shows the revenues by major source.

### 2022-2022 Proposed FISD Tax Rate

M&O Rate \$0.9170 I&S Rate \$0.2924 Total FISD Tax Rate \$1.2094

The only portion of tax dollars collected that can be used to fund the general operation of the school district is the M&O taxed amount. The I&S tax (also called Debt Service) is reserved for the repayment of bond funds that are approved by voters – similar to a mortgage payment – and cannot be included in the General Fund. As part of HB3, the M&O rate has been compressed by \$.0174 for 2022-2023. The proposed I&S rate decreased by \$.0126. The overall proposed tax rate will decrease three-cents from the prior year.

### Friendswood Independent School District 2022-2023

**Budgets For Adoption - ALL FUNDS** 

|                                     | General Fund  | Debt Service  | Food Service |
|-------------------------------------|---------------|---------------|--------------|
|                                     | Proposed      | Proposed      | Proposed     |
| REVENUES                            |               |               |              |
| 5711 Current Property Taxes         | 38,450,529    | 12,260,561    | -            |
| 5712 Delinquent Prop. Taxes         | 150,000       | 30,000        | -            |
| 5719 Other Tax Revenue              | 150,000       | 40,000        | -            |
| 5742 Interest                       | 85,000        | 1,500         | 100          |
| 5743 Rent                           | 241,000       | -             | -            |
| 5748 Activity Revenue               | 7,500         | -             | -            |
| 5749 Local Sources                  | 605,789       | -             | 37,761       |
| 5751 Food Service Sales             | -             | -             | 2,486,553    |
| 5752 Athletic Activity              | 180,000       | -             | -            |
| 5755 Community Education            | 271,000       |               | -            |
| 5811 Per Capita Apportionment       | 2,639,133     | -             | -            |
| 5812 Foundation School Program      | 10,382,604    | -             | -            |
| 5826 Pre-K State Program            | -             | -             | -            |
| 5829 Revenues From TEA              | -             | 246,905       | 4,250        |
| 5839 State Revenue - Other Agencies | -             |               |              |
| 5831 TRS On-Behalf                  | 2,818,448     | -             | -            |
| 5921 School Breakfast Prog          | -             | -             | 16,496       |
| 5922 Nat'l School Lunch Prog        | -             | -             | 186,196      |
| 5923 USDA Commodities               | -             | -             | 69,572       |
| 5929 Federal Revenue from TEA       | 174,938       | -             | -            |
| 5931 SHARS                          | 300,000       | -             | -            |
| 5949 Revenue from Federal Agencies  | -             |               |              |
| 8911 Transfers In                   | -             | -             | -            |
| TOTAL REVENUES                      | 56,455,941    | 12,578,966    | 2,800,928    |
| EXPENDITURES                        |               |               |              |
| 11 Instruction                      | 34,225,391    | _             | _            |
| 12 Instructional Resources          | 654,253       | _             | _            |
| 13 Curr & Inst Staff Dev            | 1,043,948     | _             | _            |
| 21 Instructional Leadership         | 814,336       | _             | _            |
| 23 School Leadership                | 3,096,095     | _             | _            |
| 31 Guidance/Counseling              | 2,489,697     | _             | _            |
| 32 Social Work Services             | 2,100,001     | _             | _            |
| 33 Health Services                  | 634,927       | _             | _            |
| 34 Student Transportation           | 2,285,377     | _             | _            |
| 35 Food Services                    | 1,850         | _             | 2,506,608    |
| 36 Extracurricular Activities       | 2,278,433     | _             | _,000,000    |
| 41 General Admin                    | 2,553,333     | _             | _            |
| 51 Maintenance and Operations       | 6,257,373     | -             | -            |
| 52 Security and Monitoring          | 733,053       | -             | -            |
| 53 Data Processing Svcs             | 1,555,264     | -             | -            |
| 61 Community Services               | 282,321       | -             | -            |
| 71 Debt Service                     | 164,289       | 12,621,725    | -            |
| 81 Construction                     | 30,000        | ,,            | -            |
| 93 Shared Services                  | 40,000        | _             | _            |
| 95 JJAEP                            | 11,000        | _             | _            |
| 99 Intergov Charges                 | 405,000       | _             | _            |
| 8911 Transfers Out                  | -             | -             | -            |
| TOTAL EXPENDITURES                  | \$ 59,555,941 | \$ 12,621,725 | \$ 2,506,608 |
| DUDGET OUDDLUG (DESIGN)             | (0.400.000)   | //0 ====      | 201.000      |
| BUDGET SURPLUS (DEFICIT)            | (3,100,000)   | (42,759)      | 294,320      |