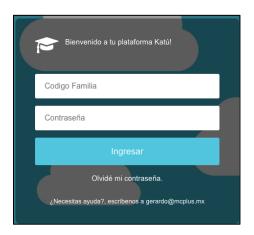

### **HOW DOES IT WORK?**

- 1. Pre pay monthly menus & add cashless balance online.
- 2. Students only say there name and/or ID number to cashier.

Enter: https://asfm.katu.me

Username: family number Password: family number

\*\* For your security, when you enter for the first time you must create your personalized password, if you have already entered and updated your password you should not change it again. \*\*