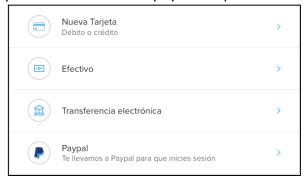

#### PRE PAID MEAL PLAN:

Click Pagos Plan Alimentación for the monthly meal plans

Select which month of pre-paid meal plan you wish to pay:

To pay it will redirect you to Mercado Pago where you will have different payment options:

- · Credit or debit card
- Cash
- Wire transfer
- PayPal