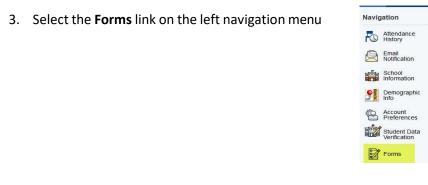

- 4. Select the form from the list by clicking on the name of the form. You will only see the forms that pertain to your student. Review and electronically sign by typing your name in the Parent/Guardian box and then click submit. After the form has been signed the status will change to *Submitted*. To complete the entire electronic acknowledgement process both the student and parent must acknowledge the forms in their portal accounts.
  - \*\*Note: Paper copies of the Student Handbook and Code of Conduct are not being sent home. A link is included on the form.