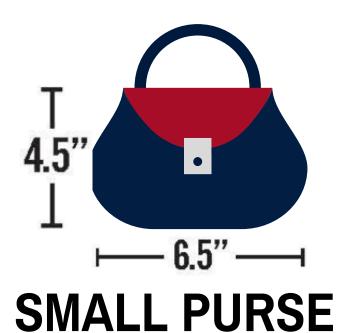

### **SEAT CUSHION**

Includes seat cushion w/ back No arms or pockets allowed No larger than 16" wide

Approximately the size of a hand no larger than 6.5: x 4.5"/ May include a handle or strap

### PROHIBITED BAGS INCLUDE, BUT ARE NOT LIMITED TO:

- Purses larger than a clutch
- Camera cases
- Briefcases
- Backpacks

- Tinted/printed pattern plastic bags
- Diaper bags
- Mesh bags
- Cinch Bags