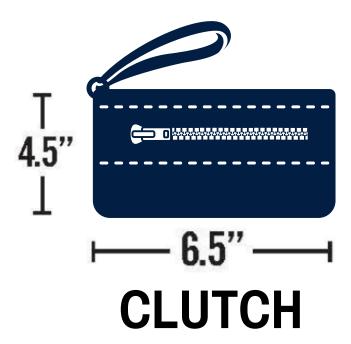

### **SEAT CUSHION**

Includes seat cushion w/ back No arms or pockets allowed No larger than 16" wide

Approximately the size of a hand no larger than 6.5: x 4.5"/ May include a handle or strap

### PROHIBITED BAGS INCLUDE, BUT ARE NOT LIMITED TO:

- Purses larger than a clutch
- Camera cases
- Briefcases
- Backpacks

- Tinted/printed pattern plastic bags
- Diaper bags
- Mesh bags
- Cinch Bags