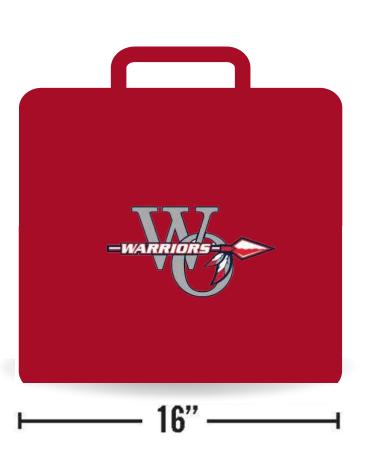

### **SEAT CUSHION**

Includes seat cushion w/ back No arms or pockets allowed No larger than 16" wide

Approximately the size of a hand no larger than 6.5: x 4.5"/ May include a handle or strap