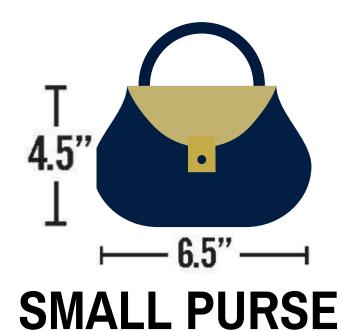

## **SEAT CUSHION**

Includes seat cushion w/ back No arms or pockets allowed No larger than 16" wide

Approximately the size of a hand no larger than 6.5: x 4.5"/ May include a handle or strap