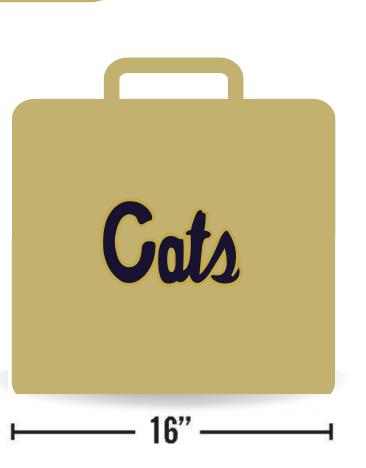

## **SEAT CUSHION**

Includes seat cushion w/ back No arms or pockets allowed No larger than 16" wide

Approximately the size of a hand no larger than 6.5: x 4.5"/ May include a handle or strap