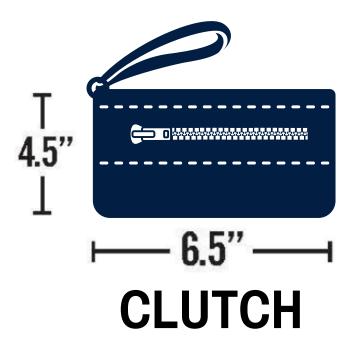

## **SEAT CUSHION**

Includes seat cushion w/ back No arms or pockets allowed No larger than 16" wide

Approximately the size of a hand no larger than 6.5: x 4.5"/ May include a handle or strap