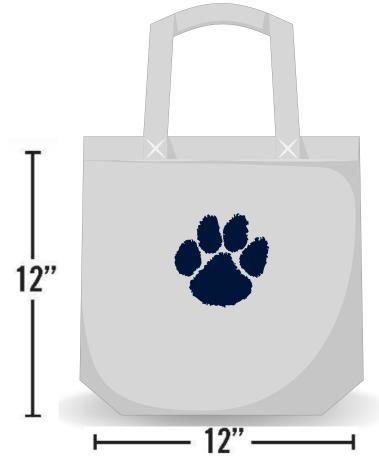

# BOBCAT ATHLETICS CLEAR BAG POLICY

# APPROVED FOR ENTRY



### **CLEAR TOTE**

12" x 6" x 12" One bag per person





## **PLASTIC STORAGE BAG**

One gallon, re-sealable, clear One bag per person





## **SEAT CUSHION**

Includes seat cushion w/ back No arms or pockets allowed No larger than 16" wide



Approximately the size of a hand no larger than 6.5: x 4.5"/ May include a handle or strap

### PROHIBITED BAGS INCLUDE, BUT ARE NOT LIMITED TO:

- Purses larger than a clutch
- Camera cases
- Briefcases
- Backpacks

- Tinted/printed pattern plastic bags
- Diaper bags
- Mesh bags
- Cinch Bags

### Please note the following:

- A gallon-sized "ziploc-style" bag meets the clear bag requirement.
- Folding chairs and blankets are allowed, but are subject to be searched.
- Diapers & other baby supplies may be carried into the stadium but must be in a