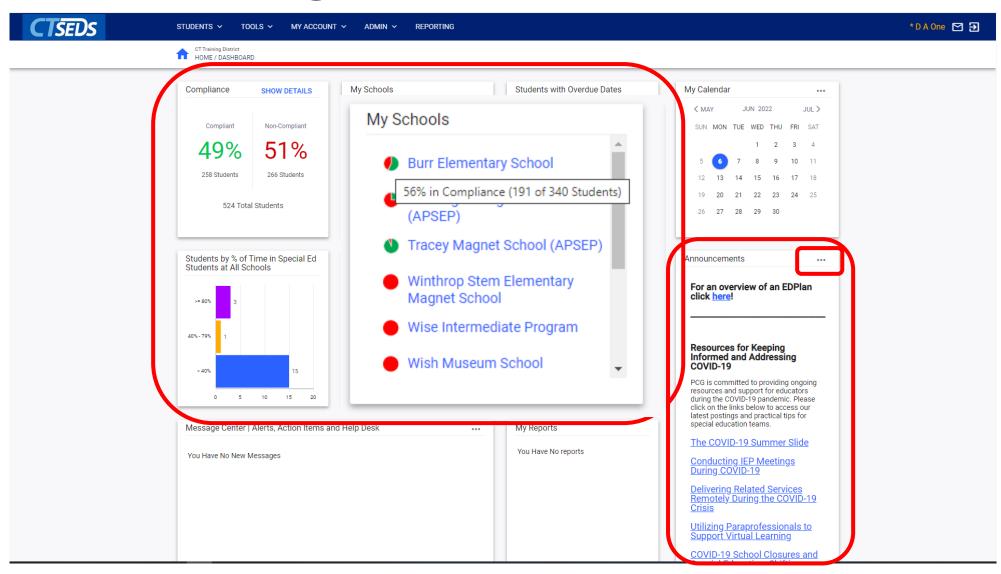

#### **CT-SEDS Administrative Preview**

Session #1 Basic Administrative Navigation







#### Welcome

#### June 8th

#### Home Page and Orientation

- Dashboard and Widgets
- My Account tools
- Student Search

#### June 15<sup>th</sup>

#### **Users and Caseloads**

- User Types
- Adding/Inactivating Users
- Caseload Set-Up

#### June 22nd

#### **Administrative Tasks**

- District Calendar Management (Progress Report Periods, ESY)
- Schools Management
- Monitoring Imports

### Topics Covered Today

- Home Page
  - Dashboard
  - System Messages
  - Posting Documents
- My Account
  - My Calendar
  - My Docs
  - My Info
  - My Messages
  - My Reports
- Student Search

# Home Page and Dashboard



## Adding an Announcement





## **Uploading System Documents**



# My Account



### My Account

- My Calendar
  - Schedule meetings and other events in CT-SEDS
- My Docs
  - Displays all student documents for students on the user's caseload
- My Info
  - View and update your contact information, passwords, and forgotten password questions
- My Messages
  - Displays CT-SEDS notifications and messages
- My Reports
  - displays any reports generated by the user for easy access



## My Calendar



## My Docs



## My Info



## My Messages



## My Reports



## Student Search



#### Student Search



#### Student Search Results



#### Advanced Student Search



#### Advanced Search



#### **Upcoming Preview Sessions**

#### June 8th

Home Page and Orientation

- Dashboard and Widget