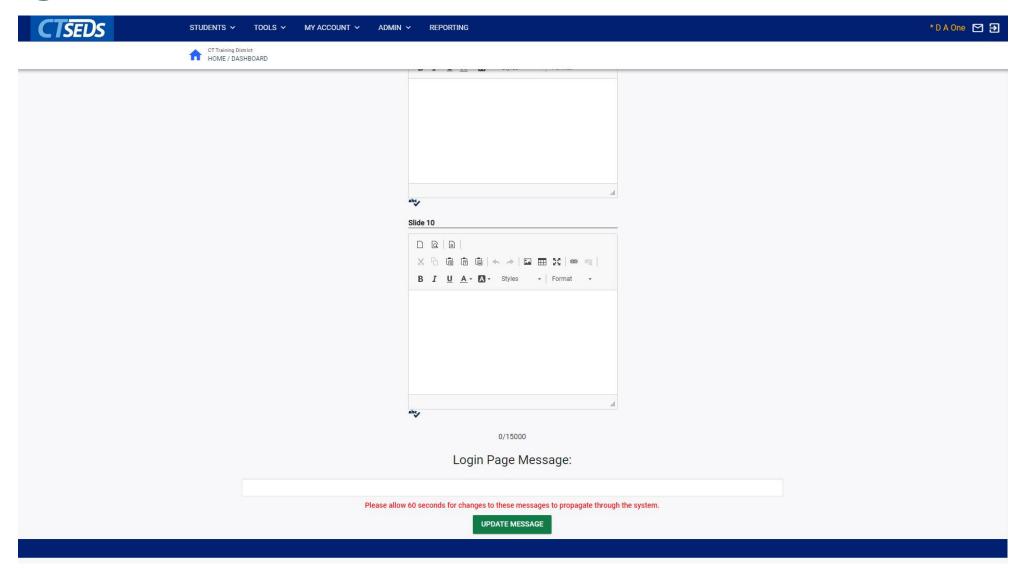

#### **CT-SEDS Administrative Preview**

Session #1 Basic Administrative Navigation







#### Welcome

#### June 8th

#### Home Page and Orientation

- Dashboard and Widgets
- My Account tools
- Student Search

#### June 15<sup>th</sup>

#### **Users and Caseloads**

- User Types
- Adding/Inactivating Users
- Caseload Set-Up

#### June 22nd

#### **Administrative Tasks**

- District Calendar Management (Progress Report Periods, ESY)
- Schools Management
- Monitoring Imports

### Topics Covered Today

- Home Page
  - Dashboard
  - System Messages
  - Posting Documents
- My Account
  - My Calendar
  - My Docs
  - My Info
  - My Messages
  - My Reports
- Student Search

# Home Page and Dashboard



## Adding an Announcement





## **Uploading System Documents**



# My Account



### My Account

- My Calendar
  - Schedule meetings and other events in CT-SEDS
- My Docs
  - Displays all student documents for students on the user's caseload
- My Info
  - View and update your contact information, passwords, and forgotten password questions
- My Messages
  - Displays CT-SEDS notifications and messages
- My Reports
  - displays any reports generated by the user for easy access



## My Calendar



## My Docs



## My Info



## My Messages



## My Reports



## Student Search



#### Student Search



#### Student Search Results



#### Advanced Student Search



#### Advanced Search



#### **Upcoming Preview Sessions**

#### June 8th

Home Page and Orientation

- Dashboard and Widgets
- My Account tools
- Studen