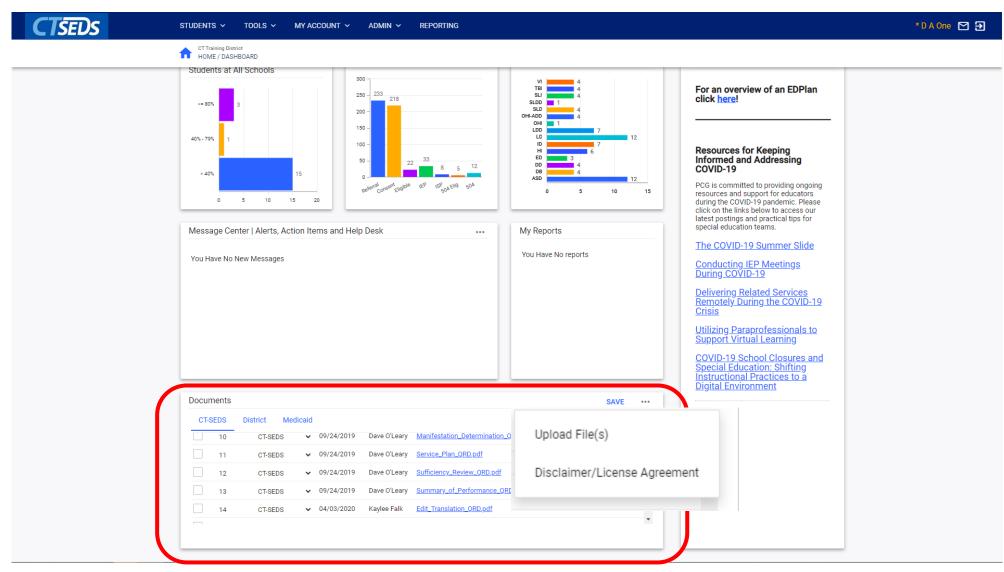

#### **CT-SEDS Administrative Preview**

Session #1 Basic Administrative Navigation







#### Welcome

#### June 8th

#### Home Page and Orientation

- Dashboard and Widgets
- My Account tools
- Student Search

#### June 15<sup>th</sup>

#### **Users and Caseloads**

- User Types
- Adding/Inactivating Users
- Caseload Set-Up

#### June 22nd

#### **Administrative Tasks**

- District Calendar Management (Progress Report Periods, ESY)
- Schools Management
- Monitoring Imports

### Topics Covered Today

- Home Page
  - Dashboard
  - System Messages
  - Posting Documents
- My Account
  - My Calendar
  - My Docs
  - My Info
  - My Messages
  - My Reports
- Student Search

# Home Page and Dashboard



## Adding an Announcement





## **Uploading System Documents**



# My Account



### My Account

- My Calendar
  - Schedule meetings and other events in CT-SEDS
- My Docs
  - Displays all student documents for students on the user's caseload
- My Info
  - View and update your contact information, passwords, and forgotten password questions
- My Messages
  - Displays CT-SEDS notifications and messages
- My Reports
  - displays any reports generated by the user for easy access



## My Calendar



## My Docs



## My Info



## My Messages



## My Reports



## Student Search



#### Student Search



#### Student Search Results



#### Advanced Student Search



#### Advanced Search



#### **Upcoming Preview Sessions**

#### June 8th

Home Page and Orientation

- Dashboard and Widgets
- My Account tools
- Student