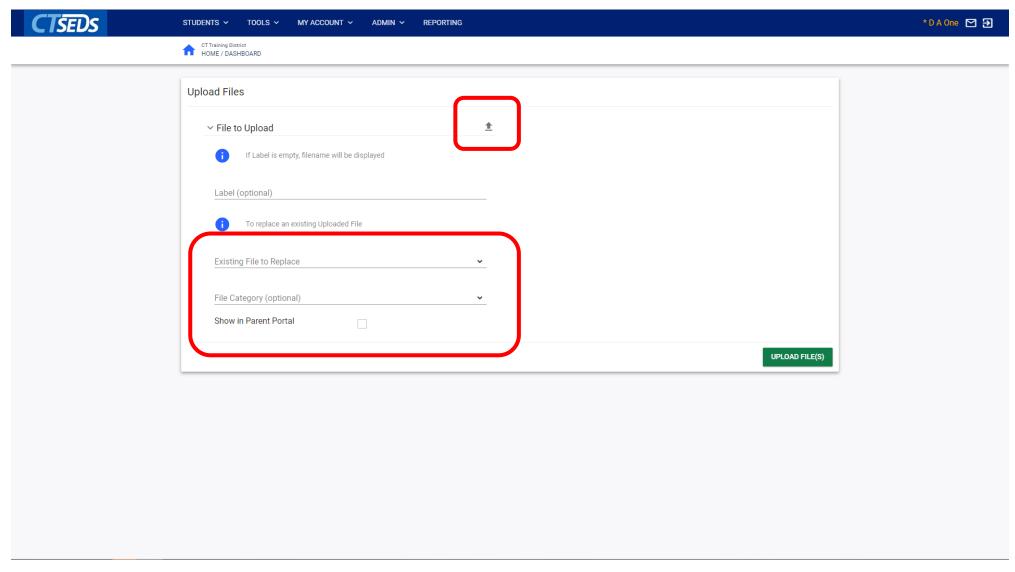

#### **CT-SEDS Administrative Preview**

Session #1 Basic Administrative Navigation







#### Welcome

#### June 8th

#### Home Page and Orientation

- Dashboard and Widgets
- My Account tools
- Student Search

#### June 15<sup>th</sup>

#### **Users and Caseloads**

- User Types
- Adding/Inactivating Users
- Caseload Set-Up

#### June 22nd

#### **Administrative Tasks**

- District Calendar Management (Progress Report Periods, ESY)
- Schools Management
- Monitoring Imports

### Topics Covered Today

- Home Page
  - Dashboard
  - System Messages
  - Posting Documents
- My Account
  - My Calendar
  - My Docs
  - My Info
  - My Messages
  - My Reports
- Student Search

# Home Page and Dashboard



## Adding an Announcement





## **Uploading System Documents**



# My Account



### My Account

- My Calendar
  - Schedule meetings and other events in CT-SEDS
- My Docs
  - Displays all student documents for students on the user's caseload
- My Info
  - View and update your contact information, passwords, and forgotten password questions
- My Messages
  - Displays CT-SEDS notifications and messages
- My Reports
  - displays any reports generated by the user for easy access



## My Calendar



## My Docs



## My Info



## My Messages



## My Reports



## Student Search



#### Student Search



#### Student Search Results



#### Advanced Student Search



#### Advanced Search



#### **Upcoming Preview Sessions**

#### June 8th

Home Page and Orientation

- Dashboard and Widgets
- My Account tools
- Student Search

#### June 15<sup>th</sup>

**