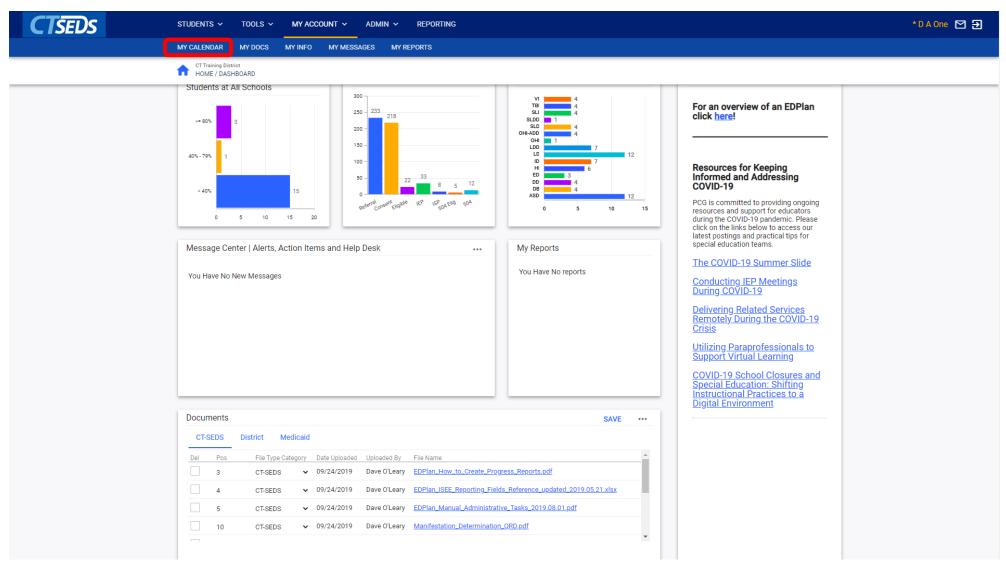

endar Management (Progress Report Periods, ESY)
- Schools Management
- Monitoring Imports

### Topics Covered Today

- Home Page
  - Dashboard
  - System Messages
  - Posting Documents
- My Account
  - My Calendar
  - My Docs
  - My Info
  - My Messages
  - My Reports
- Student Search

# Home Page and Dashboard



## Adding an Announcement





## **Uploading System Documents**



# My Account



### My Account

- My Calendar
  - Schedule meetings and other events in CT-SEDS
- My Docs
  - Displays all student documents for students on the user's caseload
- My Info
  - View and update your contact information, passwords, and forgotten password questions
- My Messages
  - Displays CT-SEDS notifications and messages
- My Reports
  - displays any reports generated by the user for easy access



## My Calendar



## My Docs



## My Info



## My Messages



## My Reports



## Student Search



#### Student Search



#### Student Search Results



#### Advanced Student Search



#### Advanced Search



#### **Upcoming Preview Sessions**

#### June 8th

Home Page and Orientation

- Dashboard and Widgets
- My Account tools
- Student Search

#### June 15<sup>th</sup>

**Users and Caseloads** 

- User Types
- Adding/Inactivating Users
- Caseload Set-Up

#### June 22nd

**Administrative Tasks** 

- District Calendar Management (Progress Report Periods, ESY)
- Schools Management
- Monitoring Imports

### Thank You!