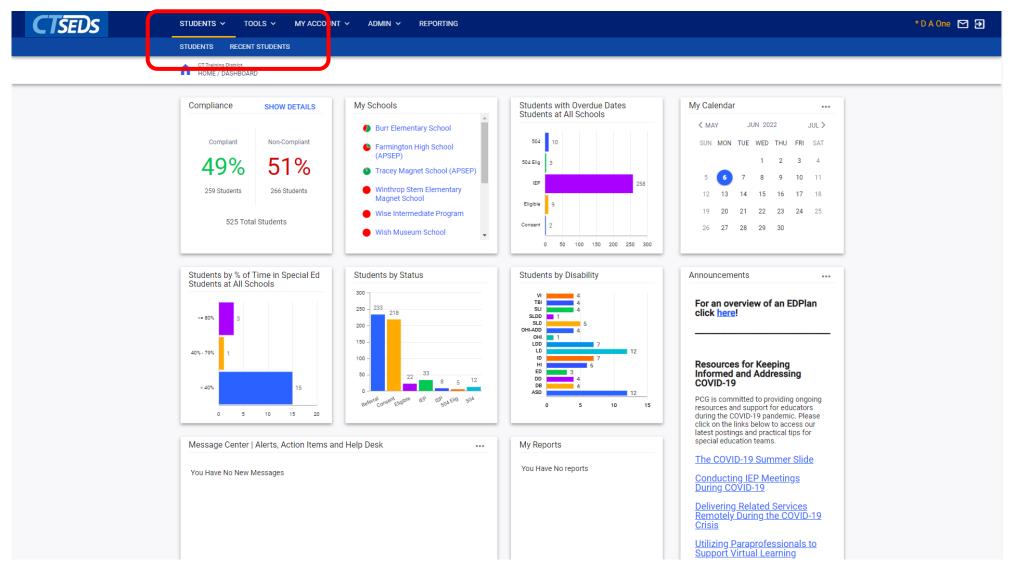

Covered Today

- Home Page
  - Dashboard
  - System Messages
  - Posting Documents
- My Account
  - My Calendar
  - My Docs
  - My Info
  - My Messages
  - My Reports
- Student Search

# Home Page and Dashboard



## Adding an Announcement





## **Uploading System Documents**



# My Account



### My Account

- My Calendar
  - Schedule meetings and other events in CT-SEDS
- My Docs
  - Displays all student documents for students on the user's caseload
- My Info
  - View and update your contact information, passwords, and forgotten password questions
- My Messages
  - Displays CT-SEDS notifications and messages
- My Reports
  - displays any reports generated by the user for easy access



## My Calendar



## My Docs



## My Info



## My Messages



## My Reports



## Student Search



#### Student Search



#### Student Search Results



#### Advanced Student Search



#### Advanced Search



#### **Upcoming Preview Sessions**

#### June 8th

Home Page and Orientation

- Dashboard and Widgets
- My Account tools
- Student Search

#### June 15<sup>th</sup>

**Users and Caseloads** 

- User Types
- Adding/Inactivating Users
- Caseload Set-Up

#### June 22nd

**Administrative Tasks** 

- District Calendar Management (Progress Report Periods, ESY)
- Schools Management
- Monitoring Imports

### Thank You!