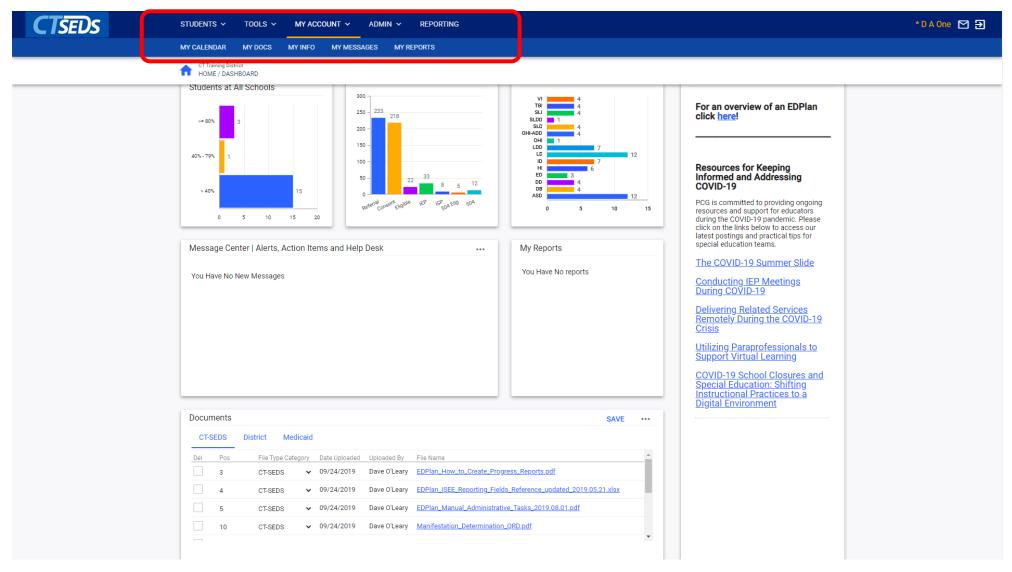

### My Account

- My Calendar
  - Schedule meetings and other events in CT-SEDS
- My Docs
  - Displays all student documents for students on the user's caseload
- My Info
  - View and update your contact information, passwords, and forgotten password questions
- My Messages
  - Displays CT-SEDS notifications and messages
- My Reports
  - displays any reports generated by the user for easy access