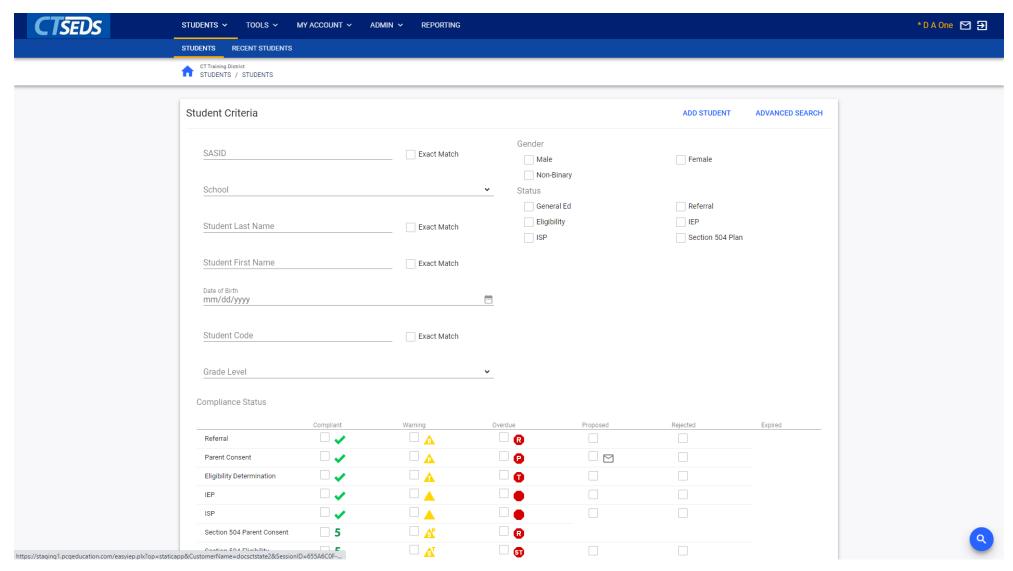

age
  - Dashboard
  - System Messages
  - Posting Documents
- My Account
  - My Calendar
  - My Docs
  - My Info
  - My Messages
  - My Reports
- Student Search

# Home Page and Dashboard



## Adding an Announcement





## **Uploading System Documents**



# My Account



### My Account

- My Calendar
  - Schedule meetings and other events in CT-SEDS
- My Docs
  - Displays all student documents for students on the user's caseload
- My Info
  - View and update your contact information, passwords, and forgotten password questions
- My Messages
  - Displays CT-SEDS notifications and messages
- My Reports
  - displays any reports generated by the user for easy access



## My Calendar



## My Docs



## My Info



## My Messages



## My Reports



## Student Search



#### Student Search



#### Student Search Results



#### Advanced Student Search



#### Advanced Search



#### **Upcoming Preview Sessions**

#### June 8th

Home Page and Orientation

- Dashboard and Widgets
- My Account tools
- Student Search

#### June 15<sup>th</sup>

**Users and Caseloads** 

- User Types
- Adding/Inactivating Users
- Caseload Set-Up

#### June 22nd

**Administrative Tasks** 

- District Calendar Management (Progress Report Periods, ESY)
- Schools Management
- Monitoring Imports

### Thank You!