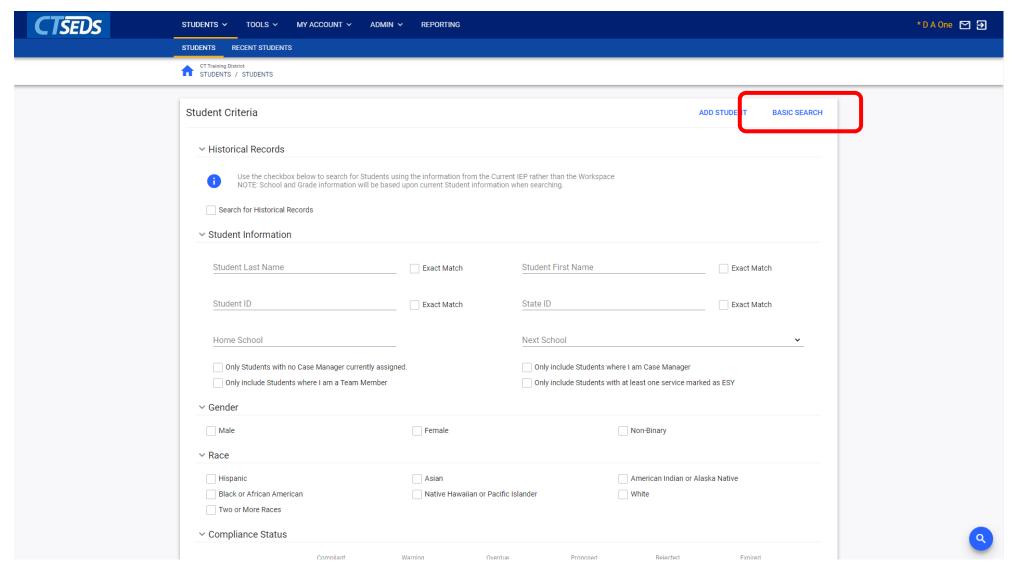

y Account
  - My Calendar
  - My Docs
  - My Info
  - My Messages
  - My Reports
- Student Search

# Home Page and Dashboard



## Adding an Announcement





## **Uploading System Documents**



# My Account



### My Account

- My Calendar
  - Schedule meetings and other events in CT-SEDS
- My Docs
  - Displays all student documents for students on the user's caseload
- My Info
  - View and update your contact information, passwords, and forgotten password questions
- My Messages
  - Displays CT-SEDS notifications and messages
- My Reports
  - displays any reports generated by the user for easy access



## My Calendar



## My Docs



## My Info



## My Messages



## My Reports



## Student Search



#### Student Search



#### Student Search Results



#### Advanced Student Search



#### Advanced Search



#### **Upcoming Preview Sessions**

#### June 8th

Home Page and Orientation

- Dashboard and Widgets
- My Account tools
- Student Search

#### June 15<sup>th</sup>

**Users and Caseloads** 

- User Types
- Adding/Inactivating Users
- Caseload Set-Up

#### June 22nd

**Administrative Tasks** 

- District Calendar Management (Progress Report Periods, ESY)
- Schools Management
- Monitoring Imports

### Thank You!