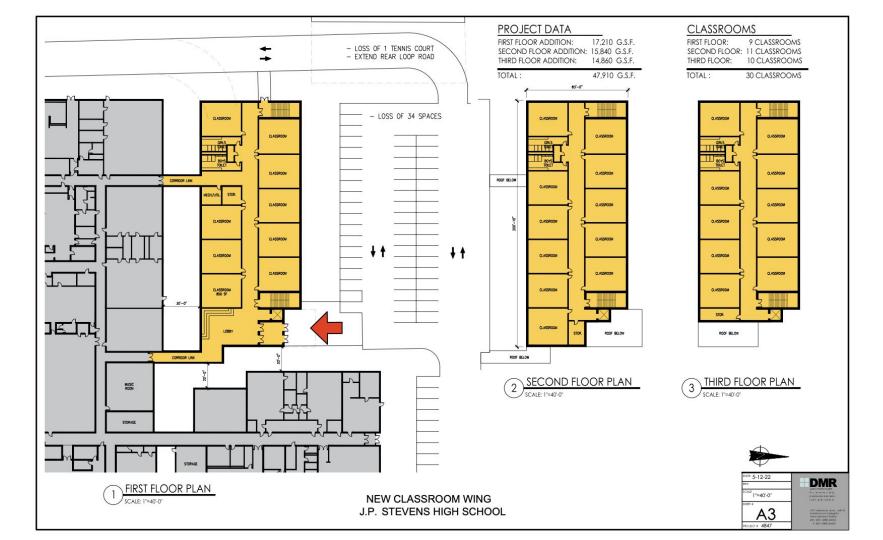

# JOHN P. STEVENS HIGH SCHOOL CLASSROOM ADDITION COSTS

Thirty (30) classrooms

48,000 Square Feet

#### **Total Costs:**

Low \$24,300,000 High \$25,700,000