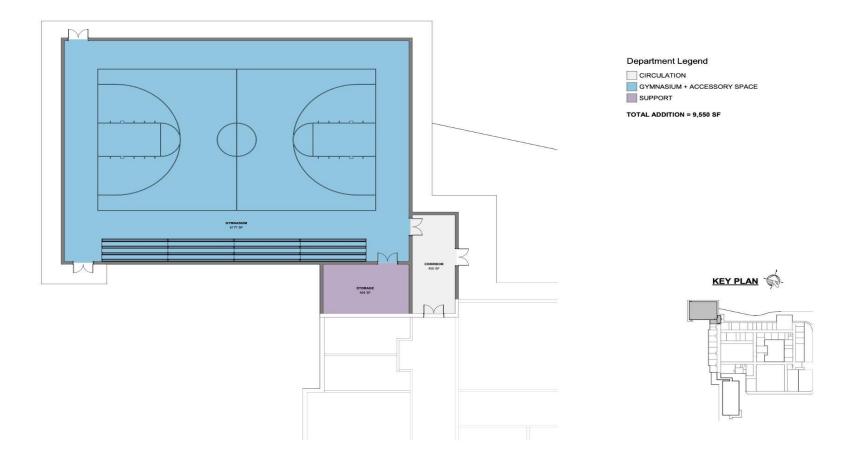

## JOHN ADAMS MIDDLE SCHOOL AUXILIARY GYM

**Construction Costs** 

\$5.75 Million

**Total Costs** 

\$6.9 Million

### **WOODROW WILSON MIDDLE SCHOOL AUXILIARY GYM**

**Construction Costs** 

\$3.7 Million

**Total Costs** 

\$4.4 Million