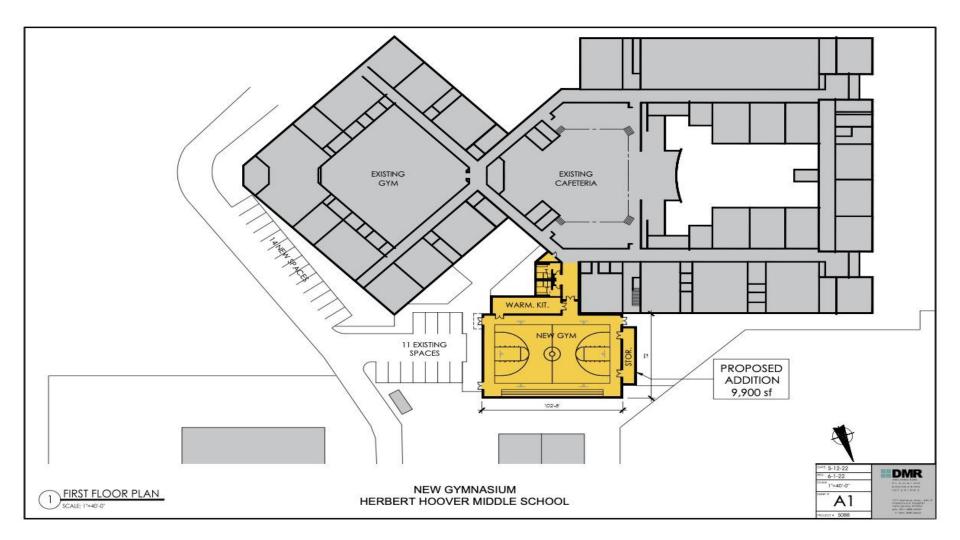

# HERBERT HOOVER MIDDLE SCHOOL AUXILIARY GYM

# HERBERT HOOVER MIDDLE SCHOOL AUXILIARY GYM COSTS

7,700 Square Feet

For Gym Area,

Bleachers, and

Warming Kitchen

#### **Total Costs:**

Low \$5.1 Million High \$5.5 Million