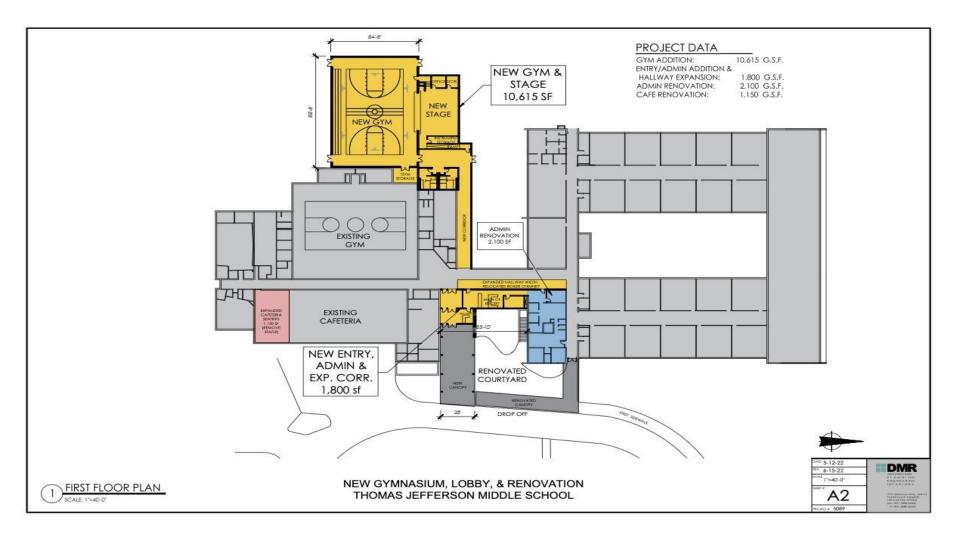

## THOMAS JEFFERSON MIDDLE SCHOOL ADDITIONS

### COSTS

Gym/Auditorium Addition

New Entrance and Security Vestibule

Renovation of Existing Cafeteria

Renovation of Existing Admin. Office

**Total Square Footage** 

10,615 Square Feet

1,800 Square Feet

1,150 Square Feet

2,100 Square Feet

15,665 Square Feet

**Total Costs:** 

Low \$7.5 Million High \$8.3 Million