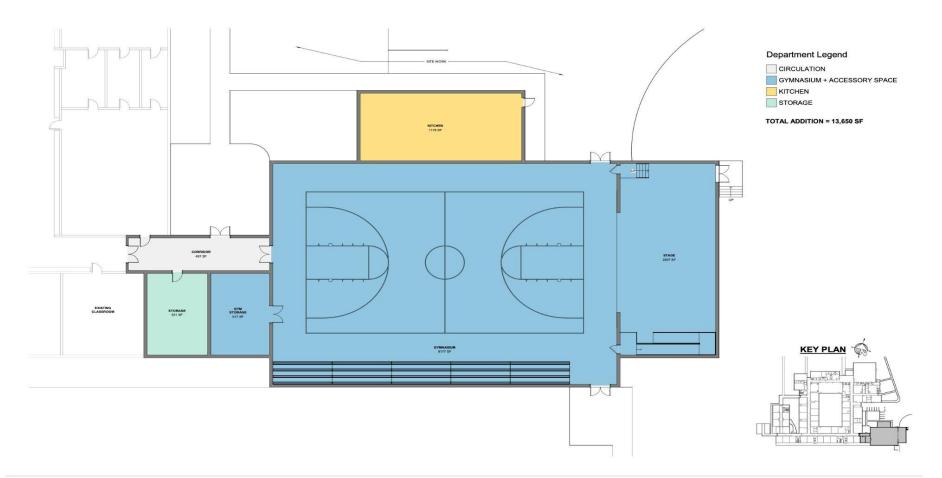

## JOHN ADAMS MIDDLE SCHOOL AUXILIARY GYM

**Construction Costs** 

\$5.75 Million

**Total Costs** 

\$6.9 Million