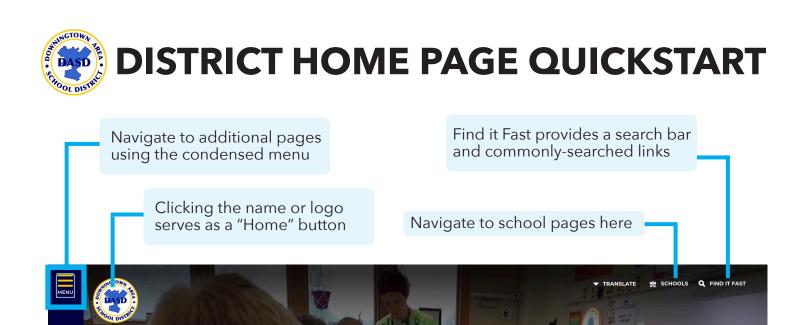

Supports accessibility

Sticky buttons provide access to commonly accessed sites including

Classlink

- Tech Help
- Parent Portal
- Pay Schools
- Employment

In the mobile view, these links move to the top paperclip icon