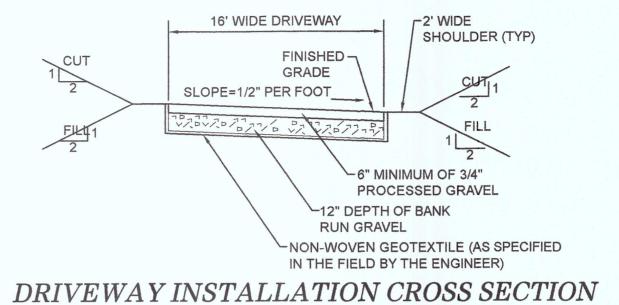

Lisa,

I've reviewed the plans for the New Hill Road subdivision application. My comments are as follows:

- 1. Provide proposed contours depicting grading of driveway to demonstrate 14% maximum grade and 2% cross slope.
- 2. Provide "wings" for the silt fence parallel to contours to capture sediment as it travels along the perimeter silt fence.
- 3. Provide a turnaround for emergency equipment at the top of the hill.
- 4. Due to the size of the parcel and the disconnected nature of the impervious surface, formal stormwater detention and treatment is not required.

## One more item to include.

5. The driveway should have a bituminous concrete paved apron (2" thick) within the town right-of-way. Gravel driveway is permitted on the private lot but not within the right-of-way.