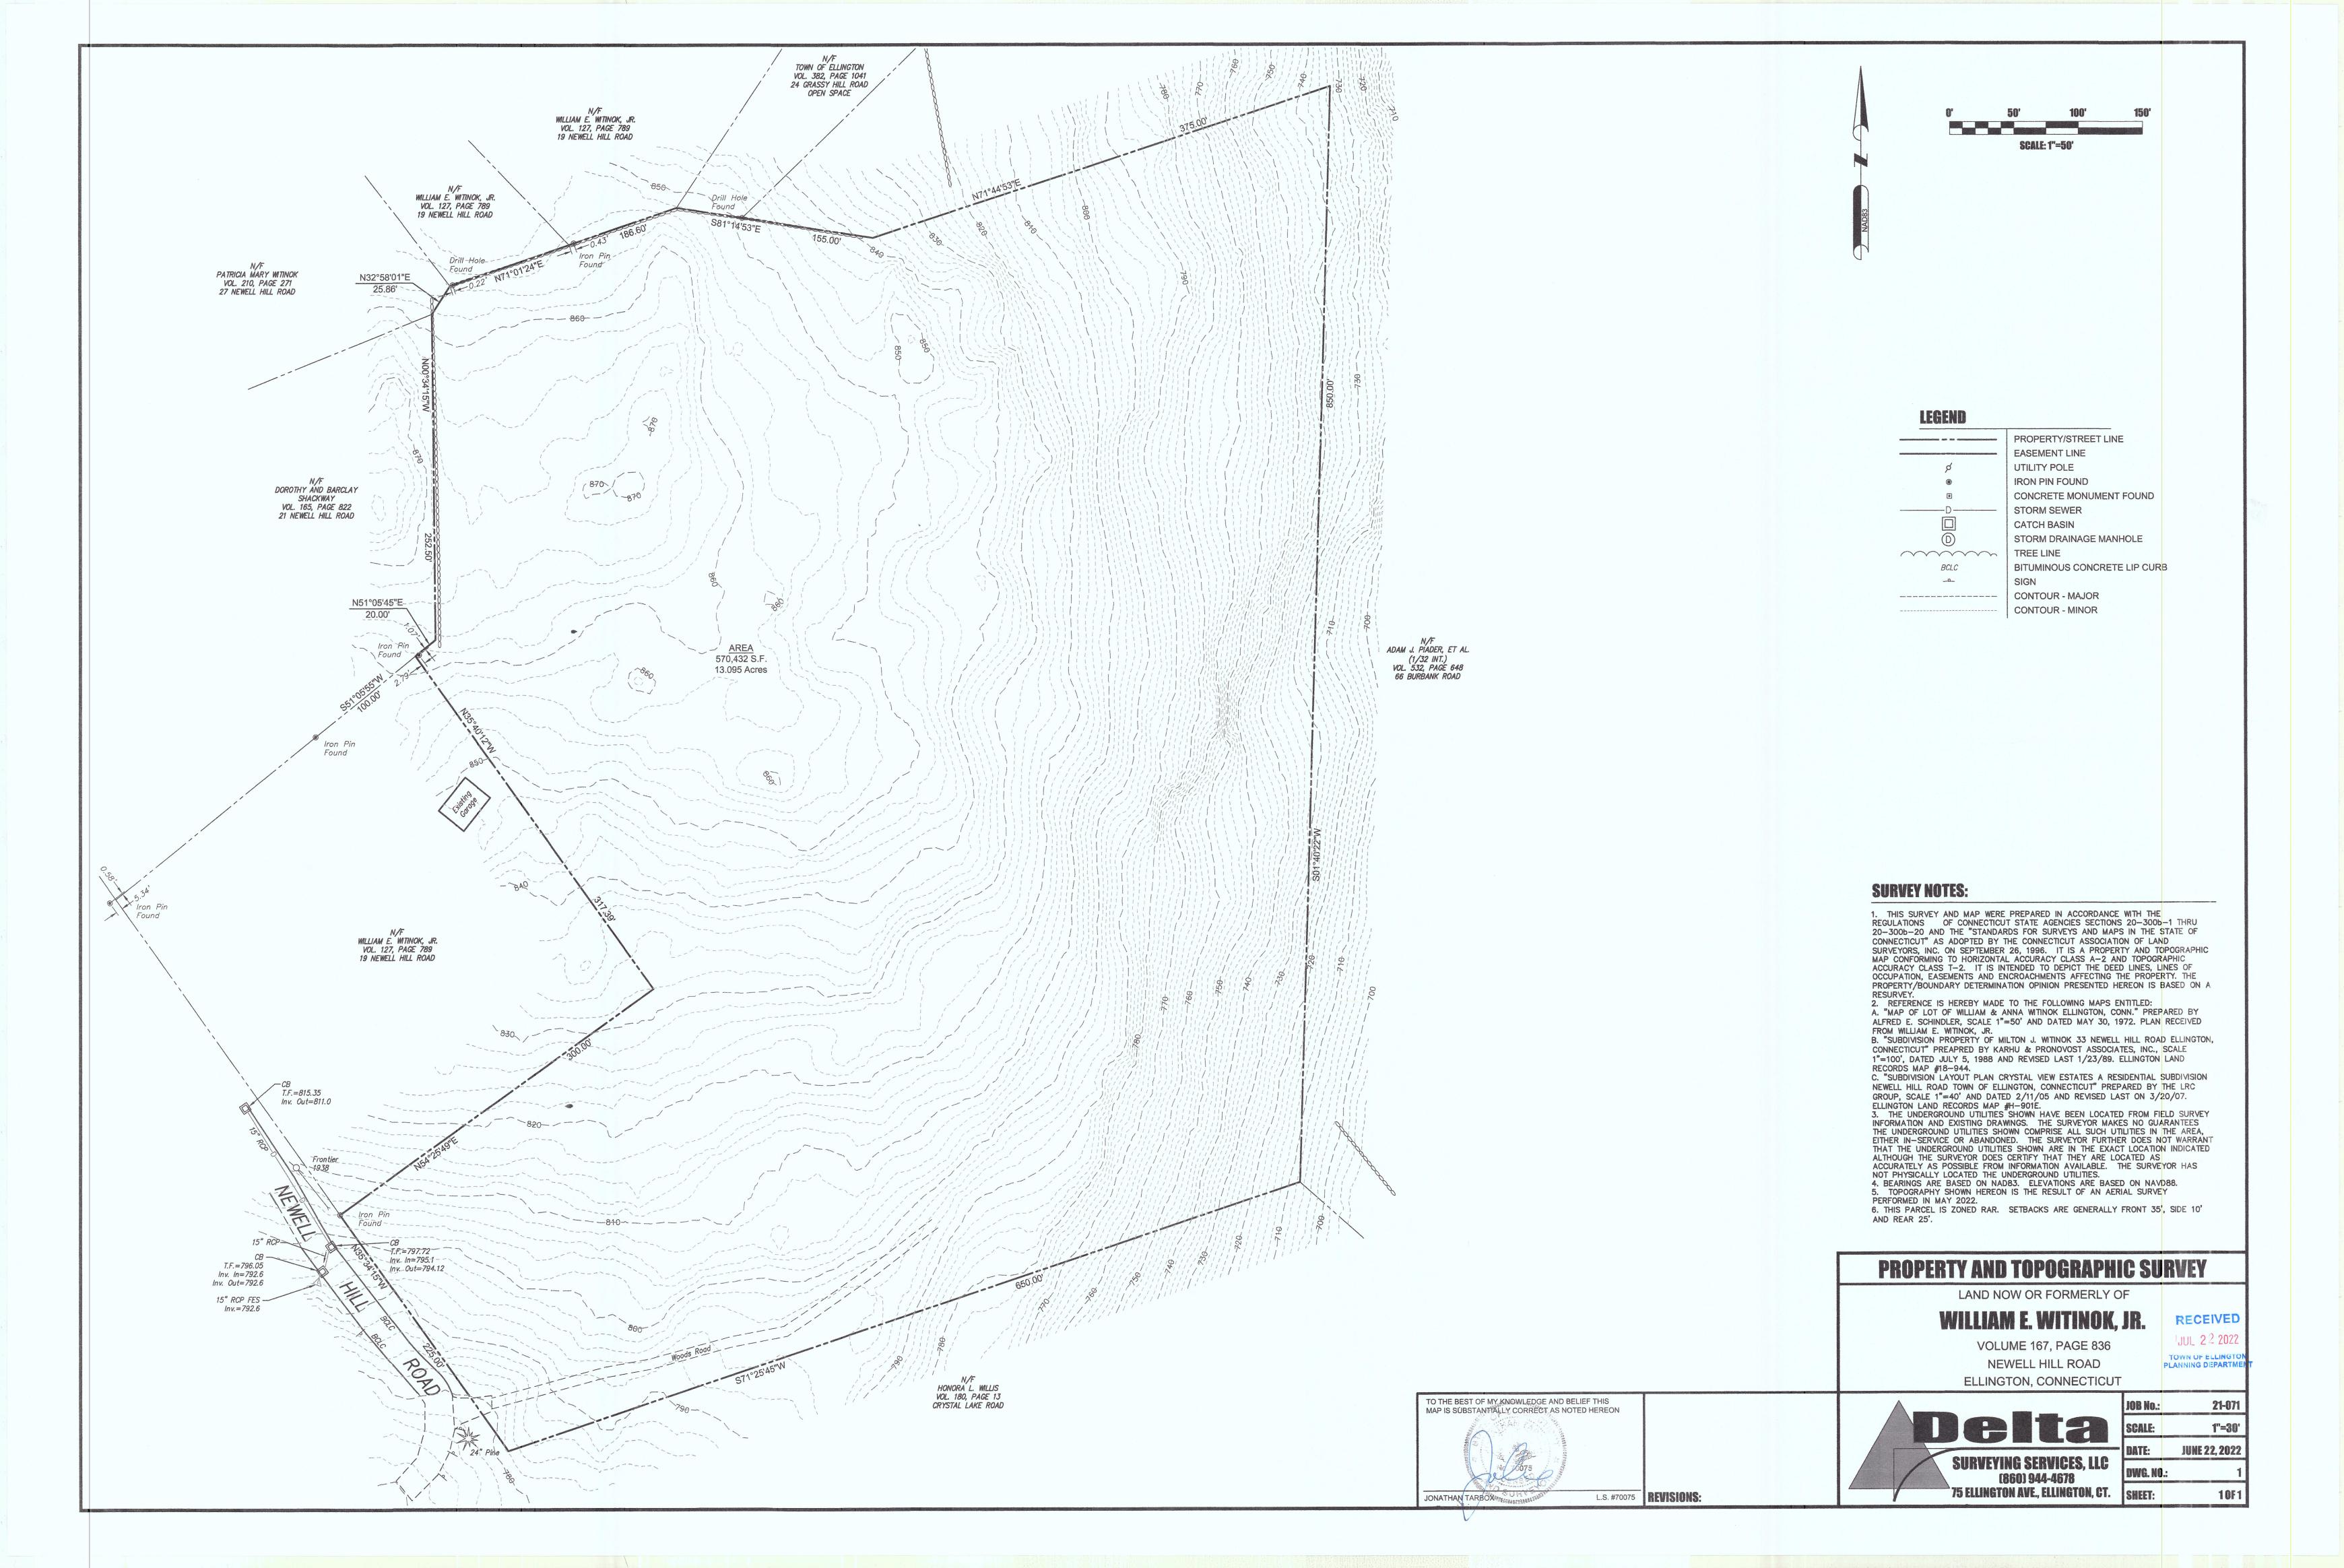

I HAVE ALSO REVIEWED THE SITE PLAN ENTITLED: "PROPERTY AND TOPOGRAPHIC SURVEY, LAND NOW OR FORMERLY OF WILLIAM E. WITINOK, JR. VOLUME 167, PAGE 836, NEWELL HILL ROAD, ELLINGTON, CONNECTICUT" BY DELTA SURVEYING SERVICES, LLC, DATED 6/22/2022.

AFTER WALKING THE ENTIRE PARCEL, I FOUND NO EVIDENCE OF INLAND WETLANDS, WATERCOURSES OR HYDRIC SOILS ON OR ADJACENT TO THE PROPERTY.

IN CONCLUSION, IF YOU HAVE ANY QUESTIONS CONCERNING THE INSPECTION, DELINEATION, OR THIS REPORT, PLEASE FEEL FREE TO CONTACT ME.