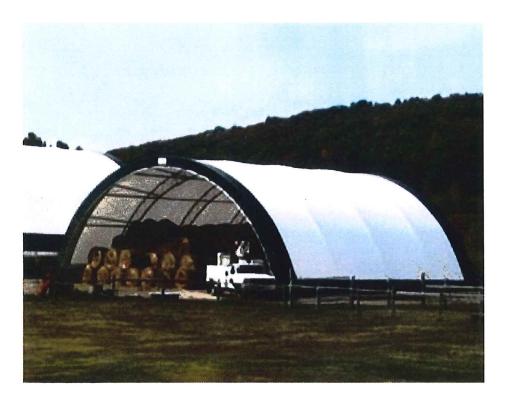

- I. CALL TO ORDER:
- **II. PUBLIC COMMENTS** (On non-agenda items):
- **III. PUBLIC HEARING(S):** (Hearing(s) may commence, unless otherwise noted.)
  - Z202203 Juliano Family One, LLC, owner/Brian Juliano, applicant, request to modify Special Permit and Site Plan Approval to move retention pond approved in phase I, expand pavement for parking and outdoor storage, and associated site improvements at 100 Windermere Avenue, APN 018-021-0000, in the IP (Industrial Park) Zone. (Request for withdrawal present.)
  - 2. S202202 William E. Witinok, Jr., owner/Civil Solutions, LLC, applicant, request for 1 lot subdivision on Newell Hill Road, APN 127-016-0001, RAR (Rural Agricultural Residential) Zone.
  - 3. Z202211 Ellington Planning & Zoning Commission, text amendment for Section 7.16 of the Ellington Zoning Regulations to extend moratorium for cannabis production and dispensary facilities (licensed medical and adult-use) through April 30, 2023.
  - 4. Z202212 Ellington Planning & Zoning Commission, text amendment for Section 6.3.7.B of the Ellington Zoning Regulations to extend moratorium for detached electronic fuel price signs through February 28, 2023.
- IV. OLD BUSINESS: None
- V. NEW BUSINESS:
  - 1. Z202210 KUP Enterprises, owner/applicant, request for Site Plan Modification to construct a 60'x45' storage building at 74 West Road, APN 028-002-0000, in a C (Commercial) Zone. (Commission received July 25, 2022, application ready for review)