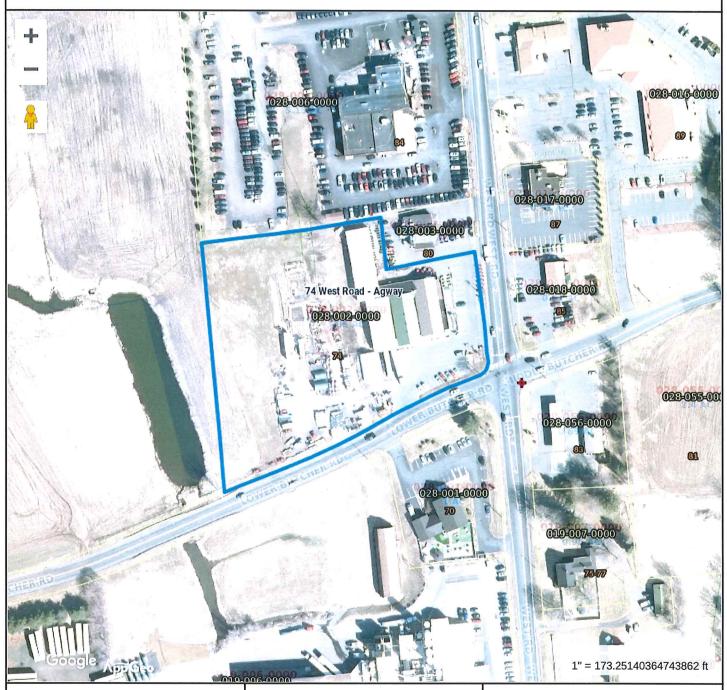

- I. CALL TO ORDER:
- **II. PUBLIC COMMENTS** (On non-agenda items):
- **III. PUBLIC HEARING(S):** (Hearing(s) may commence, unless otherwise noted.)
  - Z202203 Juliano Family One, LLC, owner/Brian Juliano, applicant, request to modify Special Permit and Site Plan Approval to move retention pond approved in phase I, expand pavement for parking and outdoor storage, and associated site improvements at 100 Windermere Avenue, APN 018-021-0000, in the IP (Industrial Park) Zone. (Request for withdrawal present.)
  - 2. S202202 William E. Witinok, Jr., owner/Civil Solutions, LLC, applicant, request for 1 lot subdivision on Newell Hill Road, APN 127-016-0001, RAR (Rural Agricultural Residential) Zone.
  - 3. Z202211 Ellington Planning & Zoning Commission, text amendment for Section 7.16 of the Ellington Zoning Regulations to extend moratorium for cannabis production and dispensary facilities (licensed medical and adult-use) through April 30, 2023.
  - 4. Z202212 Ellington Planning & Zoning Commission, text amendment for Section 6.3.7.B of the Ellington Zoning Regulations to extend moratorium for detached electronic fuel price signs through February 28, 2023.
- IV. OLD BUSINESS: None
- V. NEW BUSINESS:
  - 1. Z202210 KUP Enterprises, owner/applicant, request for Site Plan Modification to construct a 60'x45' storage building at 74 West Road, APN 028-002-0000, in a C (Commercial) Zone. (Commission received July 25, 2022, application ready for review)