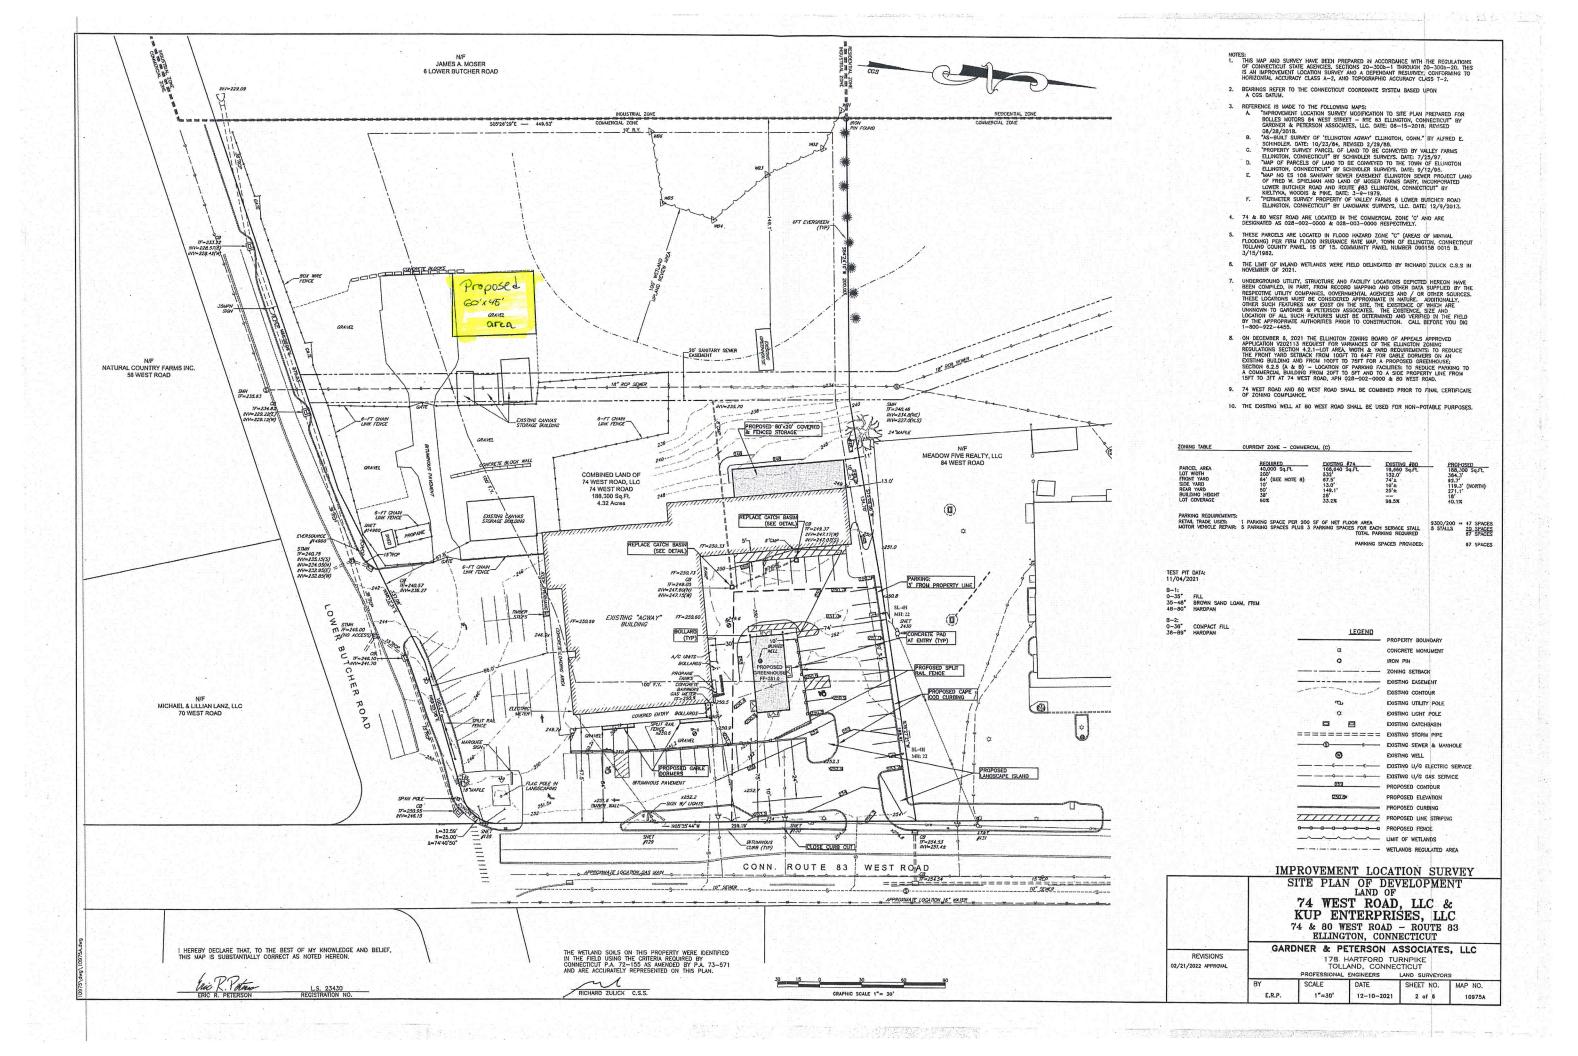

- I. CALL TO ORDER:
- **II. PUBLIC COMMENTS** (On non-agenda items):
- **III. PUBLIC HEARING(S):** (Hearing(s) may commence, unless otherwise noted.)
  - Z202203 Juliano Family One, LLC, owner/Brian Juliano, applicant, request to modify Special Permit and Site Plan Approval to move retention pond approved in phase I, expand pavement for parking and outdoor storage, and associated site improvements at 100 Windermere Avenue, APN 018-021-0000, in the IP (Industrial Park) Zone. (Request for withdrawal present.)
  - 2. S202202 William E. Witinok, Jr., owner/Civil Solutions, LLC, applicant, request for 1 lot subdivision on Newell Hill Road, APN 127-016-0001, RAR (Rural Agricultural Residential) Zone.
  - 3. Z202211 Ellington Planning & Zoning Commission, text amendment for Section 7.16 of the Ellington Zoning Regulations to extend moratorium for cannabis production and dispensary facilities (licensed medical and adult-use) through April 30, 2023.
  - 4. Z202212 Ellington Planning & Zoning Commission, text amendment for Section 6.3.7.B of the Ellington Zoning Regulations to extend moratorium for detached electronic fuel price signs through February 28, 2023.
- IV. OLD BUSINESS: None
- V. NEW BUSINESS:
  - 1. Z202210 KUP Enterprises, owner/applicant, request for Site Plan Modification to construct a 60'x45' storage building at 74 West Road, APN 028-002-0000, in a C (Commercial) Zone. (Commission received July 25, 2022, application ready for review)