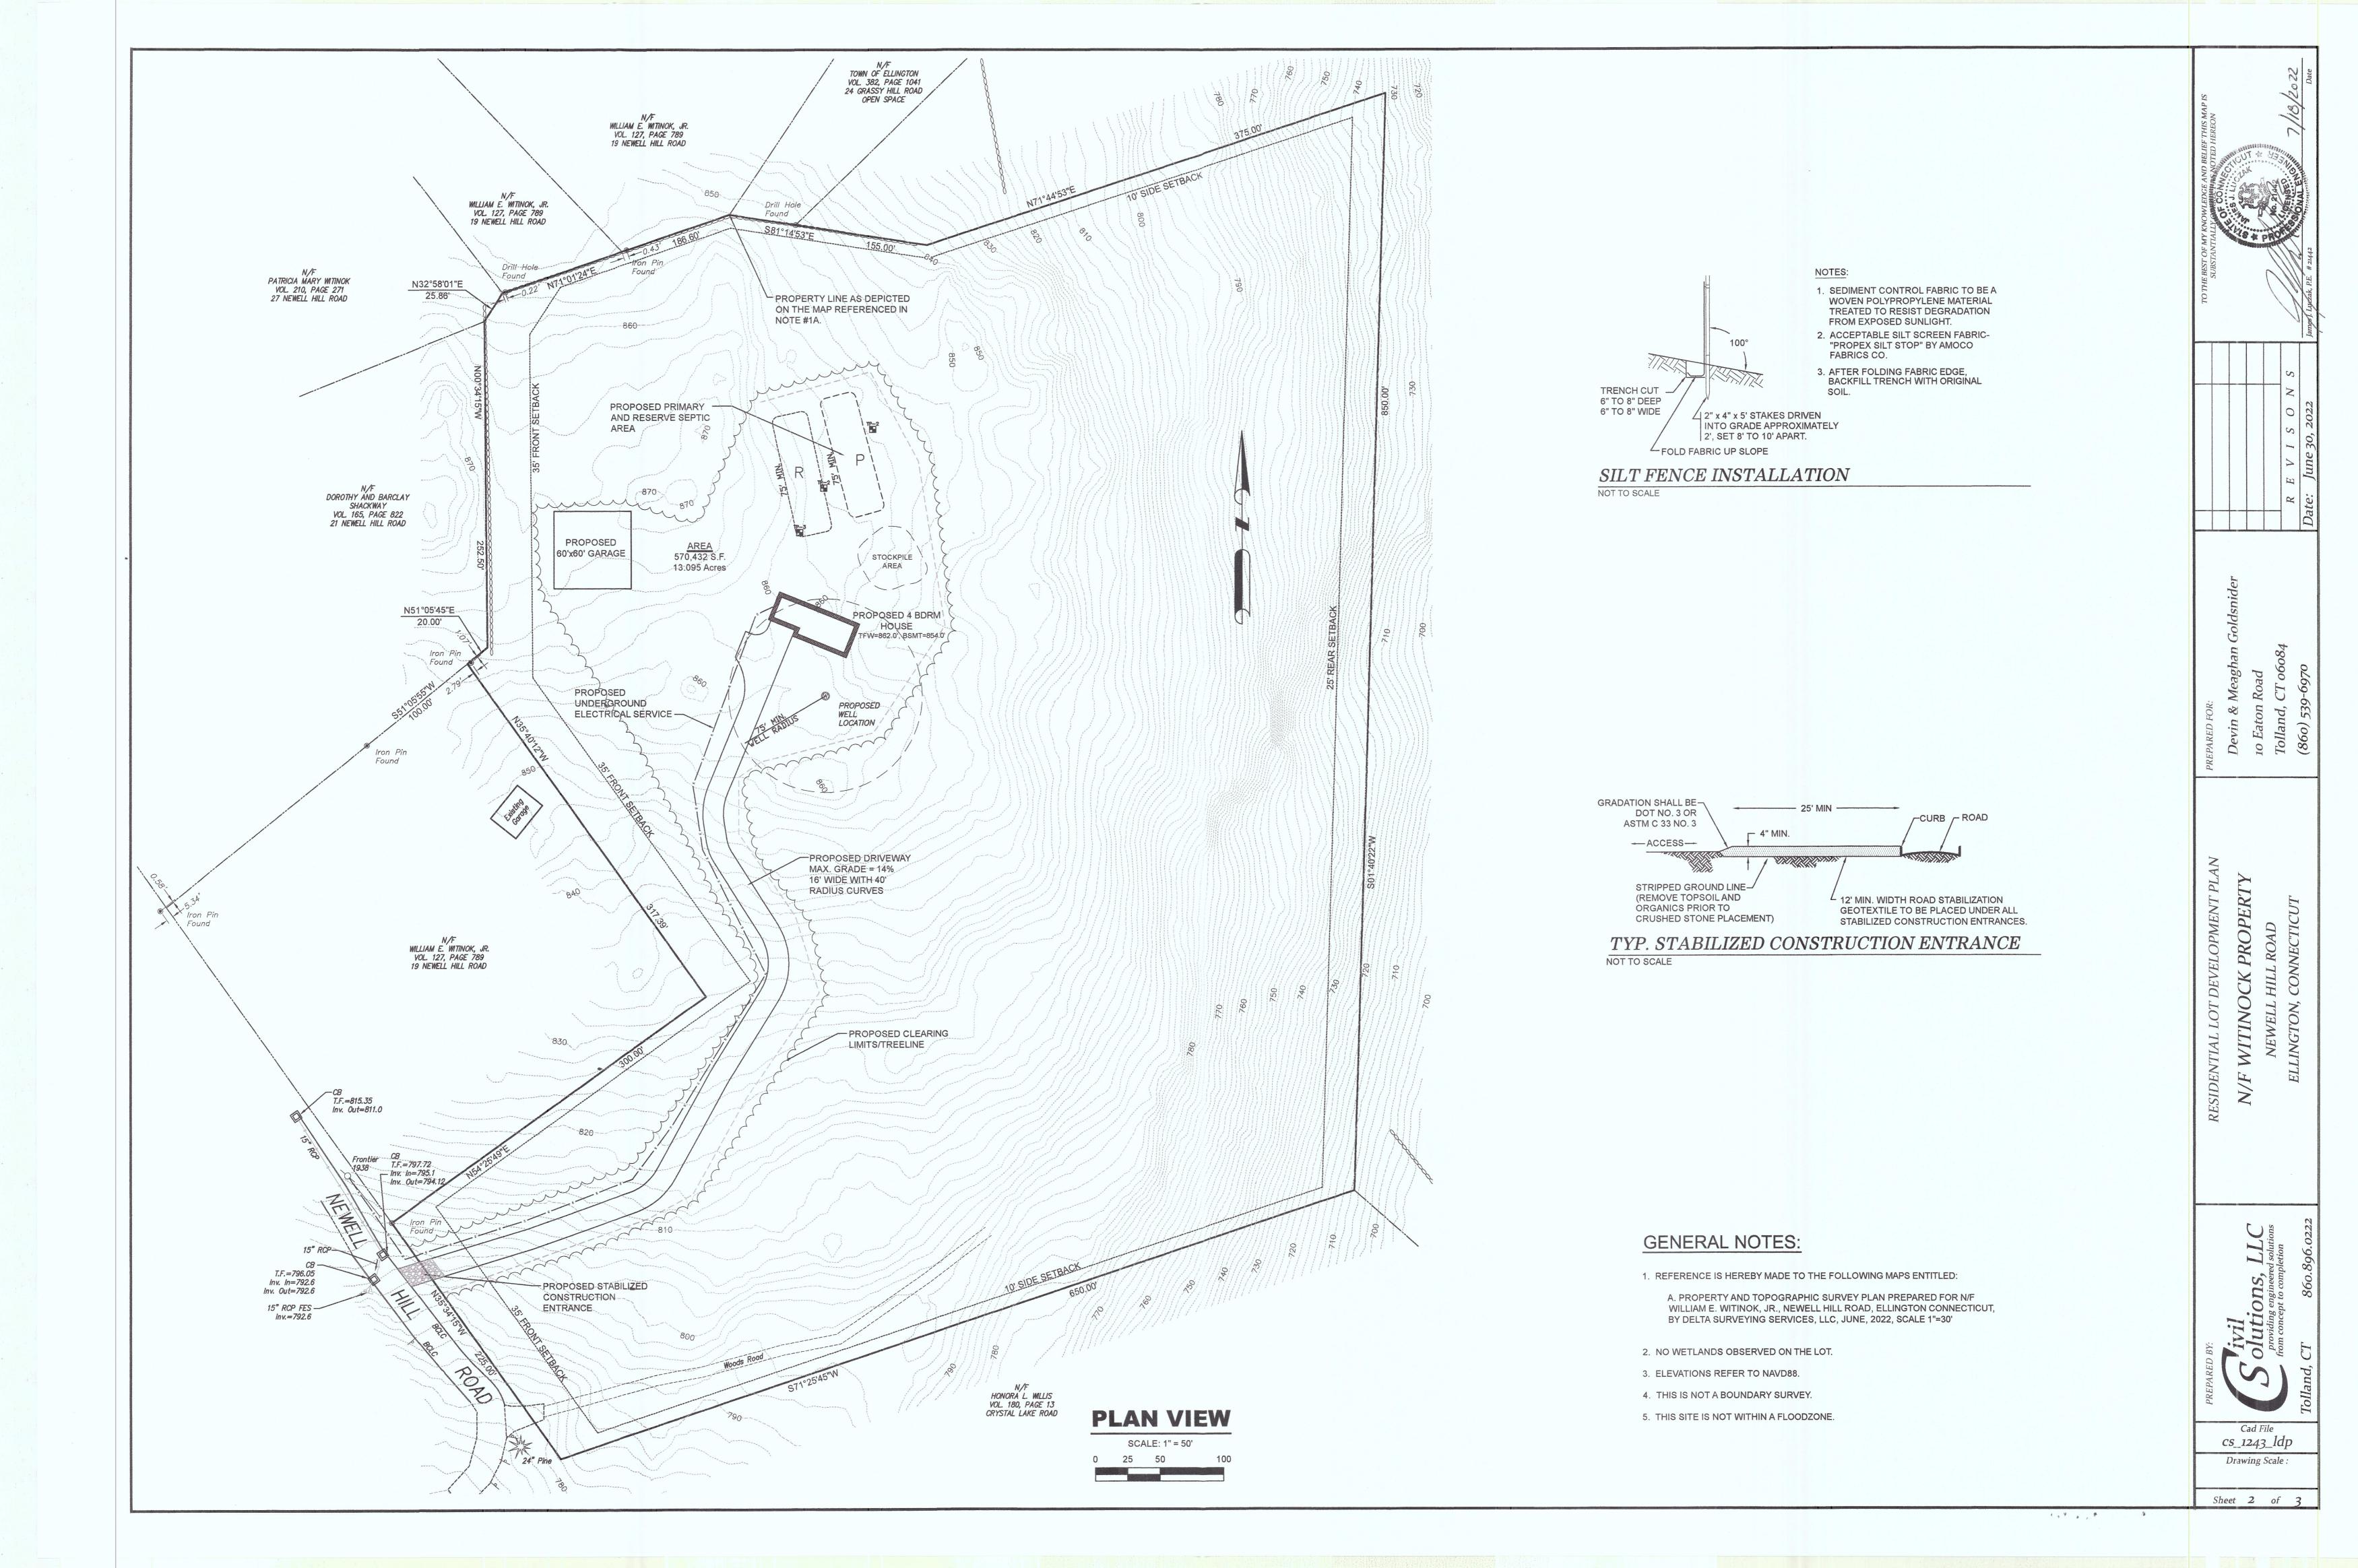

# LOT DEVELOPMENT PLAN FOR DEVIN & MEAGHAN GOLDSNIDER

| Noncell Hill Ro             |
|-----------------------------|
|                             |
| Dowell Hill Re              |
| Newell Hill Crystal Lake Rd |
| LO(                         |
|                             |
|                             |
|                             |
|                             |
|                             |

Date

Date

EROSION AND SEDIMENTATION CONTROL

Signature

Signature

CATION MAP

| ZONING                  | G CHART     |
|-------------------------|-------------|
| MIN. LOT AREA           | 40,000 S.F. |
| MIN. LOT<br>FRONTAGE    | 125 FT      |
| MIN. LOT<br>DEPTH       | N/A         |
| MIN. FRONT<br>YARD      | 35 FT       |
| MIN. SIDE<br>YARD       | 10 FT       |
| MIN. REAR<br>YARD       | 25 FT       |
| MAX. BUILDING<br>HEIGHT | 38 FT       |
| MAX. LOT<br>COVERAGE    | 25 %        |

WF8C × I.P. TO
 BE SET

**EXISTING** 

LEGEND

**PROPOSED** 

I.Pin Found 

BUILDING SETBACK LINE STONE WALL LIMIT OF WETLAND REVIEW AREA WETLAND BOUNDARY WETLAND AREA WETLAND FLAG IRON PIPE/PIN / DRILL HOLE / T-BAR TEST HOLE UTILITY POLE TREE LINE SILT FENCE UNDERGROUND ELECTRIC FOUNDATION DRAIN **CURTAIN DRAIN** 