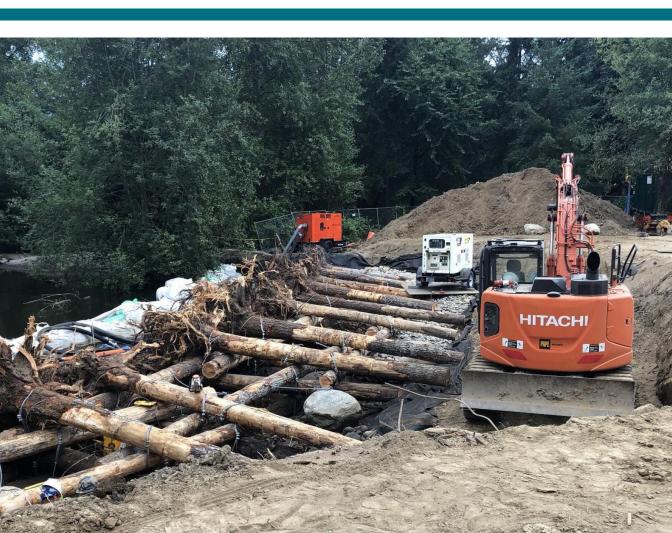

## HOLLY STREET CREEK BANK REPAIRS

#### **PROJECT ACTIVITIES:**

- In Spring 2020 the rising waters of Issaquah Creek eroded a portion of the creek bank and undermining of the parking lot at the Holly Street Campus site.
- The Capital Projects Team started the very complex design and permitting for repair work within a salmon/fish bearing stream and approximately ½ mile downstream of a fish hatchery.
- Due to permitting complexities the permitting process was split up into 2 parts; temporary and permanent. The temporary work was completed in Spring 2021 and the permanent work is scheduled to be completed within "the fish window" which is July-August 2022.
- Construction of "the permanent work" is underway.

"Fish friendly" creek bank repairs underway