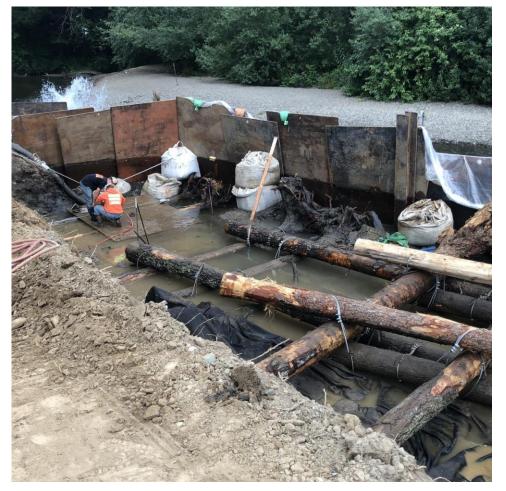

## HOLLY STREET CREEK BANK REPAIRS

View of coffer dam and "fish friendly" creek bank repairs

View of coffer dam and "fish friendly" creek bank repairs

08/11/2022

## HOLLY STREET CREEK BANK REPAIRS

View of coffer dam and "fish friendly" creek bank repairs

View of repairs from the other side of the creek

08/11/2022