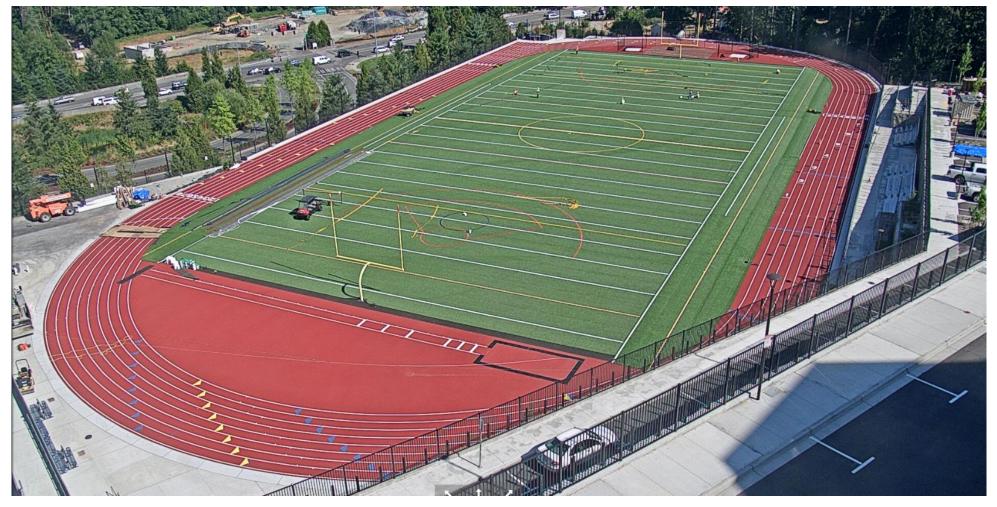

# **COUGAR MOUNTAIN MIDDLE SCHOOL / MS#6**

Work on the sports field continues.

#### **PROJECT ACTIVITIES:**

- The school is open and very near completion.
- The work on the sports field continues and is expected to finish up and be ready for use for the start of the 2022-23 school year.
- Due to budget constraints the lights for the sports field are not being installed at this time. The land use and permitting for the sports field lights has been done and lights can be installed when funding becomes available.