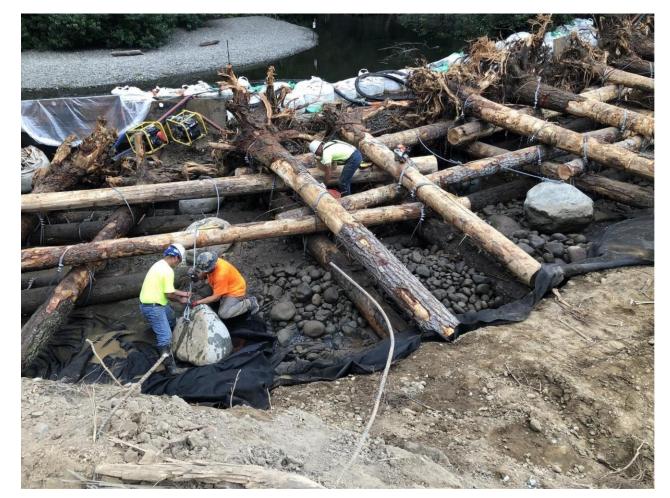

## HOLLY STREET CREEK BANK REPAIRS

#### **PROJECT ACTIVITIES:**

- In Spring 2020 the rising waters of Issaquah Creek eroded a portion of the creek bank and undermining of the parking lot at the Holly Street Campus site.
- The Capital Projects Team started the very complex design and permitting for repair work within a salmon/fish bearing stream and approximately ½ mile downstream of a fish hatchery.
- Due to permitting complexities the permitting process was split up into 2 parts; temporary and permanent. The temporary work was completed in Spring 2021 and the permanent work is scheduled to be completed within "the fish window" which is July-August 2022.
- Construction of "the permanent work" is underway.

"Fish friendly" creek bank repairs underway

#### CAPITAL PROJECTS UPDATE

08/11/2022

08/11/2022

## HOLLY STREET CREEK BANK REPAIRS

View of coffer dam and "fish friendly" creek bank repairs

View of coffer dam and "fish friendly" creek bank repairs

08/11/2022

## HOLLY STREET CREEK BANK REPAIRS

View of coffer dam and "fish friendly" creek bank repairs

View of repairs from the other side of the creek

08/11/2022