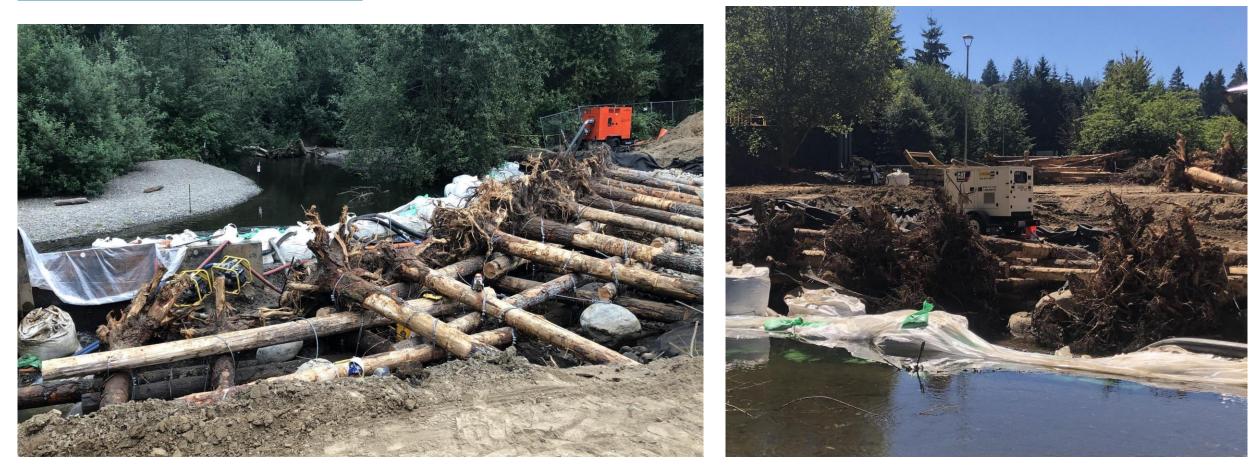

## HOLLY STREET CREEK BANK REPAIRS

#### **PROJECT ACTIVITIES:**

- In Spring 2020 the rising waters of Issaquah Creek eroded a portion of the creek bank and undermining of the parking lot at the Holly Street Campus site.
- The Capital Projects Team started the very complex design and permitting for repair work within a salmon/fish bearing stream and approximately ½ mile downstream of a fish hatchery.
- Due to permitting complexities the permitting process was split up into 2 parts; temporary and permanent. The temporary work was completed in Spring 2021 and the permanent work is scheduled to be completed within "the fish window" which is July-August 2022.
- Construction of "the permanent work" is underway.

"Fish friendly" creek bank repairs underway

#### CAPITAL PROJECTS UPDATE

08/11/2022

08/11/2022

## HOLLY STREET CREEK BANK REPAIRS

View of coffer dam and "fish friendly" creek bank repairs

View of coffer dam and "fish friendly" creek bank repairs

08/11/2022

## HOLLY STREET CREEK BANK REPAIRS

View of coffer dam and "fish friendly" creek bank repairs

View of repairs from the other side of the creek

08/11/2022