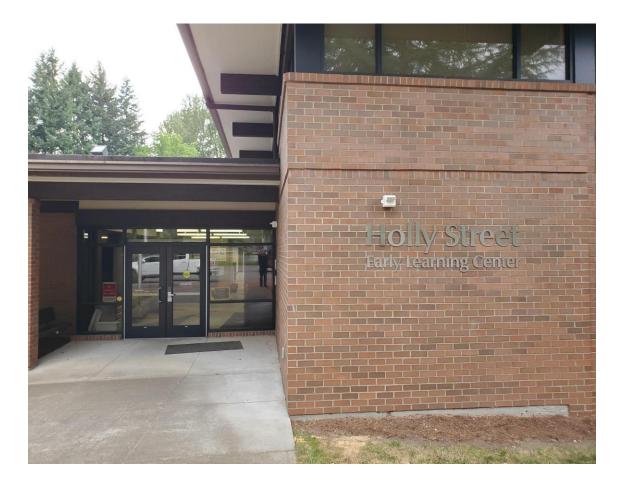

# HOLLY STREET EARLY LEARNING CENTER ISSAQUAH SCHOOL DISTRICT 565 NW HOLLY STREET 0

Monument sign at the main entrance to the site welcomes everyone to the new facility.

08/11/2022