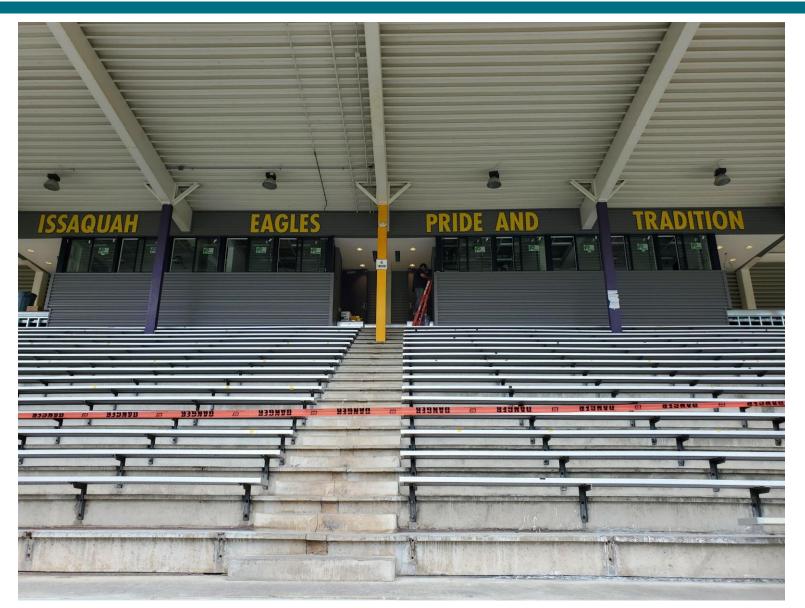

## **ISSAQUAH HIGH SCHOOL STADIUM IMPROVEMENTS**

#### **PROJECT ACTIVITIES:**

- Work includes updating and expanding the existing press box into 2 press boxes, adding additional seating and ADA accessibility to the Home stands.
- Work on the Press Box and bleachers is nearing completion.
- Construction is expected to be completed near the end of August 2022.