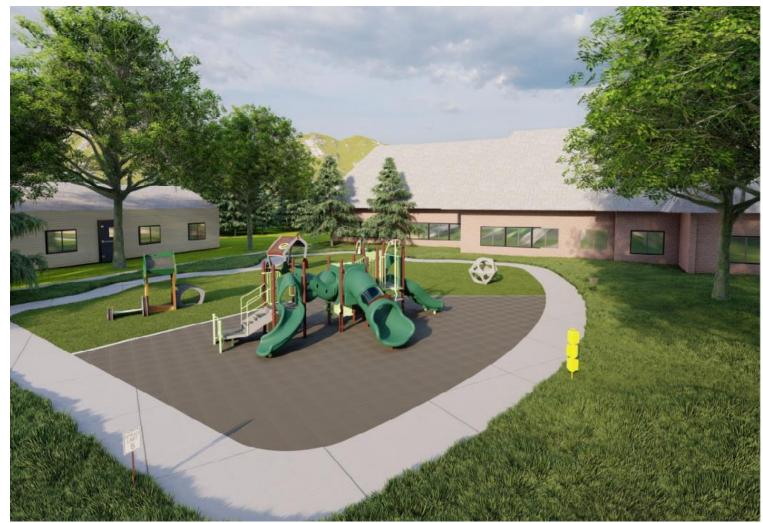

## HOLLY STREEY EARLY LEARNING CENTER PLAYGROUND IMPROVEMENTS

#### **PROJECT ACTIVITIES:**

- The project includes the addition of a playground and covered play area to the Early Learning Center.
- The project is into the City of Issaquah for permit review. Construction activities expected to start in the Spring of 2023 and be open for the 2023-24 school year.