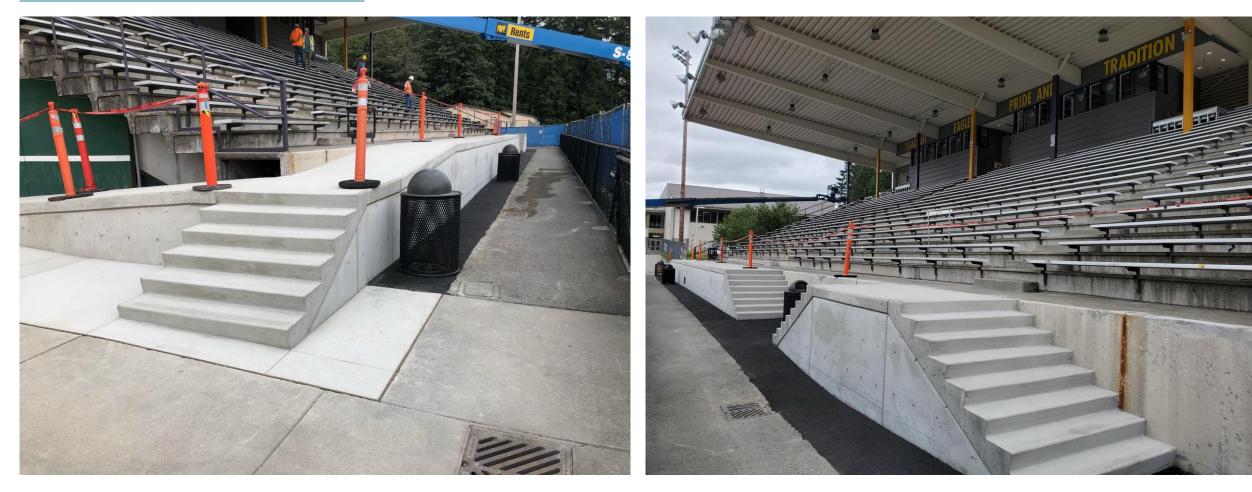

## **ISSAQUAH HIGH SCHOOL STADIUM IMPROVEMENTS**

New ADA accessible ramp and stairs installed

New ADA accessible ramp and stairs installed

08/11/2022