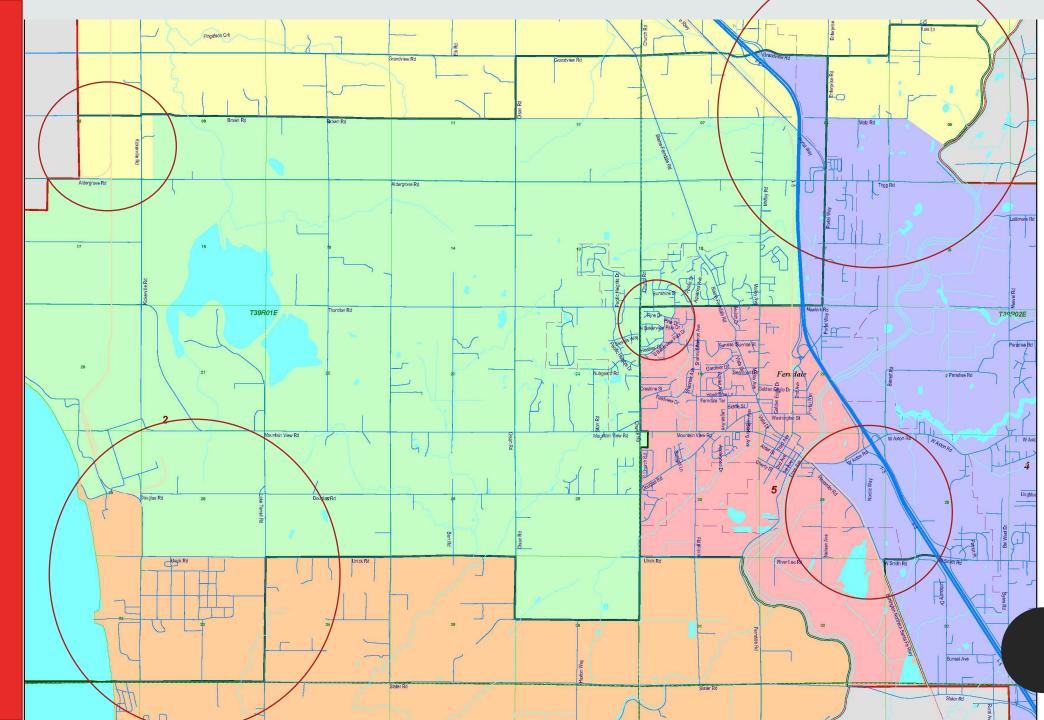

Each boundary shall coincide with existing recognized natural boundaries and, to the extent possible, preserve existing communities or related and mutual interests.

Black Lines indicate old boundaries and the redistricting changes.