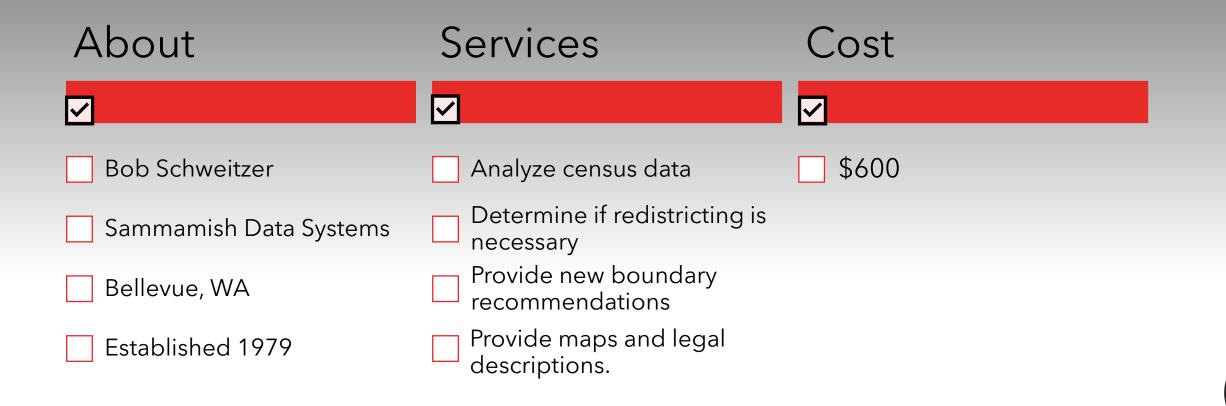

| 3,427               | 407                                 | 3,702                |
| 4th                            | 7,130               | 7,136               | 6                          | 0.08                            | 5,327               | 1,026                               | 1,809                |
| 5th                            | 7,130               | 7,141               | 11                         | 0.15                            | 5,140               | 1,085                               | 2,001                |
| Totals                         |                     | 35,652              | 2                          |                                 | 25,364              | 3,949                               | 10,288               |

### Data Processor