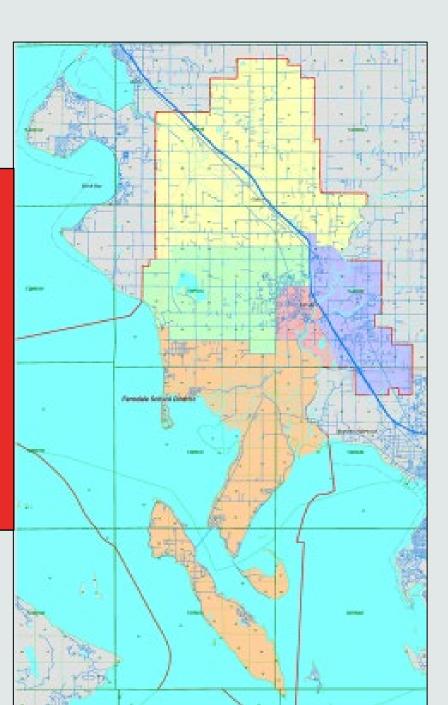

Each boundary shall coincide with existing recognized natural boundaries and, to the extent possible, preserve existing communities or related and mutual interests.

Black Lines indicate old boundaries and the redistricting changes.