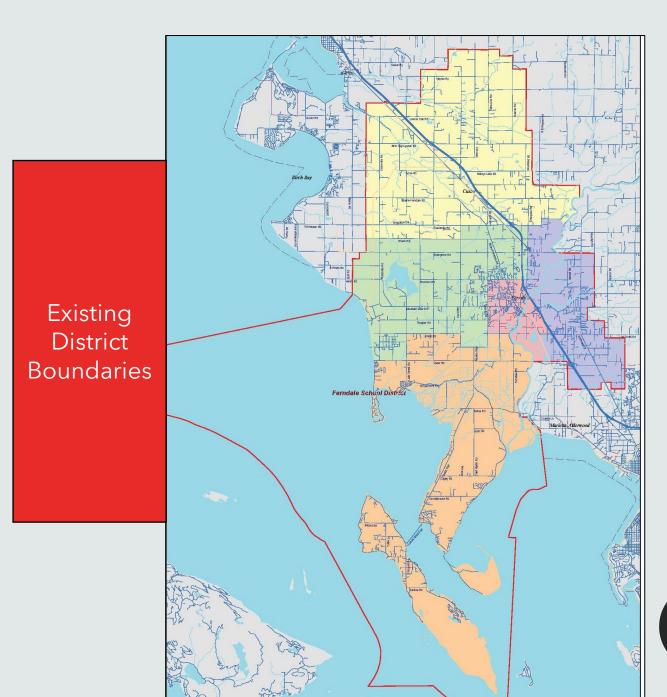

Each boundary shall coincide with existing recognized natural boundaries and, to the extent possible, preserve existing communities or related and mutual interests.

Black Lines indicate old boundaries and the redistricting changes.