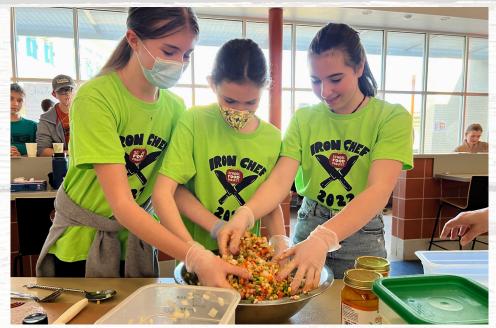

### **Student-Created Recipes are Big Hits**

The School Food Project's Iron Chef Competitions offer students the opportunity to demonstrate their culinary creativity and cook what they want to eat for school lunch. Middle school students are challenged to create new menu items within the constraints that all BVSD meals must meet: it must meet USDA guidelines; cost less than \$1.25 per serving; be easy to replicate; and most of all, it must be delicious!

For the spring 2022 competition, to support BVSD's efforts to expand plant-based options, Iron Chef entries had to have a plant-based protein as the main component. This year's winner was a vegetarian jambalaya created by Manhattan Middle School students Cole Buma and Miles Weber. After winning, it was taste-tested in schools along with other new menu items to get final kid input and approval before heading to BVSD cafeterias in the 22-23 school year.